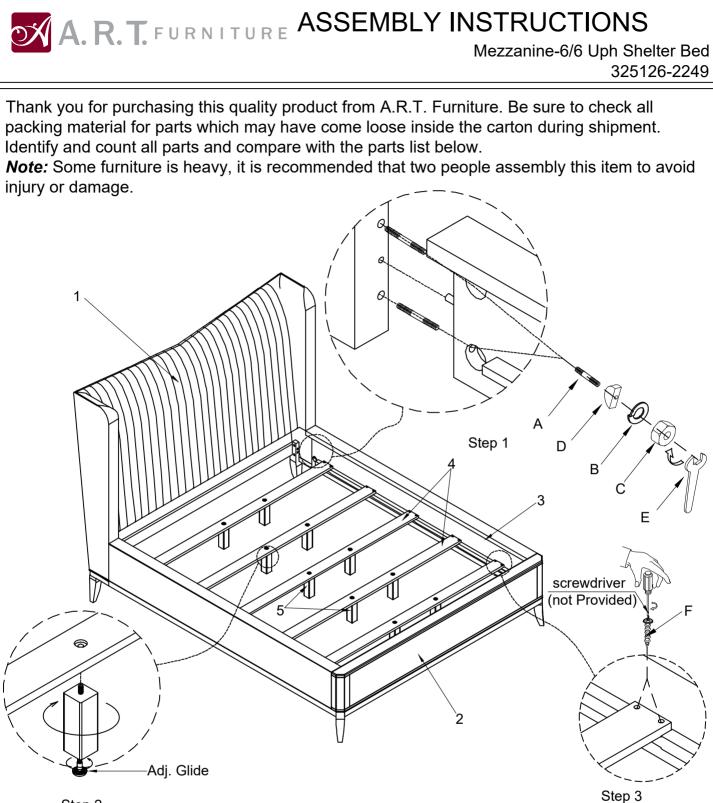

| PARTS LIST: |                  |        |      |  |
|-------------|------------------|--------|------|--|
| No.         | Description      | Sketch | Q'ty |  |
| 1           | Headboard        |        | 1    |  |
| 2           | Footboard        |        | 1    |  |
| 3           | Bed rails        |        | 2    |  |
| 4           | Wood slat        |        | 5    |  |
| 5           | Slat support leg | Î      | 10   |  |

| HARDWARE LIST: |                 |                                                   |      |  |
|----------------|-----------------|---------------------------------------------------|------|--|
| No.            | Drawing         | Description                                       | Q'ty |  |
| Α              |                 | $\frac{5}{16}$ " x4- $\frac{1}{2}$ " Threaded rod | 8    |  |
| В              | 9               | $\frac{5}{16}$ " xØ12x3 Lock washer               | 8    |  |
| С              | Ø               | 5 <sub>16</sub> " x12 Nut                         | 8    |  |
| D              | Ø               | L32x13x8 Curved washer                            | 8    |  |
| E              | ¢,              | 12mm Hex wrench                                   | 1    |  |
| F              | <b>Ø</b> 00000≫ | 8#1" Screw                                        | 20   |  |