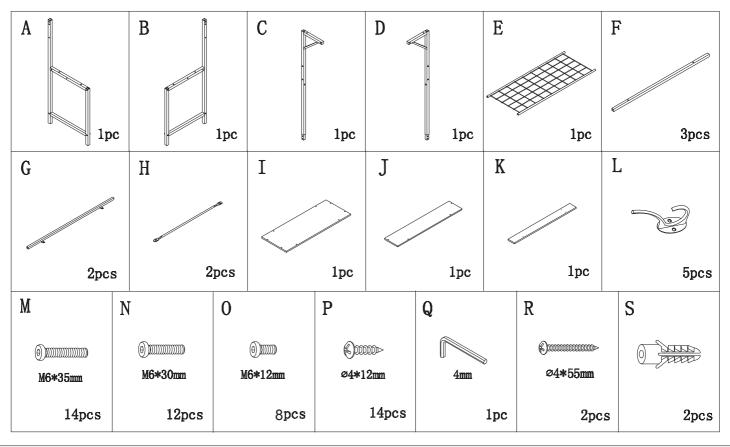

# INSTRUCTION MANUAL

3-Shelf Hall Tree Storage Rack

SKY4695

#### PARTS | HARDWARE | PRODUCT ASSEMBLY





1

### **PRODUCT ASSEMBLY**





Question about your product? We're here to help. Visit us at: \_\_\_\_\_ help.bestchoiceproducts.com \_\_\_\_\_











**Returns & Refunds** 

#### **PRODUCT WARRANTY INFORMATION**

All items can be returned for any reason within 60 days of the receipt and will receive a full refund as long as the item is returned in its original product packaging and all accessories from its original shipment are included. All returned items will receive a full refund back to the original payment method. All returned items will not be charged a re-stocking fee.

All returned items require an RA (Return Authorization) number, which can only be provided by a Best Choice Products Customer Service Representative when the return request is submitted. Items received with