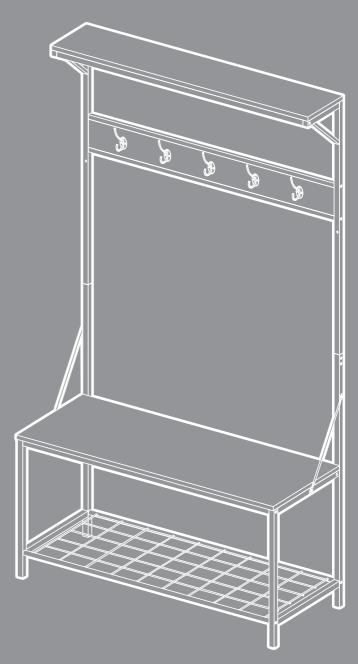

# INSTRUCTION MANUAL

3-Shelf Hall Tree Storage Rack

SKY4695

#### PARTS | HARDWARE | PRODUCT ASSEMBLY





1

### **PRODUCT ASSEMBLY**





Question about your product? We're here to help. Visit us at: \_\_\_\_\_ help.bestchoiceproducts.com \_\_\_\_\_











**Returns & Refunds** 

#### **PRODUCT WARRANTY INFORMATION**

All items can be returned for any reason within 60 days of the receipt and will receive a full refund as long as the item is returned in its original product packaging and all accessories from its original shipment are included. All returned items will receive a full refund back to the original payment method. All returned items will not be charged a re-stocking fee.

All returned items require an RA (Return Authorization) number, which can only be provided by a Bes