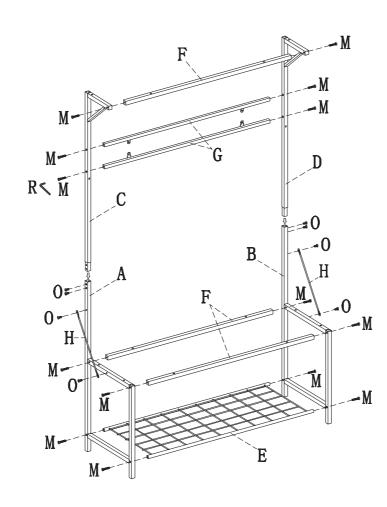

# INSTRUCTION MANUAL

3-Shelf Hall Tree Storage Rack

SKY4695

#### PARTS | HARDWARE | PRODUCT ASSEMBLY





1

### **PRODUCT ASSEMBLY**





Question about your product? We're here to help. Visit us at: \_\_\_\_\_ help.bestchoiceproducts.com \_\_\_\_\_











**Returns & Refunds** 

#### **PRODUCT WARRANTY INFORMATION**

All items can be returned for any reason within 60 days of the receipt and will receive a full refund as long as the item is returned in its original product packaging and all accessories from its original shipment are included. All returned items will receive a full refund back to the original payment method. All returned items will not be charged a re-stocking fee.

All returned items require an RA (Return Authorization) number, which can only be provided by a Best Choice Products Customer Service Representative when the return request is submitted. Items received withou