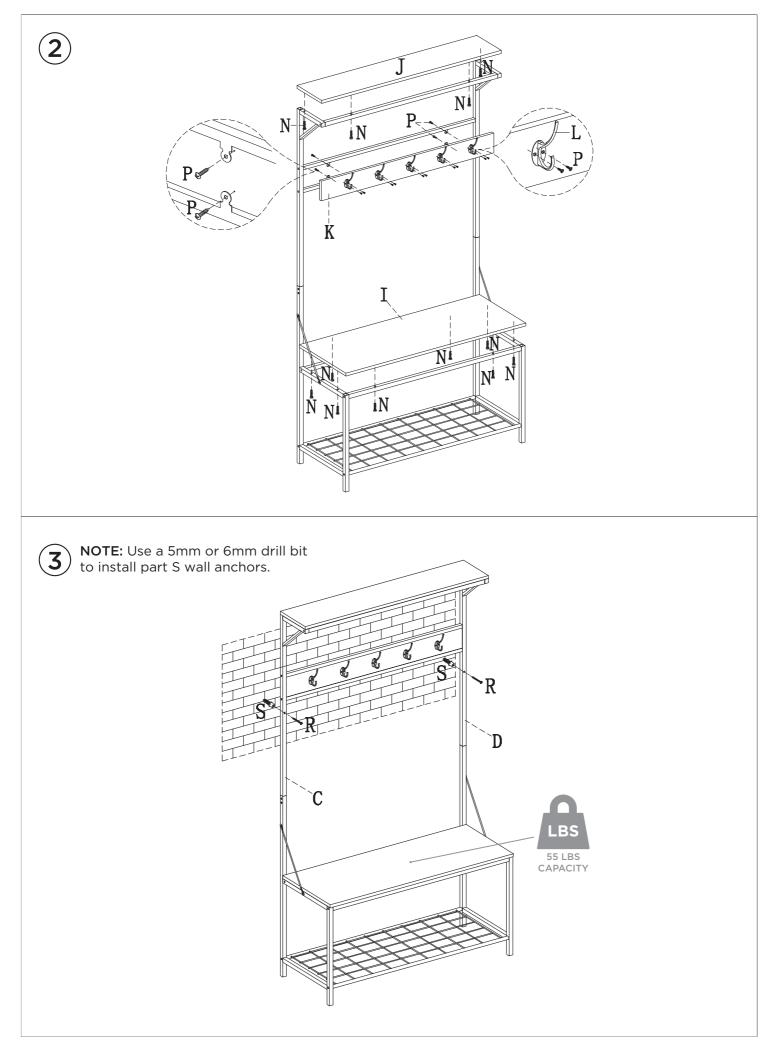

# INSTRUCTION MANUAL

3-Shelf Hall Tree Storage Rack

SKY4695

#### PARTS | HARDWARE | PRODUCT ASSEMBLY





1

### **PRODUCT ASSEMBLY**





Question about your product? We're here to help. Visit us at: \_\_\_\_\_ help.bestchoiceproducts.com \_\_\_\_\_











**Returns & Refunds** 

#### **PRODUCT WARRANTY INFORMATION**

All items can be returned for any reason within 60 days of the receipt and will receive a full refund as long as the item is returned in its original product packaging and all accessories from its original shipment are included. All returned items will receive a full refund back to the original payment method. All returned items will not be charged a re-stocking fee.

All returned items require an RA (Return Authorization) number, which can only be provided by a Best Choice Products Customer Service Representative when the return request is submitted. Items received without an RA may not be accepted or