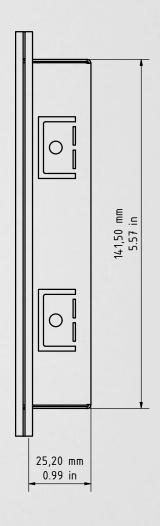

## D1101V Flush-mounting housing (backbox)

Important note for cavity mounting (e.g. in pedestals and mailboxes):

To protect the electronic units, please ensure that the technical components are protected against dripping and running water caused by condensate or entering the mounting space through openings.

Failure to do so will result in warranty being declined.

General tolerance DIN/EN 2768 -mK Wall cut-out dimension +4 mm/0.15 in