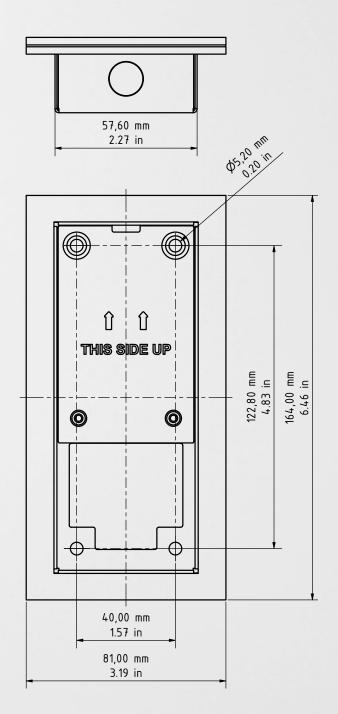

## D1101V Flush-mounting housing (backbox)

Important note for cavity mounting (e.g. in pedestals and mailboxes):

To protect the electronic units, please ensure that the technical components are protected against dripping and running water caused by condensate or entering the mounting space through openings.

Failure to do so will result in warranty being declined.

General tolerance DIN/EN 2768 -mK Wall cut-out dimension +4 mm/0.15 in