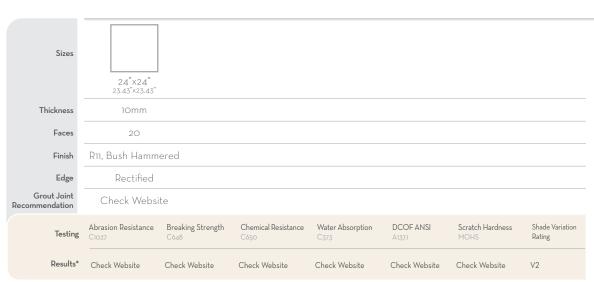

This offering of Borigni features a special R11 Anti-Slip finish in a 24"x24" size. The bush hammered finish provides unique texture while still providing an industrial, urban aesthetic.

Suitable for commercial and residential applications, Borigni may be installed on floors and walls.

## BORIGNI™ R11

Glazed Color Body Porcelain

BORIGNI™ R11

Beige Bush Hammered

Gray Bush Hammered

White Bush Hammered

- Dad List Free
- Health Product Declaration (HPD) provided upon request
- Product Packaging is 100% recyclable