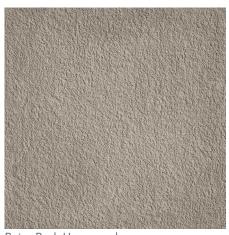

## BORIGNI™ R11

Glazed Color Body Porcelain

BORIGNI™ R11

Beige Bush Hammered

Gray Bush Hammered

White Bush Hammered

- Dad List Free
- Health Product Declaration (HPD) provided upon request
- Product Packaging is 100% recyclable