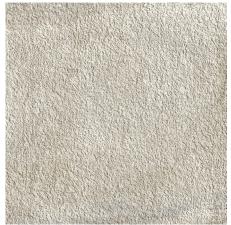

## BORIGNI™ R11

Glazed Color Body Porcelain

BORIGNI™ R11

Beige Bush Hammered

Gray Bush Hammered

White Bush Hammered

- Dad List Free
- Health Product Declaration (HPD) provided upon request
- Product Packaging is 100% recyclable