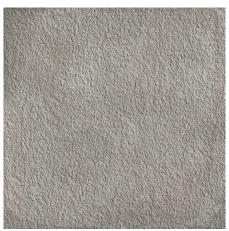

## BORIGNI™ R11

Glazed Color Body Porcelain

BORIGNI™ R11

Beige Bush Hammered

Gray Bush Hammered

White Bush Hammered

- Dad List Free
- Health Product Declaration (HPD) provided upon request
- Product Packaging is 100% recyclable