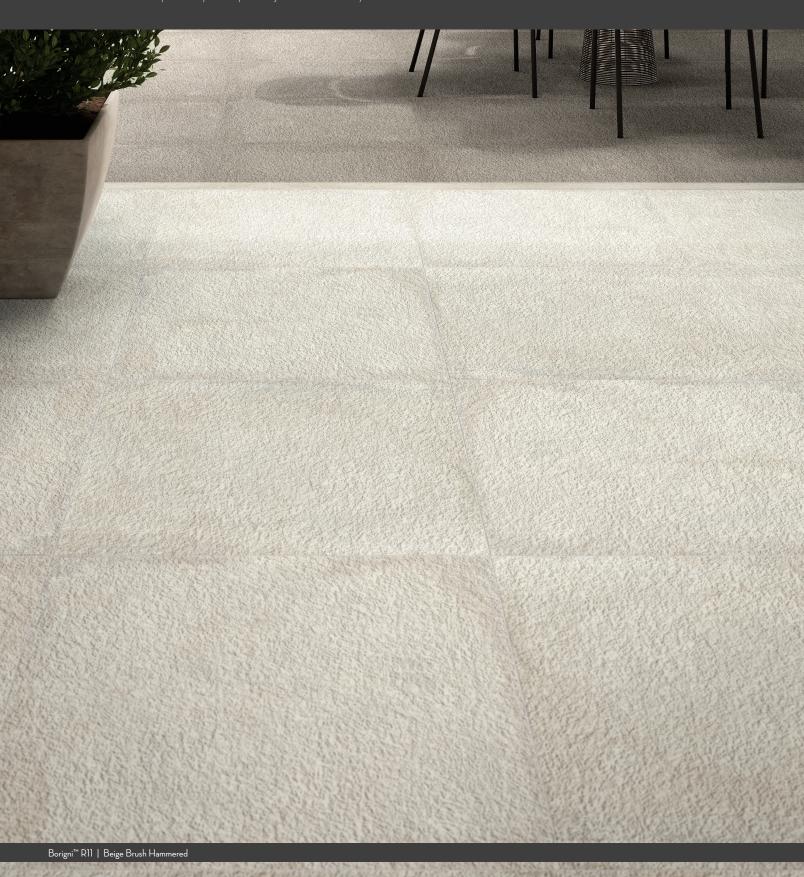

This offering of Borigni features a special R11 Anti-Slip finish in a 24"x24" size. The bush hammered finish provides unique texture while still providing an industrial, urban aesthetic.

Suitable for commercial and residential applications, Borigni may be installed on floors and walls.

## BORIGNI™ R11

Glazed Color Body Porcelain

BORIGNI™ R11

Beige Bush Hammered

Gray Bush Hammered

White Bush Hammered

- Dad List Free
- Health Product Declaration (HPD) provided upon request
- Product Packaging is 100% recyclable