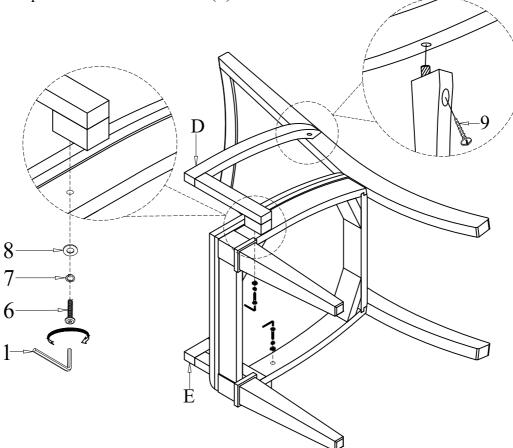

# **Assembly Instructions** D2114-25 MARIANA UPHOLSTERED ARM CHAIR (2 PER CARTON)

STEP 4 Assemble the RSF Arm (D) with the Cushion Seat (B) by using Allen Key (1) with hardware 6, 7, and 8. Then assemble the RSF Arm (D) with the Chair Back (A) by using a screwdriver with hardware 9. Repeat the step to assemble the LSF Arm (E).