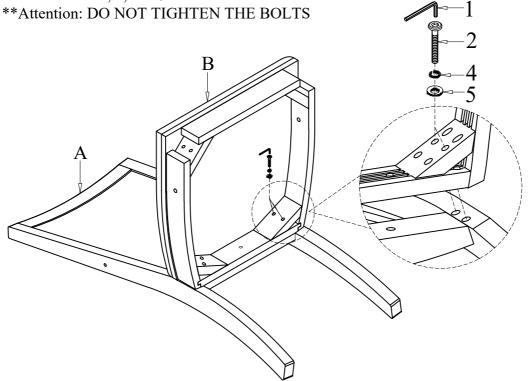

STEP 3 Assemble the Front Legs (C) with the Cushion Seat (B) by using Allen Key (1) with hardware 3, 4, and 5. \*\*Attention: DO NOT TIGHTEN THE BOLTS.