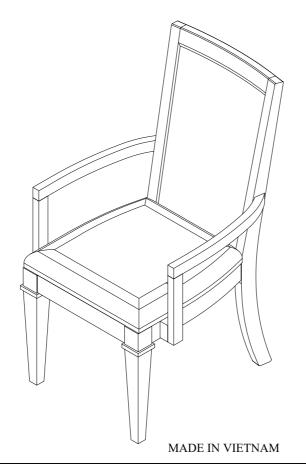

## **Assembly Instructions** D2114-25 MARIANA UPHOLSTERED ARM CHAIR (2 PER CARTON)

Thank you for purchasing this quality product. Be sure to check all packing materials carefully for small parts, which may have come loose inside the carton during shipment. Identify and count all items and compare with the PARTS LIST and/or HARDWARE LIST shown below.

| NO: | COMPONENT                      | SKETCH | Q'TY  |
|-----|--------------------------------|--------|-------|
| А   | Chair Back                     | R      | 2 PCS |
| В   | Cushion seat                   |        | 2 PCS |
| С   | Front Leg                      | Ŷ      | 4 PCS |
| D   | Right Side Facing<br>(RSF) Arm |        | 2 PCS |
| E   | Left Side Facing<br>(LSF) Arm  |        | 2 PCS |

### PARTS LIST