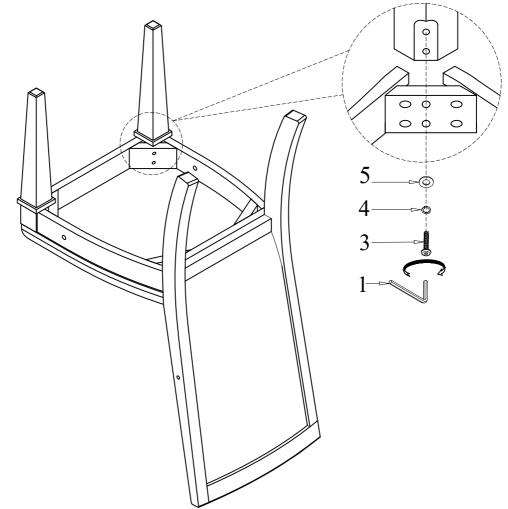

# **Assembly Instructions** D2114-25 MARIANA UPHOLSTERED ARM CHAIR (2 PER CARTON)

STEP 2 Assemble the Cushion Seat (B) with the back legs of the Chair Back (A) by using Allen Key (1) with hardware 2, 4, and 5.