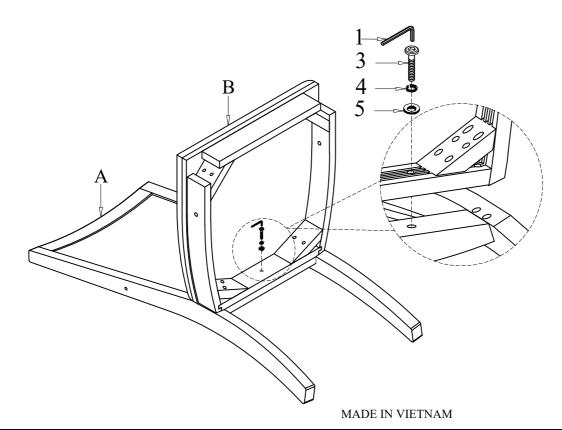

STEP 1 Place the chair back (A) on a soft and clean surface. Assemble the Cushion Seat (B) with the Chair Back (A) by using Allen Key (1) with hardware 3, 4, and 5.