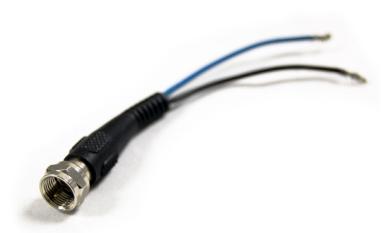

## On-Q F to Twin Lead Adapter Part No. 36477401

TheF To Twin Lead Adapter provides a convenient method of adapting stranded cable such as used with Line Level audio or IR to a coaxial cable or jack. This adapter can be utilized with wall plates that have F to RCA inserts installed when needing

## Features & Benefits

Two 20 gauge cables attached to a male coaxial F-connector Can be used with wall plates: that have F-to-RCA inserts installed