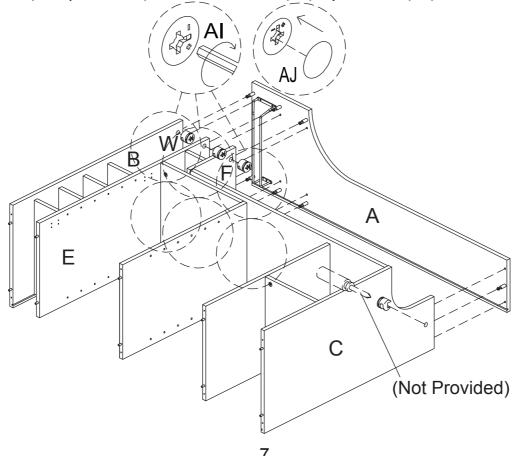

Insert Cam (W) into Left & Right Side Panel (B & C), Middle Side Panel (E) and Top Divider Panel (F). Then attach Top Panel (A) to Left & Right Side Panel (B & C), Middle Side Panel (E) and Top Divider Panel (F) using Cam (W) with Allen Wrench (AI) and screwdriver (not provided) and cover Cam (W) by Sticker (AJ).

Slot the first Back Panel (L), H-Holder (P) and the second Back Panel (L) into the grooves of Top Panel (A) and Left & Right Side Panel (B & C). Then attach Bottom Panel (D) to Left & Right Side Panel (B & C) and Left & Right Bottom Divider Panel (J & K) using Screw (Y) with screwdriver (not provided).