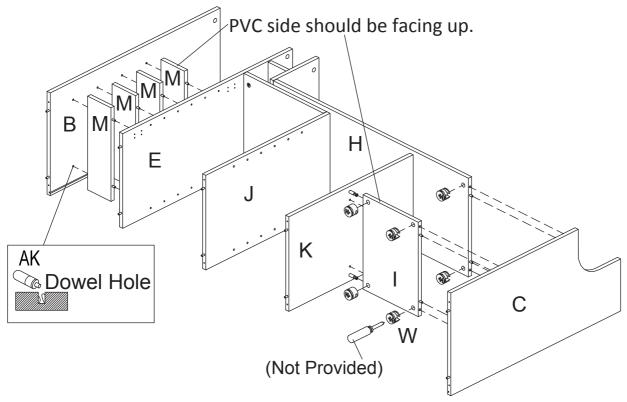

Insert Cam (W) into Shelf (H) and Right Shelf Panel (I). Then attach Shelf (H) and Right Shelf Panel (I) to Right Side Panel (C) and Right Bottom Divider Panel (K) using Cam (W) with screwdriver (not provided). Apply Glue (AK) to the Dowel Holes of Left Side Panel (B) and Middle Side Panel (E). Then attach Wine Rack Shelf Panel (M) to Left Side Panel (B) and Middle Side Panel (E).

Insert Cam (W) into Left & Right Side Panel (B & C), Middle Side Panel (E) and Top Divider Panel (F). Then attach Top Panel (A) to Left & Right Side Panel (B & C), Middle Side Panel (E) and Top Divider Panel (F) using Cam (W) with Allen Wrench (AI) and screwdriver (not provided) and cover Cam (W) by Sticker (AJ).