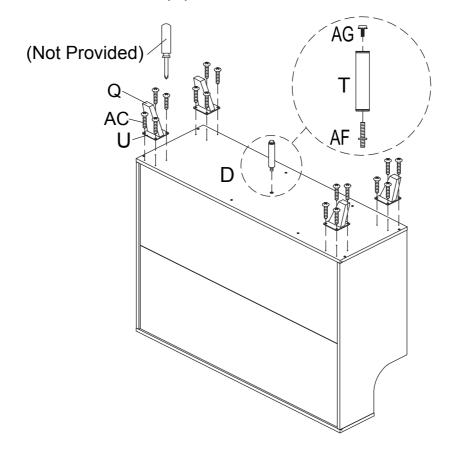

Attach Leg (Q) to Bottom Panel (D) by Iron Plate (U) using Screw (AC) with screwdriver (not provided). Insert Hanger Bolt (AF) and Adjustable Leg (AG) into Support Leg (T) and attach to Bottom Panel (D).