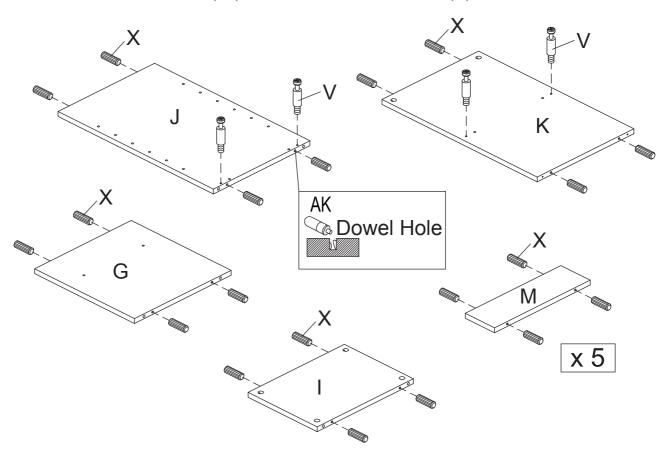

Insert Minifix (V) into Left & Right Bottom Divider Panel (J & K). Apply Glue (AK) to the Dowel Holes of Left & Right Shelf Panel (G & I), Left & Right Bottom Divider Panel (J & K) and Wine Rack Shelf Panel (M) and insert Wood Dowel (X).