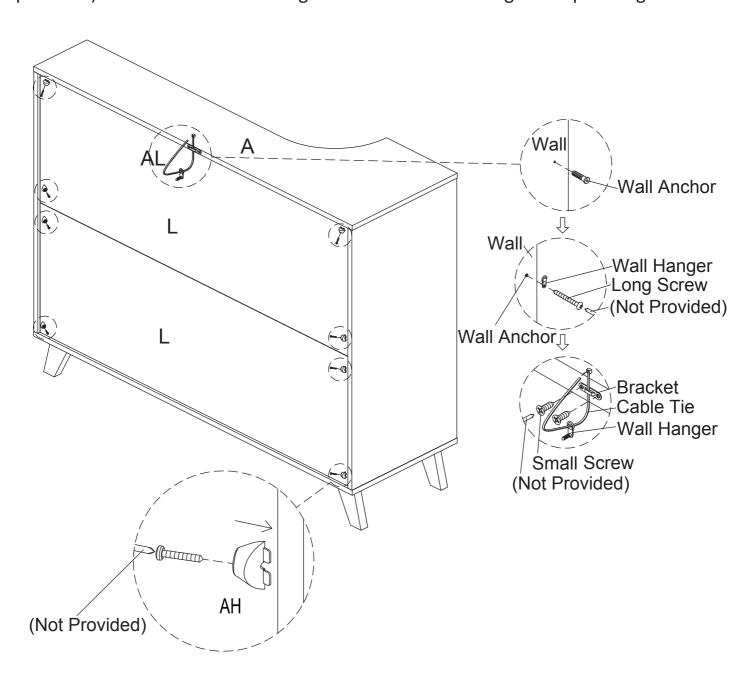

Attach Back Plate Holder (AH) to the four corners of each Back Panel (L) with screwdriver (not provided) screwdriver (not provided).

Follow the instructions below to attach Anti-Tipping Kit (AL) to the wall. Drill a 7mm hole on the wall and fix Wall Anchor into it. Attach Wall Hanger to Wall Anchor and the wall using Long Screw and screwdriver (not provided). Then attach Bracket to the back of Top Panel (A) using Small Screw and screwdriver (not provided). Thread Cable Tie through Bracket and Wall Hanger and pull it tight.