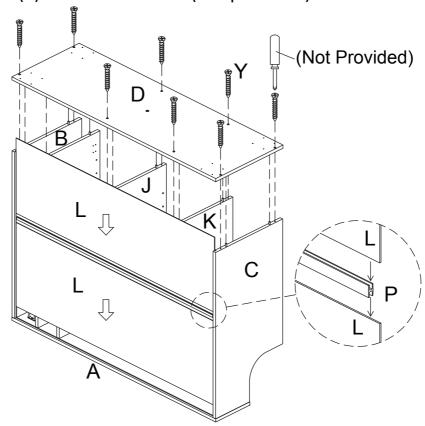

Slot the first Back Panel (L), H-Holder (P) and the second Back Panel (L) into the grooves of Top Panel (A) and Left & Right Side Panel (B & C). Then attach Bottom Panel (D) to Left & Right Side Panel (B & C) and Left & Right Bottom Divider Panel (J & K) using Screw (Y) with screwdriver (not provided).