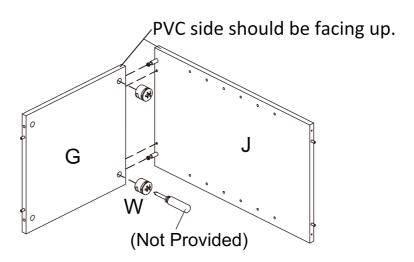

Insert Cam (W) into Left Shelf Panel (G) and Right Bottom Divider Panel (K). Attach Wine Rack Shelf Panel (M) to Middle Side Panel (E) and Top Divider Panel (F). Then attach Middle Side Panel (E) to Left Shelf Panel (G) using Cam (W) with screwdriver (not provided). Attach Right Bottom Divider Panel (K) to Shelf (H) using Cam (W) with screwdriver (not provided) and cover Cam (W) by Sticker (AJ).