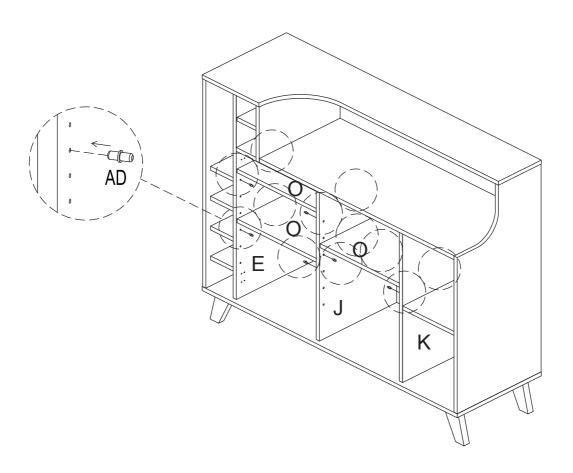

12 Insert Shelf Support (AD) into Middle Side Panel (E) and Left & Right Bottom Divider Panel (J & K). Then put Adjustable Shelf Panel (O) into the server.

Attach Door (N) to Middle Side Panel (E) and Right Bottom Divider Panel (K) by Hinge (Z) using Screw (AA) with screwdriver (not provided).