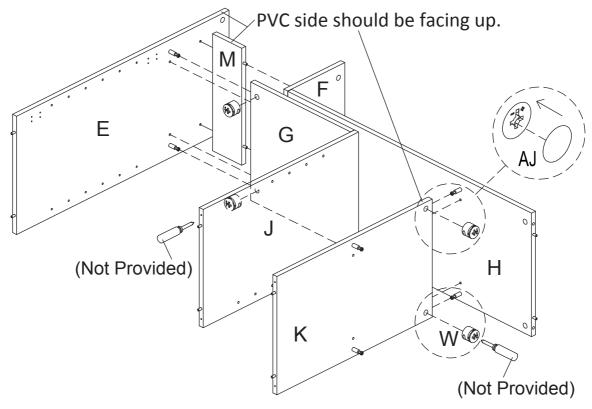

Insert Cam (W) into Left Shelf Panel (G) and Right Bottom Divider Panel (K). Attach Wine Rack Shelf Panel (M) to Middle Side Panel (E) and Top Divider Panel (F). Then attach Middle Side Panel (E) to Left Shelf Panel (G) using Cam (W) with screwdriver (not provided). Attach Right Bottom Divider Panel (K) to Shelf (H) using Cam (W) with screwdriver (not provided) and cover Cam (W) by Sticker (AJ).

Insert Cam (W) into Shelf (H) and Right Shelf Panel (I). Then attach Shelf (H) and Right Shelf Panel (I) to Right Side Panel (C) and Right Bottom Divider Panel (K) using Cam (W) with screwdriver (not provided). Apply Glue (AK) to the Dowel Holes of Left Side Panel (B) and Middle Side Panel (E). Then attach Wine Rack Shelf Panel (M) to Left Side Panel (B) and Middle Side Panel (E).