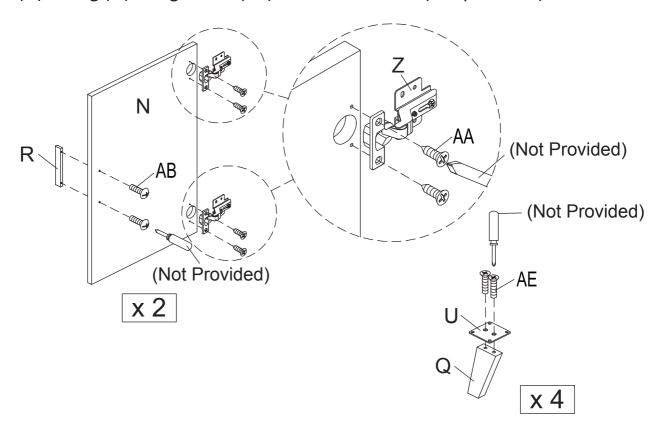

Attach Hinge (Z) to Door (N) using Screw (AA) with screwdriver (not provided). Attach Handle (R) to Door (N) using Screw (AB) with screwdriver (not provided). Attach Iron Plate (U) to Leg (Q) using Screw (AE) with screwdriver (not provided).