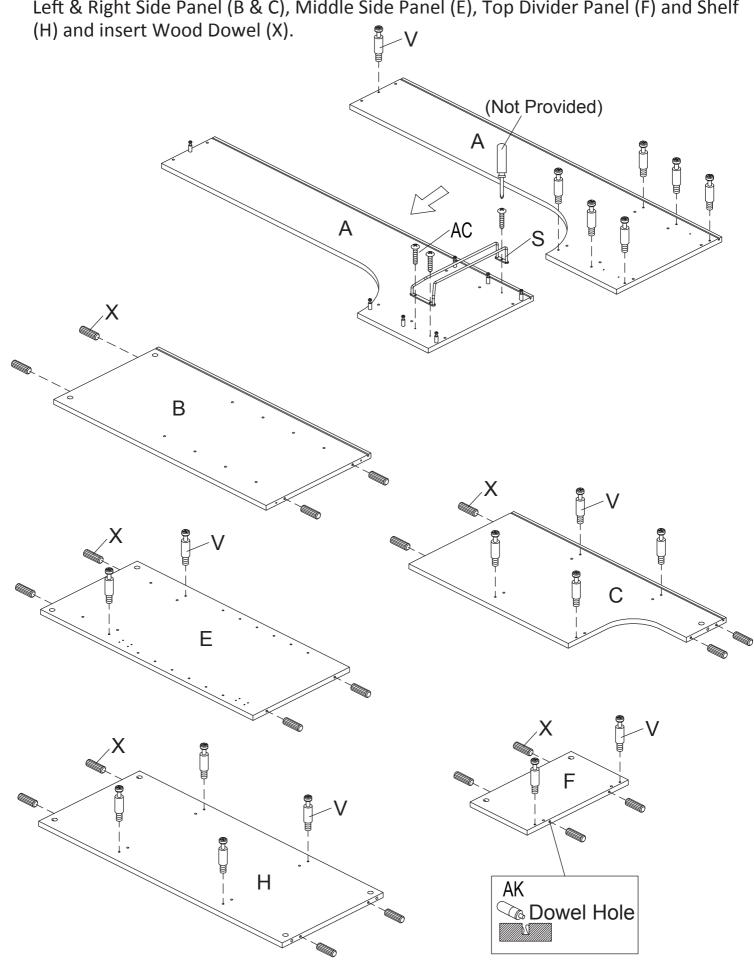

## \*\*\* Do not tighten screws & bolts until the entire unit is completely assembled.

Insert Minifix (V) into Top Panel (A), Right Side Panel (C), Middle Side Panel (E), Top Divider Panel (F) and Shelf (H). Attach Wine Glass Rack (S) to Top Panel (A) using Screw (AC) with screwdriver (not provided). Apply Glue (AK) to the Dowel Holes of Left & Right Side Panel (B & C), Middle Side Panel (E), Top Divider Panel (F) and Shelf (H) and insert Wood Dowel (X).