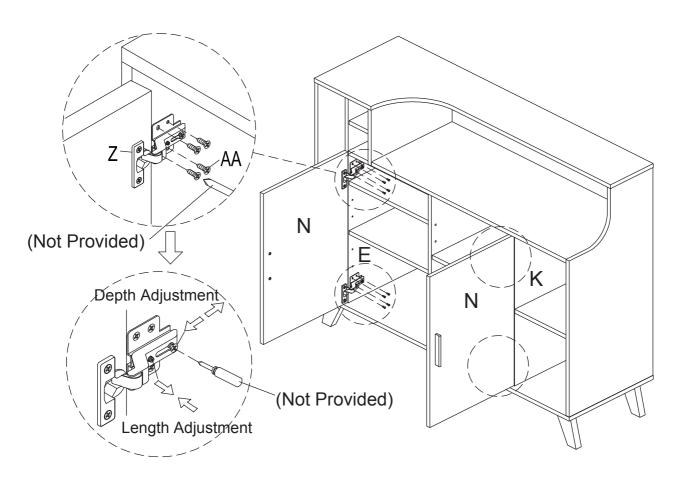

Attach Hinge (Z) to Door (N) using Screw (AA) with screwdriver (not provided). Attach Handle (R) to Door (N) using Screw (AB) with screwdriver (not provided). Attach Iron Plate (U) to Leg (Q) using Screw (AE) with screwdriver (not provided).

12 Insert Shelf Support (AD) into Middle Side Panel (E) and Left & Right Bottom Divider Panel (J & K). Then put Adjustable Shelf Panel (O) into the server.

Attach Door (N) to Middle Side Panel (E) and Right Bottom Divider Panel (K) by Hinge (Z) using Screw (AA) with screwdriver (not provided).