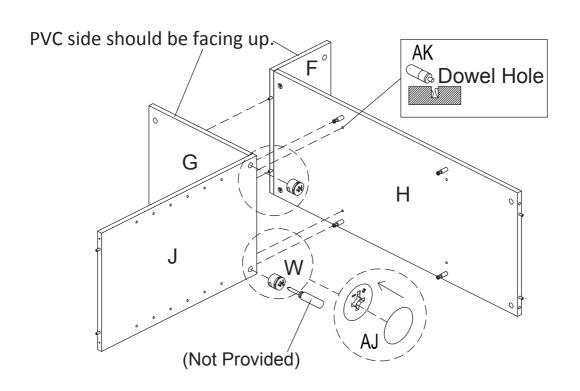

Insert Cam (W) into Shelf (H). Apply Glue (AK) to the Dowel Holes of Top Divider Panel (F). Then attach Top Divider Panel (F) to Shelf (H) using Cam (W) with screwdriver (not provided).

Insert Cam (W) into Left Shelf Panel (G). Then attach Left Bottom Divider Panel (J) to Left Shelf Panel (G) using Cam (W) with screwdriver (not provided).

Insert Cam (W) into Left Bottom Divider Panel (J). Apply Glue (AK) to the Dowel Holes of Shelf (H). Then attach Shelf (H) to Left Bottom Divider Panel (J) using Cam (W) with screwdriver (not provided) and cover Cam (W) by Sticker (AJ).

Insert Cam (W) into Left Shelf Panel (G) and Right Bottom Divider Panel (K). Attach Wine Rack Shelf Panel (M) to Middle Side Panel (E) and Top Divider Panel (F). Then attach Middle Side Panel (E) to Left Shelf Panel (G) using Cam (W) with screwdriver (not provided). Attach Right Bottom Divider Panel (K) to Shelf (H) using Cam (W) with screwdriver (not provided) and cover Cam (W) by Sticker (AJ).