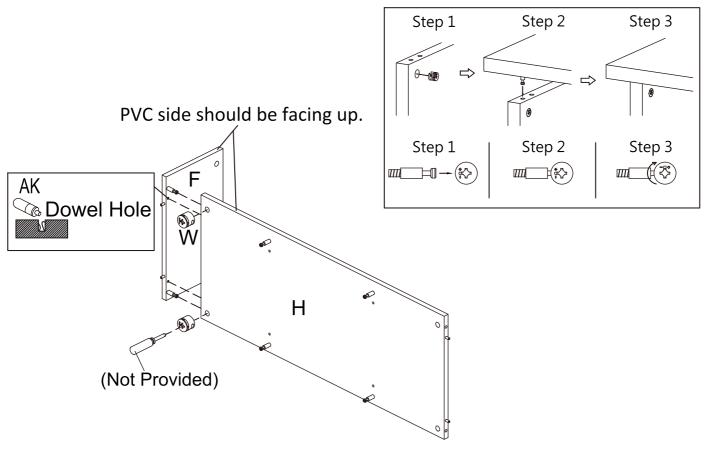

Insert Cam (W) into Shelf (H). Apply Glue (AK) to the Dowel Holes of Top Divider Panel (F). Then attach Top Divider Panel (F) to Shelf (H) using Cam (W) with screwdriver (not provided).

Insert Cam (W) into Left Shelf Panel (G). Then attach Left Bottom Divider Panel (J) to Left Shelf Panel (G) using Cam (W) with screwdriver (not provided).

Insert Cam (W) into Left Bottom Divider Panel (J). Apply Glue (AK) to the Dowel Holes of Shelf (H). Then attach Shelf (H) to Left Bottom Divider Panel (J) using Cam (W) with screwdriver (not provided) and cover Cam (W) by Sticker (AJ).