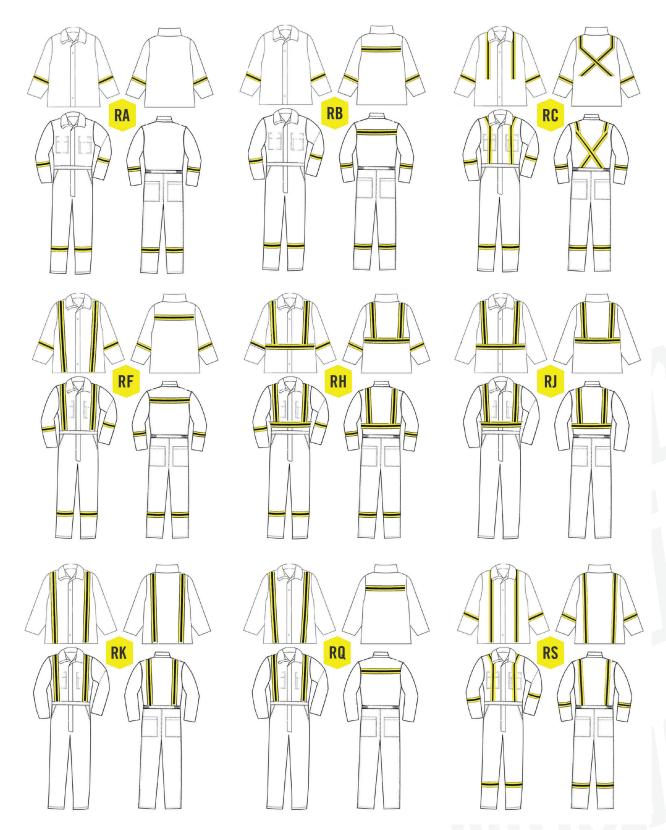

## PROTECTIVE APPAREL

### STRIPING PATTERNS FOR JACKETS & COVERALLS

# PROTECTIVE APPAREL