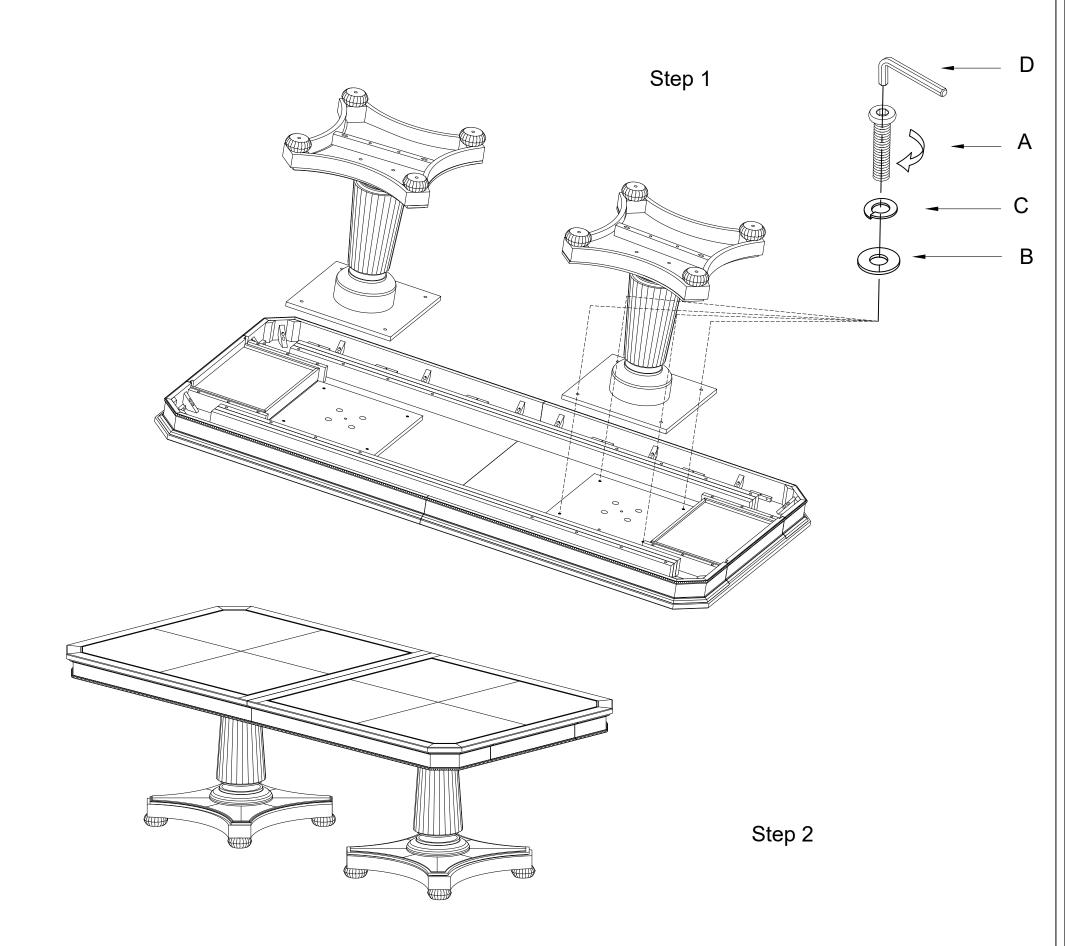

*Note:* Some furniture is heavy, it is recommended that two people assembly this item to avoid injury or damage.

|             |              |          |      | HARDWARE LIST: |            |                                              |      |
|-------------|--------------|----------|------|----------------|------------|----------------------------------------------|------|
| PARTS LIST: |              |          |      | No.            | Drawing    | Description                                  | Q'ty |
| No.         | Description  | Sketch   | Q'ty | Α              |            | <u>5</u> <sup>16</sup> " x1- <u>1</u> " Bolt | 8    |
| 1           | Table Top    |          | 1    | В              | $\bigcirc$ | $\frac{5}{16}$ " xØ19x2 Flat washer          | 8    |
| 2           | Table leaves |          | 2    | С              | Ğ          | $\frac{5}{16}$ " xØ12x3 Lock washer          | 8    |
| 3           | Table leg    | <b>X</b> | 2    | D              |            | 5mm Allen key                                | 1    |