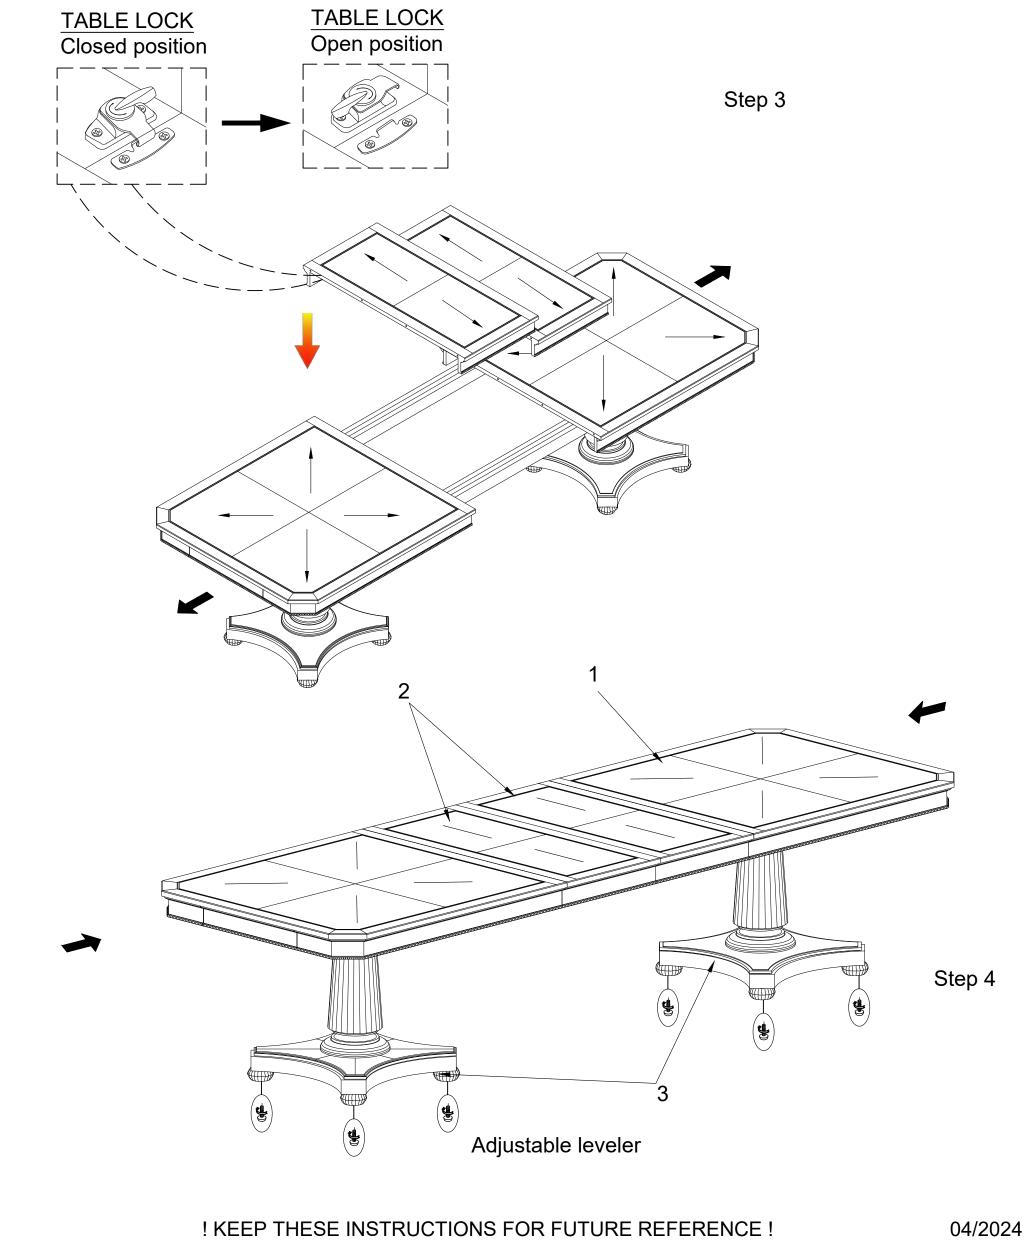

*Note:* Some furniture is heavy, it is recommended that two people assembly this item to avoid injury or damage.