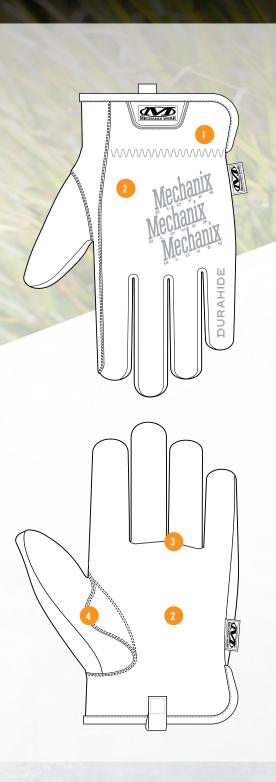

### FEATURES

3

- 1 Comfortable stretch-elastic cuffs provide easy on and off flexibility.
- 2 Durahide<sup>™</sup> DRY<sup>™</sup> leather is water resistant yet breathable, and ready to work with no break-in time.
- dy to DURAHIDE<sup>™</sup> LEATHER TECHNOLOGY
  - The Gunn cut finger design repositions vulnerable seams for improved durability.

Comfortable keystone thumb design.

INTENDED USES

MACHINE

WASHABLE