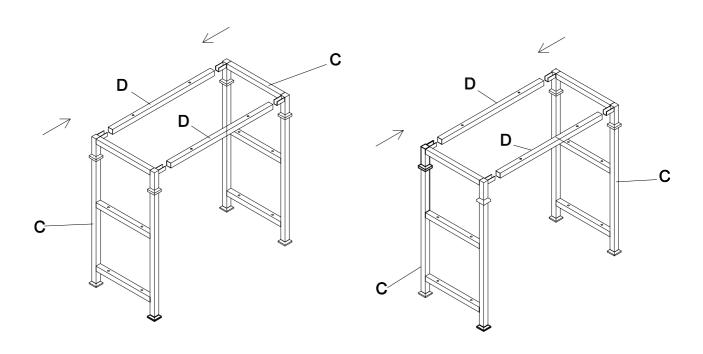

Attach Side Frame(C) to Crossbar(D) using Screw(G) and Allen Wrench(F) as shown. Attach Side Frame(C) to Lower Panel(B) using Screw(E) and Allen Wrench(F) as shown.

Attach Crossbar(D) to Top Panel(A) using Screw(E) and Allen Wrench(F) as shown. Tight all screws and carefully turn the assembled unit upright.