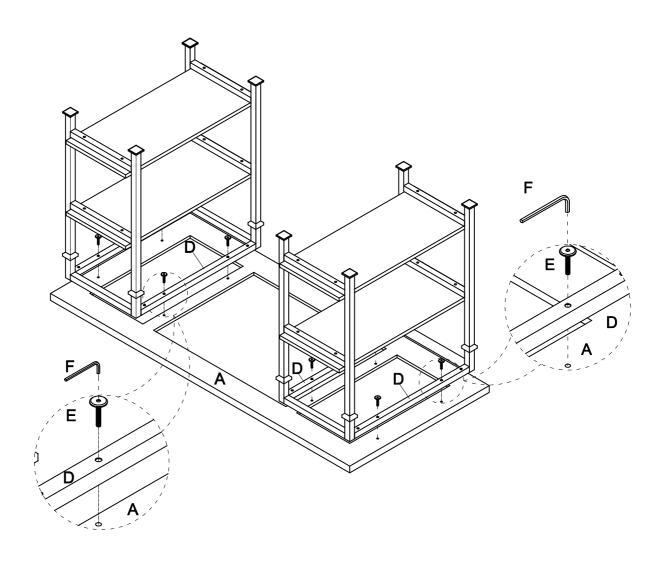

Attach Side Frame(C) to Crossbar(D) using Screw(G) and Allen Wrench(F) as shown. Attach Side Frame(C) to Lower Panel(B) using Screw(E) and Allen Wrench(F) as shown.

Attach Crossbar(D) to Top Panel(A) using Screw(E) and Allen Wrench(F) as shown. Tight all screws and carefully turn the assembled unit upright.