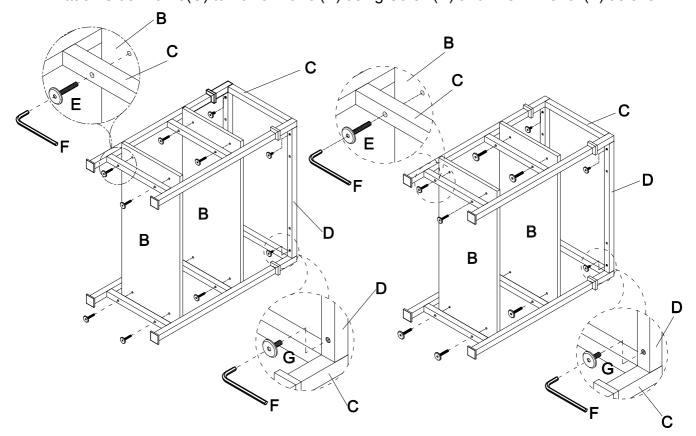

Attach Side Frame(C) to Crossbar(D) using Screw(G) and Allen Wrench(F) as shown. Attach Side Frame(C) to Lower Panel(B) using Screw(E) and Allen Wrench(F) as shown.

Attach Crossbar(D) to Top Panel(A) using Screw(E) and Allen Wrench(F) as shown. Tight all screws and carefully turn the assembled unit upright.