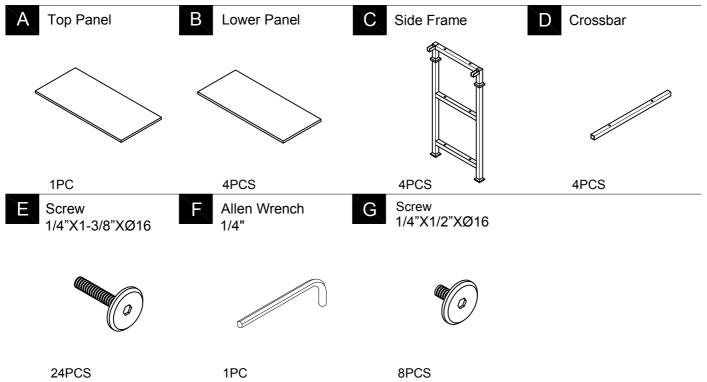

## METAL & POPLAR WRITING DESK

This page lists all the contents included in the box. Please take the time to identify the hardware as well as the individual components to this product. As you unpack and prepare for assembly, place the contents on a carpeted or padded area to protect them from damage.