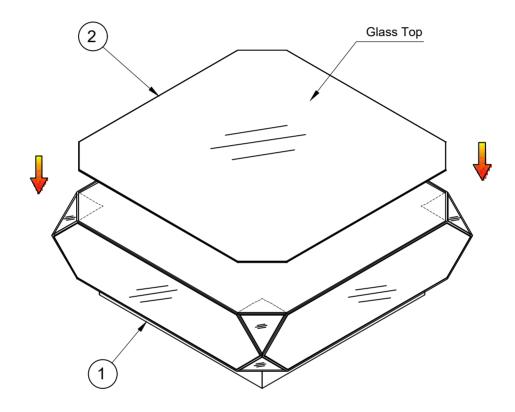

**Note:** Some furniture is heavy, it is recommended that two people assembly this item to avoid injury or damage.

| PARTS LIST: |                                      |        |      |
|-------------|--------------------------------------|--------|------|
| No.         | Description                          | Sketch | Q'ty |
| 1           | Mezzanine-Square Cocktail Table Body |        | 1    |
| 2           | Glass Top                            | =      | 2    |