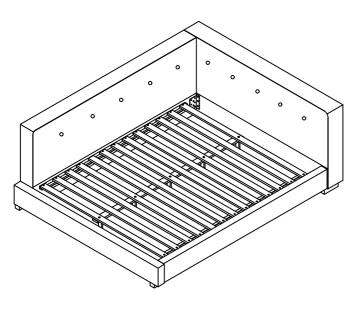

Attach Metal Connector (R) to Headboard (A), Back Panel (B), Footboard (C) & Side Rail (D) using Allen Bolt (J), Spring Washer (M), Flat Washer (N), Screw (Q), and Allen Key (L).

Attach L Shape Metal Connector (P) to Headboard (A) and Back Panel (B) using Allen Bolt (J), Spring Washer (M), Flat Washer (N) and Allen Key (L).

Attach Support Leg (H) to Center Slat Support (G) and Slat Roll (E). Then place Slat Roll (E) on Side Rail (D) with Screw (Q)

Remark: The Headboard (A) can interchange from right side to left side.