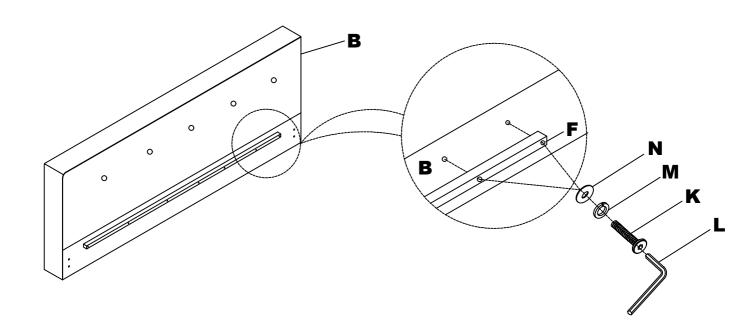

Attach Rail Support (F) to Back Panel (B) using Allen Bolt (K), Spring Washer (M), Flat Washer (N) and Allen Key (L).

Attach Rail Support (F) to Side Rail (D) using Allen Bolt (K), Spring Washer (M), Flat Washer (N) and Allen Key (L).