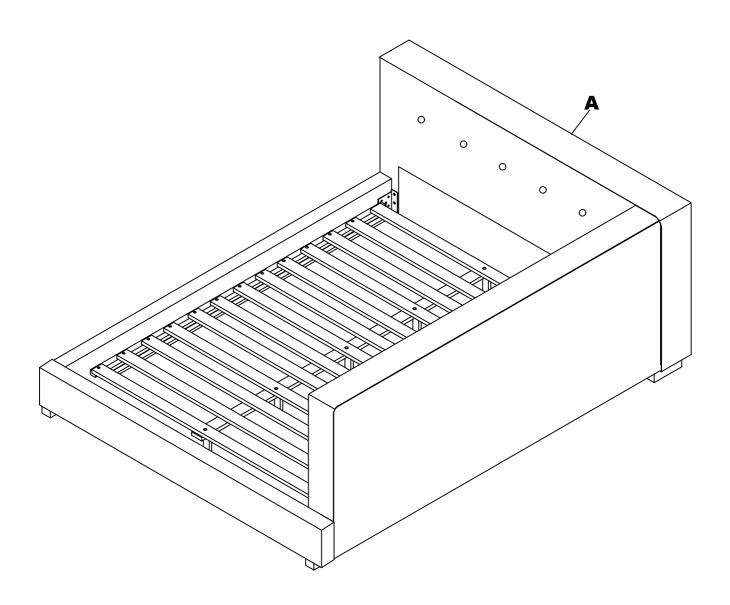

Attach Metal Connector (R) to Headboard (A), Back Panel (B), Footboard (C) & Side Rail (D) using Allen Bolt (J), Spring Washer (M), Flat Washer (N), Screw (Q), and Allen Key (L).

Attach L Shape Metal Connector (P) to Headboard (A) and Back Panel (B) using Allen Bolt (J), Spring Washer (M), Flat Washer (N) and Allen Key (L).

Attach Support Leg (H) to Center Slat Support (G) and Slat Roll (E). Then place Slat Roll (E) on Side Rail (D) with Screw (Q)

Remark: The Headboard (A) can interchange from right side to left side.