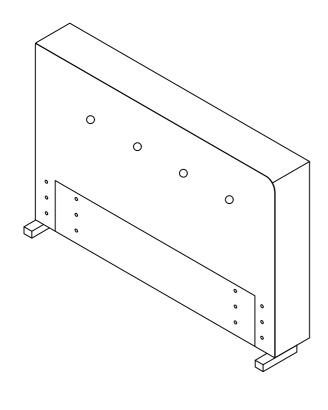

### **IMPORTANT NOTE:**

- 1. Do not tighten all screws / bolts until all completely assembled.
- 2. Keep all hardware parts out of reach of children.

1 Take the leg box out of the inner box from the back of Headboard (A).