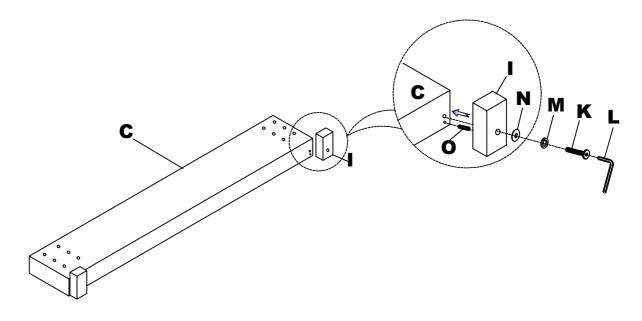

### \*\*\* Do not tighten screws & bolts until the entire unit is completely assembled.

Attach FB Leg (I) to Footboard (C) using Wood Dowel (O), Allen Bolt (K), Spring Washer (M), Flat Washer (N) and Allen Key (L).