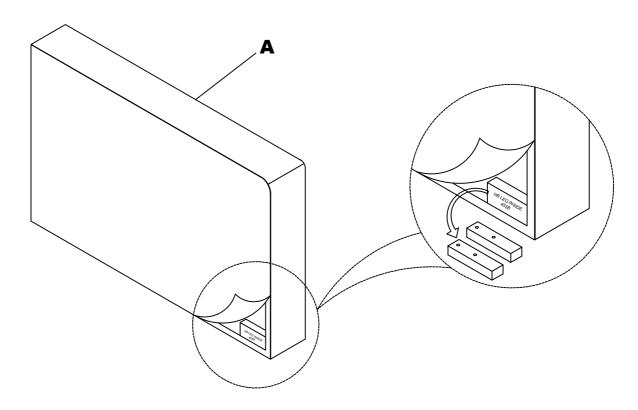

Attach HB Leg (B) to Headboard (A) using Allen Bolt (C), Spring Washer (D), Flat Washer (E) and Allen Key (F).