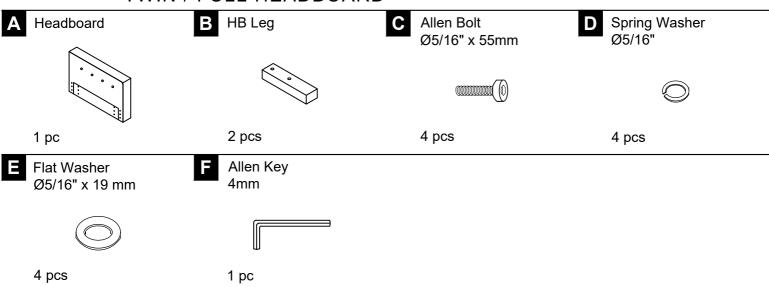

### **IMPORTANT NOTE:**

- 1. Do not tighten all screws / bolts until all completely assembled.
- 2. Keep all hardware parts out of reach of children.

1 Take the leg box out of the inner box from the back of Headboard (A).

Attach HB Leg (B) to Headboard (A) using Allen Bolt (C), Spring Washer (D), Flat Washer (E) and Allen Key (F).