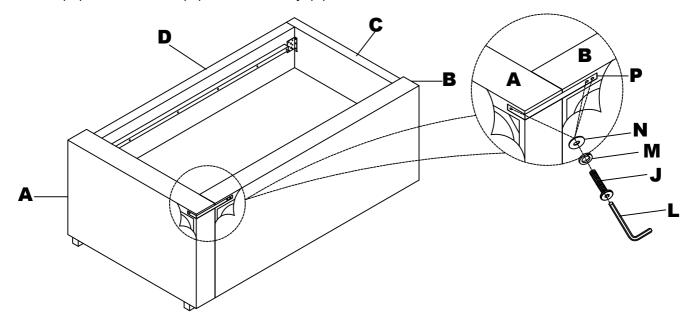

Attach Metal Connector (R) to Headboard (A), Back Panel (B), Footboard (C) & Side Rail (D) using Allen Bolt (J), Spring Washer (M), Flat Washer (N), Screw (Q), and Allen Key (L).

Attach L Shape Metal Connector (P) to Headboard (A) and Back Panel (B) using Allen Bolt (J), Spring Washer (M), Flat Washer (N) and Allen Key (L).