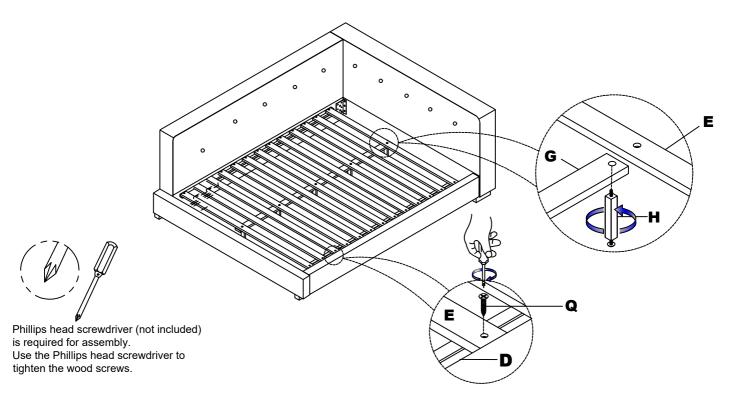

Attach Support Leg (H) to Center Slat Support (G) and Slat Roll (E). Then place Slat Roll (E) on Side Rail (D) with Screw (Q)

Remark: The Headboard (A) can interchange from right side to left side.