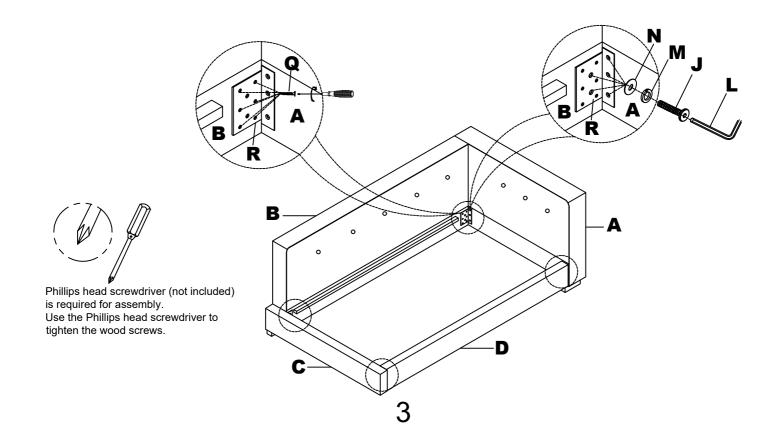

Attach Metal Connector (R) to Headboard (A), Back Panel (B), Footboard (C) & Side Rail (D) using Allen Bolt (J), Spring Washer (M), Flat Washer (N), Screw (Q), and Allen Key (L).

Attach L Shape Metal Connector (P) to Headboard (A) and Back Panel (B) using Allen Bolt (J), Spring Washer (M), Flat Washer (N) and Allen Key (L).