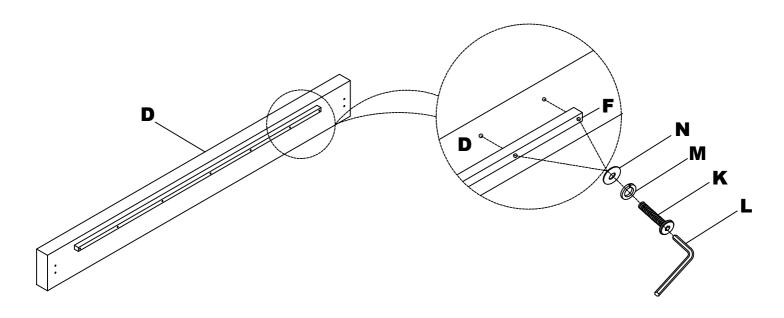

Attach Rail Support (F) to Back Panel (B) using Allen Bolt (K), Spring Washer (M), Flat Washer (N) and Allen Key (L).

Attach Rail Support (F) to Side Rail (D) using Allen Bolt (K), Spring Washer (M), Flat Washer (N) and Allen Key (L).