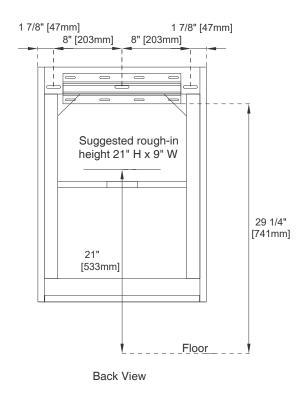

## Dimension

Width: 19-3/4" Depth: 15-3/8"

Height: 27-1/2" Rough-

In Height: 21"

Top View

Knob

Front View

All dimensions are nominal Diagrams are of cabinet only–James Martin Optional integrated sinktops are not shown

Side View

All dimensions are nominal Diagrams are of cabinet only–James Martin Optional integrated sinktops are not shown