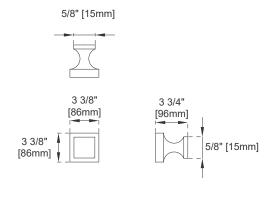

## Dimension

Width: 19-3/4" Depth: 15-3/8"

Height: 27-1/2" Rough-

In Height: 21"

Top View

Knob

Front View

All dimensions are nominal Diagrams are of cabinet only–James Martin Optional integrated sinktops are not shown