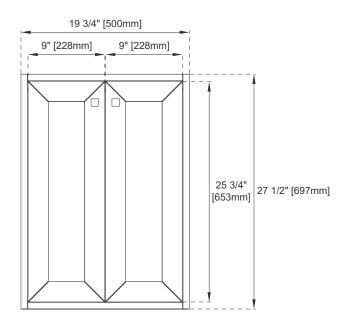

## Dimension

Width: 19-3/4" Depth: 15-3/8"

Height: 27-1/2" Rough-

In Height: 21"

Top View

Knob

Front View

All dimensions are nominal Diagrams are of cabinet only–James Martin Optional integrated sinktops are not shown

Side View

All dimensions are nominal Diagrams are of cabinet only–James Martin Optional integrated sinktops are not shown