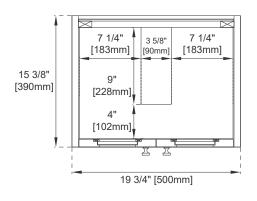

## Dimension

Width: 19-3/4" Depth: 15-3/8"

Height: 27-1/2" Rough-

In Height: 21"

Top View

Knob

Front View

All dimensions are nominal Diagrams are of cabinet only–James Martin Optional integrated sinktops are not shown

Side View

All dimensions are nominal Diagrams are of cabinet only–James Martin Optional integrated sinktops are not shown