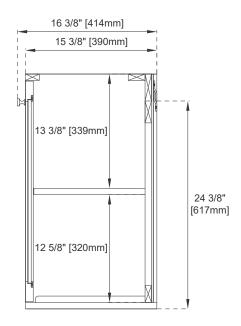

## Dimension

Width: 19-3/4" Depth: 15-3/8"

Height: 27-1/2" Rough-

In Height: 21"

Top View

Knob

Front View

All dimensions are nominal Diagrams are of cabinet only–James Martin Optional integrated sinktops are not shown

Side View

All dimensions are nominal Diagrams are of cabinet only–James Martin Optional integrated sinktops are not shown