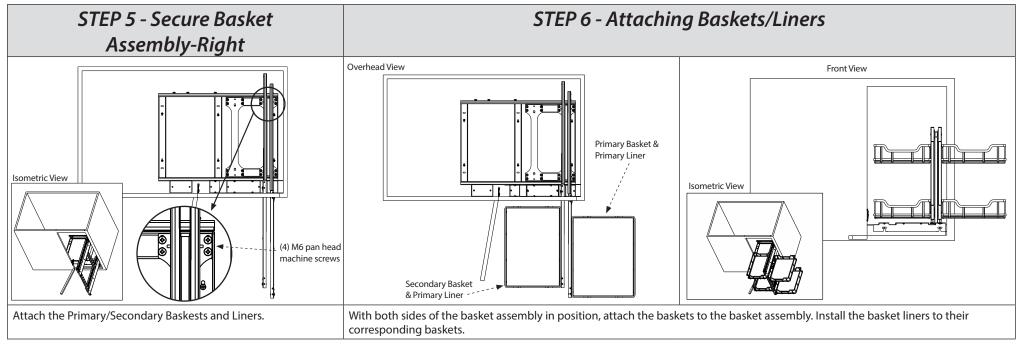

#### STEP 4 - Secure Basket Assembly-Left

With the right Basket Carrier Assemblies extended outside of the cabinet, tighten with the M6 pan head machine screws. Then, slide the Vertical Support Assembly to the right side and extend the left Basket Carrier out of the cabinet. Tighten with M6 pan head machine screws.