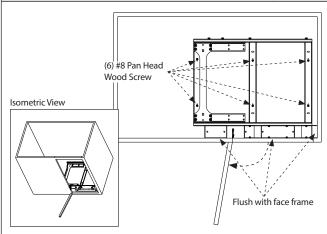

# Storage with Style **Blind Corner Organizer** Left-handed

(Ships left-handed)

Isometric View

Isometric View

(4) M6 pan head machine screws

Position the Roller Guide Bracket and Installation Hinge Spacer against the back of the face frame or 3/4" behind opening on frameless application. Install completed Base Assembly to the cabinet floor with (6) #8 Pan Head Wood screw. Remove all tie wraps securing the assembly.

Flush with face frame

With the left side of the basket assembly is still extended, slide the complete assembly to the left side of the cabinet. Extend the right side of the basket assembly to the outside of the cabinet. Install the remaining (4) M6 pan head machine screws as shown.