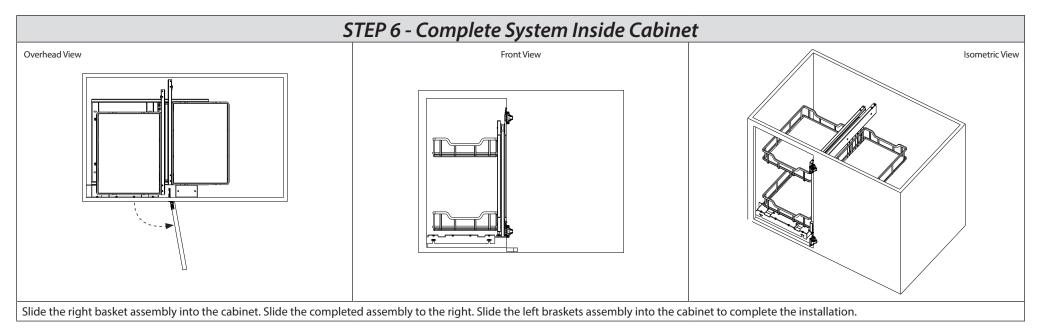

*Blind Corner Organizer** Left-handed

(Ships left-handed)

Isometric View

Isometric View

(4) M6 pan head machine screws



Position the Roller Guide Bracket and Installation Hinge Spacer against the back of the face frame or 3/4" behind opening on frameless application. Install completed Base Assembly to the cabinet floor with (6) #8 Pan Head Wood screw. Remove all tie wraps securing the assembly.

Flush with face frame

With the left side of the basket assembly is still extended, slide the complete assembly to the left side of the cabinet. Extend the right side of the basket assembly to the outside of the cabinet. Install the remaining (4) M6 pan head machine screws as shown.

# Storage with Style Blind Corner Organizer

Installation Instructions for the SWS-BC Series Left-handed







# hardware **resources**®

Scan to watch the installation video https://delivr.com/23y5t



#### **IMPORTANT:**

Before you begin, make sure you familiarize yourself with all the parts and fully read the instructions.

### CUSTOMER SERVICE:

Toll free customer help line available weekdays between 7:00am and 6:00pm Central Time at 800-463-0660.

## TOOLS NECESSARY:

Screw gun or Phillips screwdriver, level and tape measure. NOTE: If screw gun has a clutch, set to lowest setting so as not to over tighten and/or strip screws.

### PARTS IDENTIFICATION:



| А | Base Assembly                    | 1 pc  |
|---|----------------------------------|-------|
| В | Basket Assembly                  | 1 pc  |
| С | Primary Basket                   | 2 pcs |
| D | Secondary Basket                 | 2