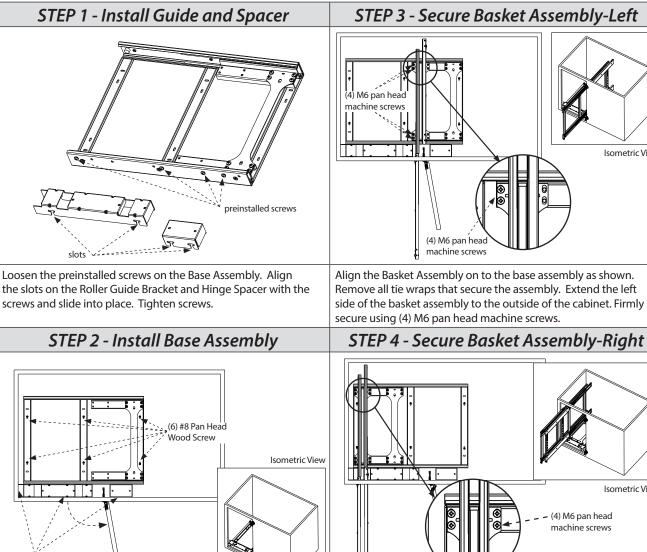

## STEP 1 - Install Guide and Spacer

Loosen the preinstalled screws on the Base Assembly. Align the slots on the Roller Guide Bracket and Hinge Spacer with the screws and slide into place. Tighten screws.

#### STEP 2 - Install Base Assembly

Position the Roller Guide Bracket and Installation Hinge Spacer against the back of the face frame or 3/4" behind opening on frameless application. Install completed Base Assembly to the cabinet floor with (6) #8 Pan Head Wood screw. Remove all tie wraps securing the assembly.