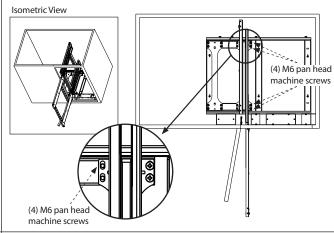

Flush with face frame

With the left side of the basket assembly is still extended, slide the complete assembly to the left side of the cabinet. Extend the right side of the basket assembly to the outside of the cabinet. Install the remaining (4) M6 pan head machine screws as shown.