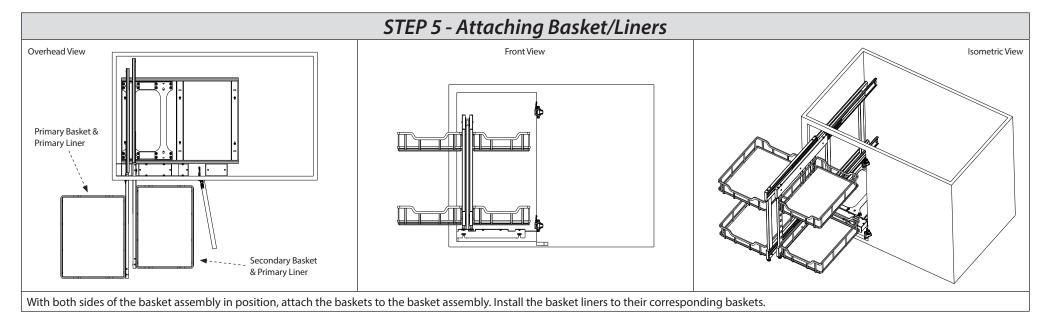

Flush with face frame

With the left side of the basket assembly is still extended, slide the complete assembly to the left side of the cabinet. Extend the right side of the basket assembly to the outside of the cabinet. Install the remaining (4) M6 pan head machine screws as shown.