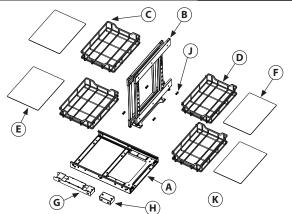

### PARTS IDENTIFICATION:

| Α | Base Assembly                    | 1 pc  |
|---|----------------------------------|-------|
| В | Basket Assembly                  | 1 pc  |
| С | Primary Basket                   | 2 pcs |
| D | Secondary Basket                 | 2 pcs |
| Е | Primary Liner                    | 2 pcs |
| F | Secondary Liner                  | 2 pcs |
| G | Roller Guide Bracket             | 1 pc  |
| Н | Installation Hinge Spacer        | 1 pc  |
| J | M6 x 8 mm Pan Head Machine Screw | 8 pcs |
| Κ | #8 Pan Head Wood Screw           | 8 pcs |

### PARTS IDENTIFICATION:

| А | Base Assembly                    | 1 pc  |
|---|----------------------------------|-------|
| В | Basket Assembly                  | 1 pc  |
| С | Primary Basket                   | 2 pcs |
| D | Secondary Basket                 | 2 pcs |
| Е | Primary Liner                    | 2 pcs |
| F | Secondary Liner                  | 2 pcs |
| G | Roller Guide Bracket             | 1 pc  |
| Н | Installation Hinge Spacer        | 1 pc  |
| J | M6 x 8 mm Pan Head Machine Screw | 8 pcs |
| К | #8 Pan Head Wood Screw           | 8 pcs |