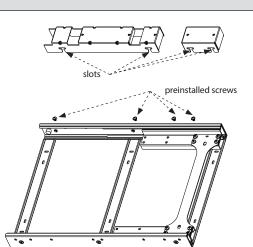

## STEP 1 - Install Guide and Spacer

Loosen the preinstalled screws on the Base Assembly. Align the slots on the Roller Guide Bracket and Hinge Spacer with the screws and slide into place. Tighten screws.

#### STEP 2 - Install Base Assembly

Position the Roller Guide Bracket and Installation Hinge Spacer against the back of the face frame or 3/4" behind opening on frameless application. Install completed Base Assembly to the cabinet floor with (6) #8 Pan Head Wood screw. Remove all tie wraps securing the assembly.