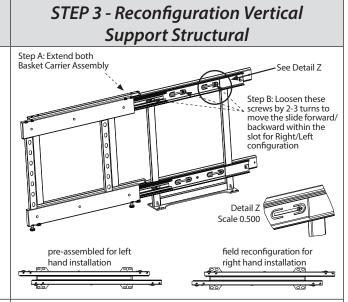

## Storage with Style Blind Corner Organizer Right-handed

First extend the Basket Carrier Assembly to gain access and loosen the screws in View Z by 2-3 turns, and slide to Right Hand configuration.

#### STEP 4 - Secure Basket Assembly-Left

With the right Basket Carrier Assemblies extended outside of the cabinet, tighten with the M6 pan head machine screws. Then, slide the Vertical Support Assembly to the right side and extend the left Basket Carrier out of the cabinet. Tighten with M6 pan head machine screws.