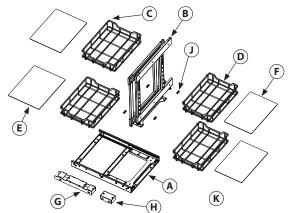

### PARTS IDENTIFICATION:

| Α | Base Assembly                    | 1 pc  |
|---|----------------------------------|-------|
| В | Basket Assembly                  | 1 pc  |
| С | Primary Basket                   | 2 pcs |
| D | Secondary Basket                 | 2 pcs |
| Е | Primary Liner                    | 2 pcs |
| F | Secondary Liner                  | 2 pcs |
| G | Roller Guide Bracket             | 1 pc  |
| Н | Installation Hinge Spacer        | 1 pc  |
| J | M6 x 8 mm Pan Head Machine Screw | 8 pcs |
| Κ | #8 Pan Head Wood Screw           | 8 pcs |

### PARTS IDENTIFICATION:

| А | Base Assembly                    | 1 pc  |
|---|----------------------------------|-------|
| В | Basket Assembly                  | 1 pc  |
| С | Primary Basket                   | 2 pcs |
| D | Secondary Basket                 | 2 pcs |
| Е | Primary Liner                    | 2 pcs |
| F | Secondary Liner                  | 2 pcs |
| G | Roller Guide Bracket             | 1 pc  |
| Н | Installation Hinge Spacer        | 1 pc  |
| J | M6 x 8 mm Pan Head Machine Screw | 8 pcs |
| К | #8 Pan Head Wood Screw           | 8 pcs |