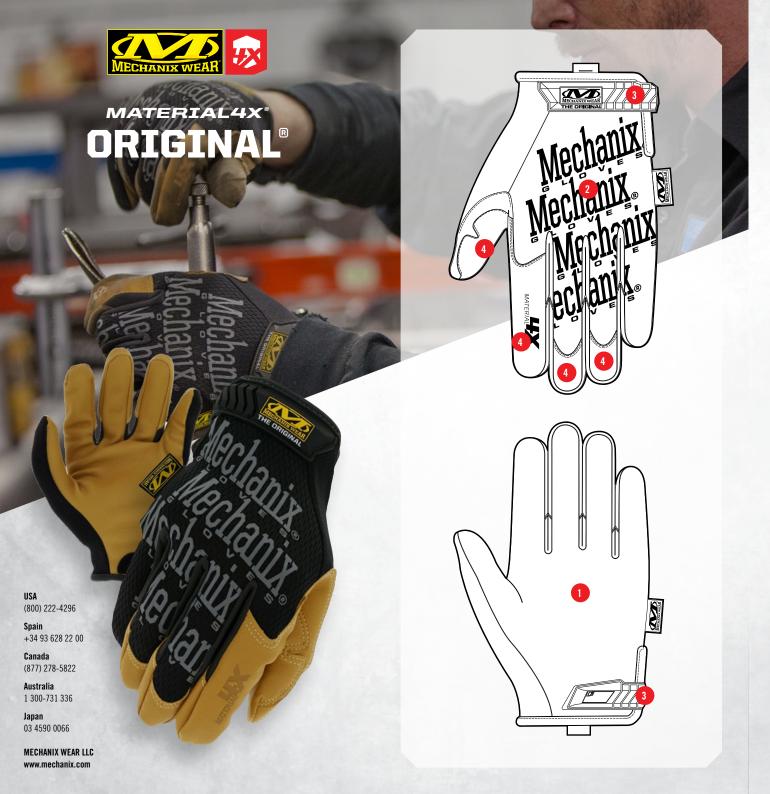

## **FEATURES**

- Seamless Material4X palm delivers higher abrasion resistance and greater tear resistance than standard synthetic gloves.
- Form-fitting TrekDry® material helps keep hands cool and comfortable.
- 3 Thermal Plastic Rubber (TPR)
  closure with hook and loop provides
  a secure fit.
- Reinforcement panels in high wear areas provide added durability.