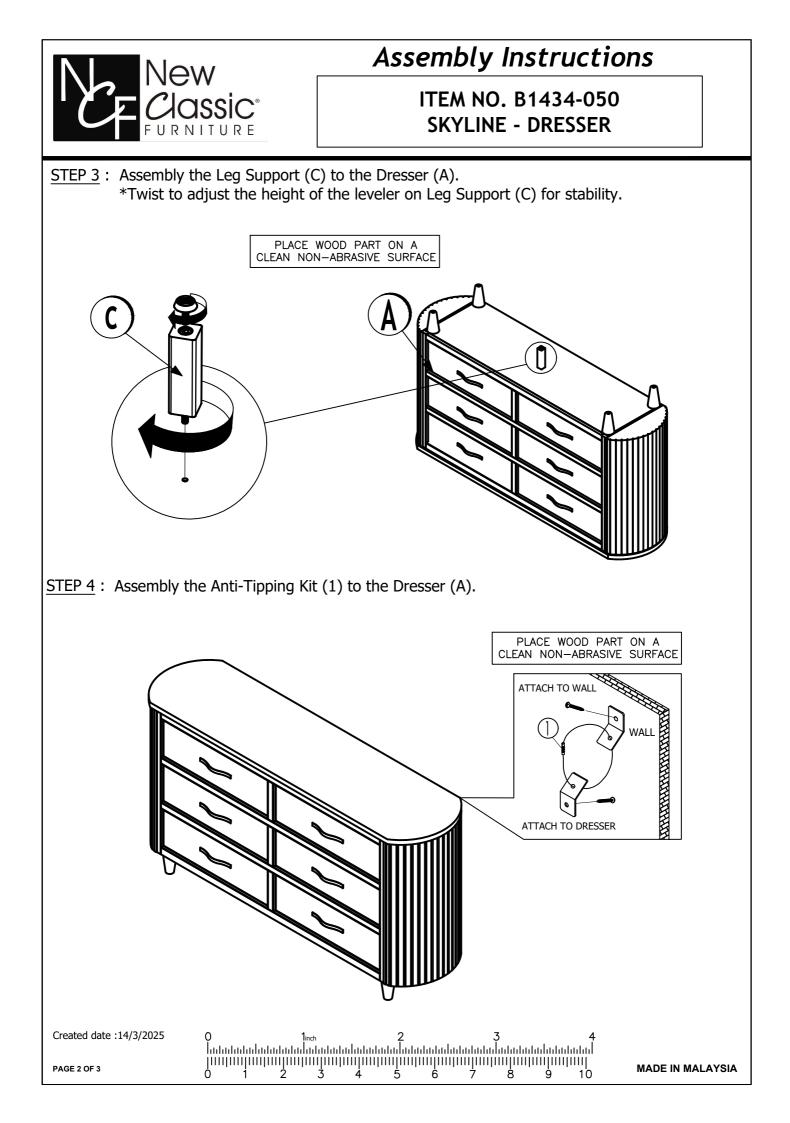

| PARTS LIST |                          |              |                     |           | HARDWARE LIST           |           |      |  |
|------------|--------------------------|--------------|---------------------|-----------|-------------------------|-----------|------|--|
| NO.        | DESCRIPTION              | SKETCH       | QTY                 | NO.       | DESCRIPTION             | SKETCH    | QTY  |  |
| А          | DRESSER                  |              | 1 pc                | 1         | Anti-Tipping Kit        | Ø         | 1 pc |  |
| В          | LEG                      | 9999         | 4 pcs               |           |                         |           |      |  |
| С          | LEG SUPPORT              | 0            | 1 pc                |           |                         |           |      |  |
|            | 2 : Assemble the Leg (B) | B            |                     |           | ) in the lowest drawer. | A<br>FACE |      |  |
|            |                          | PLACE WOOD F | PART ON<br>SIVE SUR | A<br>FACE | $\frown$                |           |      |  |
|            | B                        |              |                     | A         |                         |           |      |  |