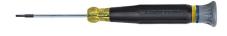

## 1/16-Inch Slotted Electronics Screwdriver, 2-Inch Shank

Designed for precision work, Klein's electronics screwdrivers feature a rotating cap for optimum control. Made of the highest quality tempered steel, carefully heat-treated for maximum strength, and precision ground to fit screw openings securely. Rotating caps and Klein's exclusive Cushion-Grip™ handles offer outstanding comfort and control.

## **Specifications**

| Тір Туре:       | Cabinet        | Magnetic:     | No            |
|-----------------|----------------|---------------|---------------|
| Tip Size:       | 1/16" (1.6 mm) | Shank Type:   | Round         |
| Shank Length:   | 2" (5.1 cm)    | Material:     | Steel         |
| Insulated:      | No             | Handle Color: | Black         |
| Overall Length: | 5.5" (14 cm)   | Weight:       | 0.8 oz (23 g) |