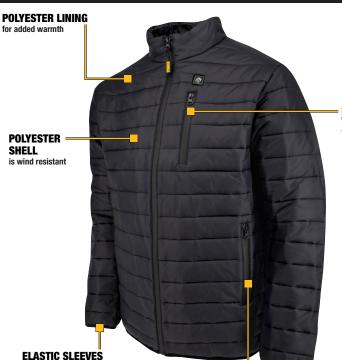

## DCHJ093 MEN'S LIGHTWEIGHT PUFFER HEATED JACKET

The DCHJ093 DEWALT Men's Lightweight Puffer Heated Jacket features a wind-resistant polyester shell and insulated lining to help retain heat. It includes three exterior pockets with waterproof zippers for secure, dry storage and is lightweight enough for easy packability. The included USB power adapter can be used to charge your portable accessories.

POCKETS WITH WATERPROOF ZIPPERS for extra storage

for secure storage or alternate battery location

LIGHTWEIGHT for packability

DCHJ093-SSH\_Rev01 040125

⚠WARNING: Cancer and reproductive harm - www.P65warnings.ca.gov

**ZIPPER POCKETS** for storage and warming hands