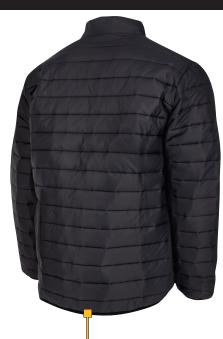

## DCHJ093 MEN'S LIGHTWEIGHT PUFFER HEATED JACKET

The DCHJ093 DEWALT Men's Lightweight Puffer Heated Jacket features a wind-resistant polyester shell and insulated lining to help retain heat. It includes three exterior pockets with waterproof zippers for secure, dry storage and is lightweight enough for easy packability. The included USB power adapter can be used to charge your portable accessories.