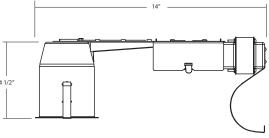

## HOUSING

- Transformer includes integral thermal protector, guards against improper lamping and misuse of insulation materials.
- Use low voltage 20W 50W MR-16 or JC type lamps (12V) (not included).
- Class H 50W transformer, step down 120V to 12V.
- Use dimmers specifically designed for low voltage magnetic transformers.
- 4 1/2" height allows use in 2" x 6" joist construction.