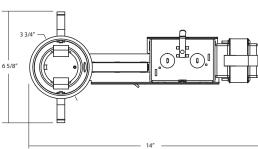

## HOUSING

- Transformer includes integral thermal protector, guards against improper lamping and misuse of insulation materials.
- Use low voltage 20W 50W MR-16 or JC type lamps (12V) (not included).
- Class H 50W transformer, step down 120V to 12V.
- Use dimmers specifically designed for low voltage magnetic transformers.
- 4 1/2" height allows use in 2" x 6" joist construction.

## **JUNCTION BOX**

- Listed for through branch circuit wiring and includes several 3/4" knockouts. Four pry-outs with integral strain relief simplify Romex installation.
- Supplied with three IDEAL® push-in wire connectors.