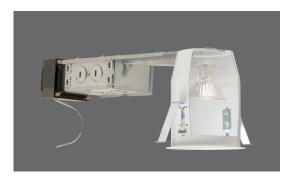

## **DESCRIPTION**

- · Suitable for new construction in residential and commercial applications.
- NON-IC. Insulation must be kept a minimum of 3" from housing.

## HOUSING

- Transformer includes integral thermal protector, guards against improper lamping and misuse of insulation materials.
- Use low voltage 20W 50W MR-16 or JC type lamps (12V) (not included).
- Class H 50W transformer, step down 120V to 12V.
- Use dimmers specifically designed for low voltage magnetic transformers.
- 4 1/2" height allows use in 2" x 6" joist construction.

## **JUNCTION BOX**

- Listed for through branch circuit wiring and includes several 3/4" knockouts. Four pry-outs with integral strain relief simplify Romex installation.
- Supplied with three IDEAL® push-in wire connectors.