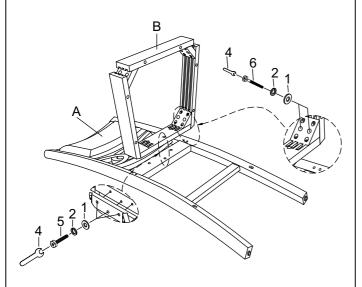

#### **PARTS LIST**

#### HARDWARE LIST

|     | 1 / 11                                          | I O LIOI |       |     |                                |          |
|-----|-------------------------------------------------|----------|-------|-----|--------------------------------|----------|
| NO. | COMPONENT                                       | SKETCH   | QTY.  | NO. | COMPONENT                      | SKETCH   |
| А   | CHAIR BACK                                      |          | 2 PCS | 1   | FLAT WASHER<br>5/16" DIA.      |          |
| В   | SEAT FRAME                                      | F.00     | 2 PCS | 2   | SPRING<br>WASHER<br>5/16" DIA. |          |
| С   | CUSHION<br>SEAT                                 |          | 2 PCS | 3   | NUT<br>5/16" DIA.              |          |
| D1  | FRONT LEG<br>(RSF) RIGHT<br>SIDE FACING         | <u> </u> | 2 PCS |     | ALLEN                          |          |
| D2  | FRONT LEG<br>(LSF) LEFT<br>SIDE FACING          | 11.      | 2 PCS | 4   | WRENCH<br>5/16" DIA.           |          |
| E1  | SIDE<br>STRETCHER<br>(RSF) RIGHT<br>SIDE FACING |          | 2 PCS | 5   | SHORT BOLT<br>1/4" x 1 9/16"   | +        |
| E2  | SIDE<br>STRETCHER<br>(LSF) LEFT<br>SIDE FACING  |          | 2 PCS | 6   | LONG BOLT<br>1/4" x 3"         | 4        |
| F   | FRONT<br>STRETCHER                              |          | 2 PCS | 7   | WOOD SCREW<br>#8 x 1 1/2"      | mana (f) |

| NO. | COMPONENT                      | SKETCH         | QTY.   |
|-----|--------------------------------|----------------|--------|
| 1   | FLAT WASHER<br>5/16" DIA.      |                | 22 PCS |
| 2   | SPRING<br>WASHER<br>5/16" DIA. |                | 22 PCS |
| 3   | NUT<br>5/16" DIA.              |                | 8 PCS  |
| 4   | ALLEN<br>WRENCH<br>5/16" DIA.  | 2              | 1 PC   |
| 5   | SHORT BOLT<br>1/4" x 1 9/16"   | 4              | 6 PCS  |
| 6   | LONG BOLT<br>1/4" x 3"         | <del>(1)</del> | 8 PCS  |
| 7   | WOOD SCREW<br>#8 x 1 1/2"      | & mananar-     | 24 PCS |