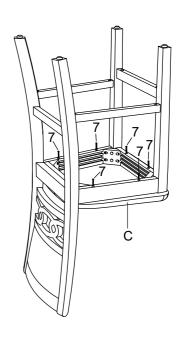

#### STEP 4

Place the assembled seat frame on the cushion seat and attach with wood screws.

**MADE IN VIETNAM** 

**PAGE: 2 OF 3** 

ITEM NO. D1701-32S

GIA 30" COUNTER W/2 CHAIRS & SHELF