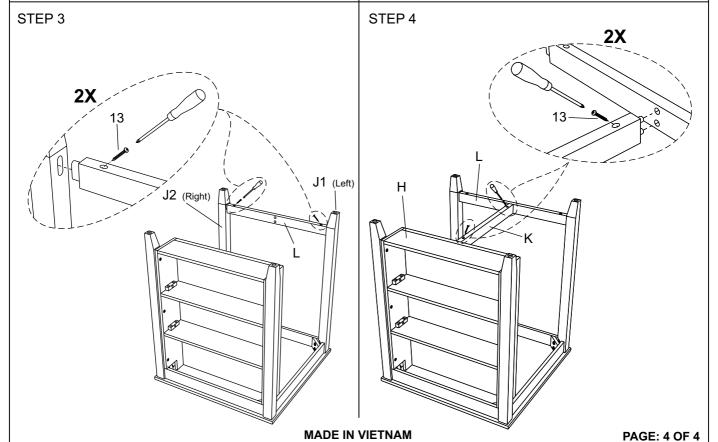

MADE IN VIETNAM

PAGE: 3 OF 4

ITEM NO. D1701-32S

GIA 30" COUNTER W/2 CHAIRS & SHELF

To assemble the table, please follow the following steps: