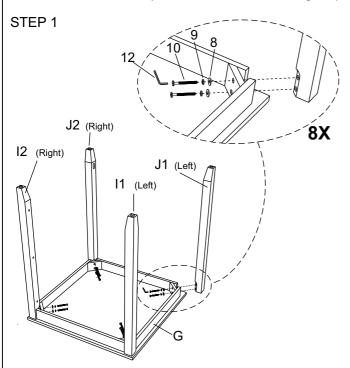

MADE IN VIETNAM

PAGE: 3 OF 4

ITEM NO. D1701-32S

GIA 30" COUNTER W/2 CHAIRS & SHELF

To assemble the table, please follow the following steps: