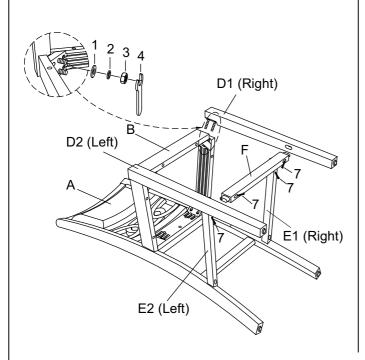

#### STEP 3

Install front stretcher into the holes of the front legs then attached to the seat frame.