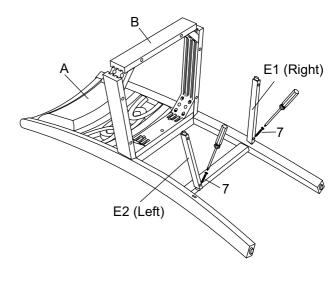

#### STEP 2

Insert side stretchers with wood screws.

#### STEP 3

Install front stretcher into the holes of the front legs then attached to the seat frame.