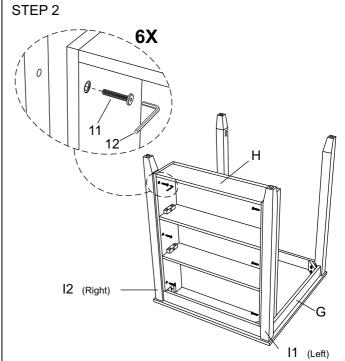

MADE IN VIETNAM

PAGE: 3 OF 4

ITEM NO. D1701-32S

GIA 30" COUNTER W/2 CHAIRS & SHELF

To assemble the table, please follow the following steps: