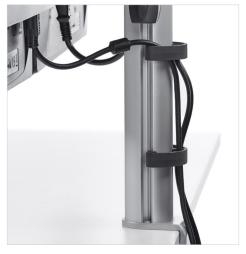

Toolbar and adjustable Folding Arms allow for perfect monitor alignment.

The anodized aluminum column includes cable clips for a clean look.

Included drilling screw mounts anywhere on the desk surface to provide firm support.