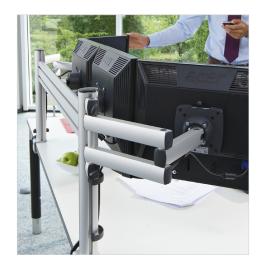

## **Novus Four Monitor Arm Set**

The Novus TSS Control Center enhances ergonomic comfort by elevating four monitors for perfectly aligned viewing. It features pivoting joints for ergonomic adjustments, aluminum construction for durability, and two desk clamp mounts for stability. German engineered for quality, this monitor arm is ideal for high-productivity environments.

Increase workspace by elevating screens above the desk.

QuickRelease connection makes it easy to relocate or upgrade monitors.

The TSS Control Center's space-saving design elevates and aligns four monitors perfectly for the most comfortable viewing position.