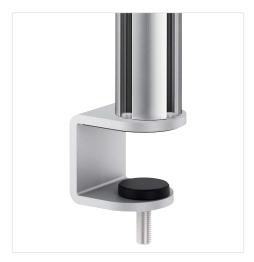

Toolbar and adjustable Folding Arms allow for perfect monitor alignment.

The anodized aluminum column includes cable clips for a clean look.

Included drilling screw mounts anywhere on the desk surface to provide firm support.

## **Novus TSS Control Center Set**

| Item No.     | VESA   | Capacity | Reach  | Column<br>Height | Swivel | Base Mount   | Warranty |
|--------------|--------|----------|--------|------------------|--------|--------------|----------|
| 220+0130+000 | 75/100 | 49 lbs   | 19.88" | 17.5"            | 270°   | System Clamp | 5 Years  |