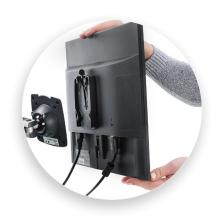

Toolbar and adjustable Folding Arms allow for perfect monitor alignment.

The anodized aluminum column includes cable clips for a clean look.

Included drilling screw mounts anywhere on the desk surface to provide firm support.