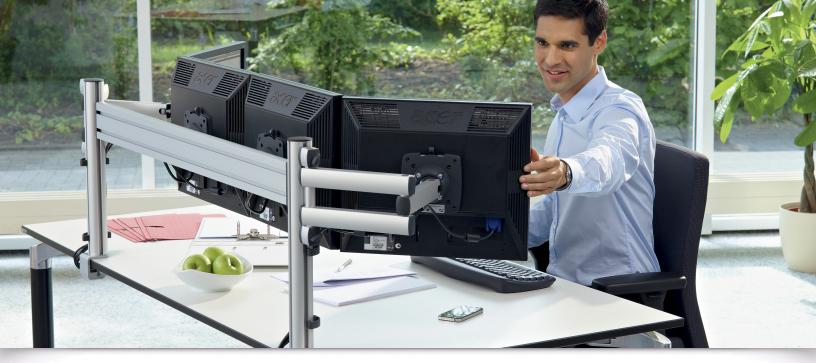

- Designed for easy alignment of four monitors for side-by-side viewing
- Enhances ergonomic comfort with easy adjustments
- Creates more space by elevating a monitor above the work surface
- Easily rotate monitor from portrait to landscape position
- German engineered with aluminum construction guarantees quality and durability
- Integrated cable management hides wires and provides a clean, organized look
- Quick Release connection makes it easy to relocate or upgrade monitors
- Includes system clamp base mounts for secure placement