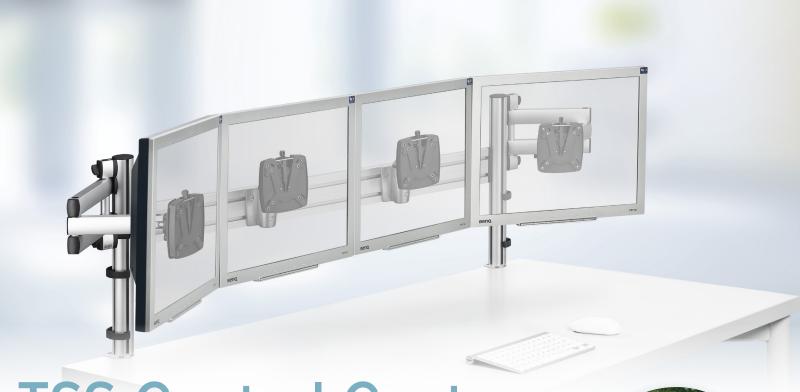

## **Novus Four Monitor Arm Set**

The Novus TSS Control Center enhances ergonomic comfort by elevating four monitors for perfectly aligned viewing. It features pivoting joints for ergonomic adjustments, aluminum construction for durability, and two desk clamp mounts for stability. German engineered for quality, this monitor arm is ideal for high-productivity environments.

Increase workspace by elevating screens above the desk.

QuickRelease connection makes it easy to relocate or upgrade monitors.

The TSS Control Center's space-saving design elevates and aligns four monitors perfectly for the most comfortable viewing position.