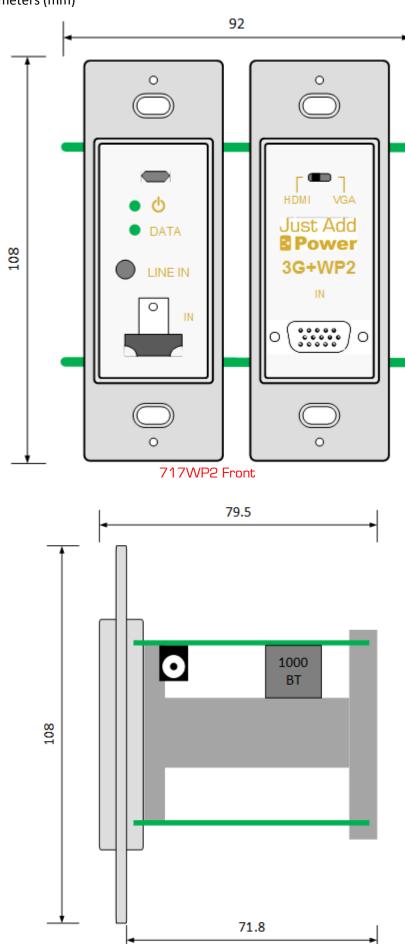

| Compliance     | HDCP 2.2 & RoHS/FCC/CE             |
|----------------|------------------------------------|
| Supported      | Up to 4096x2160                    |
| Video & Audio  | Uncompressed multi-channel audio   |
| Encryption     | Hardware-Based AES 256-bit         |
|                | Encryption of Network Video Signal |
| Ports          | Gigabit Ethernet                   |
|                | HDMI In                            |
|                | VGA In                             |
|                | 3.5mm Line-In                      |
|                | Micro-USB 2.0                      |
|                | 5.5mm/2.1mm barrel                 |
| Dimensions     | 108x92x79.5mm/4.3x3.6x3.1 inch     |
| & Weight       | 0.09 kg / 0.2 lb                   |
| Operating Temp | 0-60 °C / 32-140 °F                |
| Bandwidth      | 180-500 Mbps                       |
| Power Supply   | ~4.7 – 23V                         |
| (not included) | 5.5mm/2.1mm, Positive tip          |
| PoE            | 10 watts maximum                   |
|                | MICOGUICO                          |
|                | MICRO-USB •                        |

717WP2 Side