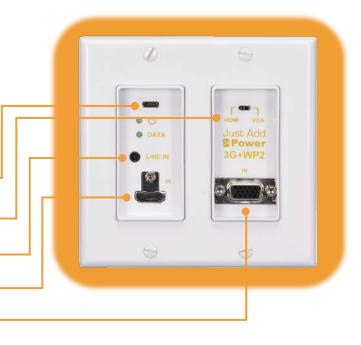

INPUT SELECTION

**AUDIO IN** 

HDMI IN

VGA IN

| Features                          |  |
|-----------------------------------|--|
| Ultra HD & 4K video with HDCP 2.2 |  |
| HDMI and VGA video inputs         |  |
| All lossless audio supported      |  |
| Line-in for auxiliary audio input |  |
| USB-over-IP                       |  |
| Image Pull                        |  |