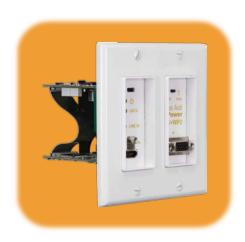

## 4K over IP Fiber not required

The Just Add Power 3G+ 2-Gang Wallplate Transmitter fits into a 2-gang construction box and provides VGA, HDMI, and line audio inputs, for the UltraHD over IP line of products.

Distribute 4K video over a single Cat5e cable to every zone with the 3G+ 2-Gang Wallplate Transmitter.

Mix-and-match with other 3G models to distribute any source to any zone.

**Build a future-proof 4K infrastructure.** Just Add Power UltraHD over IP integrates seamlessly with 1080p infrastructure – keep the switch, cabling, and driver! Add 4K to current 1080p systems, or build a new 4K system.