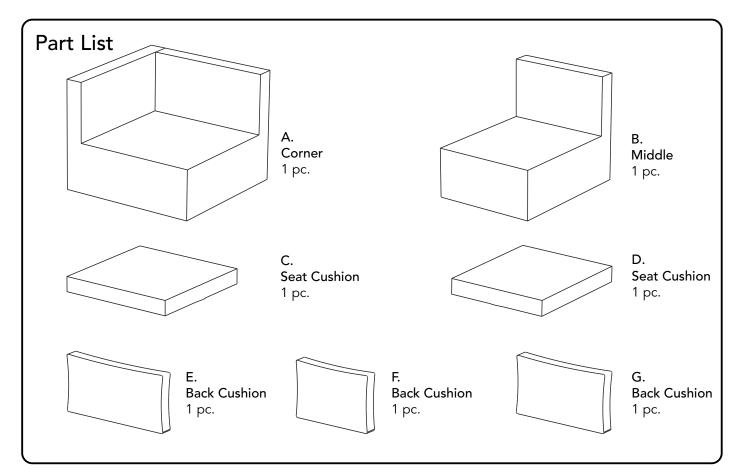

For assembly see instructions in carton 6802-402.

**home**styles Customer Service: www.homestylesfurniture.com, servicedesk@homestylesfurniture.com, 888-680-7460