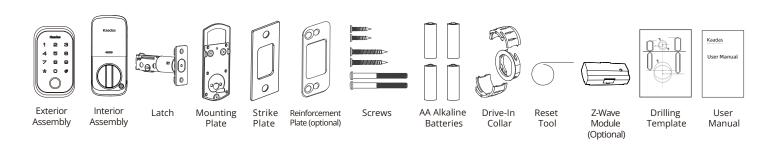

| Door Prep Size      | 1.5/2.13 inch (38/54mm)<br>Adjustable       |
| Fingerprint Quantity | N/A                                                                 | Door Thickness      | 1.38 to 1.97 inch (35-50mm)                 |
| Safety Function      | Auto Lock<br>One-Time PIN Code<br>Lockout Mode<br>Away Mode         | Backset             | 2.36/2.76 inch<br>(60mm/70mm)<br>Adjustable |
| Keyway               | N/A                                                                 | IoT Connection      | Z-Wave                                      |
|                      |                                                                     |                     |                                             |

## What's in the box