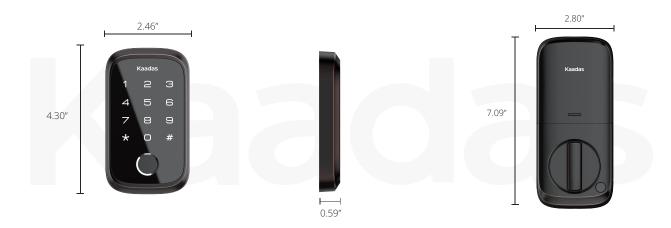

# **Specifications**

| Bolt Type            | Standard Deadbolt                                                   | Automatic Handing   | Yes                                         |
|----------------------|---------------------------------------------------------------------|---------------------|---------------------------------------------|
| Application          | Residential Door                                                    | Wrong-Entry Alarm   | 10 times/3min                               |
| Main Material        | Zinc Alloy                                                          | Low Battery Alarm   | Yes                                         |
| Battery              | 4 AA Alkaline Batteries                                             | Jam Alarm           | Yes                                         |
| Keypad Type          | Backlit Touchpad                                                    | IP Rating           | IP65 Rated Dust Proof<br>Water Proof        |
| PIN Code             | Master PIN Code x 1<br>User PIN Code x 250<br>One-Time PIN Code x 1 | Working Temperature | -22 to 140°F (-30-60°C)                     |
| Code Length          | 4-10                                                                | Door Prep Size      | 1.5/2.13 inch (38/54mm)<br>Adjustable       |
| Fingerprint Quantity | N/A                                                                 | Door Thickness      | 1.38 to 1.97 inch (35-50mm)                 |
| Safety Function      | Auto Lock<br>One-Time PIN Code<br>Lockout Mode<br>Away Mode         | Backset             | 2.36/2.76 inch<br>(60mm/70mm)<br>Adjustable |
| Keyway               | N/A                                                                 | IoT Connection      | Z-Wave                                      |
|                      |                                                                     |                     |                                             |