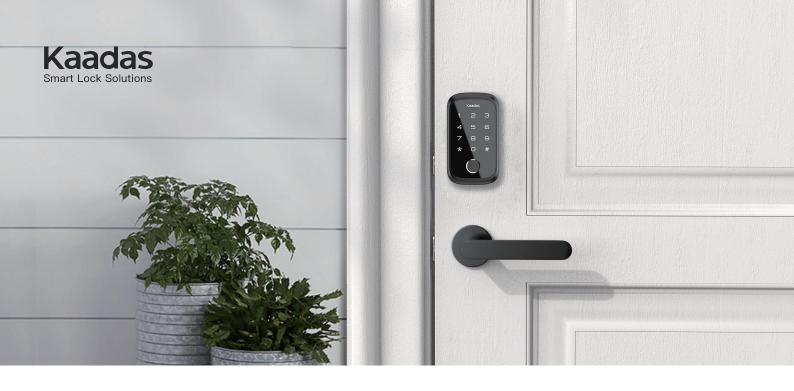

## **Z-Wave Key-Free Fingerprint Touchpad Deadbolt**

## **Z-Wave Plus Enabled**

Upgrade to a Z-Wave smart lock for compatibility with most smart home systems.

## Fingerprint Access

Stores up to 50 fingerprints for family members. Recognizes your fingerprint in 0.3s.

#### PIN Code

Supports 250 PIN Codes ranging 4-10 digits.

#### One-Time PIN Code

Share One-Time PIN Codes with friends, family members, or service providers.

### **One-Touch Locking**

Press any of the buttons on the keypad for 2 seconds to lock the device without a key.

#### **Auto Lock**

Set your lock to automatically lock after a certain period of time.

### Away Mode

This is a safety feature when you leave for vacation or a long trip, disabling all User PIN Codes.

#### Silent Mode

The sounds when pressing the keypad can be muted. However you will still hear low battery warnings and system alerts.

## Wrong Entry Limit

After 10 failed unlocking attempts, the device will switch off for 3 minutes.

#### **Backup Power Port**

Use an external battery via a USB-C port to activate the lock even when the batteries are dead.

### **Easy Installation**

Installs in minutes with just a screwdriver, easy to DIY.

Satin Nickel

Oil Rubbed Bronze

Matte Black