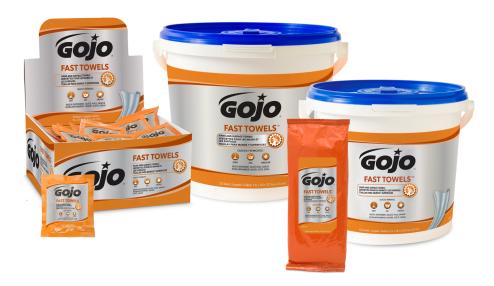

## GOJO®, America's #1 Brand of Heavy-Duty Hand Cleaner¹

| PRODUCT NAME                       | SIZE                                               | ORDER NO. | CASE PACK | DISPENSER |
|------------------------------------|----------------------------------------------------|-----------|-----------|-----------|
| GOJO® FAST TOWELS™                 | 225 ct Bucket                                      | 6299-02   | 2         | 6302-01   |
|                                    | 130 ct Bucket                                      | 6298-04   | 4         | 6201-01   |
|                                    | 60 ct Resealable Foil Pouch                        | 6285-06   | 6         | _         |
|                                    | 80 ct Individually Wrapped Wipes in Display Carton | 6280-04   | 4         |           |
| GOJO® FAST TOWELS™ Bracket Options | Wipes Large Bucket Bracket for 6299-02             | 6302-01   | 1         |           |
|                                    | Wipes Bucket Bracket for 6298-04                   | 6201-01   | 1         |           |