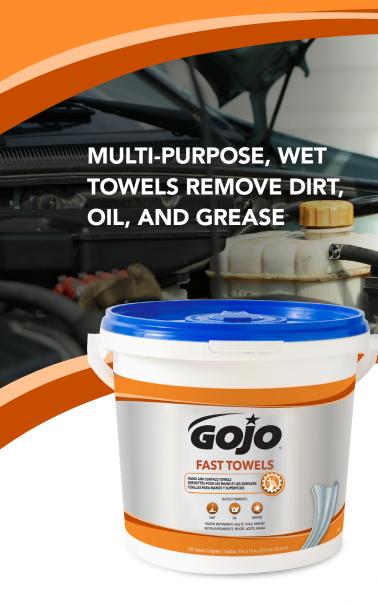

## GOJO® FAST TOWELS™

GOJO FAST TOWELS are large, high-strength hand and surface cleaning towels. Each towel is premoistened with a GOJO heavy-duty formula that cleans hands, arms, tools, and surfaces. Use GOJO FAST TOWELS in service vehicles, on workbenches, at job sites, or wherever water is not available.

## **QUICKLY REMOVE:**

T OII

JIL GREASI

- Large, single-textured wet shop towels
- All-in-one cleaning formula effective for cleaning hands, arms, tools, and surfaces
- Contains skin moisturizers to help prevent dryness and irritation
- For use anywhere heavy-duty cleaning is required; no water needed
- Fresh citrus scent