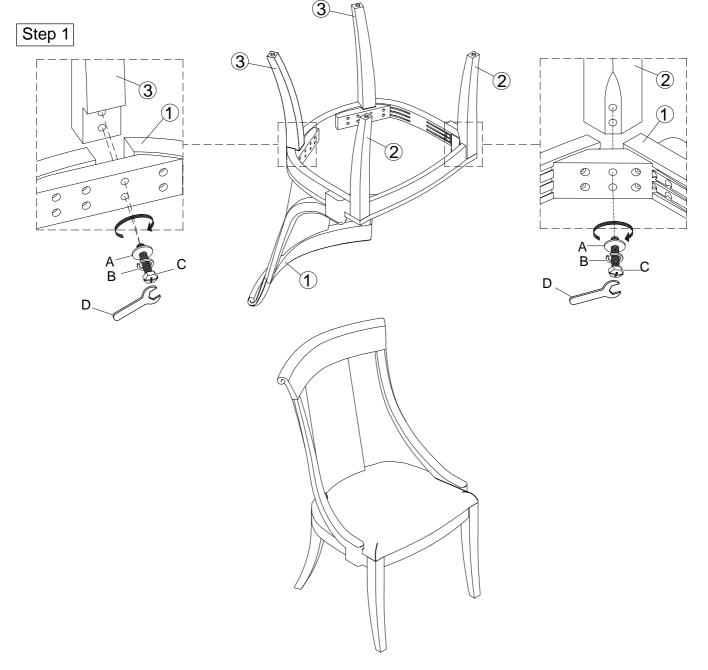

Alcove Side Chair 321206

Thank you for purchasing this quality product from A.R.T. Furniture. Be sure to check all packing material for parts which may have come loose inside the carton during shipment. Identify and count all parts and compare with the parts list below.

*Note:* Some furniture is heavy, it is recommended that two people assemble this item to avoid injury or damage.

| No. | o. Hardware List |                                            |   |
|-----|------------------|--------------------------------------------|---|
| Α   | 0                | $\frac{5}{16}$ " Flat Washer               | 8 |
| В   | •                | 5 <sub>16</sub> " Lock Washer              | 8 |
| С   | <b>Wantana</b>   | $\frac{5}{16}$ " x 1- $\frac{3}{4}$ " Bolt | 8 |
| D   | 4                | Wrench                                     | 1 |

|   | Parts List |                  |   |  |  |
|---|------------|------------------|---|--|--|
| 1 |            | Chair Back       | 1 |  |  |
| 2 |            | Front Legs (L&R) | 2 |  |  |
| 3 | •          | Back Legs        | 2 |  |  |
|   |            |                  |   |  |  |