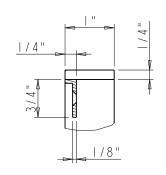

Note:

Material: Iron

DETAIL A SCALE I:I

SECTION A-A

DETAIL B SCALE 1:2

Note:

Material: Iron