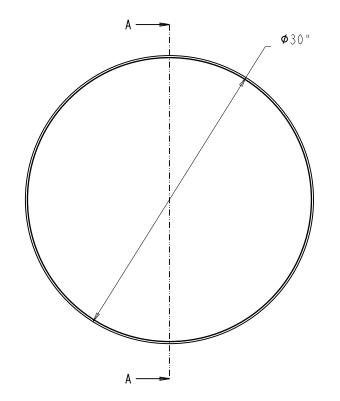

|           | ITEM#;           |        |           | MATERIAL;  |       |
|-----------|------------------|--------|-----------|------------|-------|
| 25        | VMIR-METC-30     |        |           | WE IGHT;   |       |
|           | FINISH:          |        |           |            | g     |
| TIAL      |                  |        |           | PROJECTION |       |
| ED<br>OLE | TOLERANCE UNLESS | UNITS; | DRAWN BY: |            | DATE: |