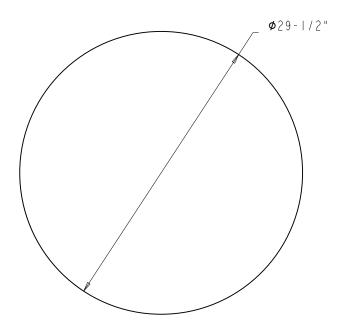

| ltem            | Finish       |
|-----------------|--------------|
| VMIR-METC-30BG  | Brushed Gold |
| VMIR-METC-30MB  | Matte Black  |
| VMIR-METC-30SBZ | Satin Bronze |
| VMIR-METC-30SN  | Satin Nickel |