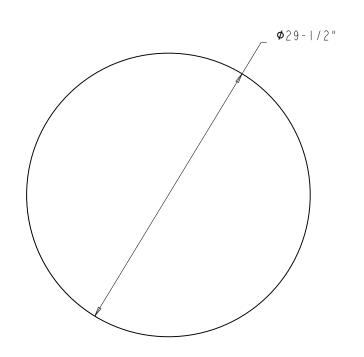

Note:

Material: MDF

|                                                                          | ITEM8;                                                                                                       |        |                | MATERIAL;  |           |
|--------------------------------------------------------------------------|--------------------------------------------------------------------------------------------------------------|--------|----------------|------------|-----------|
| resources                                                                | VMIR-METC-30-BACK-BOARD                                                                                      |        |                | WE IGHT:   |           |
| resources                                                                |                                                                                                              |        |                | -          |           |
| PROPRIETARY AND CONFIDENTIAL                                             |                                                                                                              |        |                | PROJECTION |           |
| THE INFORMATION CONTAINED                                                |                                                                                                              | I = a  | Jan            |            | <u> </u>  |
| IN THIS DRAWING IS THE SOLE PROPERTY OF HARDWARE RESOURCES INC.          | TOLERANCE UNLESS OTHERWISE SPECIFIED:  X ± 0.20  X.X ±0.10  X.XX ±0.05  ANGULAR: ±0.5°  DO NOT SCALE DRAWING | UNITS; | DRAWN BY:      |            | Feb-23-23 |
| ANY REPRODUCTION IN PART OR AS A WHOLE WITHOUT THE WRITTEN PREMISSION OF |                                                                                                              | SIZE:  | APPROVED BY:   |            | DATE:     |
| HARDWARE RESOURCES INC. IS<br>PROHIBITED.                                |                                                                                                              | SHEET: | RELEASE LEVEL: |            | REVISION: |