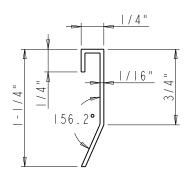

Note:

Material: Iron

DETAIL A SCALE I:I

SECTION A-A

DETAIL B SCALE 1:2

Note:

Material: Iron