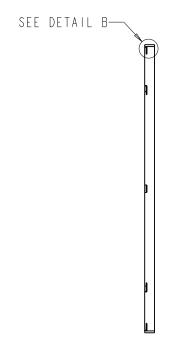

Note:

Material: Iron

DETAIL A SCALE I:I

SECTION A-A

DETAIL B SCALE 1:2

Note:

Material: Iron