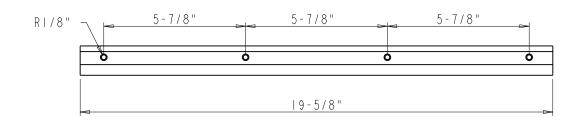

Note:

Material: Iron

DETAIL A SCALE I:I

SECTION A-A

DETAIL B SCALE 1:2

Note:

Material: Iron