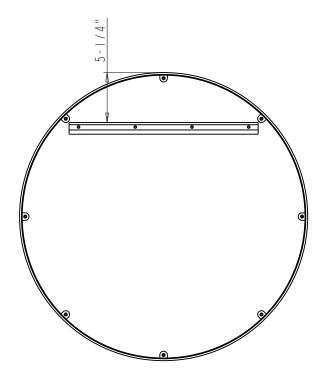

Note:

Material: MDF

|                                                                          | ITEM8;                                                                                                       |        |                | MATERIAL;  |           |
|--------------------------------------------------------------------------|--------------------------------------------------------------------------------------------------------------|--------|----------------|------------|-----------|
| resources                                                                | VMIR-METC-30-BACK-BOARD                                                                                      |        |                | WE IGHT:   |           |
| resources                                                                |                                                                                                              |        |                | -          |           |
| PROPRIETARY AND CONFIDENTIAL                                             |                                                                                                              |        |                | PROJECTION |           |
| THE INFORMATION CONTAINED                                                |                                                                                                              | I = a  | Jan            |            | <u> </u>  |
| IN THIS DRAWING IS THE SOLE PROPERTY OF HARDWARE RESOURCES INC.          | TOLERANCE UNLESS OTHERWISE SPECIFIED:  X ± 0.20  X.X ±0.10  X.XX ±0.05  ANGULAR: ±0.5°  DO NOT SCALE DRAWING | UNITS; | DRAWN BY:      |            | Feb-23-23 |
| ANY REPRODUCTION IN PART OR AS A WHOLE WITHOUT THE WRITTEN PREMISSION OF |                                                                                                              | SIZE:  | APPROVED BY:   |            | DATE:     |
| HARDWARE RESOURCES INC. IS<br>PROHIBITED.                                |                                                                                                              | SHEET: | RELEASE LEVEL: |            | REVISION: |