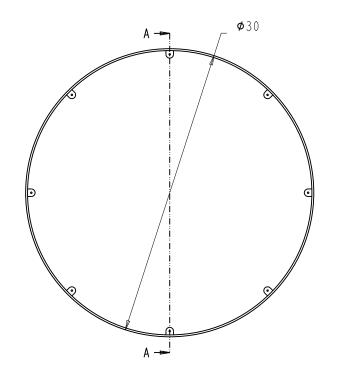

Note:

Material: Iron

DETAIL A SCALE I:I

SECTION A-A

DETAIL B SCALE 1:2

Note:

Material: Iron