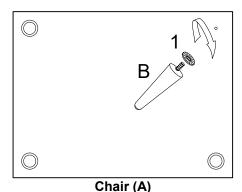

#### HARDWARE LIST

| NO | COMPONENT               | SKETCH | QTY   |
|----|-------------------------|--------|-------|
| 1  | PLASTIC WASHER<br>D47mm |        | 4 PCS |

To assemble the chair, please follow the following steps but do not tighten all bolts:

#### Step 2:

Tighten wooden leg (B) with plastic washer (1) by turning it clockwise direction. Repeat the same method until all wooden leg (B) been assembled.