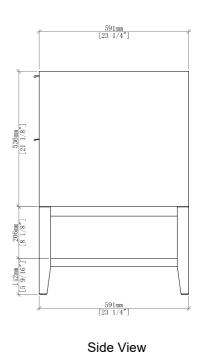

#### **Dimension**

Width: 47-5/8" (1209mm) Depth: 23-1/4" (591mm) Height: 34-13/16" (914 mm) Rough-In: 21" (534mm)

### **Drawer Edge Pulls**

D100-V48-PRO

All dimensions are nominal

Diagrams are of cabinet only-James Martin Optional Countertops and sinks are not shown

All dimensions are nominal

Diagrams are of cabinet only-James Martin Optional Countertops and sinks are not shown