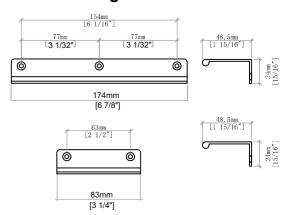

### **Drawer Edge Pulls**

D100-V48-PRO

All dimensions are nominal

Diagrams are of cabinet only-James Martin Optional Countertops and sinks are not shown

All dimensions are nominal

Diagrams are of cabinet only-James Martin Optional Countertops and sinks are not shown