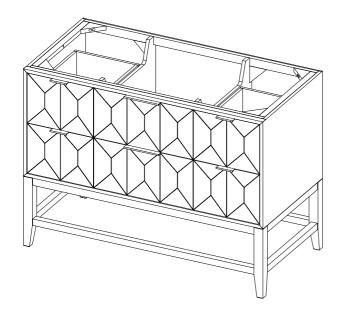

#### **Details and Features**

Solids: Ash Veneers: Ash

Panels: Marine MDF

Installation Type: Free Standing

Number of Doors: 0 Number of Drawers: 5

Tip/Out Drawer: Top Center, with removable bamboo tray

Assembly Type: Cabinet comes fully assembled Removable organizer with aluminum laminate liner Drawer Boxes: Ash veneer over Marine MDF

**English Dovetail joinery** 

**Aluminum Laminate Drawer Liners** 

Hardware Material/Finish: Stainless Steel/Champagne Brass

Full Extension, Soft Close Glides

Vanity Top: Not Included – Optional 3cm Tops available

#### **Dimension**

Width: 47-5/8" (1209mm) Depth: 23-1/4" (591mm) Height: 34-13/16" (914 mm) Rough-In: 21" (534mm)