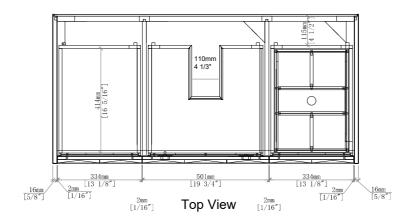

#### **Dimension**

Width: 47-5/8" (1209mm) Depth: 23-1/4" (591mm) Height: 34-13/16" (914 mm) Rough-In: 21" (534mm)

### **Drawer Edge Pulls**

D100-V48-PRO

All dimensions are nominal

Diagrams are of cabinet only-James Martin Optional Countertops and sinks are not shown

All dimensions are nominal

Diagrams are of cabinet only-James Martin Optional Countertops and sinks are not shown