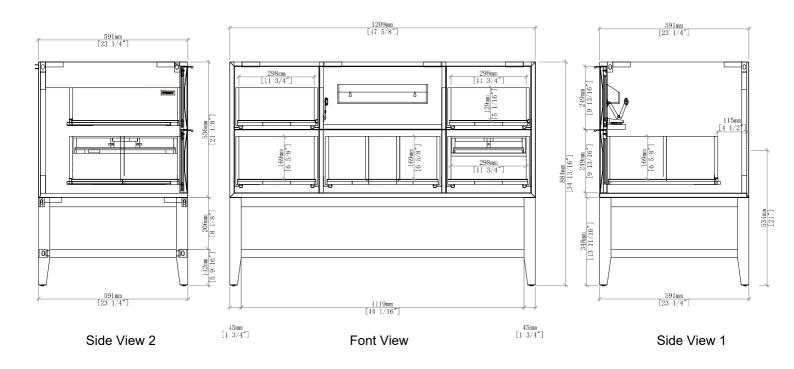

#### **Details and Features**

Solids: Ash Veneers: Ash

Panels: Marine MDF

Installation Type: Free Standing

Number of Doors: 0 Number of Drawers: 5

Tip/Out Drawer: Top Center, with removable bamboo tray

Assembly Type: Cabinet comes fully assembled Removable organizer with aluminum laminate liner Drawer Boxes: Ash veneer over Marine MDF

**English Dovetail joinery** 

**Aluminum Laminate Drawer Liners** 

Hardware Material/Finish: Stainless Steel/Champagne Brass

Full Extension, Soft Close Glides

Vanity Top: Not Included – Optional 3cm Tops available

Number of Basins: 1

(included with optional countertop purchase)

Adjustable Levelers

#### **Dimension**

Width: 47-5/8" (1209mm) Depth: 23-1/4" (591mm) Height: 34-13/16" (914 mm) Rough-In: 21" (534mm)

### **Drawer Edge Pulls**

D100-V48-PRO

All dimensions are nominal

Diagrams are of cabinet only-James Martin Optional Countertops and sinks are not shown

All dimensions are nominal

Diagrams are of cabinet only-James Martin Optional Countertops and sinks are not shown