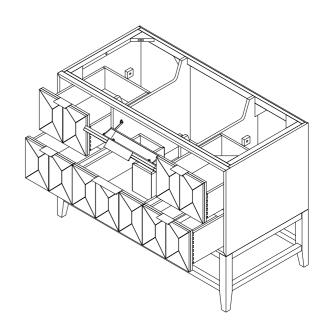

#### **Details and Features**

Solids: Ash Veneers: Ash

Panels: Marine MDF

Installation Type: Free Standing

Number of Doors: 0 Number of Drawers: 5

Tip/Out Drawer: Top Center, with removable bamboo tray

Assembly Type: Cabinet comes fully assembled Removable organizer with aluminum laminate liner Drawer Boxes: Ash veneer over Marine MDF

**English Dovetail joinery** 

**Aluminum Laminate Drawer Liners** 

Hardware Material/Finish: Stainless Steel/Champagne Brass

Full Extension, Soft Close Glides

Vanity Top: Not Included – Optional 3cm Tops available

Number of Basins: 1

(included with optional countertop purchase)

Adjustable Levelers