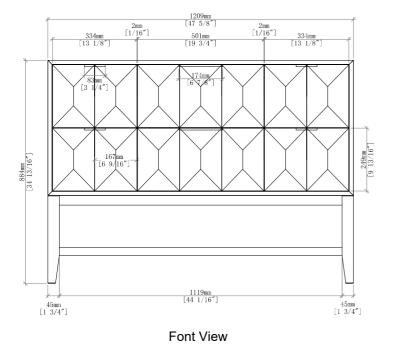

#### **Dimension**

Width: 47-5/8" (1209mm) Depth: 23-1/4" (591mm) Height: 34-13/16" (914 mm) Rough-In: 21" (534mm)