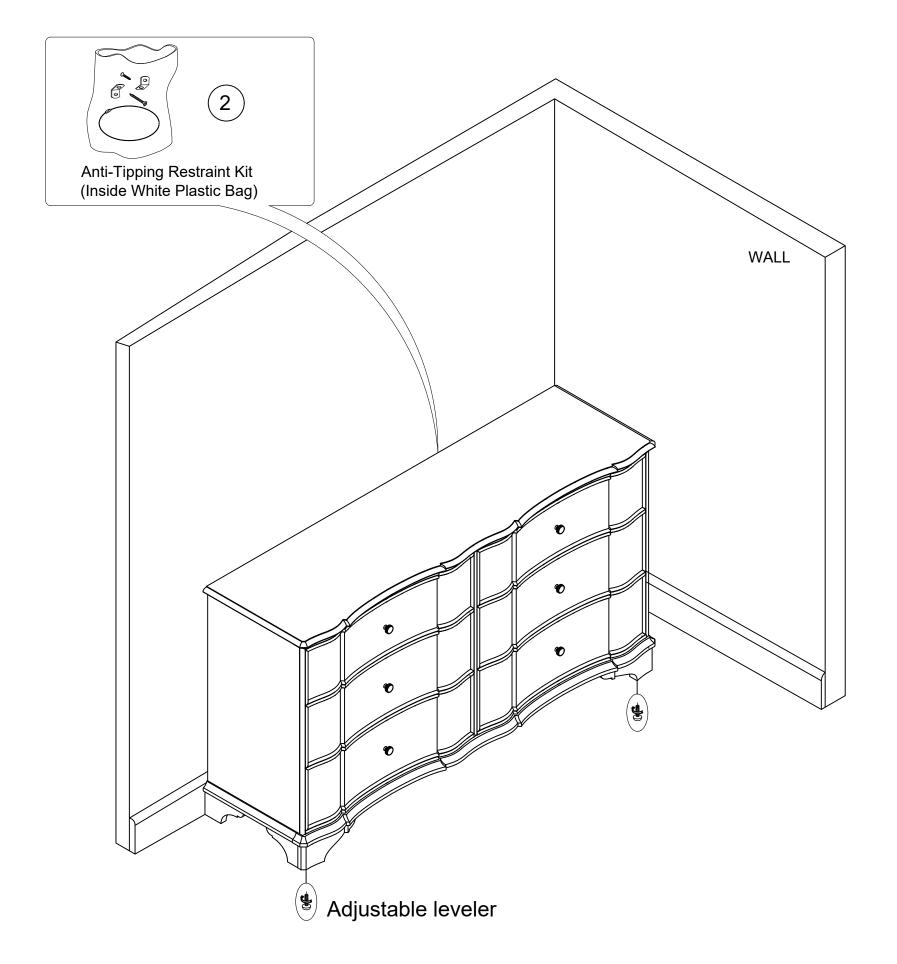

**Note:** Some furniture is heavy, it is recommended that two people assembly this item to avoid injury or damage.

| PARTS LIST: |                                                   |        |          |
|-------------|---------------------------------------------------|--------|----------|
| No.         | Description                                       | Sketch | Quantity |
| 1           | Dresser                                           |        | 1        |
| 2           | Anti-Tip Restraint Kit (attached to back of unit) |        | 1        |