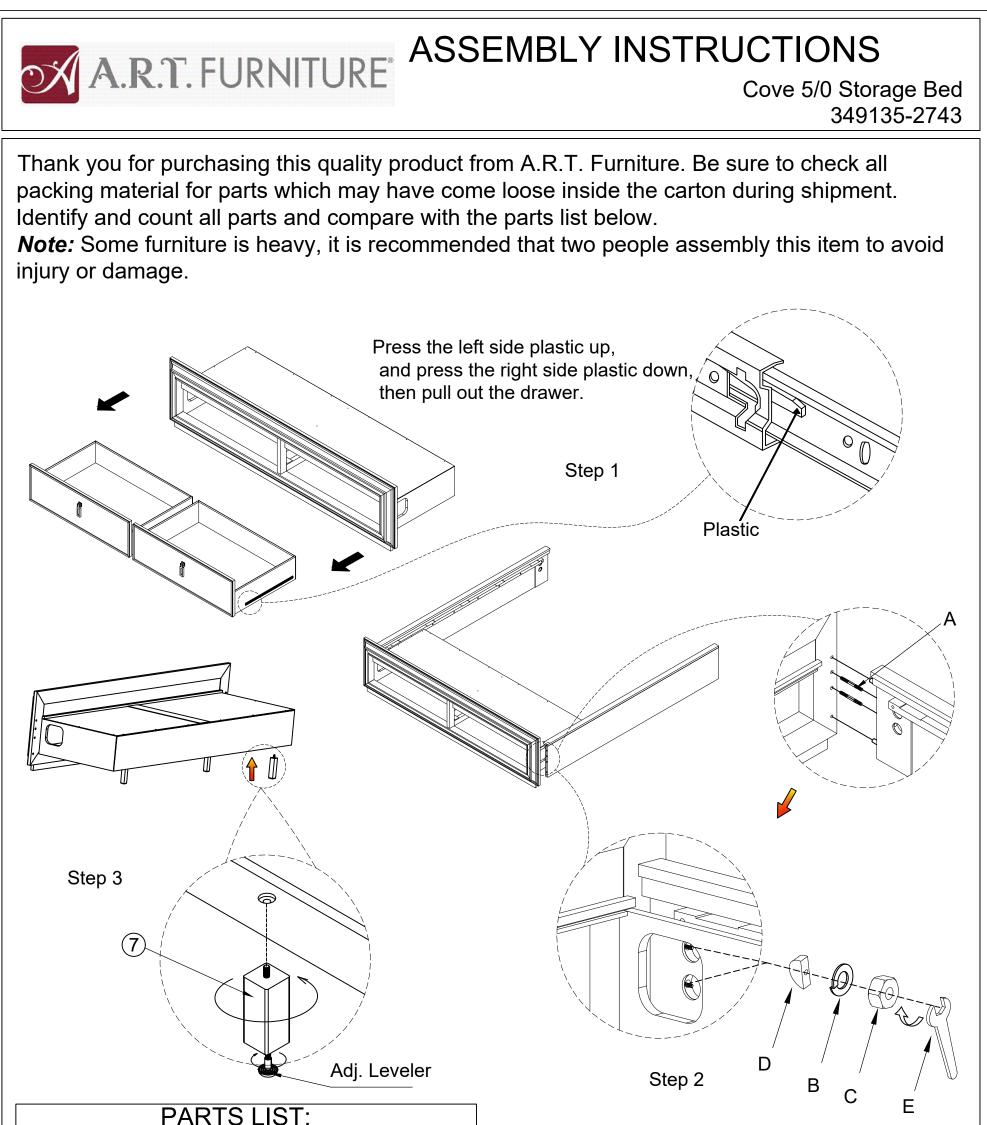

## ART. FURNITURE ASSEMBLY INSTRUCTIONS Cove 5/0 Storage Bed 349135-2743 Thank you for purchasing this quality product from A.R.T. Furniture. Be sure to check all packing material for parts which may have come loose inside the carton during shipment. Identify and count all parts and compare with the parts list below. *Note:* Some furniture is heavy, it is recommended that two people assembly this item to avoid injury or damage. (1)Α D Step 4 4 В 3 Ε (2)6∠ screwdriver (not Provided) 5 0