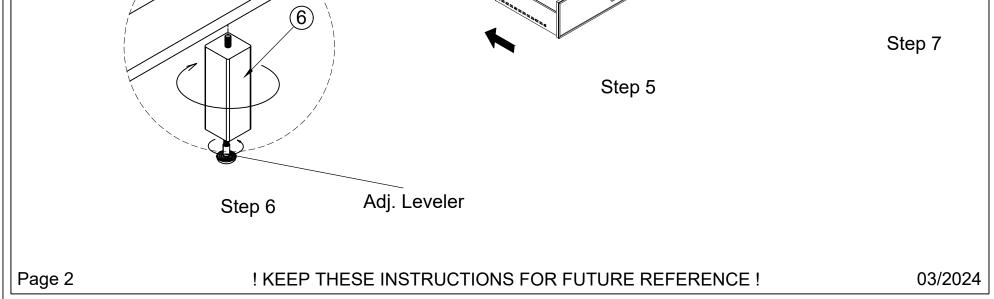

## ART. FURNITURE ASSEMBLY INSTRUCTIONS Cove 5/0 Storage Bed 349135-2743 Thank you for purchasing this quality product from A.R.T. Furniture. Be sure to check all packing material for parts which may have come loose inside the carton during shipment. Identify and count all parts and compare with the parts list below. *Note:* Some furniture is heavy, it is recommended that two people assembly this item to avoid injury or damage. (1)Α D Step 4 4 В 3 Ε (2)6∠ screwdriver (not Provided) 5 0