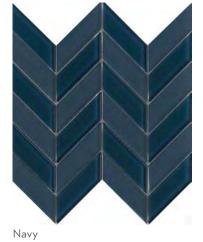

White / White

All Chevron Colors Available in Size 12"x12"

Black / White

Cream / White

White / Taupe

White / Black

White / Black

White / Cream

White / Gray

White / White

All Damask Colors Available in Size 11"x13"

Bizou<sup>™</sup> marble, grout-less mosaic takes inspiration from iconic motifs in architecture and fashion – chevron, crest, damask and peak. The use of marble brings an ornamental and classic visual to kitchens, baths and other rooms. The four patterns in striking and contrasting neutrals make an elegant statement.