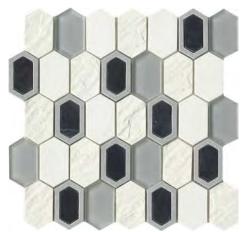

# BIZOU™ Groutless Marble Mosaic

Saturn

With an interesting mix of materials, Catalyst™ creates an exclusive collection of surface effects. This line presents an array of options using hexagon shaped mosaics and combinations of textures made of glass, cast stone and natural stone.

# CATALYST™ Resin Cast Stone & Glass Mosaic

Catalyst™ | Saturn Decorative 297

Charisma $^{\text{TM}}$  captures the modern mosaic with picket, linear, and herringbone motifs. A wide array of soft tones alternate in varying degrees for lively visual appeal. The contemporary glass mosaic series is a blend of gloss and matte finish.