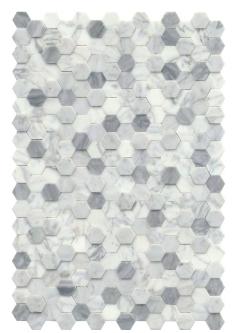

Gray Herringbone

Gray 2" Hex

Calcata 3"Hex

12"x14" Mesh 11.81"x13.57"

Echo™ portrays a dynamic union of shape, pattern, and sustainability. Hexagon and herringbone mosaic tiles are crafted entirely of recycled white, and gray glass. Finished with high-definition inkjets of wood grain and Calacata marble patterns, the glass mosaic series is ideal for kitchen and bath surfaces.

#### ECHO™ Recycled Glass Mosaic

Echo™ | White Herringbone Decorative 313

Edge<sup>™</sup> features frosted glass to illustrate a story of shape and color. Neutral overtones and saturated accent colors take form in a design-forward chevron mosaic.