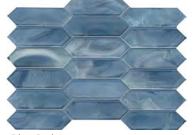

#### IMPULSE™

Marble, Limestone & Antique Mirrored Glass Mosaic

Natural

Infinity  $^{\text{TM}}$  is a glass mosaic series featuring soothing colors, perfect for any design application and space.

Infinity™ | Aeon Decorative | 335