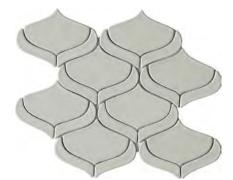

OUTDOOR

POOL

Wave Black

RESIDENTIAL

WALL

COMMERCIAL

Arabesque Gray

Petal Gray

Wave Gray

Arabesque White

INDOOR

Petal White

Wave White

Arabesque, petal, and wave motifs are the backbone for Mythos™. The Greek mythologyinspired collection features classic shapes perfect for decorative looks at home. Available in black, gray and white for a seamless fit into any design - while still making a signature impact.

#### MYTHOS™ Glazed Ceramic Mosaic

White

Gray

Silver

Navy

Nagara™ ceramic mosaic tile celebrates the ebb and flow between solids and textures. The glossy brick design is a mix of linear texture and subtle shade variations. Available in four timeless colorways, Nagara is a perfect complement for any design aesthetic.