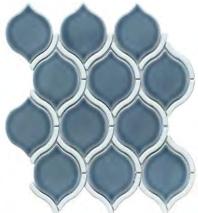

Fawn

Fawn Frame

Gray

Gray Frame

Royal

Royal Frame

Reminiscent of a classic Shaker door style, Cuadro  $^{\mathsf{TM}}$  features a beautifully decorative look with all the benefits of tile. Popular blues, in both Royal and Sky, as well as a host of neutrals offer a desirable color palette. And for those more in tune with modern and transitional aesthetics, Cuadro is also available in a clean "frameless" look.

CUADRO™ Glazed Porcelain Mosaic

Cultura<sup>™</sup> is comprised of first-rate natural stone that is fabricated into an intriguing pebble configuration. An array of solid colors and blends are available in a subtly honed finish on an interlocking mesh.