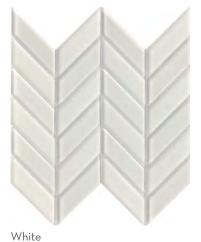

White / White

All Chevron Colors Available in Size 12"x12"

Black / White

Cream / White

White / Taupe

White / Black

White / Black

White / Cream