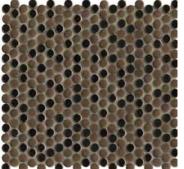

Gray Penny

Gray Arabesque

h 10"x12" Mesh 10.16"x11.73"

White & Black 1" Hex

Not Suitable for Commercial Floor Application
10"x12" Mesh
10.41"x12.05"

The clean, striking look of Influence™ offers a retro vibe in a traditional mosaic. A variety of classic shapes from penny tile to arabesque inspire striking designs. The glossy finish provides enhanced visual interest.