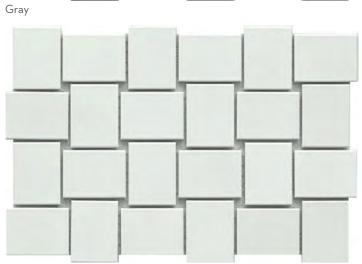

Fawn Chevron

Fawn Cube

Fawn 2" Hex

White Picket

White Chevron

White Cube

Gray Picket

Gray Chevron

Gray 2" Hex

11"x12" Mesh 10.62"x12.4"

Sizes

8"x10" Mesh 8.34"x12.4"

10"x12" Mesh 10.24"x11.81"

Concept $^{\mathbb{M}}$  is a glazed glass mosaic that resembles porcelain tile. The modern shapes and neutral tones offer striking designs for walls. This series is available in a glossy finish for added interest.