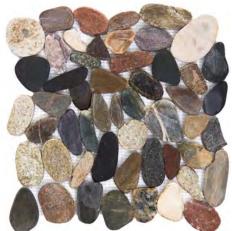

CUADRO™ Glazed Porcelain Mosaic

Cultura<sup>™</sup> is comprised of first-rate natural stone that is fabricated into an intriguing pebble configuration. An array of solid colors and blends are available in a subtly honed finish on an interlocking mesh.