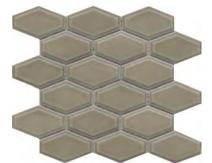

RESIDENTIAL

White 2"x4" Beveled Hex

Dove 2"x4" Beveled Hex

Taupe 2"x4" Beveled Hex

Gray 2"x4" Beveled Hex

All Patterns Available in All Colors.

Reward<sup>™</sup> porcelain tile celebrates geometric shapes with classic elongated hexagons, bricks and curvy fish scales. Even in simplicity, these tiles are styled to make a signature and durable moment for those investing in their next home renovation or design project.

# REWARD™ Glazed Porcelain Mosaic

Give any room a patterned, finished look with the classic simplicity of Rezone $^{\mathsf{TM}}$ . The clean lines of this all white or all black mosaic add a sense of calm and order in a range of applications.