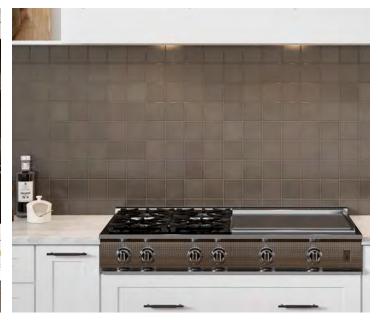

# BIZOU™ Groutless Marble Mosaic

Saturn

With an interesting mix of materials, Catalyst™ creates an exclusive collection of surface effects. This line presents an array of options using hexagon shaped mosaics and combinations of textures made of glass, cast stone and natural stone.

# CATALYST™ Resin Cast Stone & Glass Mosaic

Catalyst™ | Saturn Decorative 297

Charisma $^{\text{TM}}$  captures the modern mosaic with picket, linear, and herringbone motifs. A wide array of soft tones alternate in varying degrees for lively visual appeal. The contemporary glass mosaic series is a blend of gloss and matte finish.