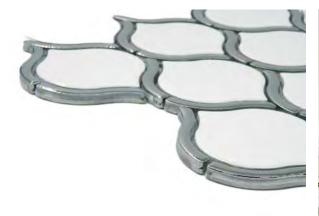

12"x18" Mesh 12.0"x17.99"

12"x18" Mesh 12.0"x17.99"

12"x18" Mesh 12.0"x17.99"

Link<sup>™</sup> groutless stone mosaic provides a unique, three dimensional stone look in an easy-to-install format. The beautiful, yet durable, marble stone is ideal for any application. Available in Hex, Cube, Herringbone, Linear designs as well as a modern look with metal accents.

LINK<sup>TM</sup>
Marble Groutless Mosaic

Link™ | White and Silver Decorative 349

Irving

Melville

Poe

Stowe

Twain

 $\label{eq:linear_limit} \text{Literati}^{\text{\tiny{IM}}} \text{ combines the elements of glass and stone in a striking pattern. } \\ \text{Various textures}$ and stone blends add character and charm to this unique collection of mosaics.