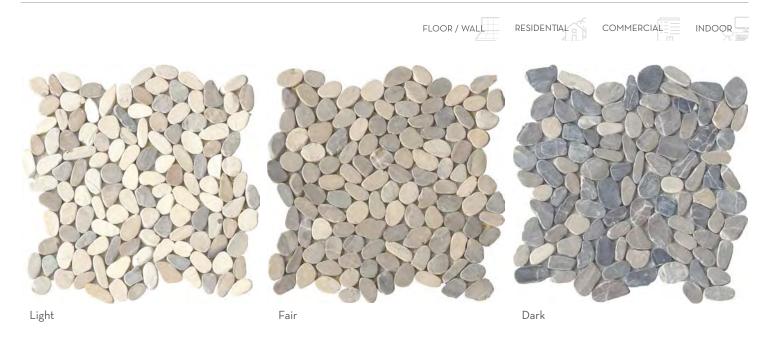

CUADRO™ Glazed Porcelain Mosaic

Cultura<sup>™</sup> is comprised of first-rate natural stone that is fabricated into an intriguing pebble configuration. An array of solid colors and blends are available in a subtly honed finish on an interlocking mesh.