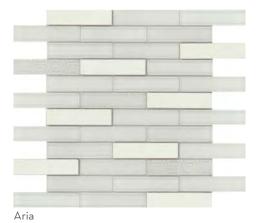

Multi

Silver

Feature<sup>TM</sup> is a groutless stone mosaic that is easy to install and turns an ordinary wall into a showpiece. The unique texture, color and three dimensional look of Feature<sup>TM</sup> provides depth and warmth to any installation.