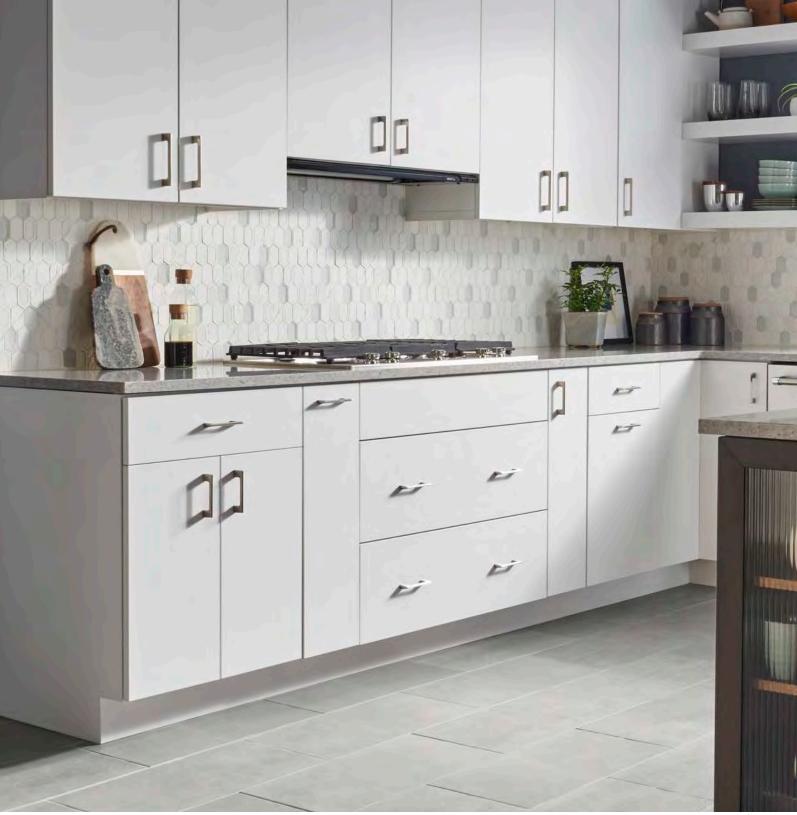

# DECO

11"X12"Dot Mount 11.04"x12.07"

Transform your pool into a personal oasis. With hues as vibrant as coveted sea glass finds,  $\mathsf{Afloat}^\mathsf{TM}$  porcelain tile is especially meant for those who embrace pool living. Make a jewel-toned splash with this unique design.