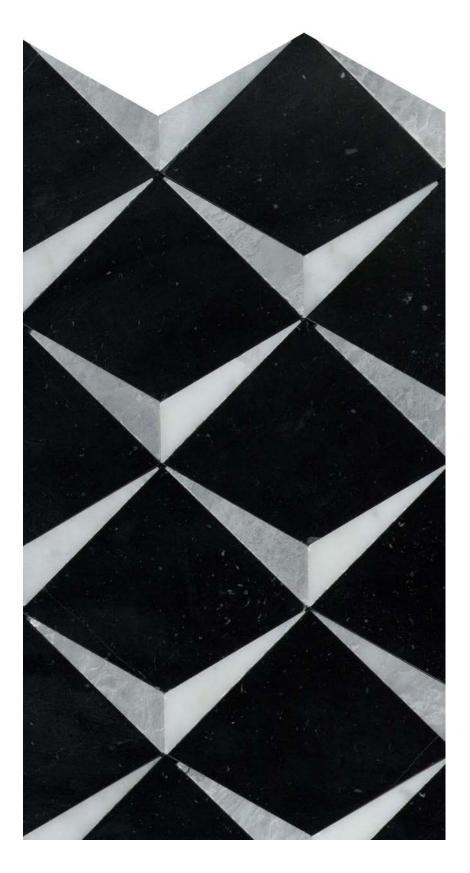

Palace Cream

Palace Silver

12"x12" 12"x12"

9"x9" 9.02"x9.02"

Alluro<sup>™</sup> is a modern re-creation of parquet style design, using a variety of unique and eye-catching marble mosaics. Available in varying shades of silver and cream, Alluro is a fresh take on a traditional marble look. Available in 9"x9" and 12"x12" sizes