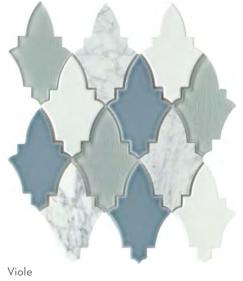

Multi

Silver

Feature<sup>TM</sup> is a groutless stone mosaic that is easy to install and turns an ordinary wall into a showpiece. The unique texture, color and three dimensional look of Feature<sup>TM</sup> provides depth and warmth to any installation.