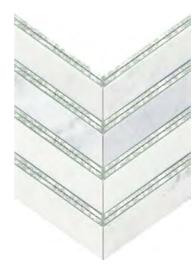

Picket Mirror

Chevron Mirror | 12"x12"

Intrigue $^{\mathsf{TM}}$  is inspired by the layers of texture that arise in mixed-material mosaics. A range of neutral overtones are woven together in two design-forward shapes.

## INTRIGUE™ Porcelain, Glass & Stone Mosaic

Intrigue<sup>™</sup> | Chevron Gray/Fawn

Decorative 339

White

Silver

Taupe

Green

Black