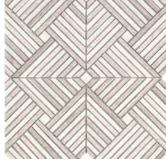

Palace Cream

Palace Silver

12"x12" 12"x12"

9"x9" 9.02"x9.02"

Alluro<sup>™</sup> is a modern re-creation of parquet style design, using a variety of unique and eye-catching marble mosaics. Available in varying shades of silver and cream, Alluro is a fresh take on a traditional marble look. Available in 9"x9" and 12"x12" sizes