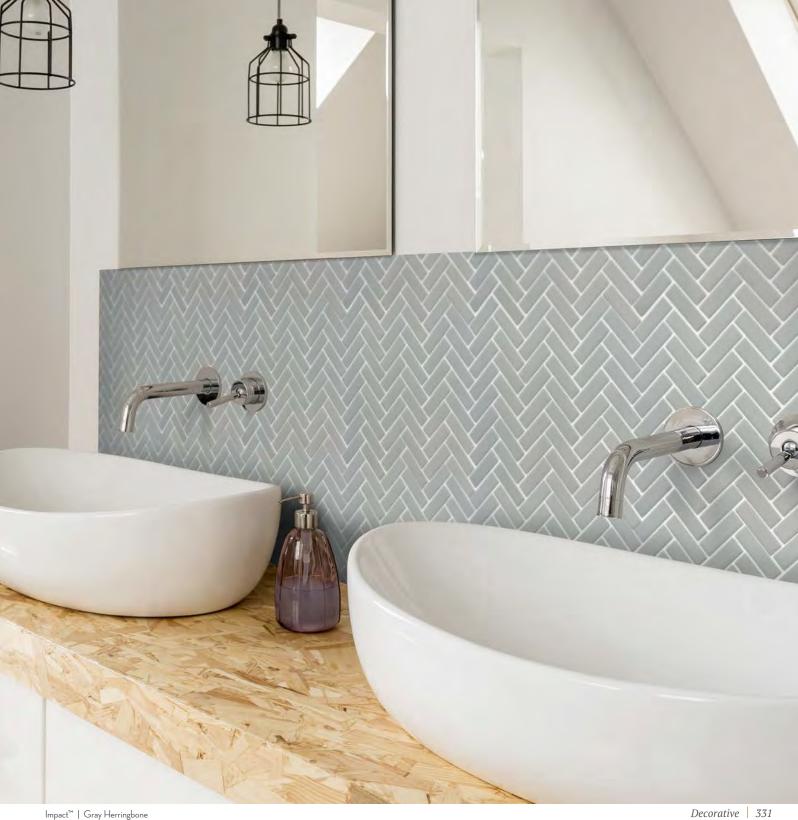

### HANAMI<sup>TM</sup> Glazed Porcelain Mosaic

10.90"x12.44"

12"x11" Mesh 11.61"x11.46"

11"x12" Mesh

The clean and bright look of Impact  $^{\text{\tiny TM}}$  makes a statement in any room. Timeless patterns such as Hex and Herringbone complement both modern and traditional design aesthetics. This matte tile offers a more subdued look.

#### IMPACT™ Glazed Porcelain Mosaic

White Chevron | Marble & Glass

Winter Chevron | Marble & Glass

Chevron patterns continue to bring a contemporary viewpoint to interiors. The result: a simple and seamless installation for a striking look that is both modern and cool. Available in three colorways: Cream, Winter, and White.