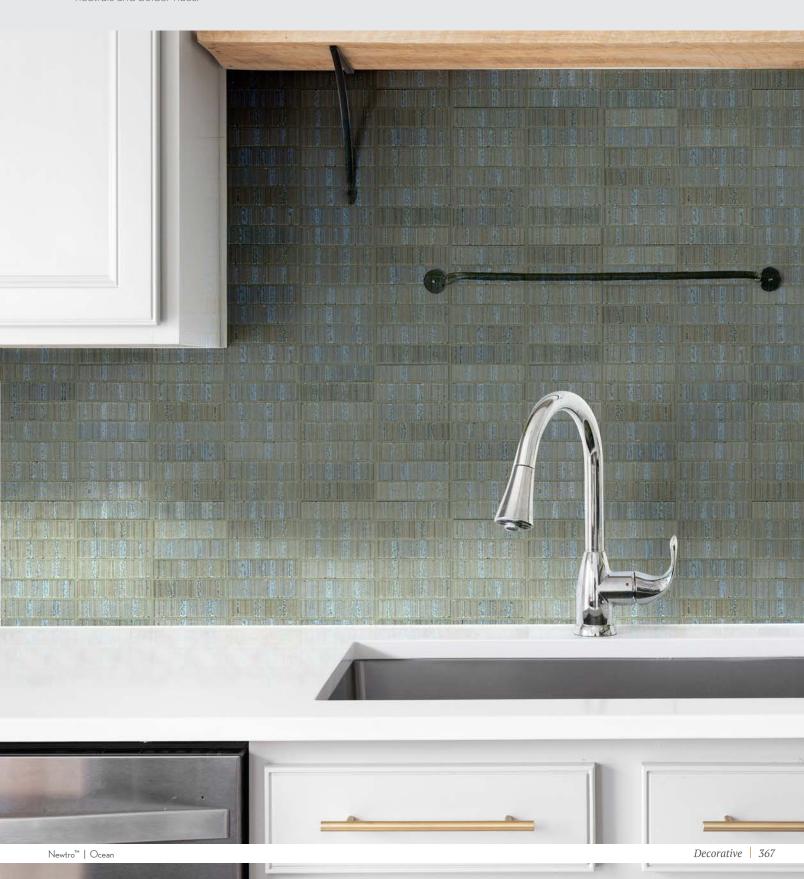

NAGARA<sup>TM</sup>
Glazed Ceramic Mosaic

RESIDENTIAL

COMMERCIAL

INDOOR

Newtro<sup>™</sup> ceramic tile combines a geometric shape with a textured gloss. The earthy and rich tones, and the unique texture, make this tile a versatile and elegant addition to a variety of environments. Newtro mosaic mesh tile comes in eight colors in a range of neutrals and bolder hues.

COMMERCIAL

INDOOR

OUTDOOR

POOL

Ivory

vy

Sophisticated, timeless, and always right on trend, Omni<sup>™</sup> porcelain mosaic is ideal for modern design. The hexagonal shape, and the color palette itself, inspires. Whether you mixand-match or choose one – the possibilities are endless. Omni is available in three colors.