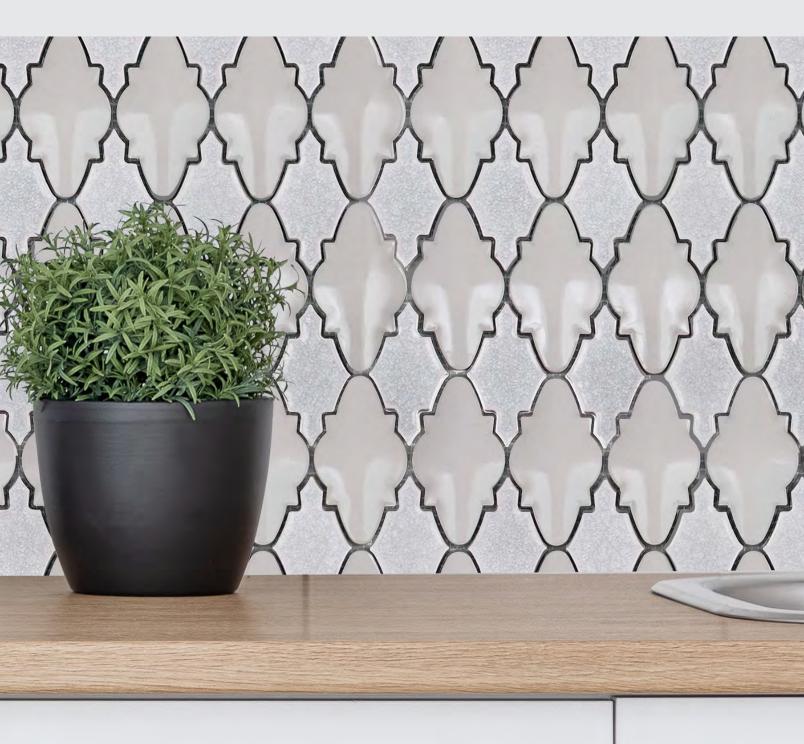

White / Gray

White / White

All Damask Colors Available in Size 11"x13"

Bizou<sup>™</sup> marble, grout-less mosaic takes inspiration from iconic motifs in architecture and fashion – chevron, crest, damask and peak. The use of marble brings an ornamental and classic visual to kitchens, baths and other rooms. The four patterns in striking and contrasting neutrals make an elegant statement.

# BIZOU™ Groutless Marble Mosaic

Saturn

With an interesting mix of materials, Catalyst™ creates an exclusive collection of surface effects. This line presents an array of options using hexagon shaped mosaics and combinations of textures made of glass, cast stone and natural stone.