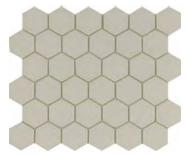

### HANAMI<sup>TM</sup> Glazed Porcelain Mosaic

10.90"x12.44"

12"x11" Mesh 11.61"x11.46"

11"x12" Mesh

The clean and bright look of Impact  $^{\text{\tiny TM}}$  makes a statement in any room. Timeless patterns such as Hex and Herringbone complement both modern and traditional design aesthetics. This matte tile offers a more subdued look.