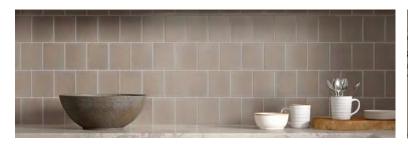

Palace Cream

Palace Silver

12"x12" 12"x12"

9"x9" 9.02"x9.02"

Alluro<sup>™</sup> is a modern re-creation of parquet style design, using a variety of unique and eye-catching marble mosaics. Available in varying shades of silver and cream, Alluro is a fresh take on a traditional marble look. Available in 9"x9" and 12"x12" sizes