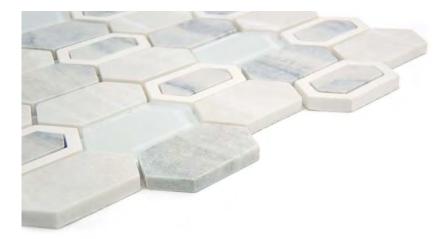

12"x18" Mesh 12.0"x17.99"

12"x18" Mesh 12.0"x17.99"

12"x18" Mesh 12.0"x17.99"

Link<sup>™</sup> groutless stone mosaic provides a unique, three dimensional stone look in an easy-to-install format. The beautiful, yet durable, marble stone is ideal for any application. Available in Hex, Cube, Herringbone, Linear designs as well as a modern look with metal accents.

LINK<sup>TM</sup>
Marble Groutless Mosaic

Link™ | White and Silver Decorative 349

Irving

Melville

Poe

Stowe

Twain

 $\label{eq:linear_limit} \text{Literati}^{\text{\tiny{IM}}} \text{ combines the elements of glass and stone in a striking pattern. } \\ \text{Various textures}$ and stone blends add character and charm to this unique collection of mosaics.