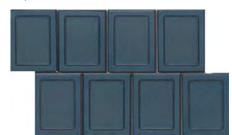

# DECO

11"X12"Dot Mount 11.04"x12.07"

Transform your pool into a personal oasis. With hues as vibrant as coveted sea glass finds,  $\mathsf{Afloat}^\mathsf{TM}$  porcelain tile is especially meant for those who embrace pool living. Make a jewel-toned splash with this unique design.