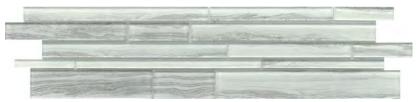

Gray Herringbone

Gray 2" Hex

Calcata 3"Hex

12"x14" Mesh 11.81"x13.57"

Echo™ portrays a dynamic union of shape, pattern, and sustainability. Hexagon and herringbone mosaic tiles are crafted entirely of recycled white, and gray glass. Finished with high-definition inkjets of wood grain and Calacata marble patterns, the glass mosaic series is ideal for kitchen and bath surfaces.

#### ECHO™ Recycled Glass Mosaic

Echo™ | White Herringbone Decorative 313

Edge<sup>™</sup> features frosted glass to illustrate a story of shape and color. Neutral overtones and saturated accent colors take form in a design-forward chevron mosaic.