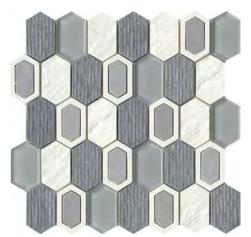

# BIZOU™ Groutless Marble Mosaic

Saturn

With an interesting mix of materials, Catalyst™ creates an exclusive collection of surface effects. This line presents an array of options using hexagon shaped mosaics and combinations of textures made of glass, cast stone and natural stone.

# CATALYST™ Resin Cast Stone & Glass Mosaic

Catalyst™ | Saturn Decorative 297

Charisma $^{\text{TM}}$  captures the modern mosaic with picket, linear, and herringbone motifs. A wide array of soft tones alternate in varying degrees for lively visual appeal. The contemporary glass mosaic series is a blend of gloss and matte finish.