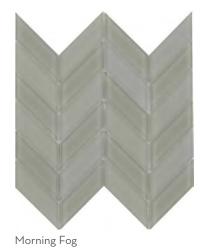

White / White

All Chevron Colors Available in Size 12"x12"

Black / White

Cream / White

White / Taupe

White / Black

White / Black

White / Cream

White / Gray

White / White

All Damask Colors Available in Size 11"x13"

Bizou<sup>™</sup> marble, grout-less mosaic takes inspiration from iconic motifs in architecture and fashion – chevron, crest, damask and peak. The use of marble brings an ornamental and classic visual to kitchens, baths and other rooms. The four patterns in striking and contrasting neutrals make an elegant statement.