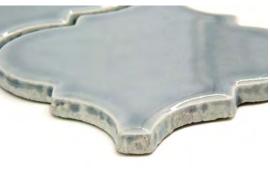

RESIDENTIAL

COMMERCIAL

INDOOR

OUTDOOR

POOL

Silver

Motifs of Morocco are easily recognizable in this namesake tile. Arabesque shapes in both warm and cool tones add a classic accent to any wall or backsplash application.

OUTDOOR

POOL

Wave Black

RESIDENTIAL

WALL

COMMERCIAL

Arabesque Gray

Petal Gray

Wave Gray

Arabesque White

INDOOR

Petal White

Wave White

Arabesque, petal, and wave motifs are the backbone for Mythos™. The Greek mythologyinspired collection features classic shapes perfect for decorative looks at home. Available in black, gray and white for a seamless fit into any design - while still making a signature impact.

#### MYTHOS™ Glazed Ceramic Mosaic

White

Gray

Silver

Navy

Nagara™ ceramic mosaic tile celebrates the ebb and flow between solids and textures. The glossy brick design is a mix of linear texture and subtle shade variations. Available in four timeless colorways, Nagara is a perfect complement for any design aesthetic.