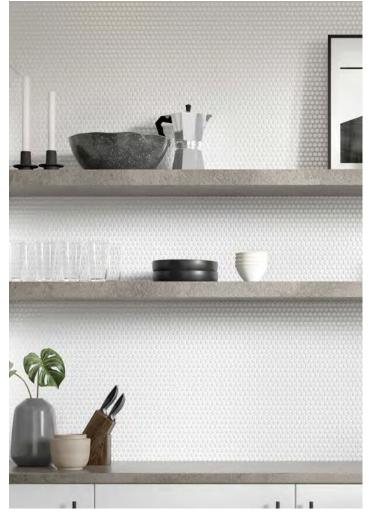

Penny White

Sizes

12"x12" Mesh 11.81"x11.81"

Bronze and Metal Colors Not Suitable for Floor Application

Confetti II™ offers solid and multicolor blends in penny round and hexagon mosaics. This series can be used on its own to make a statement or as a decorative accent.

#### CONFETTI II™

Recycled Glass & Porcelain Mix Mosaic

White

White Frame

Charcoal

Charcoal Frame

Sky

Sky Frame