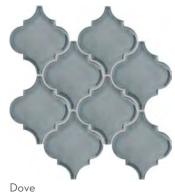

#### COGNITO™

Glazed Ceramic Mosaic

RESIDENTIAL

COMMERCIAL

INDOOR

OUTDOOR

POOL

Fawn Picket

Fawn Chevron

Fawn Cube

Fawn 2" Hex

White Picket

White Chevron

White Cube

Gray Picket

Gray Chevron

Gray 2" Hex

11"x12" Mesh 10.62"x12.4"

Sizes

8"x10" Mesh 8.34"x12.4"

10"x12" Mesh 10.24"x11.81"

Concept $^{\mathbb{M}}$  is a glazed glass mosaic that resembles porcelain tile. The modern shapes and neutral tones offer striking designs for walls. This series is available in a glossy finish for added interest.