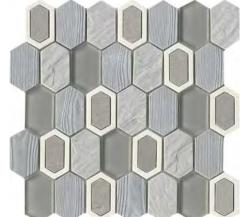

Gray Herringbone

Gray 2" Hex

Calcata 3"Hex

12"x14" Mesh 11.81"x13.57"

Echo™ portrays a dynamic union of shape, pattern, and sustainability. Hexagon and herringbone mosaic tiles are crafted entirely of recycled white, and gray glass. Finished with high-definition inkjets of wood grain and Calacata marble patterns, the glass mosaic series is ideal for kitchen and bath surfaces.

#### ECHO™ Recycled Glass Mosaic

Echo™ | White Herringbone Decorative 313

Edge<sup>™</sup> features frosted glass to illustrate a story of shape and color. Neutral overtones and saturated accent colors take form in a design-forward chevron mosaic.