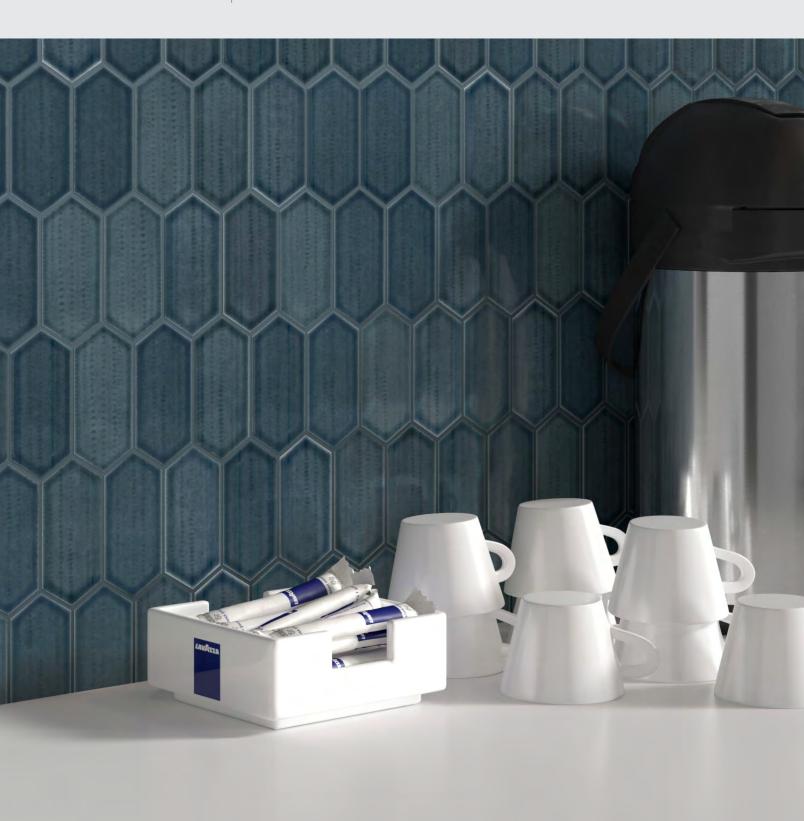

CUADRO™ Glazed Porcelain Mosaic

Cultura<sup>™</sup> is comprised of first-rate natural stone that is fabricated into an intriguing pebble configuration. An array of solid colors and blends are available in a subtly honed finish on an interlocking mesh.