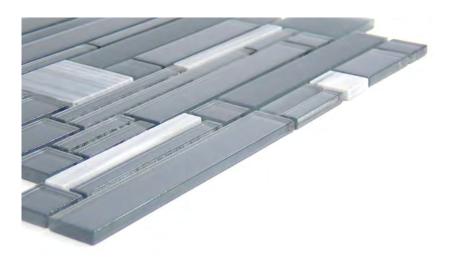

ELEGAN<sup>TM</sup>
Glazed Porcelain Mosaic

Zest

Entity $^{\text{TM}}$  is a stylish combination of glass and stone creating stunning mosaics. This look is achieved with intriguing color options and a unique design.

Multi

Silver

Feature<sup>TM</sup> is a groutless stone mosaic that is easy to install and turns an ordinary wall into a showpiece. The unique texture, color and three dimensional look of Feature<sup>TM</sup> provides depth and warmth to any installation.