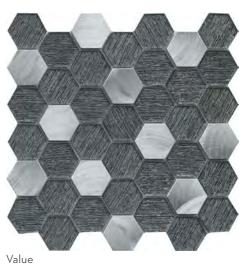

# BIZOU™ Groutless Marble Mosaic

Saturn

With an interesting mix of materials, Catalyst™ creates an exclusive collection of surface effects. This line presents an array of options using hexagon shaped mosaics and combinations of textures made of glass, cast stone and natural stone.

# CATALYST™ Resin Cast Stone & Glass Mosaic

Catalyst™ | Saturn Decorative 297

Charisma $^{\text{TM}}$  captures the modern mosaic with picket, linear, and herringbone motifs. A wide array of soft tones alternate in varying degrees for lively visual appeal. The contemporary glass mosaic series is a blend of gloss and matte finish.