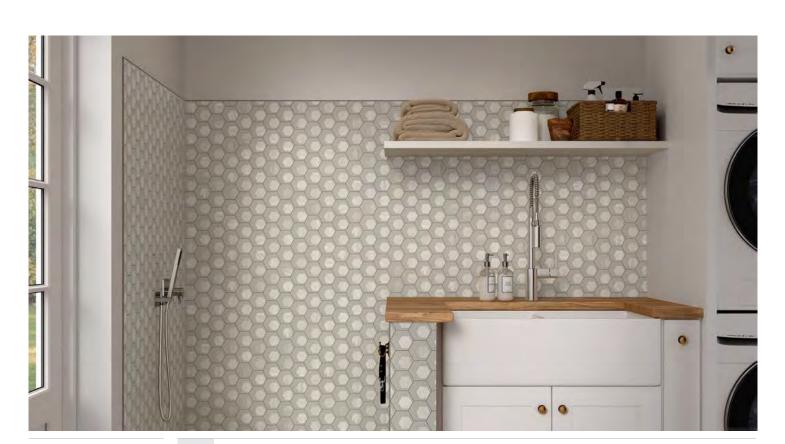

Gray Herringbone

Gray 2" Hex

Calcata 3"Hex

12"x14" Mesh 11.81"x13.57"

Echo™ portrays a dynamic union of shape, pattern, and sustainability. Hexagon and herringbone mosaic tiles are crafted entirely of recycled white, and gray glass. Finished with high-definition inkjets of wood grain and Calacata marble patterns, the glass mosaic series is ideal for kitchen and bath surfaces.

#### ECHO™ Recycled Glass Mosaic

Echo™ | White Herringbone Decorative 313

Edge<sup>™</sup> features frosted glass to illustrate a story of shape and color. Neutral overtones and saturated accent colors take form in a design-forward chevron mosaic.