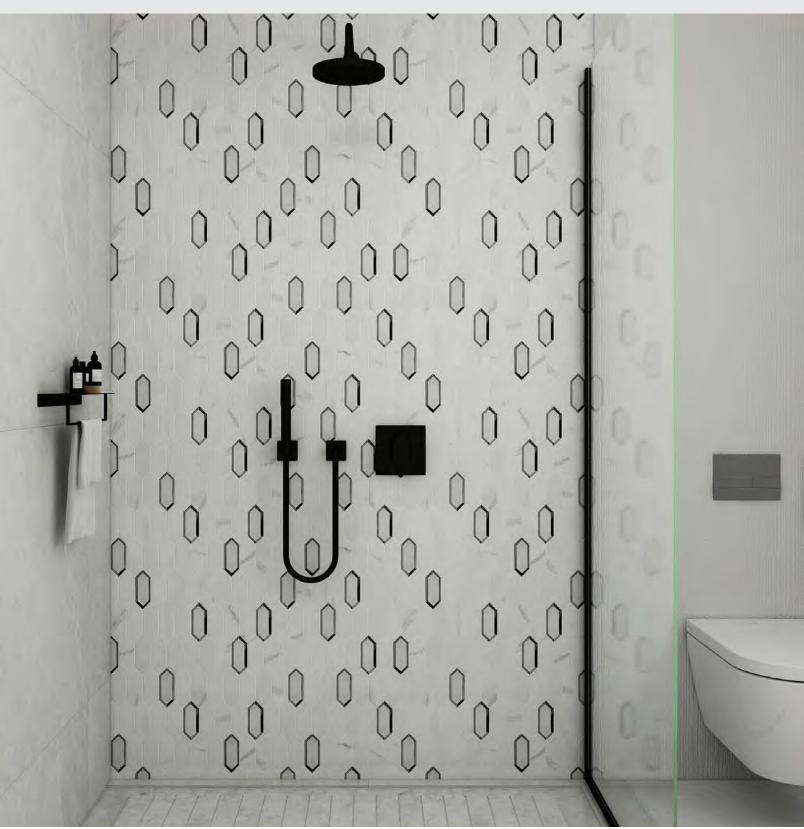

Gray Herringbone

Gray 2" Hex

Calcata 3"Hex

12"x14" Mesh 11.81"x13.57"

Echo™ portrays a dynamic union of shape, pattern, and sustainability. Hexagon and herringbone mosaic tiles are crafted entirely of recycled white, and gray glass. Finished with high-definition inkjets of wood grain and Calacata marble patterns, the glass mosaic series is ideal for kitchen and bath surfaces.

#### ECHO™ Recycled Glass Mosaic

Echo™ | White Herringbone Decorative 313

Edge<sup>™</sup> features frosted glass to illustrate a story of shape and color. Neutral overtones and saturated accent colors take form in a design-forward chevron mosaic.