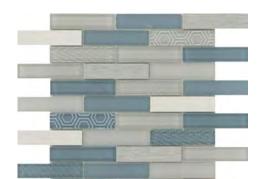

Multi

Silver

Feature<sup>TM</sup> is a groutless stone mosaic that is easy to install and turns an ordinary wall into a showpiece. The unique texture, color and three dimensional look of Feature<sup>TM</sup> provides depth and warmth to any installation.