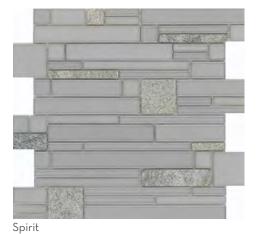

on inkjets of wood grain and Calacata marble patterns, the glass mosaic series is ideal for kitchen and bath surfaces.

#### ECHO™ Recycled Glass Mosaic



Echo™ | White Herringbone Decorative 313































Edge<sup>™</sup> features frosted glass to illustrate a story of shape and color. Neutral overtones and saturated accent colors take form in a design-forward chevron mosaic.





Edge™ | White





















Equal parts artistic and modern, Elegan<sup>™</sup> mosaic tile offers easy-to-install options with a striking marble look, available in timeless patterns. Whether decorative with subtle veining in white or bold and dark, Elegan will enhance kitchens, baths and other areas where elegance is a must.

ELEGAN<sup>TM</sup>
Glazed Porcelain Mosaic





















Zest









Entity $^{\text{TM}}$  is a stylish combination of glass and stone creating stunning mosaics. This look is achieved with intriguing color options and a unique design.

















Multi



Silver





Feature<sup>TM</sup> is a groutless stone mosaic that is easy to install and turns an ordinary wall into a showpiece. The unique texture, color and three dimensional look of Feature<sup>TM</sup> provides depth and warmth to any installation.

### FEATURE<sup>TM</sup> Groutless Stone Mosaic



















Affodill

Pivione









Roza







Le sac en papier men

The french word for flower, Fleur<sup>™</sup> is a stately, mixed-material mosaic that combines stone, ceramic and glass for an elegant and dimensional wall feature.

# $\begin{picture}(200,0) \put(0,0)