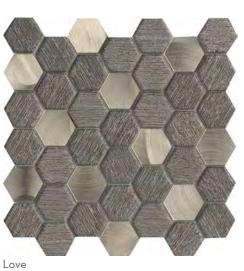

# BIZOU™ Groutless Marble Mosaic

Saturn

With an interesting mix of materials, Catalyst™ creates an exclusive collection of surface effects. This line presents an array of options using hexagon shaped mosaics and combinations of textures made of glass, cast stone and natural stone.

# CATALYST™ Resin Cast Stone & Glass Mosaic

Catalyst™ | Saturn Decorative 297

Charisma $^{\text{TM}}$  captures the modern mosaic with picket, linear, and herringbone motifs. A wide array of soft tones alternate in varying degrees for lively visual appeal. The contemporary glass mosaic series is a blend of gloss and matte finish.