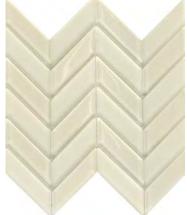

White / White

All Chevron Colors Available in Size 12"x12"

Black / White

Cream / White

White / Taupe

White / Black

White / Black

White / Cream