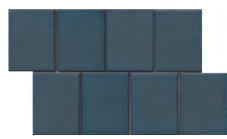

# DECO

11"X12"Dot Mount 11.04"x12.07"

Transform your pool into a personal oasis. With hues as vibrant as coveted sea glass finds,  $\mathsf{Afloat}^\mathsf{TM}$  porcelain tile is especially meant for those who embrace pool living. Make a jewel-toned splash with this unique design.