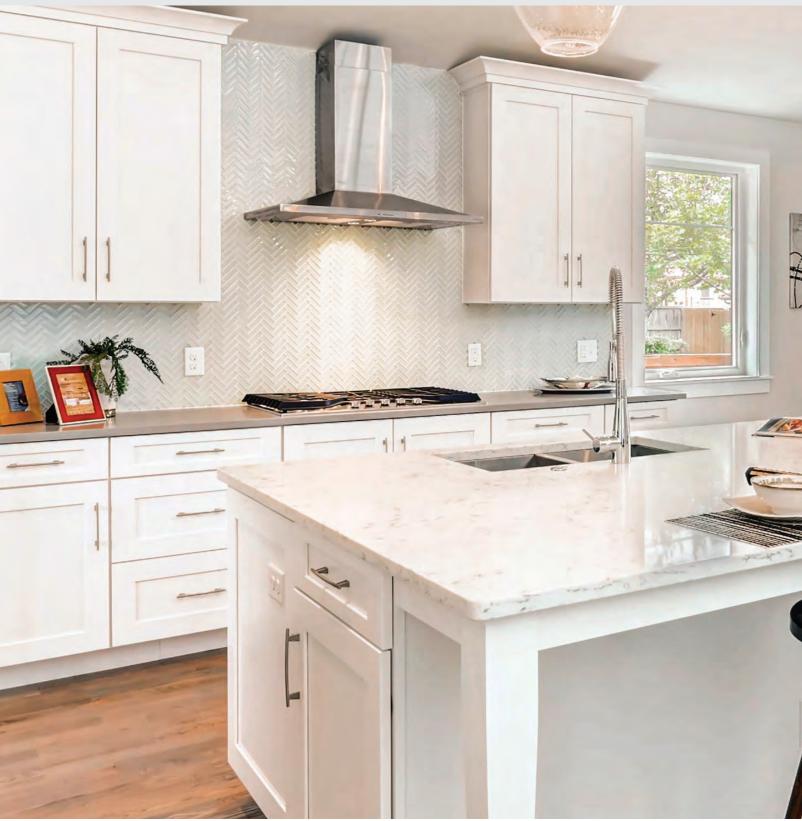

#### ECHO™ Recycled Glass Mosaic

Echo™ | White Herringbone Decorative 313

Edge<sup>™</sup> features frosted glass to illustrate a story of shape and color. Neutral overtones and saturated accent colors take form in a design-forward chevron mosaic.

Edge™ | White

Equal parts artistic and modern, Elegan<sup>™</sup> mosaic tile offers easy-to-install options with a striking marble look, available in timeless patterns. Whether decorative with subtle veining in white or bold and dark, Elegan will enhance kitchens, baths and other areas where elegance is a must.