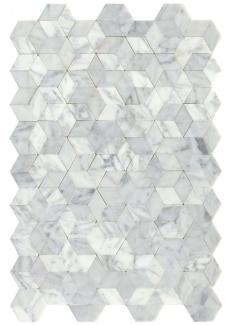

Gray Herringbone

Gray 2" Hex

Calcata 3"Hex

12"x14" Mesh 11.81"x13.57"

Echo™ portrays a dynamic union of shape, pattern, and sustainability. Hexagon and herringbone mosaic tiles are crafted entirely of recycled white, and gray glass. Finished with high-definition inkjets of wood grain and Calacata marble patterns, the glass mosaic series is ideal for kitchen and bath surfaces.

#### ECHO™ Recycled Glass Mosaic

Echo™ | White Herringbone Decorative 313

Edge<sup>™</sup> features frosted glass to illustrate a story of shape and color. Neutral overtones and saturated accent colors take form in a design-forward chevron mosaic.