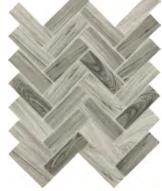

Palace Cream

Palace Silver

12"x12" 12"x12"

9"x9" 9.02"x9.02"

Alluro<sup>™</sup> is a modern re-creation of parquet style design, using a variety of unique and eye-catching marble mosaics. Available in varying shades of silver and cream, Alluro is a fresh take on a traditional marble look. Available in 9"x9" and 12"x12" sizes