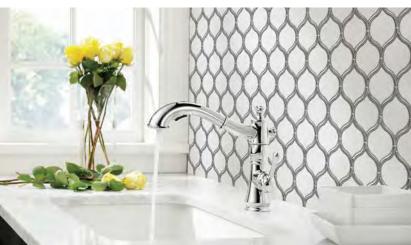

Gray Herringbone

Gray 2" Hex

Calcata 3"Hex

12"x14" Mesh 11.81"x13.57"

Echo™ portrays a dynamic union of shape, pattern, and sustainability. Hexagon and herringbone mosaic tiles are crafted entirely of recycled white, and gray glass. Finished with high-definition inkjets of wood grain and Calacata marble patterns, the glass mosaic series is ideal for kitchen and bath surfaces.

#### ECHO™ Recycled Glass Mosaic

Echo™ | White Herringbone Decorative 313

Edge<sup>™</sup> features frosted glass to illustrate a story of shape and color. Neutral overtones and saturated accent colors take form in a design-forward chevron mosaic.