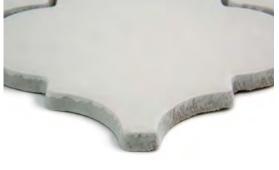

#### COGNITO™

Glazed Ceramic Mosaic

RESIDENTIAL

COMMERCIAL

INDOOR

OUTDOOR

POOL

Fawn Picket

Fawn Chevron

Fawn Cube

Fawn 2" Hex

White Picket

White Chevron

White Cube

Gray Picket

Gray Chevron

Gray 2" Hex

11"x12" Mesh 10.62"x12.4"

Sizes

8"x10" Mesh 8.34"x12.4"

10"x12" Mesh 10.24"x11.81"

Concept $^{\mathbb{M}}$  is a glazed glass mosaic that resembles porcelain tile. The modern shapes and neutral tones offer striking designs for walls. This series is available in a glossy finish for added interest.