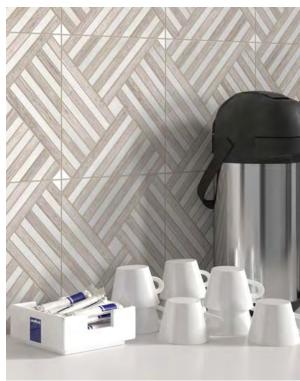

Palace Cream

Palace Silver

12"x12" 12"x12"

9"x9" 9.02"x9.02"

Alluro<sup>™</sup> is a modern re-creation of parquet style design, using a variety of unique and eye-catching marble mosaics. Available in varying shades of silver and cream, Alluro is a fresh take on a traditional marble look. Available in 9"x9" and 12"x12" sizes