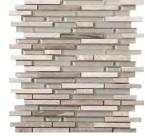

Palace Cream

Palace Silver

12"x12" 12"x12"

9"x9" 9.02"x9.02"

Alluro<sup>™</sup> is a modern re-creation of parquet style design, using a variety of unique and eye-catching marble mosaics. Available in varying shades of silver and cream, Alluro is a fresh take on a traditional marble look. Available in 9"x9" and 12"x12" sizes