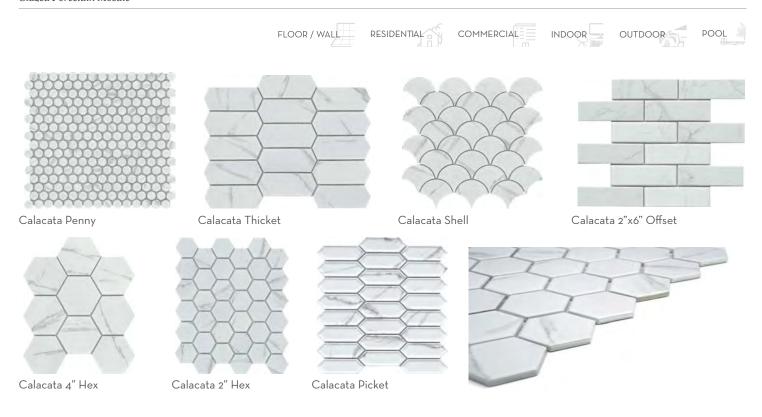

Gray Herringbone

Gray 2" Hex

Calcata 3"Hex

12"x14" Mesh 11.81"x13.57"

Echo™ portrays a dynamic union of shape, pattern, and sustainability. Hexagon and herringbone mosaic tiles are crafted entirely of recycled white, and gray glass. Finished with high-definition inkjets of wood grain and Calacata marble patterns, the glass mosaic series is ideal for kitchen and bath surfaces.

#### ECHO™ Recycled Glass Mosaic

Echo™ | White Herringbone Decorative 313

Edge<sup>™</sup> features frosted glass to illustrate a story of shape and color. Neutral overtones and saturated accent colors take form in a design-forward chevron mosaic.