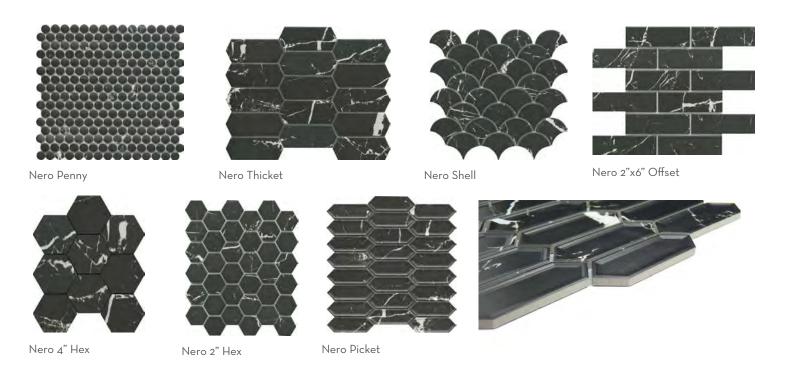

Gray Herringbone

Gray 2" Hex

Calcata 3"Hex

12"x14" Mesh 11.81"x13.57"

Echo™ portrays a dynamic union of shape, pattern, and sustainability. Hexagon and herringbone mosaic tiles are crafted entirely of recycled white, and gray glass. Finished with high-definition inkjets of wood grain and Calacata marble patterns, the glass mosaic series is ideal for kitchen and bath surfaces.

#### ECHO™ Recycled Glass Mosaic

Echo™ | White Herringbone Decorative 313

Edge<sup>™</sup> features frosted glass to illustrate a story of shape and color. Neutral overtones and saturated accent colors take form in a design-forward chevron mosaic.