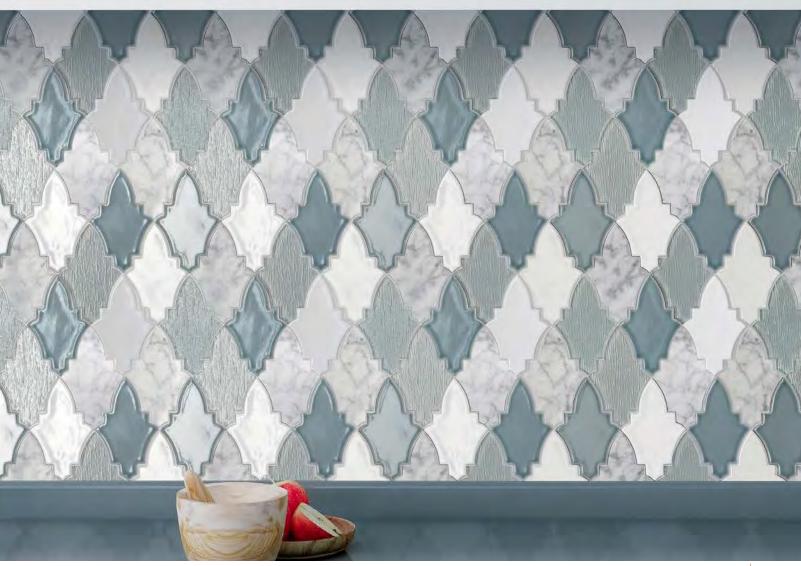

is a stylish combination of glass and stone creating stunning mosaics. This look is achieved with intriguing color options and a unique design.

















Multi



Silver





Feature<sup>TM</sup> is a groutless stone mosaic that is easy to install and turns an ordinary wall into a showpiece. The unique texture, color and three dimensional look of Feature<sup>TM</sup> provides depth and warmth to any installation.

### FEATURE<sup>TM</sup> Groutless Stone Mosaic



















Affodill

Pivione









Roza







Le sac en papier men

The french word for flower, Fleur<sup>™</sup> is a stately, mixed-material mosaic that combines stone, ceramic and glass for an elegant and dimensional wall feature.

# $\begin{picture}(200,0) \put(0,0){\line(1,0){100}} \put(0,0){\line(1,0){1$







WALL RESIDENTIAL













Making the most of time spent outdoors is a national pastime, and Galore™ glass mosaic tile for pools gives us one more reason to embrace our backyards. With durability meant to stand the test of time – Galore offers a stylish assortment of colors available in easy-to-install mosaics. High performance jewels for the pool!

### GALORE™ Glazed Ceramic Mosaic



Galore<sup>™</sup> | Ocean Decorative 325

RESIDENTIAL

























Glitz<sup>™</sup> is a collection of shimmering mosaics that evoke a captivating aesthetic with brush-like movement. Metallic accents and layered texture take form in hexagon shapes. With an array of eye-catching color variations, Glitz<sup>™</sup> enables endless design opportunities.

## GLITZ™ Glass & Metal Mosaic