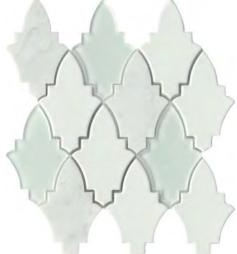

# DECO

11"X12"Dot Mount 11.04"x12.07"

Transform your pool into a personal oasis. With hues as vibrant as coveted sea glass finds,  $\mathsf{Afloat}^\mathsf{TM}$  porcelain tile is especially meant for those who embrace pool living. Make a jewel-toned splash with this unique design.