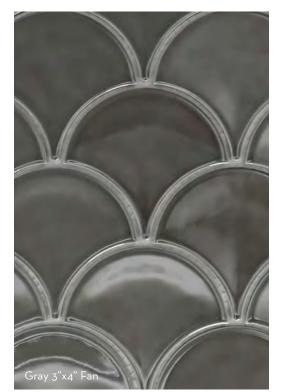

RESIDENTIAL

White 2"x4" Beveled Hex

Dove 2"x4" Beveled Hex

Taupe 2"x4" Beveled Hex

Gray 2"x4" Beveled Hex

All Patterns Available in All Colors.

Reward<sup>™</sup> porcelain tile celebrates geometric shapes with classic elongated hexagons, bricks and curvy fish scales. Even in simplicity, these tiles are styled to make a signature and durable moment for those investing in their next home renovation or design project.

# REWARD™ Glazed Porcelain Mosaic

Give any room a patterned, finished look with the classic simplicity of Rezone $^{\mathsf{TM}}$ . The clean lines of this all white or all black mosaic add a sense of calm and order in a range of applications.