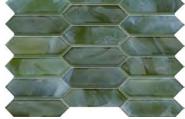

SPLASH™

Glass Mosaic

Let the glistening and soothing colors of water surround you with  $\mathsf{Swirl}^{\mathsf{TM}}$ . This shimmering molten glass mosaic captures the breathtaking beauty of nature with its handcrafted process that melds a blend of pigments into each colorway creating a one-of-a-kind look with textural waves and ripples. Appropriate for both indoor and outdoor applications including pool.