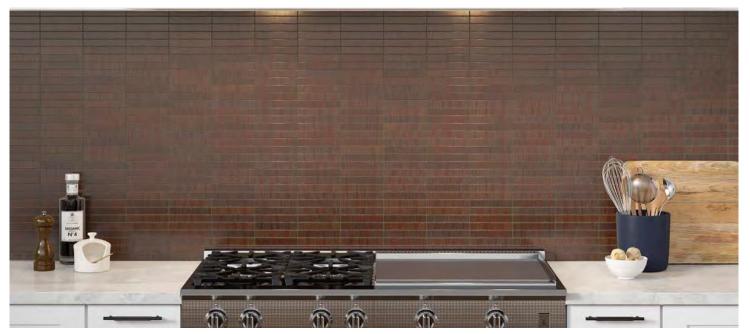

NAGARA<sup>TM</sup>
Glazed Ceramic Mosaic

RESIDENTIAL

COMMERCIAL

INDOOR

Newtro<sup>™</sup> ceramic tile combines a geometric shape with a textured gloss. The earthy and rich tones, and the unique texture, make this tile a versatile and elegant addition to a variety of environments. Newtro mosaic mesh tile comes in eight colors in a range of neutrals and bolder hues.