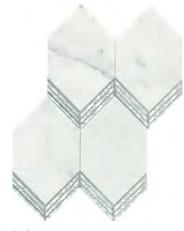

White / Gray

White / White

All Damask Colors Available in Size 11"x13"

Bizou<sup>™</sup> marble, grout-less mosaic takes inspiration from iconic motifs in architecture and fashion – chevron, crest, damask and peak. The use of marble brings an ornamental and classic visual to kitchens, baths and other rooms. The four patterns in striking and contrasting neutrals make an elegant statement.