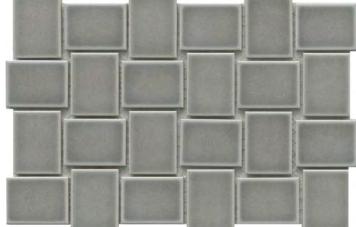

#### COGNITO™

Glazed Ceramic Mosaic

RESIDENTIAL

COMMERCIAL

INDOOR

OUTDOOR

POOL

Fawn Picket

Fawn Chevron

Fawn Cube

Fawn 2" Hex

White Picket

White Chevron

White Cube

Gray Picket

Gray Chevron

Gray 2" Hex

11"x12" Mesh 10.62"x12.4"

Sizes

8"x10" Mesh 8.34"x12.4"

10"x12" Mesh 10.24"x11.81"

Concept $^{\mathbb{M}}$  is a glazed glass mosaic that resembles porcelain tile. The modern shapes and neutral tones offer striking designs for walls. This series is available in a glossy finish for added interest.