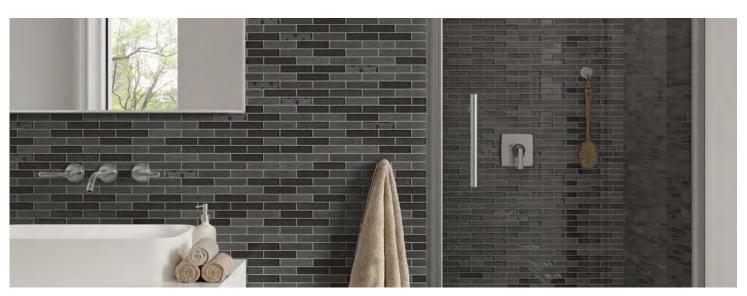

Blue.

SPLASH™

Glass Mosaic

















Let the glistening and soothing colors of water surround you with  $\mathsf{Swirl}^{\mathsf{TM}}$ . This shimmering molten glass mosaic captures the breathtaking beauty of nature with its handcrafted process that melds a blend of pigments into each colorway creating a one-of-a-kind look with textural waves and ripples. Appropriate for both indoor and outdoor applications including pool.











Inspired by the beauty of Venice, Venetian Pebbles<sup>™</sup> creates a historic yet beautiful statement. Available on interlocking mesh, Venetian Pebbles<sup>™</sup> brings a traditional, historic look to interior spaces.

## VENETIAN PEBBLES™

Flat Pebble Mosaic



Venetian Pebbles™ | Silver Flat

Decorative | 397

























Stella









 $\text{Volare}^{\text{\tiny{TM}}} \text{ highlights subtle geometric-inspired accents within a small-scale linear mosaic.}$ Glass invites a myriad of texture variations to each color within the series, ranging from dynamic grays to blues to black.

VOLARE™ Glass & Porcelain Mosaic



OUTDOOR

POOL

Mana

Gau

Tilva

Toki





Uma

Sizes



Viro

10"x12" Mesh 1"x2" Offset Dot Mount

Delve below the surface with an homage to the beauty and complexity of water colors. Waterlace™ glass mosaic tile turns designs into geometric works of art. Uniquely yours and suitably indoor and out, for pools, and signature walls.

#### WATERLACE™ Glass Mosaic











Bliss



 $\operatorname{\mathsf{Calm}}$ 



Ease



Peace



Quiet



Serene







 $\mathsf{Zen}^{\mathsf{TM}}$  is an alluring g