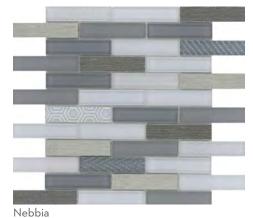

Multi

Silver

Feature<sup>TM</sup> is a groutless stone mosaic that is easy to install and turns an ordinary wall into a showpiece. The unique texture, color and three dimensional look of Feature<sup>TM</sup> provides depth and warmth to any installation.