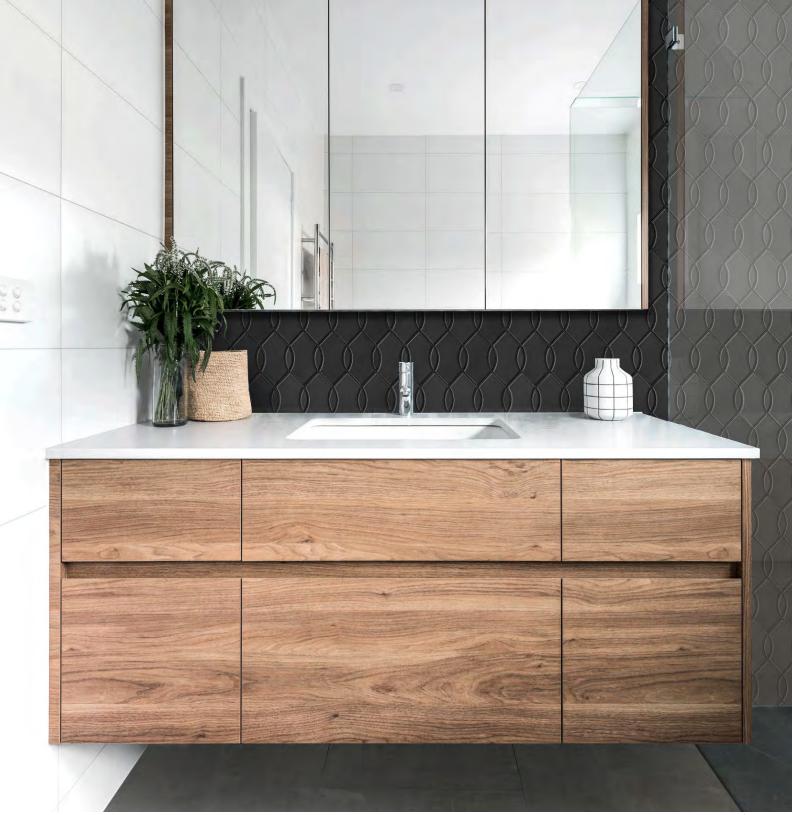

#### Available in Matte and Glossy Finish

Connectivity is at the heart of Cognito™ decorative ceramic mosaic tile. Smooth and versatile, the slim take on classic subway tile offers a familiar shape elevated to offer design options that deliver backsplashes that feel like focal points. Whether tiles connect in a classic offset or stylish herringbone, it's a design staple.

#### COGNITO™

Glazed Ceramic Mosaic

RESIDENTIAL

COMMERCIAL

INDOOR

OUTDOOR

POOL

Fawn Picket