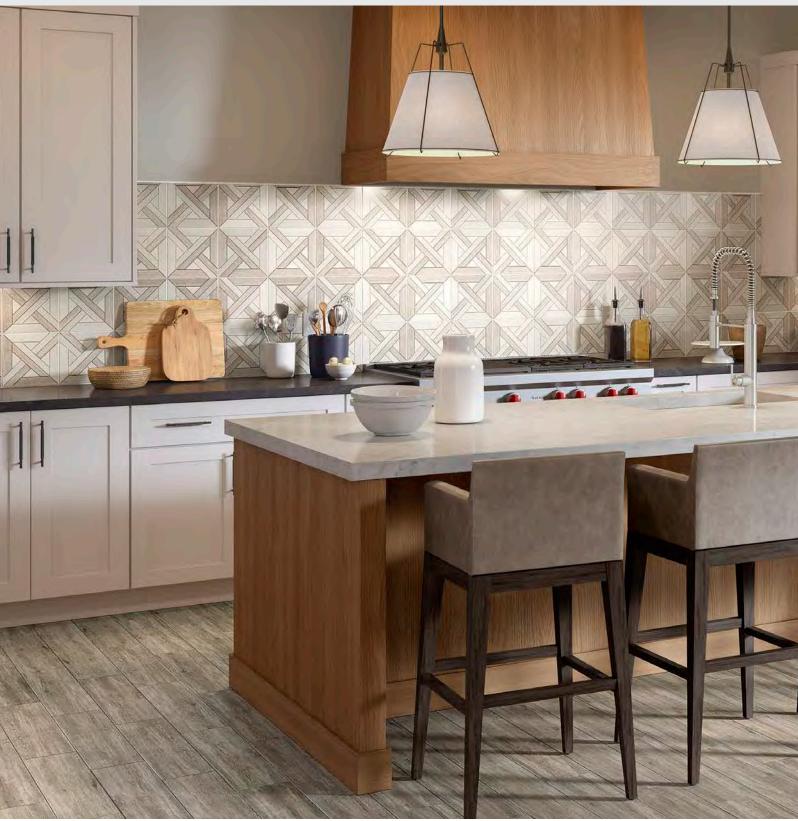

Palace Cream

Palace Silver

12"x12" 12"x12"

9"x9" 9.02"x9.02"

Alluro<sup>™</sup> is a modern re-creation of parquet style design, using a variety of unique and eye-catching marble mosaics. Available in varying shades of silver and cream, Alluro is a fresh take on a traditional marble look. Available in 9"x9" and 12"x12" sizes