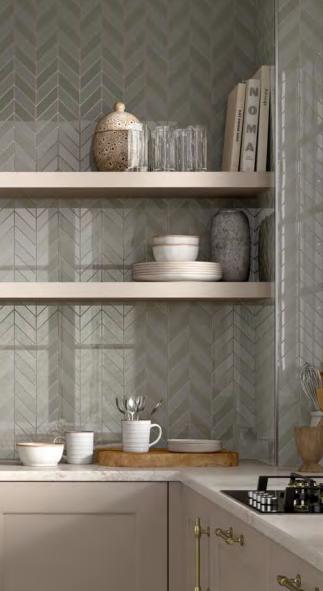

Gray 2" Hex

11"x12" Mesh 10.62"x12.4"

Sizes

8"x10" Mesh 8.34"x12.4"

10"x12" Mesh 10.24"x11.81"

Concept $^{\mathbb{M}}$  is a glazed glass mosaic that resembles porcelain tile. The modern shapes and neutral tones offer striking designs for walls. This series is available in a glossy finish for added interest.

# CONCEPT<sup>TM</sup> Glazed Glass Mosaic

Concept™ | Gray Chevron Decorative 303

RESIDENTIAL

Hexagon Bronze

Hexagon White

Hexagon Freddo Blend

Hexagon Metal Blend

Penny Bronze