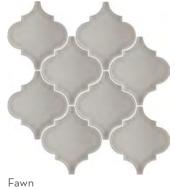

#### COGNITO™

Glazed Ceramic Mosaic

RESIDENTIAL

COMMERCIAL

INDOOR

OUTDOOR

POOL

Fawn Picket

Fawn Chevron

Fawn Cube

Fawn 2" Hex

White Picket

White Chevron

White Cube

Gray Picket

Gray Chevron

Gray 2" Hex

11"x12" Mesh 10.62"x12.4"

Sizes

8"x10" Mesh 8.34"x12.4"

10"x12" Mesh 10.24"x11.81"

Concept $^{\mathbb{M}}$  is a glazed glass mosaic that resembles porcelain tile. The modern shapes and neutral tones offer striking designs for walls. This series is available in a glossy finish for added interest.