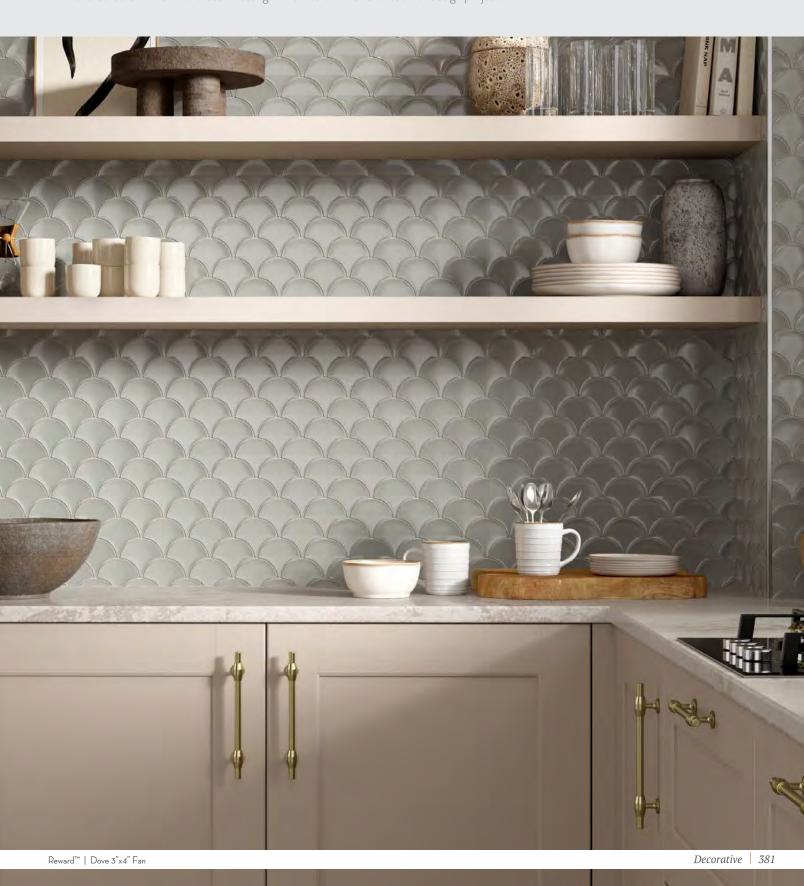

RESIDENTIAL

White 2"x4" Beveled Hex

Dove 2"x4" Beveled Hex

Taupe 2"x4" Beveled Hex

Gray 2"x4" Beveled Hex

All Patterns Available in All Colors.

Reward<sup>™</sup> porcelain tile celebrates geometric shapes with classic elongated hexagons, bricks and curvy fish scales. Even in simplicity, these tiles are styled to make a signature and durable moment for those investing in their next home renovation or design project.

# REWARD™ Glazed Porcelain Mosaic

Give any room a patterned, finished look with the classic simplicity of Rezone $^{\mathsf{TM}}$ . The clean lines of this all white or all black mosaic add a sense of calm and order in a range of applications.