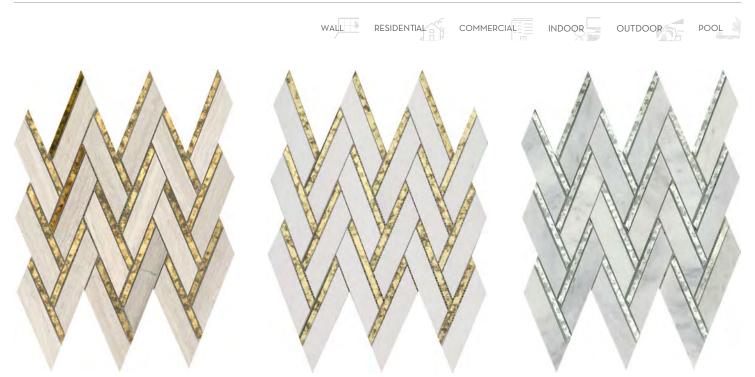

#### IMPULSE™

Marble, Limestone & Antique Mirrored Glass Mosaic

Natural

Infinity  $^{\text{TM}}$  is a glass mosaic series featuring soothing colors, perfect for any design application and space.

Infinity™ | Aeon Decorative | 335