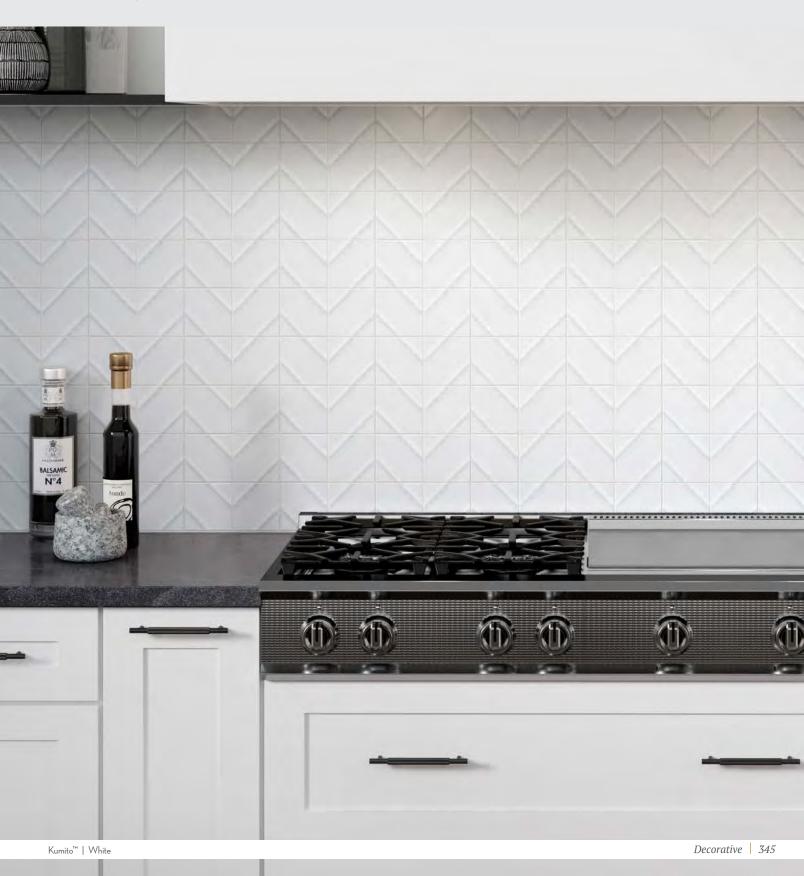

KINETIC™ Glazed Ceramic Mosaic

Kumito™ is a timeless ceramic chevron mosaic tile that comes in two distinct colors. The classic choice for both traditional and contemporary design schemes, Kumito provides a simple and clean look with a matte finish. This chevron mosaic is the perfect accent to any wall.

12"x12" 11.73"x11.73"

L'Amour<sup>™</sup> recycled glass tile marks the convergence of versatile shapes with sustainability. Fall in love with the family of seven classic shapes including picket, diamond, leaf, triad, kaleidoscope and more. Available in four sizes for maximum adaptability for your next renovation project.