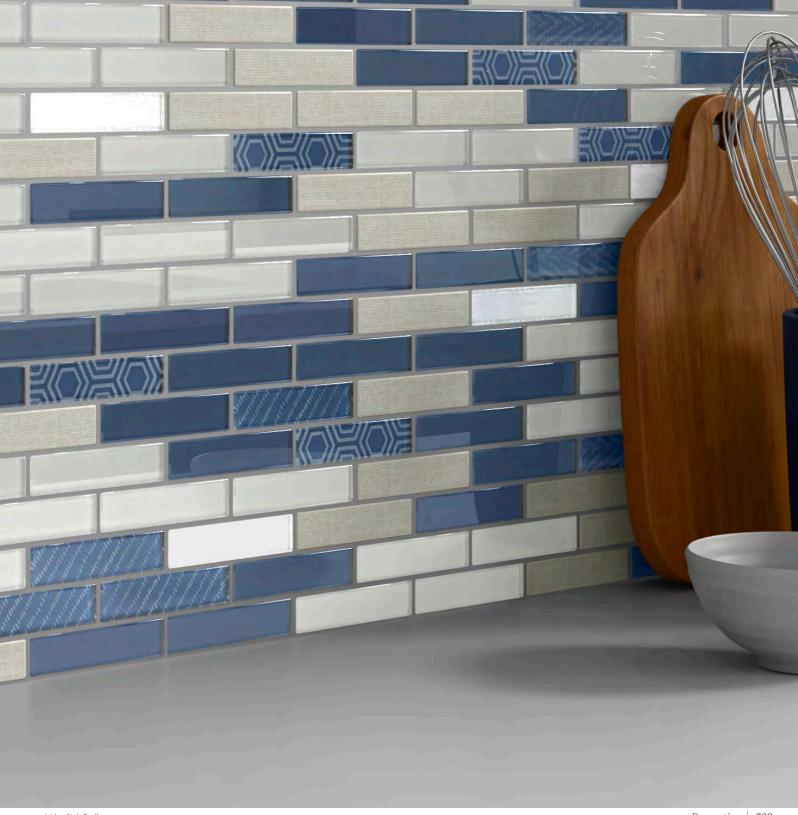

Fawn

Fawn Frame

Gray

Gray Frame

Royal

Royal Frame

Reminiscent of a classic Shaker door style, Cuadro  $^{\mathsf{TM}}$  features a beautifully decorative look with all the benefits of tile. Popular blues, in both Royal and Sky, as well as a host of neutrals offer a desirable color palette. And for those more in tune with modern and transitional aesthetics, Cuadro is also available in a clean "frameless" look.

CUADRO™ Glazed Porcelain Mosaic

Cultura<sup>™</sup> is comprised of first-rate natural stone that is fabricated into an intriguing pebble configuration. An array of solid colors and blends are available in a subtly honed finish on an interlocking mesh.