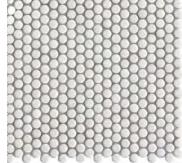

Penny White

Sizes

12"x12" Mesh 11.81"x11.81"

Bronze and Metal Colors Not Suitable for Floor Application

Confetti II™ offers solid and multicolor blends in penny round and hexagon mosaics. This series can be used on its own to make a statement or as a decorative accent.

#### CONFETTI II™

Recycled Glass & Porcelain Mix Mosaic

White

White Frame

Charcoal

Charcoal Frame

Sky

Sky Frame