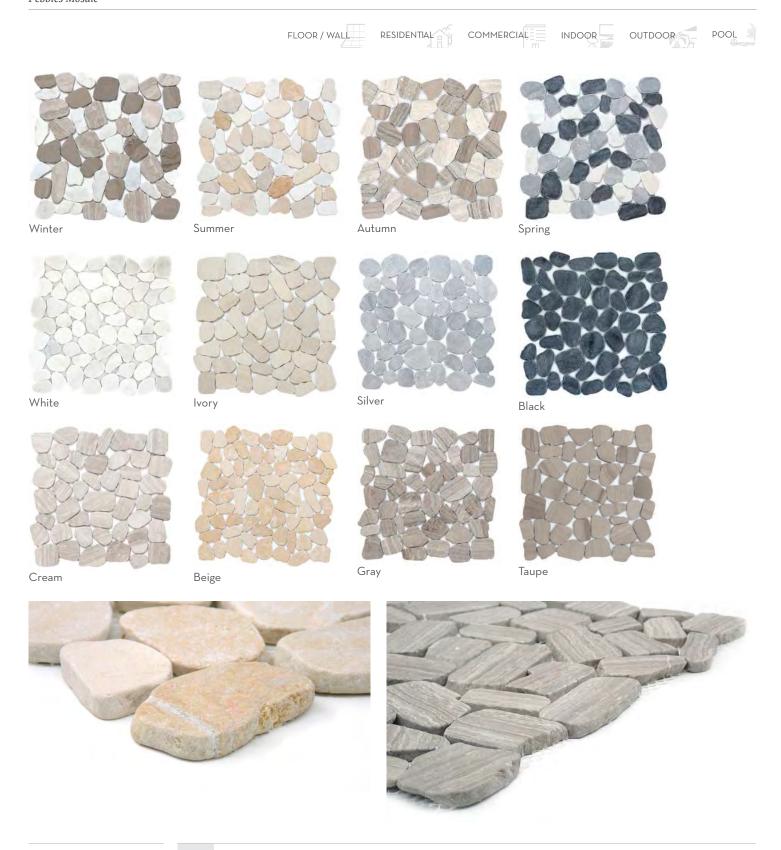

CUADRO™ Glazed Porcelain Mosaic

Cultura<sup>™</sup> is comprised of first-rate natural stone that is fabricated into an intriguing pebble configuration. An array of solid colors and blends are available in a subtly honed finish on an interlocking mesh.

#### OPUSCAR™ Pebbles Mosaic

Tant

Foil

Washi

Seni

Yuzen

Ornami™ offset ceramic mosaic is special in every way. Perfectly imperfect design and innovative striping feature prominently. It's a timeless choice evoking architectural design that is still relevant for today's trends. That's the beauty of great design. Available in six eye-catching colors, including deep jewel tones of red, blue and green. This unique tile is sure to decorate any room and enhance everything around it.