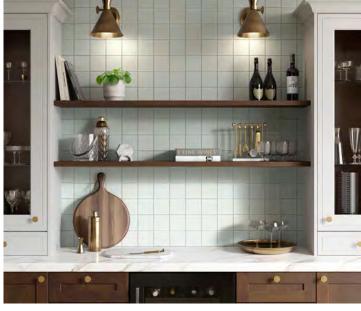

41"x12.05"

The clean, striking look of Influence™ offers a retro vibe in a traditional mosaic. A variety of classic shapes from penny tile to arabesque inspire striking designs. The glossy finish provides enhanced visual interest.

### INFLUENCE™

Glazed Porcelain Mosaic



Influence™ | White & Black 1" Hexagon

Decorative 337







INDOOR











Picket Gray

Picket Fawn

Picket Marble

Picket Mirror







Chevron Mirror | 12"x12"













Intrigue $^{\mathsf{TM}}$  is inspired by the layers of texture that arise in mixed-material mosaics. A range of neutral overtones are woven together in two design-forward shapes.

## INTRIGUE™ Porcelain, Glass & Stone Mosaic



Intrigue<sup>™</sup> | Chevron Gray/Fawn

Decorative 339



















White

Silver

Taupe





Green

Black





White available in matte & gloss finish. Black available in matte finish only. All other colors available in gloss.









12"x16" 11.73"x15.67"

 $\mathsf{Kaze}^\mathsf{TM}$ , a word derived by air, wind, manner and style. Available in five neutral colorways, these mosaics evoke memories of spring and summer. Kaze is the perfect choice to add a serene, naturalness, and earthy feel to your space. Each colorway is offered with various textures and character details creating a tranquil vibe. Kaze coordinates perfectly with Mizu.

KAZE™ Glazed Ceramic Mosaic









White

Gray

Skim











Scan QR Code for additional product information and testing results.





Add dimension to a room with 3D tiles & instantly get a unique and classic look in any bathroom or kitchen setting with