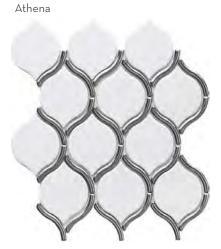

Fawn

Fawn Frame

Gray

Gray Frame

Royal

Royal Frame

Reminiscent of a classic Shaker door style, Cuadro  $^{\mathsf{TM}}$  features a beautifully decorative look with all the benefits of tile. Popular blues, in both Royal and Sky, as well as a host of neutrals offer a desirable color palette. And for those more in tune with modern and transitional aesthetics, Cuadro is also available in a clean "frameless" look.

CUADRO™ Glazed Porcelain Mosaic

Cultura<sup>™</sup> is comprised of first-rate natural stone that is fabricated into an intriguing pebble configuration. An array of solid colors and blends are available in a subtly honed finish on an interlocking mesh.