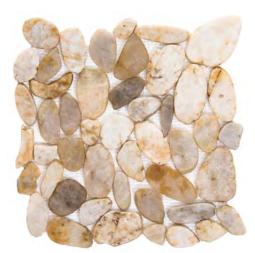

#### OPUSCAR™ Pebbles Mosaic

Tant

Foil

Washi

Seni

Yuzen

Ornami™ offset ceramic mosaic is special in every way. Perfectly imperfect design and innovative striping feature prominently. It's a timeless choice evoking architectural design that is still relevant for today's trends. That's the beauty of great design. Available in six eye-catching colors, including deep jewel tones of red, blue and green. This unique tile is sure to decorate any room and enhance everything around it.