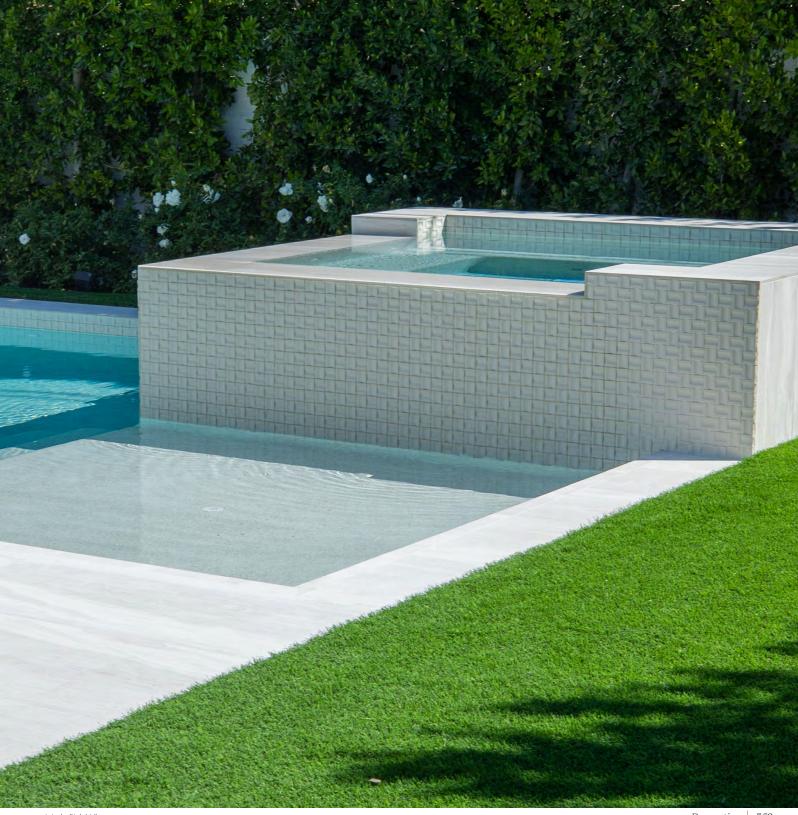

White



Silver



Taupe



Green









Sophisticated and saturated in rich nature-influenced hues, Mizu<sup>™</sup> ceramic tile adds equal measures of style and flair in interior design. The celebration of circles is evident in five smart colors that will dress up walls in any room. The graphic pattern is truly an eyecatcher. Mizu coordinates perfectly with Kaze<sup>™</sup>.

MIZU<sup>TM</sup>
Glazed Ceramic Mosaic



Unglazed Porcelain Mosaic





White





Black



Modan<sup>™</sup> porcelain tile is a study in the power of contrasts – smooth and concave, rough and matte, light and shadow. Simple in concept with an appreciation for modern design, Modan calls to the senses, while enhancing any space where this unique tile lives. Four rich colors open the door to possibility.





RESIDENTIAL

COMMERCIAL

INDOOR

OUTDOOR

POOL









Silver



















Motifs of Morocco are easily recognizable in this namesake tile. Arabesque shapes in both warm and cool tones add a classic accent to any wall or backsplash application.





OUTDOOR

POOL







Wave Black



RESIDENTIAL

WALL

COMMERCIAL

Arabesque Gray



Petal Gray



Wave Gray



Arabesque White

INDOOR



Petal White



Wave White









Arabesque, petal, and wave motifs are the backbone for Mythos™. The Greek mythologyinspired collection features classic shapes perfect for decorative looks at home. Available in black, gray and white for a seamless fit into any design - while still making a signature impact.

#### MYTHOS™ Glazed Ceramic Mosaic















White



Gray



Silver



Navy