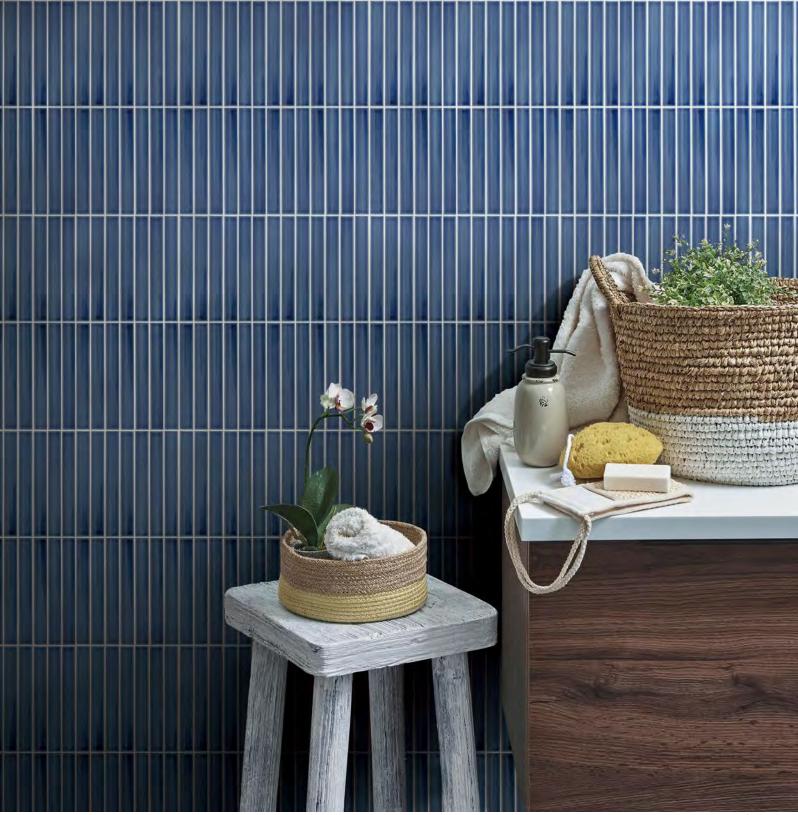

NAGARA<sup>TM</sup>
Glazed Ceramic Mosaic

RESIDENTIAL

COMMERCIAL

INDOOR

Newtro<sup>™</sup> ceramic tile combines a geometric shape with a textured gloss. The earthy and rich tones, and the unique texture, make this tile a versatile and elegant addition to a variety of environments. Newtro mosaic mesh tile comes in eight colors in a range of neutrals and bolder hues.