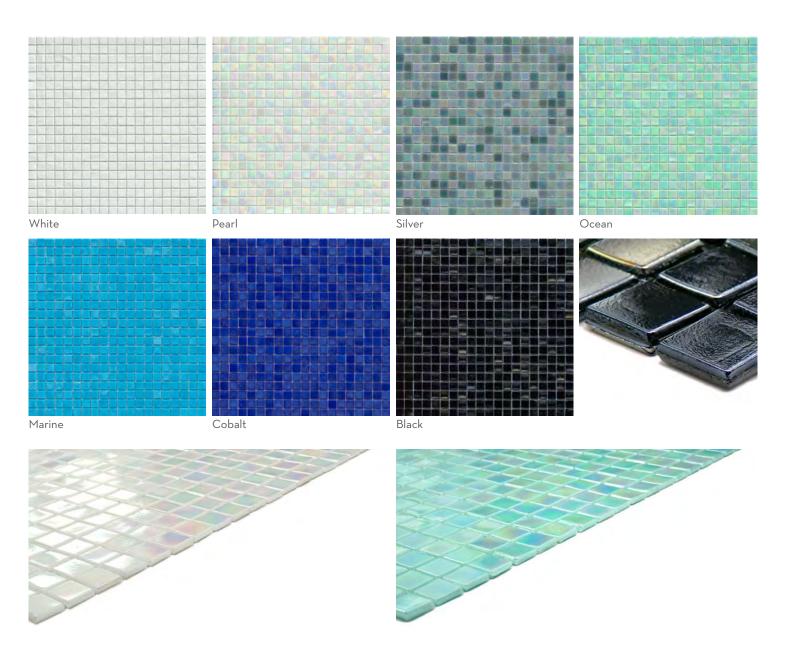

SPLASH™

Glass Mosaic

Let the glistening and soothing colors of water surround you with  $\mathsf{Swirl}^{\mathsf{TM}}$ . This shimmering molten glass mosaic captures the breathtaking beauty of nature with its handcrafted process that melds a blend of pigments into each colorway creating a one-of-a-kind look with textural waves and ripples. Appropriate for both indoor and outdoor applications including pool.

Inspired by the beauty of Venice, Venetian Pebbles<sup>™</sup> creates a historic yet beautiful statement. Available on interlocking mesh, Venetian Pebbles<sup>™</sup> brings a traditional, historic look to interior spaces.