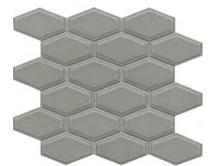

RESIDENTIAL

White 2"x4" Beveled Hex

Dove 2"x4" Beveled Hex

Taupe 2"x4" Beveled Hex

Gray 2"x4" Beveled Hex

All Patterns Available in All Colors.

Reward<sup>™</sup> porcelain tile celebrates geometric shapes with classic elongated hexagons, bricks and curvy fish scales. Even in simplicity, these tiles are styled to make a signature and durable moment for those investing in their next home renovation or design project.

# REWARD™ Glazed Porcelain Mosaic

Give any room a patterned, finished look with the classic simplicity of Rezone $^{\mathsf{TM}}$ . The clean lines of this all white or all black mosaic add a sense of calm and order in a range of applications.