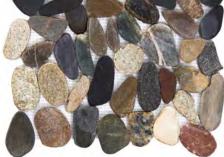

CUADRO™ Glazed Porcelain Mosaic

Cultura<sup>™</sup> is comprised of first-rate natural stone that is fabricated into an intriguing pebble configuration. An array of solid colors and blends are available in a subtly honed finish on an interlocking mesh.