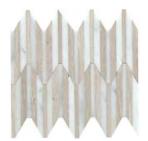

RESIDENTIAL

White / Cream

White / Gray

White / White

All Peak Colors Available in Size 10"x12"

Black / White

White / Cream

Cream / Taupe

White / White

All Chevron Colors Available in Size 12"x12"

Black / White

Cream / White

White / Taupe

White / Black

White / Black

White / Cream

White / Gray

White / White

All Damask Colors Available in Size 11"x13"

Bizou<sup>™</sup> marble, grout-less mosaic takes inspiration from iconic motifs in architecture and fashion – chevron, crest, damask and peak. The use of marble brings an ornamental and classic visual to kitchens, baths and other rooms. The four patterns in striking and contrasting neutrals make an elegant statement.