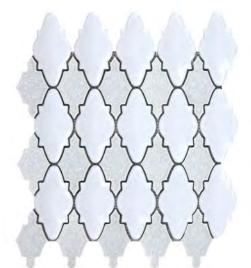

AFLOAT™

Glazed Porcelain Mosaic

Afloat<sup>tv</sup> | Royal Decorative | 291

Mini Palace Cream

Castle Silver

Mini Castle Silver

Mini Manor Silver

Mini Palace Silver

Palace Cream

Palace Silver

12"x12" 12"x12"

9"x9" 9.02"x9.02"

Alluro<sup>™</sup> is a modern re-creation of parquet style design, using a variety of unique and eye-catching marble mosaics. Available in varying shades of silver and cream, Alluro is a fresh take on a traditional marble look. Available in 9"x9" and 12"x12" sizes