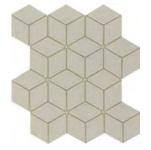

Palace Cream

Palace Silver

12"x12" 12"x12"

9"x9" 9.02"x9.02"

Alluro<sup>™</sup> is a modern re-creation of parquet style design, using a variety of unique and eye-catching marble mosaics. Available in varying shades of silver and cream, Alluro is a fresh take on a traditional marble look. Available in 9"x9" and 12"x12" sizes