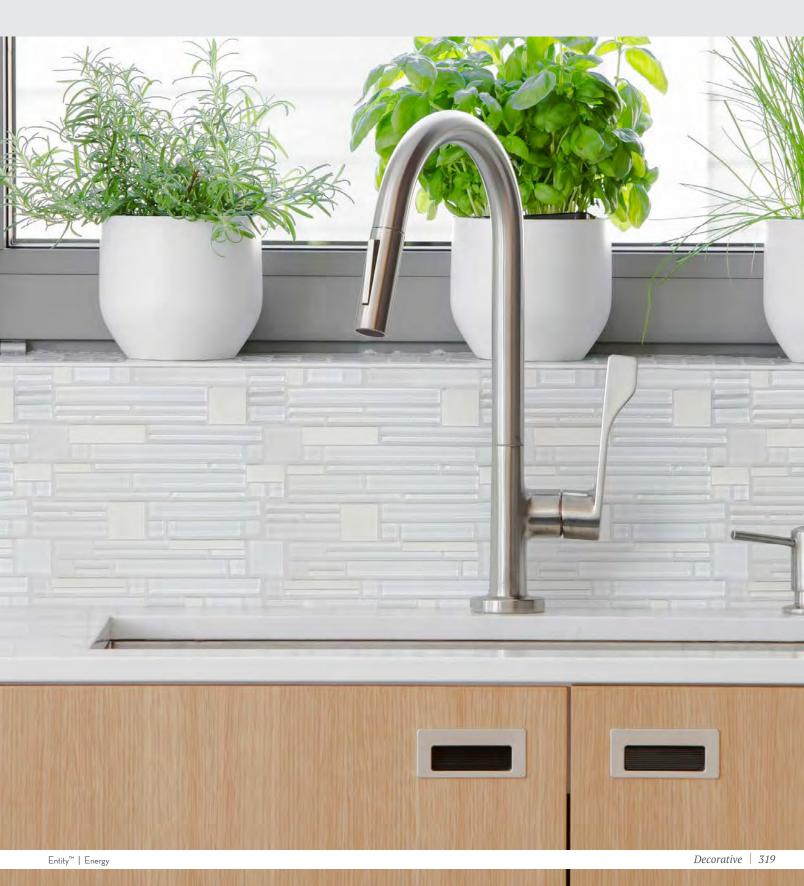

ELEGAN<sup>TM</sup>
Glazed Porcelain Mosaic

Zest

Entity $^{\text{TM}}$  is a stylish combination of glass and stone creating stunning mosaics. This look is achieved with intriguing color options and a unique design.

Multi

Silver

Feature<sup>TM</sup> is a groutless stone mosaic that is easy to install and turns an ordinary wall into a showpiece. The unique texture, color and three dimensional look of Feature<sup>TM</sup> provides depth and warmth to any installation.