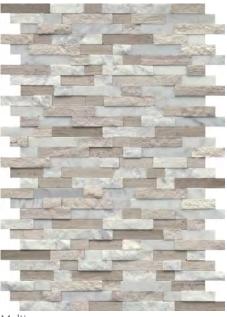

Multi

Silver

Feature<sup>TM</sup> is a groutless stone mosaic that is easy to install and turns an ordinary wall into a showpiece. The unique texture, color and three dimensional look of Feature<sup>TM</sup> provides depth and warmth to any installation.