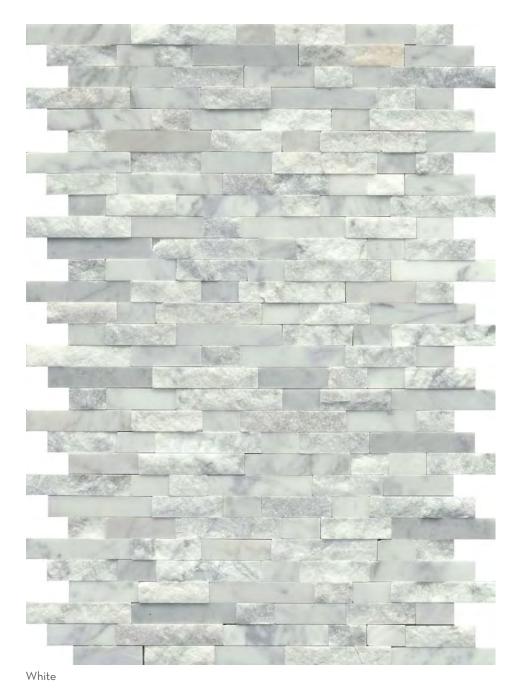

Multi

Silver

Feature<sup>TM</sup> is a groutless stone mosaic that is easy to install and turns an ordinary wall into a showpiece. The unique texture, color and three dimensional look of Feature<sup>TM</sup> provides depth and warmth to any installation.