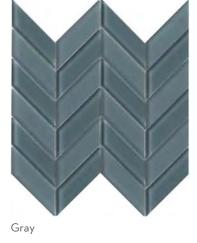

White / White

All Chevron Colors Available in Size 12"x12"

Black / White

Cream / White

White / Taupe

White / Black

White / Black

White / Cream

White / Gray

White / White

All Damask Colors Available in Size 11"x13"

Bizou<sup>™</sup> marble, grout-less mosaic takes inspiration from iconic motifs in architecture and fashion – chevron, crest, damask and peak. The use of marble brings an ornamental and classic visual to kitchens, baths and other rooms. The four patterns in striking and contrasting neutrals make an elegant statement.