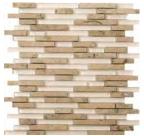

Palace Cream

Palace Silver

12"x12" 12"x12"

9"x9" 9.02"x9.02"

Alluro<sup>™</sup> is a modern re-creation of parquet style design, using a variety of unique and eye-catching marble mosaics. Available in varying shades of silver and cream, Alluro is a fresh take on a traditional marble look. Available in 9"x9" and 12"x12" sizes