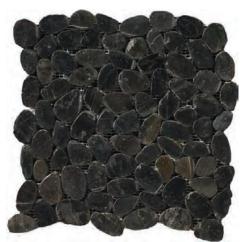

## RIVERA PEBBLES™

Flat Pebble Mosaic

Rivera Pebbles™ | 4 Color Blend Decorative 385

The clean, natural design aesthetic of Source  $^{\mathtt{m}}$  is amplified through its neutral color palette. The contemporary shapes and smooth, matte finish make Source the tile of choice.