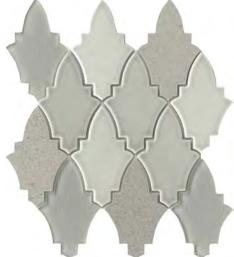

Multi

Silver

Feature<sup>TM</sup> is a groutless stone mosaic that is easy to install and turns an ordinary wall into a showpiece. The unique texture, color and three dimensional look of Feature<sup>TM</sup> provides depth and warmth to any installation.