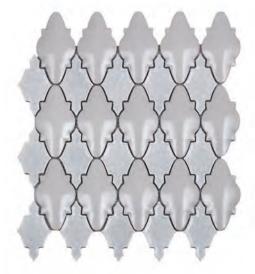

AFLOAT™

Glazed Porcelain Mosaic

Afloat<sup>tv</sup> | Royal Decorative | 291

Mini Palace Cream

Castle Silver

Mini Castle Silver

Mini Manor Silver

Mini Palace Silver

Palace Cream

Palace Silver

12"x12" 12"x12"

9"x9" 9.02"x9.02"

Alluro<sup>™</sup> is a modern re-creation of parquet style design, using a variety of unique and eye-catching marble mosaics. Available in varying shades of silver and cream, Alluro is a fresh take on a traditional marble look. Available in 9"x9" and 12"x12" sizes