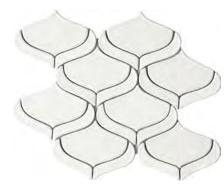

RESIDENTIAL

White / Cream

White / Gray

White / White

All Peak Colors Available in Size 10"x12"

Black / White

White / Cream

Cream / Taupe

White / Gray

White / White

All Damask Colors Available in Size 11"x13"

Bizou<sup>™</sup> marble, grout-less mosaic takes inspiration from iconic motifs in architecture and fashion – chevron, crest, damask and peak. The use of marble brings an ornamental and classic visual to kitchens, baths and other rooms. The four patterns in striking and contrasting neutrals make an elegant statement.