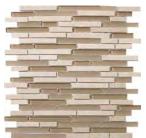

Palace Cream

Palace Silver

12"x12" 12"x12"

9"x9" 9.02"x9.02"

Alluro<sup>™</sup> is a modern re-creation of parquet style design, using a variety of unique and eye-catching marble mosaics. Available in varying shades of silver and cream, Alluro is a fresh take on a traditional marble look. Available in 9"x9" and 12"x12" sizes