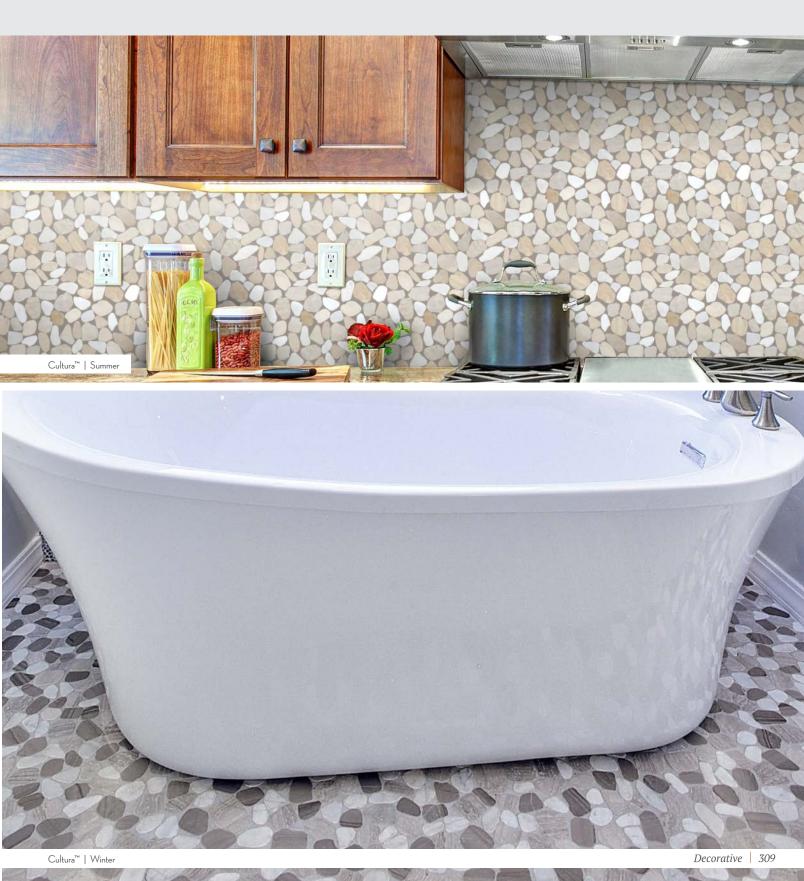

CUADRO™ Glazed Porcelain Mosaic

Cultura<sup>™</sup> is comprised of first-rate natural stone that is fabricated into an intriguing pebble configuration. An array of solid colors and blends are available in a subtly honed finish on an interlocking mesh.

Glazed Ceramic Mosaic

Chronos Poseidon

Intricate geometrics inspired by retro patterns find new form in  $\mathsf{Diva}^{\mathsf{TM}}$ . Bold motifs feature a splash of metallic bling for a true statement in decorative mosaic design. Four available colors offer a multi-dimensional focal point for your next project.