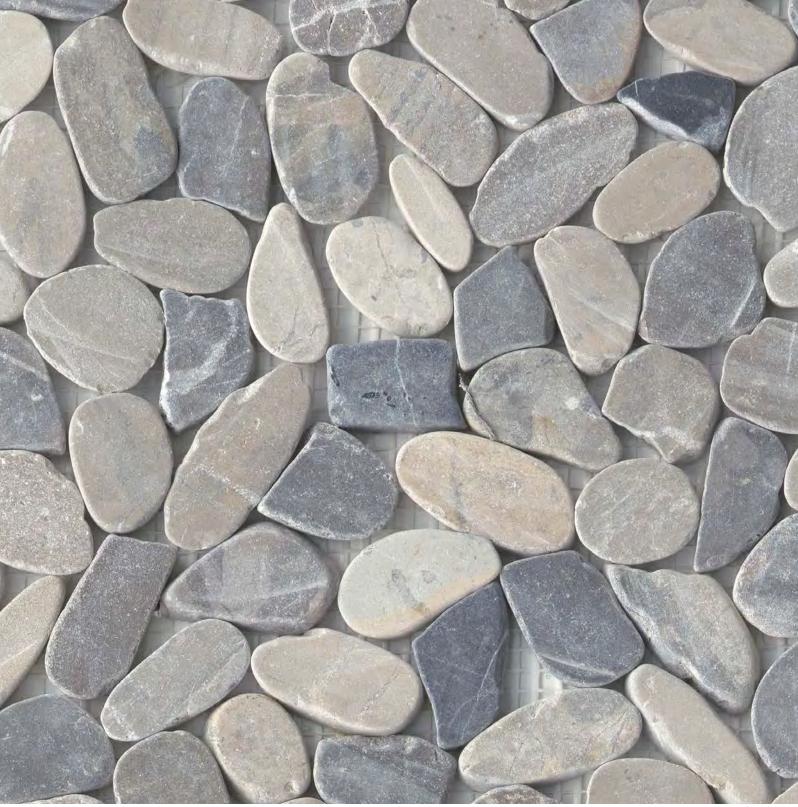

CUADRO™ Glazed Porcelain Mosaic

Cultura<sup>™</sup> is comprised of first-rate natural stone that is fabricated into an intriguing pebble configuration. An array of solid colors and blends are available in a subtly honed finish on an interlocking mesh.