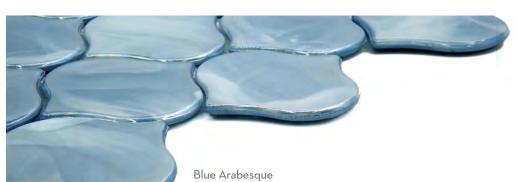

Gray Penny

Gray Arabesque

h 10"x12" Mesh 10.16"x11.73"

White & Black 1" Hex

Not Suitable for Commercial Floor Application
10"x12" Mesh
10.41"x12.05"

The clean, striking look of Influence™ offers a retro vibe in a traditional mosaic. A variety of classic shapes from penny tile to arabesque inspire striking designs. The glossy finish provides enhanced visual interest.

### INFLUENCE™

Glazed Porcelain Mosaic

Influence™ | White & Black 1" Hexagon

Decorative 337

INDOOR

Picket Gray

Picket Fawn

Picket Marble