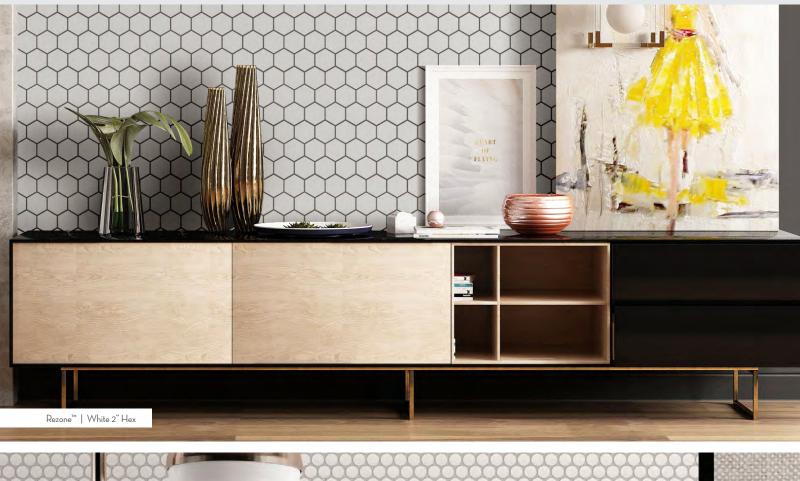

# REWARD™ Glazed Porcelain Mosaic

Give any room a patterned, finished look with the classic simplicity of Rezone $^{\mathsf{TM}}$ . The clean lines of this all white or all black mosaic add a sense of calm and order in a range of applications.

### REZONE™

Unglazed Through Body Colored Porcelain Mosaic

Cream

Natural Blend

Black

Rivera Pebbles<sup>™</sup> recalls the burnished stones that grace the famous beaches along the French Riviera. Available on interlocking mesh, Rivera Pebbles<sup>™</sup> brings a relaxed harmony to interior spaces.