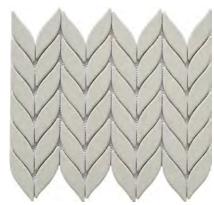

RESIDENTIAL

White / Cream

White / Gray

White / White

All Peak Colors Available in Size 10"x12"

Black / White

White / Cream

Cream / Taupe

White / White

All Chevron Colors Available in Size 12"x12"

Black / White

Cream / White

White / Taupe

White / Black

White / Black

White / Cream

White / Gray

White / White

All Damask Colors Available in Size 11"x13"

Bizou<sup>™</sup> marble, grout-less mosaic takes inspiration from iconic motifs in architecture and fashion – chevron, crest, damask and peak. The use of marble brings an ornamental and classic visual to kitchens, baths and other rooms. The four patterns in striking and contrasting neutrals make an elegant statement.