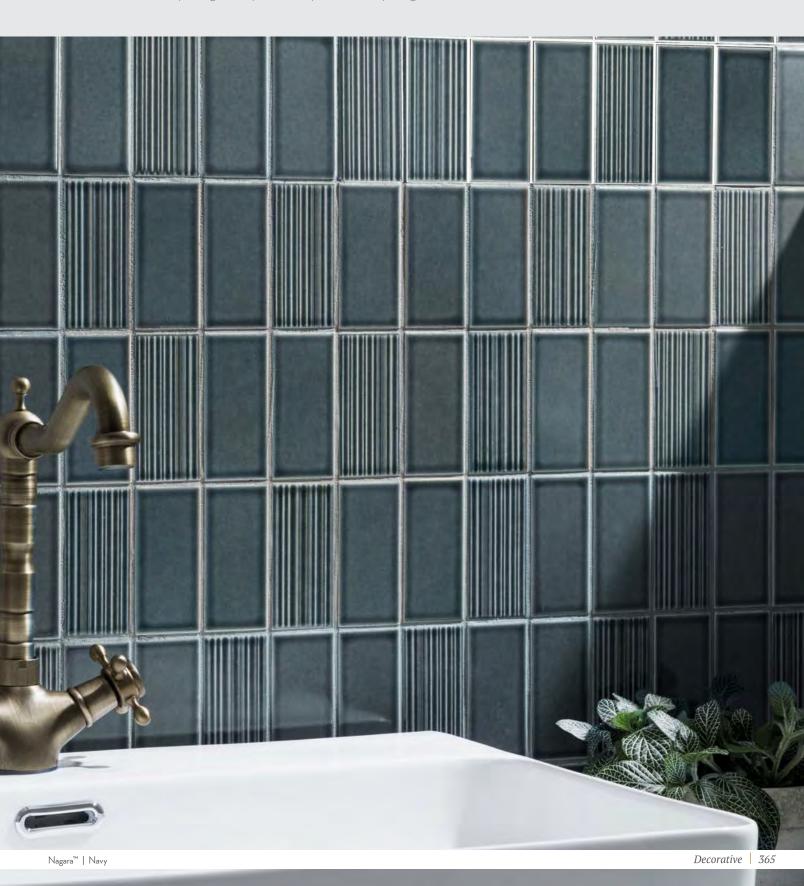

#### MYTHOS™ Glazed Ceramic Mosaic

White

Gray

Silver

Navy

Nagara™ ceramic mosaic tile celebrates the ebb and flow between solids and textures. The glossy brick design is a mix of linear texture and subtle shade variations. Available in four timeless colorways, Nagara is a perfect complement for any design aesthetic.

NAGARA<sup>TM</sup>
Glazed Ceramic Mosaic

RESIDENTIAL

COMMERCIAL

INDOOR

Newtro<sup>™</sup> ceramic tile combines a geometric shape with a textured gloss. The earthy and rich tones, and the unique texture, make this tile a versatile and elegant addition to a variety of environments. Newtro mosaic mesh tile comes in eight colors in a range of neutrals and bolder hues.