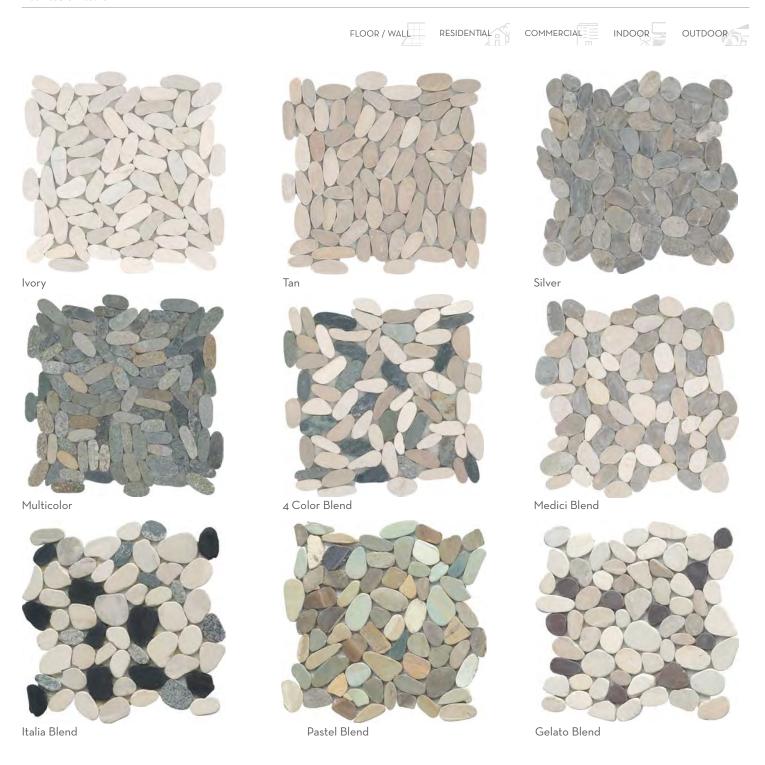

CUADRO™ Glazed Porcelain Mosaic

Cultura<sup>™</sup> is comprised of first-rate natural stone that is fabricated into an intriguing pebble configuration. An array of solid colors and blends are available in a subtly honed finish on an interlocking mesh.