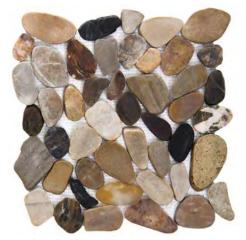

CUADRO™ Glazed Porcelain Mosaic

Cultura<sup>™</sup> is comprised of first-rate natural stone that is fabricated into an intriguing pebble configuration. An array of solid colors and blends are available in a subtly honed finish on an interlocking mesh.