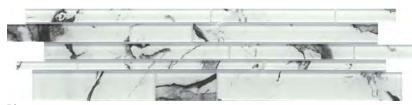

Gray Herringbone

Gray 2" Hex

Calcata 3"Hex

12"x14" Mesh 11.81"x13.57"

Echo™ portrays a dynamic union of shape, pattern, and sustainability. Hexagon and herringbone mosaic tiles are crafted entirely of recycled white, and gray glass. Finished with high-definition inkjets of wood grain and Calacata marble patterns, the glass mosaic series is ideal for kitchen and bath surfaces.

#### ECHO™ Recycled Glass Mosaic

Echo™ | White Herringbone Decorative 313

Edge<sup>™</sup> features frosted glass to illustrate a story of shape and color. Neutral overtones and saturated accent colors take form in a design-forward chevron mosaic.