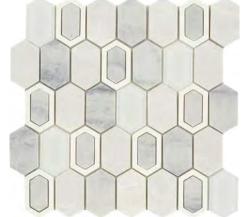

Gray Herringbone

Gray 2" Hex

Calcata 3"Hex

12"x14" Mesh 11.81"x13.57"

Echo™ portrays a dynamic union of shape, pattern, and sustainability. Hexagon and herringbone mosaic tiles are crafted entirely of recycled white, and gray glass. Finished with high-definition inkjets of wood grain and Calacata marble patterns, the glass mosaic series is ideal for kitchen and bath surfaces.

#### ECHO™ Recycled Glass Mosaic

Echo™ | White Herringbone Decorative 313

Edge<sup>™</sup> features frosted glass to illustrate a story of shape and color. Neutral overtones and saturated accent colors take form in a design-forward chevron mosaic.