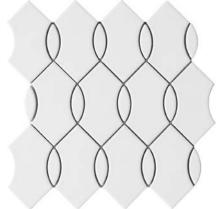

White / Gray

White / White

All Damask Colors Available in Size 11"x13"

Bizou<sup>™</sup> marble, grout-less mosaic takes inspiration from iconic motifs in architecture and fashion – chevron, crest, damask and peak. The use of marble brings an ornamental and classic visual to kitchens, baths and other rooms. The four patterns in striking and contrasting neutrals make an elegant statement.

# BIZOU™ Groutless Marble Mosaic

Saturn

With an interesting mix of materials, Catalyst™ creates an exclusive collection of surface effects. This line presents an array of options using hexagon shaped mosaics and combinations of textures made of glass, cast stone and natural stone.