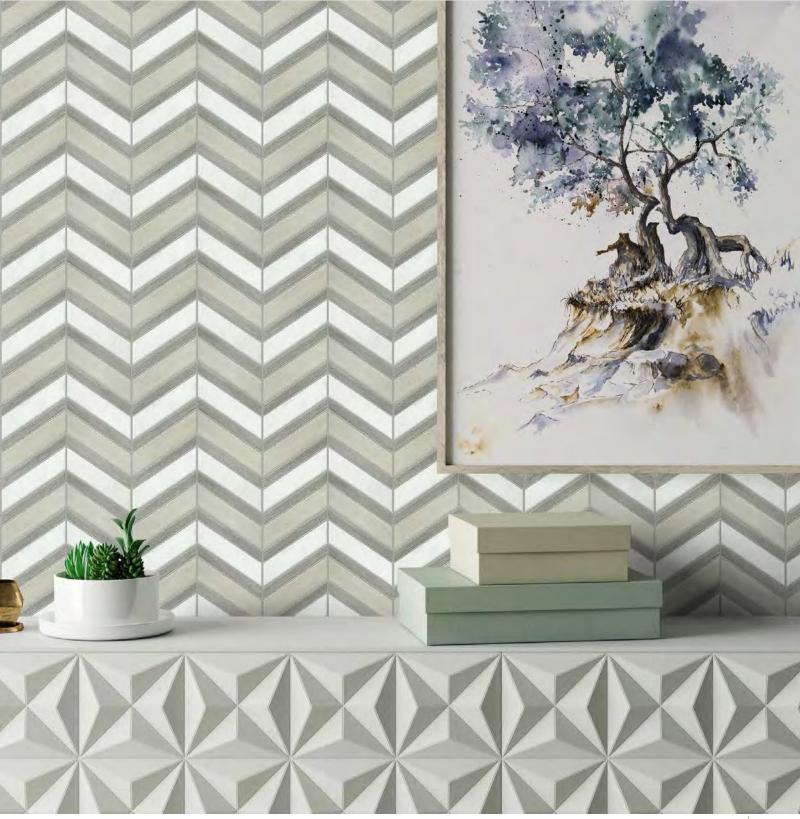

RESIDENTIAL

White / Cream

White / Gray

White / White

All Peak Colors Available in Size 10"x12"

Black / White

White / Cream

Cream / Taupe

White / White

All Chevron Colors Available in Size 12"x12"

Black / White

Cream / White

White / Taupe

White / Black

White / Black

White / Cream

White / Gray

White / White

All Damask Colors Available in Size 11"x13"

Bizou<sup>™</sup> marble, grout-less mosaic takes inspiration from iconic motifs in architecture and fashion – chevron, crest, damask and peak. The use of marble brings an ornamental and classic visual to kitchens, baths and other rooms. The four patterns in striking and contrasting neutrals make an elegant statement.

# BIZOU™ Groutless Marble Mosaic

Saturn

With an interesting mix of materials, Catalyst™ creates an exclusive collection of surface effects. This line presents an array of options using hexagon shaped mosaics and combinations of textures made of glass, cast stone and natural stone.