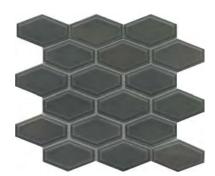

# BIZOU™ Groutless Marble Mosaic

Saturn

With an interesting mix of materials, Catalyst™ creates an exclusive collection of surface effects. This line presents an array of options using hexagon shaped mosaics and combinations of textures made of glass, cast stone and natural stone.

# CATALYST™ Resin Cast Stone & Glass Mosaic

Catalyst™ | Saturn Decorative 297

Charisma $^{\text{TM}}$  captures the modern mosaic with picket, linear, and herringbone motifs. A wide array of soft tones alternate in varying degrees for lively visual appeal. The contemporary glass mosaic series is a blend of gloss and matte finish.