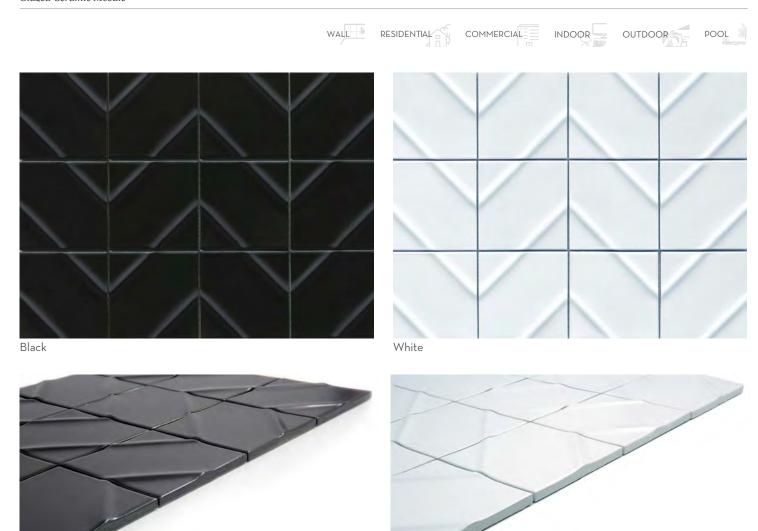

KINETIC™ Glazed Ceramic Mosaic

Kumito™ is a timeless ceramic chevron mosaic tile that comes in two distinct colors. The classic choice for both traditional and contemporary design schemes, Kumito provides a simple and clean look with a matte finish. This chevron mosaic is the perfect accent to any wall.

12"x12" 11.73"x11.73"

L'Amour<sup>™</sup> recycled glass tile marks the convergence of versatile shapes with sustainability. Fall in love with the family of seven classic shapes including picket, diamond, leaf, triad, kaleidoscope and more. Available in four sizes for maximum adaptability for your next renovation project.