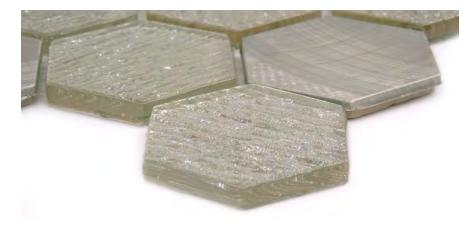

# DECO

11"X12"Dot Mount 11.04"x12.07"

Transform your pool into a personal oasis. With hues as vibrant as coveted sea glass finds,  $\mathsf{Afloat}^\mathsf{TM}$  porcelain tile is especially meant for those who embrace pool living. Make a jewel-toned splash with this unique design.