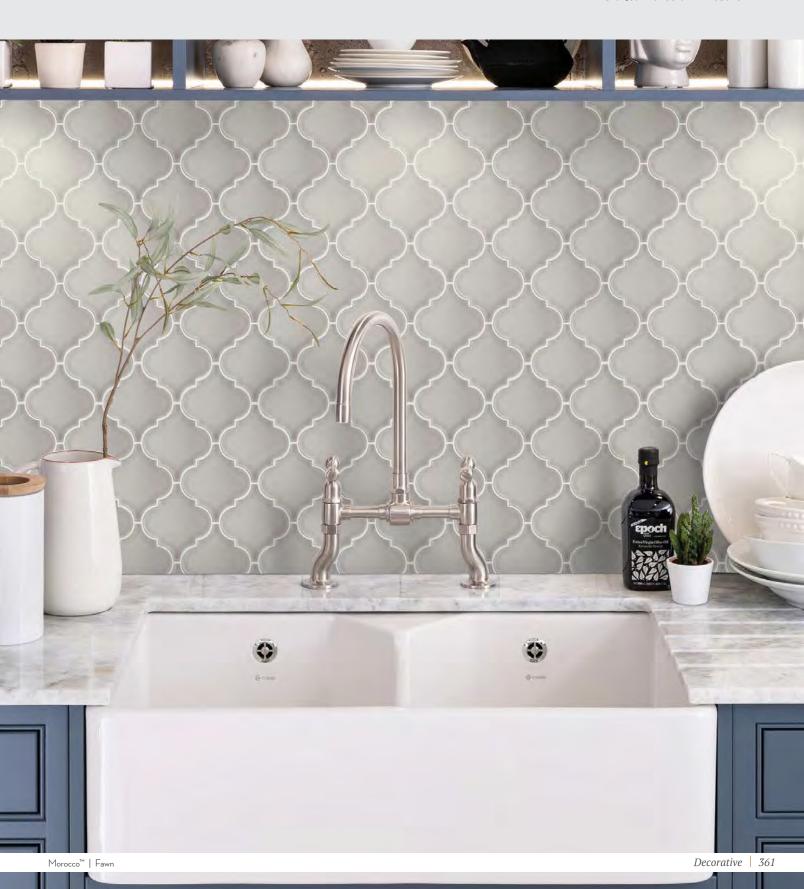

RESIDENTIAL

COMMERCIAL

INDOOR

OUTDOOR

POOL

Silver

Motifs of Morocco are easily recognizable in this namesake tile. Arabesque shapes in both warm and cool tones add a classic accent to any wall or backsplash application.

OUTDOOR

POOL

Wave Black

RESIDENTIAL

WALL

COMMERCIAL

Arabesque Gray

Petal Gray

Wave Gray

Arabesque White

INDOOR

Petal White

Wave White

Arabesque, petal, and wave motifs are the backbone for Mythos™. The Greek mythologyinspired collection features classic shapes perfect for decorative looks at home. Available in black, gray and white for a seamless fit into any design - while still making a signature impact.

#### MYTHOS™ Glazed Ceramic Mosaic

White

Gray

Silver

Navy

Nagara™ ceramic mosaic tile celebrates the ebb and flow between solids and textures. The glossy brick design is a mix of linear texture and subtle shade variations. Available in four timeless colorways, Nagara is a perfect complement for any design aesthetic.