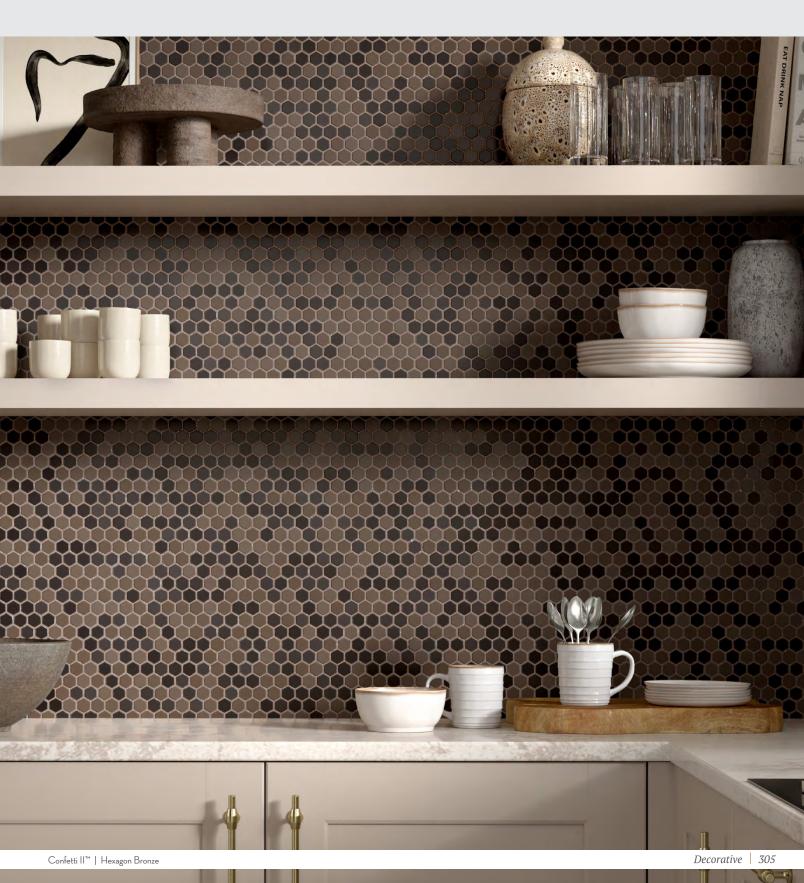

Penny White

Sizes

12"x12" Mesh 11.81"x11.81"

Bronze and Metal Colors Not Suitable for Floor Application

Confetti II™ offers solid and multicolor blends in penny round and hexagon mosaics. This series can be used on its own to make a statement or as a decorative accent.

#### CONFETTI II™

Recycled Glass & Porcelain Mix Mosaic

White

White Frame

Charcoal

Charcoal Frame

Sky

Sky Frame