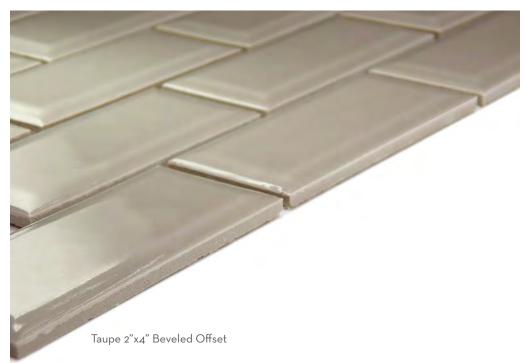

#### Available in Matte and Glossy Finish

Connectivity is at the heart of Cognito™ decorative ceramic mosaic tile. Smooth and versatile, the slim take on classic subway tile offers a familiar shape elevated to offer design options that deliver backsplashes that feel like focal points. Whether tiles connect in a classic offset or stylish herringbone, it's a design staple.

#### COGNITO™

Glazed Ceramic Mosaic

RESIDENTIAL

COMMERCIAL

INDOOR

OUTDOOR

POOL

Fawn Picket