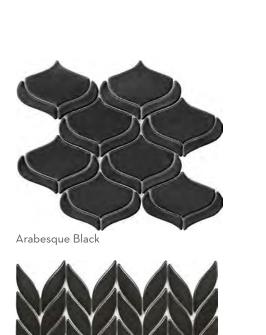

OUTDOOR

POOL

Wave Black

RESIDENTIAL

WALL

COMMERCIAL

Arabesque Gray

Petal Gray

Wave Gray

Arabesque White

INDOOR

Petal White

Wave White

Arabesque, petal, and wave motifs are the backbone for Mythos™. The Greek mythologyinspired collection features classic shapes perfect for decorative looks at home. Available in black, gray and white for a seamless fit into any design - while still making a signature impact.

#### MYTHOS™ Glazed Ceramic Mosaic

White

Gray

Silver

Navy

Nagara™ ceramic mosaic tile celebrates the ebb and flow between solids and textures. The glossy brick design is a mix of linear texture and subtle shade variations. Available in four timeless colorways, Nagara is a perfect complement for any design aesthetic.