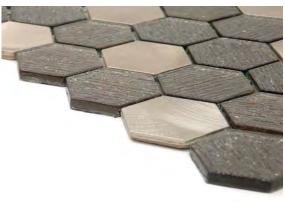

# BIZOU™ Groutless Marble Mosaic

Saturn

With an interesting mix of materials, Catalyst™ creates an exclusive collection of surface effects. This line presents an array of options using hexagon shaped mosaics and combinations of textures made of glass, cast stone and natural stone.

# CATALYST™ Resin Cast Stone & Glass Mosaic

Catalyst™ | Saturn Decorative 297

Charisma $^{\text{TM}}$  captures the modern mosaic with picket, linear, and herringbone motifs. A wide array of soft tones alternate in varying degrees for lively visual appeal. The contemporary glass mosaic series is a blend of gloss and matte finish.