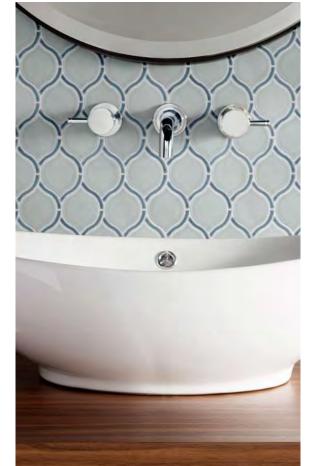

Fawn

Fawn Frame

Gray

Gray Frame

Royal

Royal Frame

Reminiscent of a classic Shaker door style, Cuadro  $^{\mathsf{TM}}$  features a beautifully decorative look with all the benefits of tile. Popular blues, in both Royal and Sky, as well as a host of neutrals offer a desirable color palette. And for those more in tune with modern and transitional aesthetics, Cuadro is also available in a clean "frameless" look.

CUADRO™ Glazed Porcelain Mosaic

Cultura<sup>™</sup> is comprised of first-rate natural stone that is fabricated into an intriguing pebble configuration. An array of solid colors and blends are available in a subtly honed finish on an interlocking mesh.