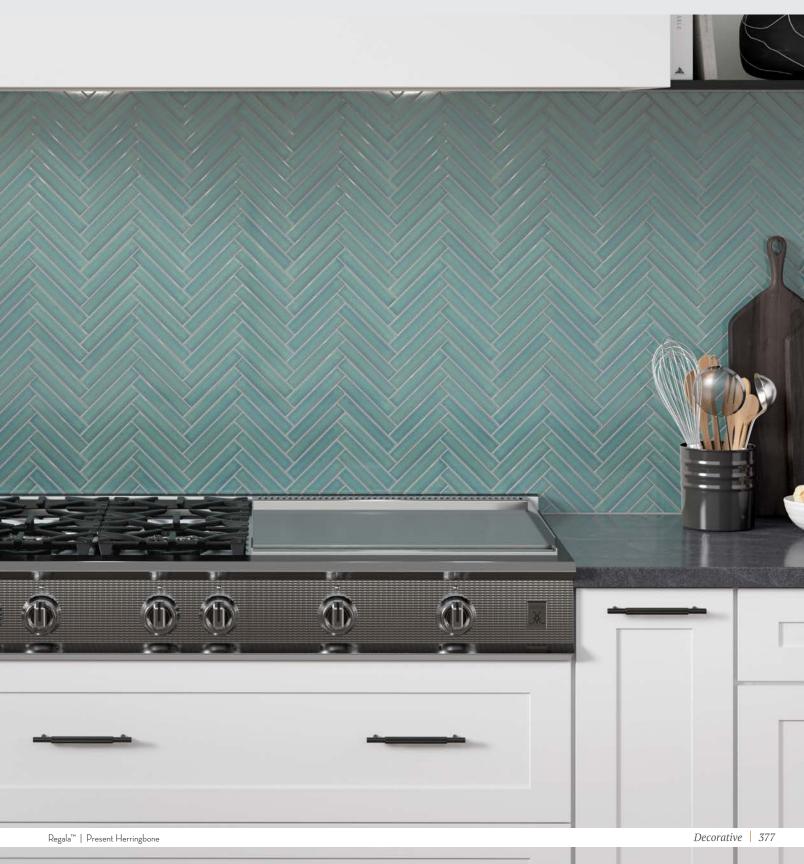

Picket™ | Morning Decorative 375

Let the love affair with herringbone continue, starring Regala™ mosaic tile. Options abound with this collection, enabling herringbone and offset patterns, along with a special mini version. The full offering pops with soft neutrals as well as color options in perennial favorites, blue and green.

# REGALA<sup>TM</sup> Glazed Porcelain Mosaic

RESIDENTIAL

COMMERCIAL

 $\mathsf{Retro}^{^{\mathsf{TM}}} \mathsf{revisits} \mathsf{\ a \ classic \ mod-inspired \ mosaic \ with \ a \ unique \ blend \ of \ metallic \ and \ crackled$ finishes. This mixed-material mosaic lends to on-trend designs.