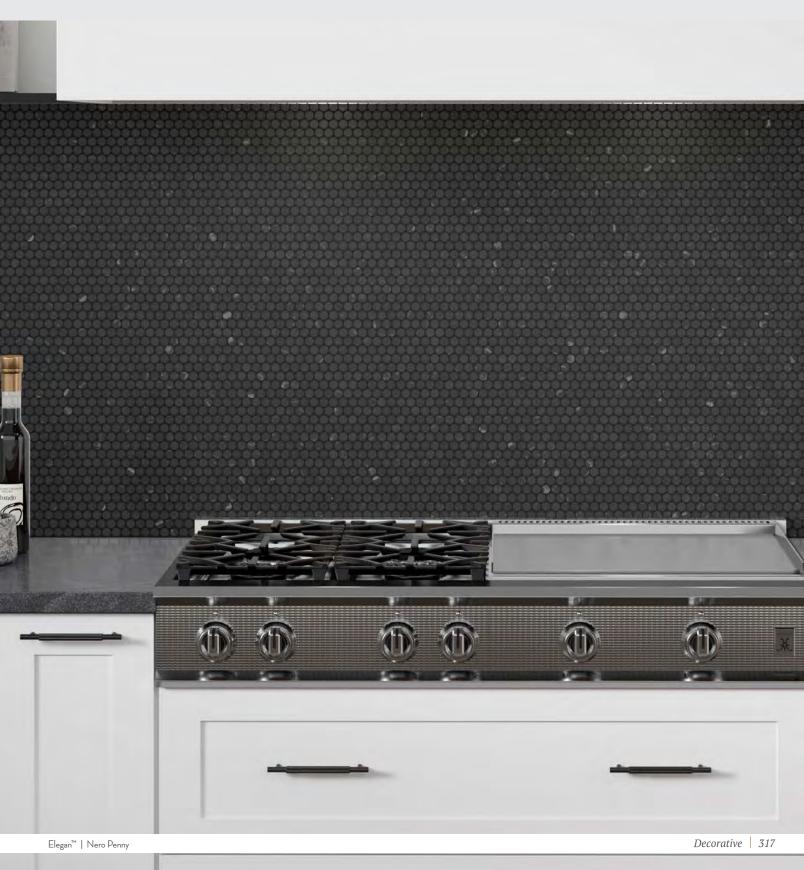

Edge™ | White

Equal parts artistic and modern, Elegan<sup>™</sup> mosaic tile offers easy-to-install options with a striking marble look, available in timeless patterns. Whether decorative with subtle veining in white or bold and dark, Elegan will enhance kitchens, baths and other areas where elegance is a must.

ELEGAN<sup>TM</sup>
Glazed Porcelain Mosaic

Zest

Entity $^{\text{TM}}$  is a stylish combination of glass and stone creating stunning mosaics. This look is achieved with intriguing color options and a unique design.