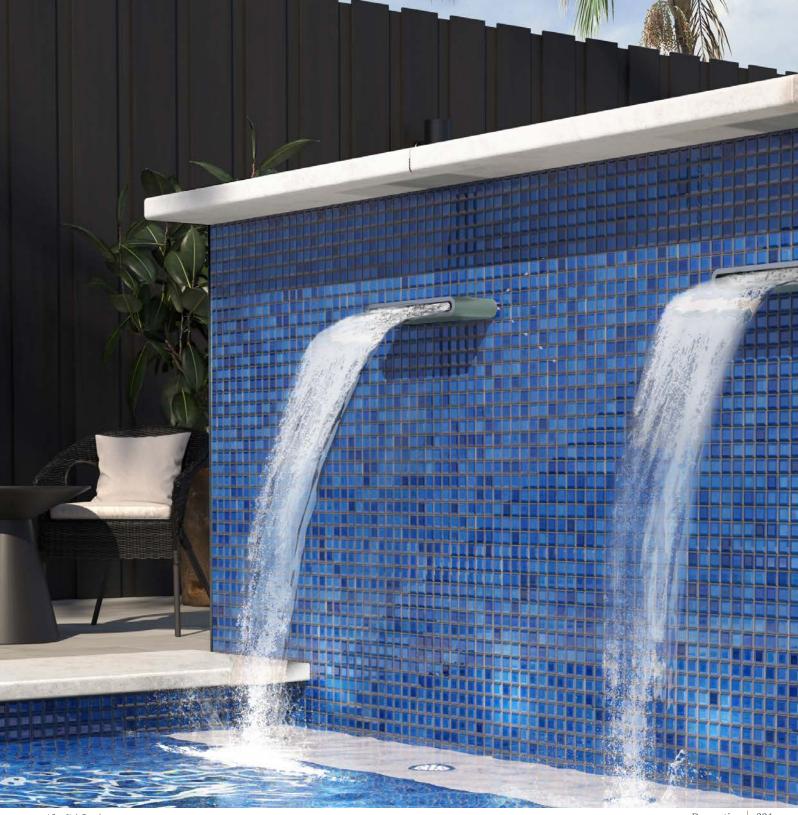

# $\begin{picture}(200,0) \put(0,0){\line(1,0){100}} \put(0,0){\line(1,0){1$

WALL RESIDENTIAL

Making the most of time spent outdoors is a national pastime, and Galore™ glass mosaic tile for pools gives us one more reason to embrace our backyards. With durability meant to stand the test of time – Galore offers a stylish assortment of colors available in easy-to-install mosaics. High performance jewels for the pool!

### GALORE™ Glazed Ceramic Mosaic

Galore<sup>™</sup> | Ocean Decorative 325

RESIDENTIAL

Glitz<sup>™</sup> is a collection of shimmering mosaics that evoke a captivating aesthetic with brush-like movement. Metallic accents and layered texture take form in hexagon shapes. With an array of eye-catching color variations, Glitz<sup>™</sup> enables endless design opportunities.