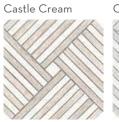

Palace Cream

Palace Silver

12"x12" 12"x12"

9"x9" 9.02"x9.02"

Alluro<sup>™</sup> is a modern re-creation of parquet style design, using a variety of unique and eye-catching marble mosaics. Available in varying shades of silver and cream, Alluro is a fresh take on a traditional marble look. Available in 9"x9" and 12"x12" sizes