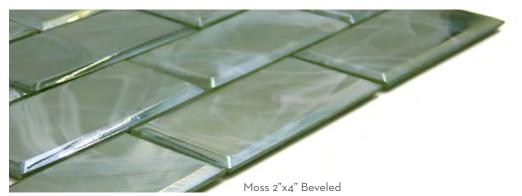

SPLASH™

Glass Mosaic

Let the glistening and soothing colors of water surround you with  $\mathsf{Swirl}^{\mathsf{TM}}$ . This shimmering molten glass mosaic captures the breathtaking beauty of nature with its handcrafted process that melds a blend of pigments into each colorway creating a one-of-a-kind look with textural waves and ripples. Appropriate for both indoor and outdoor applications including pool.