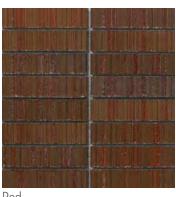

# $\begin{picture}(200,0) \put(0,0){\line(1,0){100}} \put(0,0){\line(1,0){1$

WALL RESIDENTIAL

Making the most of time spent outdoors is a national pastime, and Galore™ glass mosaic tile for pools gives us one more reason to embrace our backyards. With durability meant to stand the test of time – Galore offers a stylish assortment of colors available in easy-to-install mosaics. High performance jewels for the pool!

### GALORE™ Glazed Ceramic Mosaic

Galore<sup>™</sup> | Ocean Decorative 325

RESIDENTIAL

Glitz<sup>™</sup> is a collection of shimmering mosaics that evoke a captivating aesthetic with brush-like movement. Metallic accents and layered texture take form in hexagon shapes. With an array of eye-catching color variations, Glitz<sup>™</sup> enables endless design opportunities.