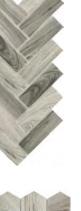

Palace Cream

Palace Silver

12"x12" 12"x12"

9"x9" 9.02"x9.02"

Alluro<sup>™</sup> is a modern re-creation of parquet style design, using a variety of unique and eye-catching marble mosaics. Available in varying shades of silver and cream, Alluro is a fresh take on a traditional marble look. Available in 9"x9" and 12"x12" sizes