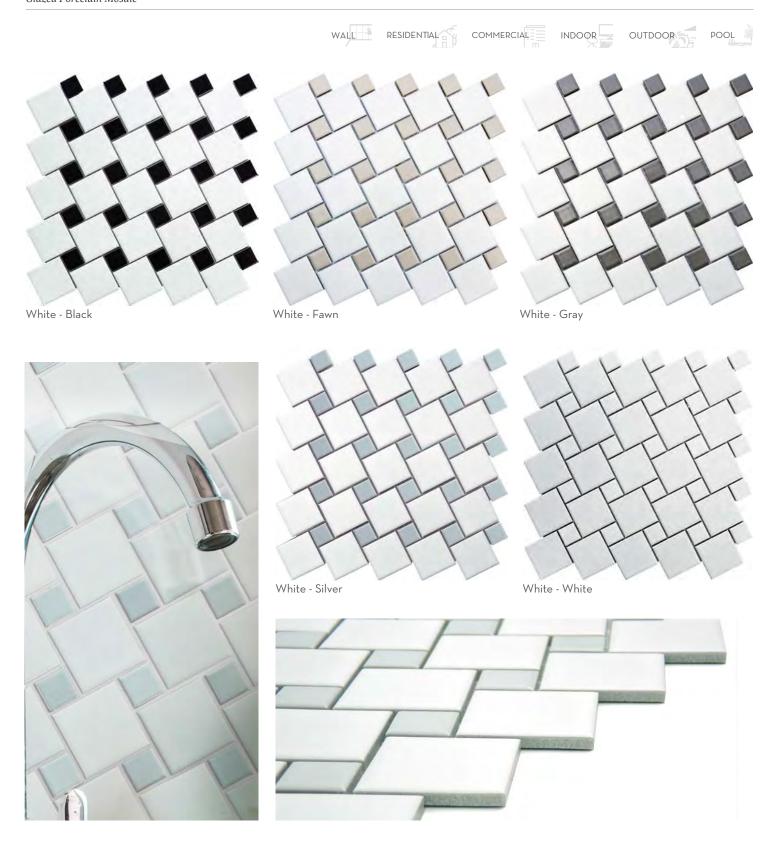

CUADRO™ Glazed Porcelain Mosaic

Cultura<sup>™</sup> is comprised of first-rate natural stone that is fabricated into an intriguing pebble configuration. An array of solid colors and blends are available in a subtly honed finish on an interlocking mesh.