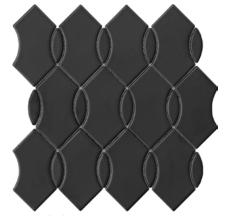

OUTDOOR

POOL

Wave Black

RESIDENTIAL

WALL

COMMERCIAL

Arabesque Gray

Petal Gray

Wave Gray

Arabesque White

INDOOR

Petal White

Wave White

Arabesque, petal, and wave motifs are the backbone for Mythos™. The Greek mythologyinspired collection features classic shapes perfect for decorative looks at home. Available in black, gray and white for a seamless fit into any design - while still making a signature impact.

#### MYTHOS™ Glazed Ceramic Mosaic

White

Gray

Silver

Navy

Nagara™ ceramic mosaic tile celebrates the ebb and flow between solids and textures. The glossy brick design is a mix of linear texture and subtle shade variations. Available in four timeless colorways, Nagara is a perfect complement for any design aesthetic.