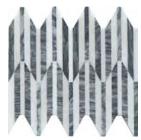

RESIDENTIAL

White / Cream

White / Gray

White / White

All Peak Colors Available in Size 10"x12"

Black / White

White / Cream

Cream / Taupe

White / White

All Chevron Colors Available in Size 12"x12"

Black / White

Cream / White

White / Taupe

White / Black

White / Black

White / Cream

White / Gray

White / White

All Damask Colors Available in Size 11"x13"

Bizou<sup>™</sup> marble, grout-less mosaic takes inspiration from iconic motifs in architecture and fashion – chevron, crest, damask and peak. The use of marble brings an ornamental and classic visual to kitchens, baths and other rooms. The four patterns in striking and contrasting neutrals make an elegant statement.