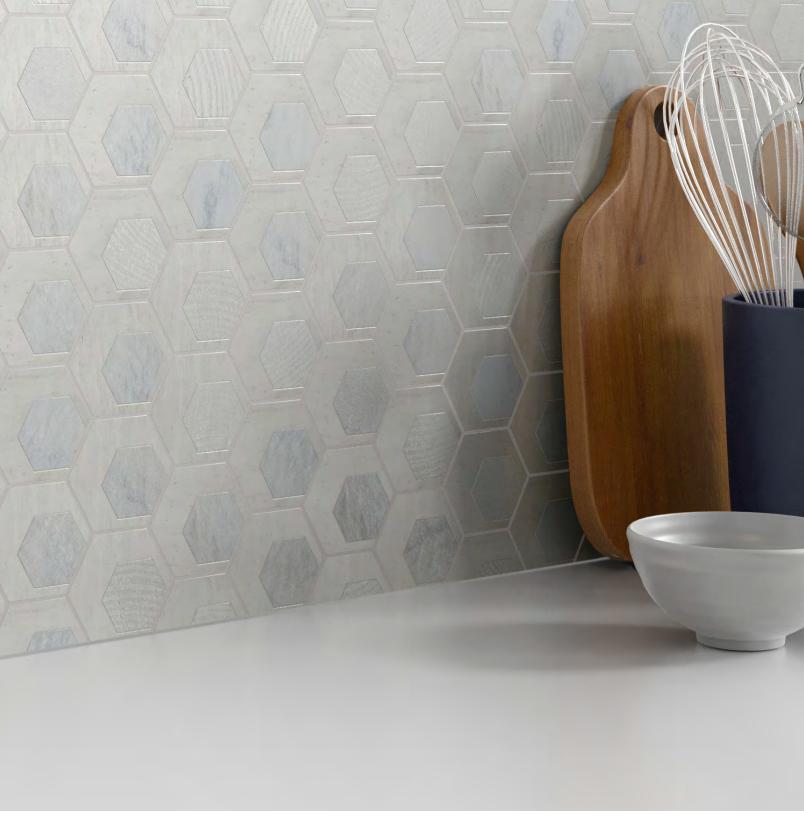

Gray Herringbone

Gray 2" Hex

Calcata 3"Hex

12"x14" Mesh 11.81"x13.57"

Echo™ portrays a dynamic union of shape, pattern, and sustainability. Hexagon and herringbone mosaic tiles are crafted entirely of recycled white, and gray glass. Finished with high-definition inkjets of wood grain and Calacata marble patterns, the glass mosaic series is ideal for kitchen and bath surfaces.

#### ECHO™ Recycled Glass Mosaic

Echo™ | White Herringbone Decorative 313

Edge<sup>™</sup> features frosted glass to illustrate a story of shape and color. Neutral overtones and saturated accent colors take form in a design-forward chevron mosaic.