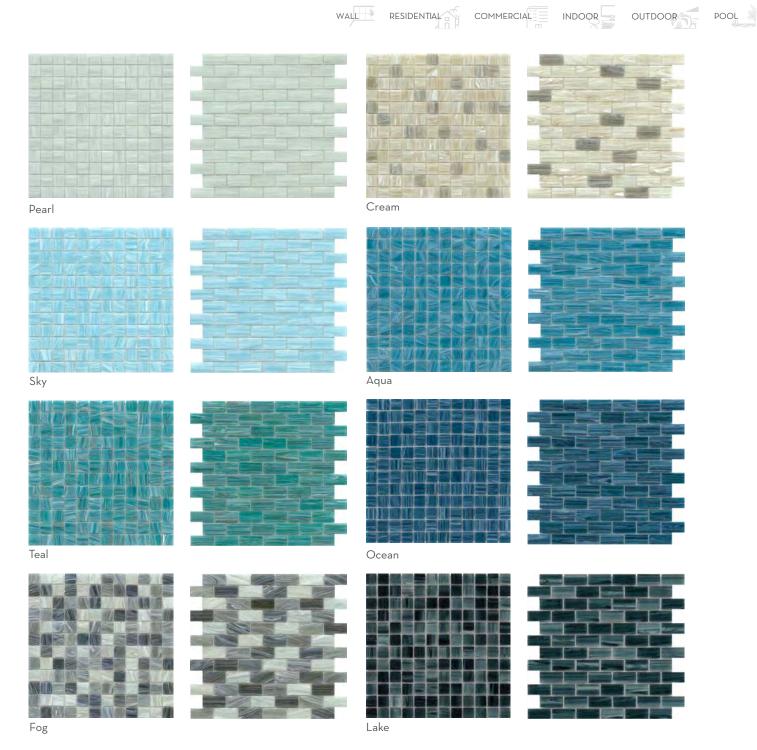

#### WATERLACE™ Glass Mosaic

Bliss

 $\operatorname{\mathsf{Calm}}$ 

Ease

Peace

Quiet

Serene

 $\mathsf{Zen}^{\mathsf{TM}}$  is an alluring glass mosaic series that encapsulates contemporary motifs. Highdefinition printing achieves soothing movement influenced by marble and wood looks. Inspiring peaceful interiors,  ${\sf Zen}^{\sf m}$  is ideal for kitchen and bath surfaces and backsplashes.  $ZEN^{\mathsf{TM}}$ Glass Mosaic