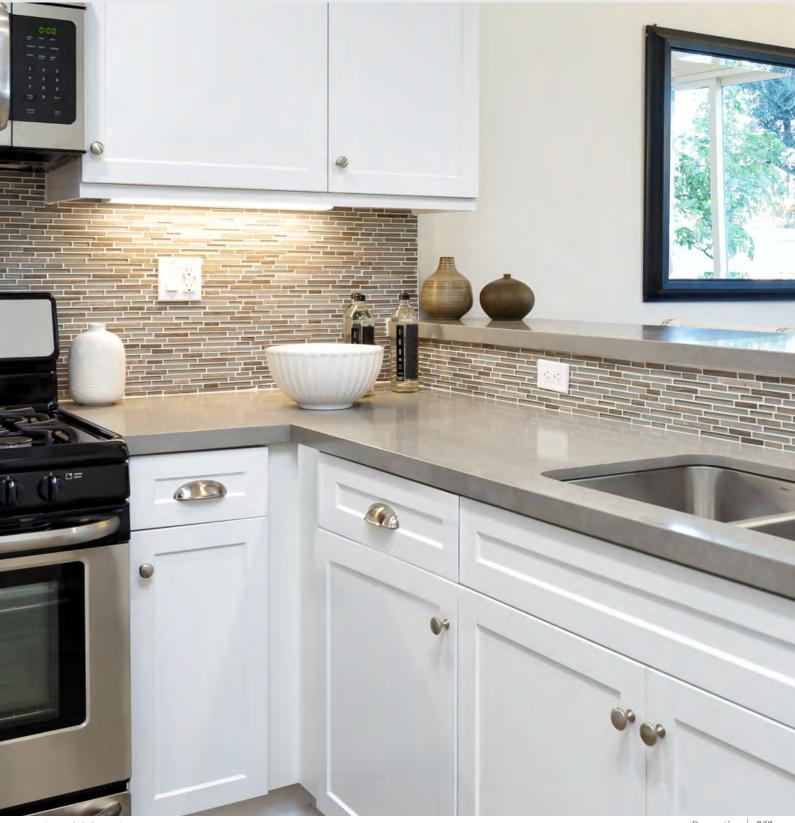

ss Mosaic



Link™ | White and Silver Decorative 349















Irving

Melville

Poe





Stowe

Twain









 $\label{eq:linear_limit} \text{Literati}^{\text{\tiny{IM}}} \text{ combines the elements of glass and stone in a striking pattern. } \\ \text{Various textures}$ and stone blends add character and charm to this unique collection of mosaics.



















Ambrato Linear



Andrea Linear



Concordia Linear



Grazia Linear



Certosa Linear



Lido Linear



Murano Linear



Servolo Linear



Grazia Pattern



Certosa Pattern



Blanc Morning Fog Cielo Pewter







Lustrous color shines through in this exclusive glass and stone mosaic line. Lucente $^{\text{TM}}$  can be used on its own or combined with wall tile to make a lasting impression.

## LUCENTE™ Glass Mosaic



Lucente<sup>™</sup> | Certosa Linear Decorative 353





Colombina

Bauta





Tricorno

Volto



Inspired by European architecture and design, Masquerade  $^{\!\scriptscriptstyle\mathsf{TM}}$  is a festive pattern conveyed in an intricately textured and dimensional glazed ceramic mosaic.

# MASQUERADE™ Ceramic Mosaic







Masquerade™ | Tricorno Decorative 355















White



Silver



Taupe



Green









Sophisticated and saturated in rich nature-influenced hues, Mizu<sup>™</sup> ceramic tile adds equal measures of style and flair in interior design. The celebration of circles is evident in five smart colors that will dress up walls in any room. The graphic pattern is truly an eyecatcher. Mizu coordinates perfectly with Kaze<sup>™</sup>.

MIZU<sup>TM</sup>
Glazed Ceramic M