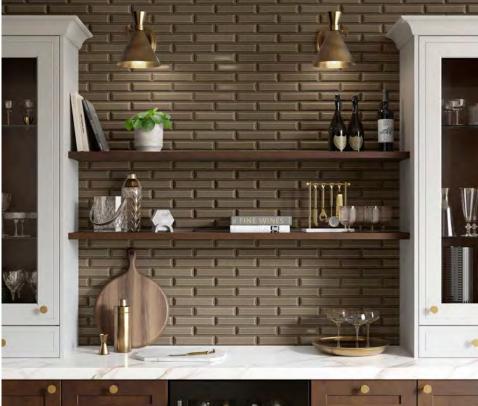

#### Available in Matte and Glossy Finish

Connectivity is at the heart of Cognito™ decorative ceramic mosaic tile. Smooth and versatile, the slim take on classic subway tile offers a familiar shape elevated to offer design options that deliver backsplashes that feel like focal points. Whether tiles connect in a classic offset or stylish herringbone, it's a design staple.

#### COGNITO™

Glazed Ceramic Mosaic

RESIDENTIAL

COMMERCIAL

INDOOR

OUTDOOR

POOL

Fawn Picket