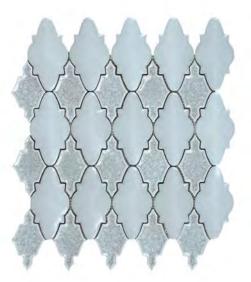

AFLOAT™

Glazed Porcelain Mosaic

Afloat<sup>tv</sup> | Royal Decorative | 291

Mini Palace Cream

Castle Silver

Mini Castle Silver

Mini Manor Silver

Mini Palace Silver

Palace Cream

Palace Silver

12"x12" 12"x12"

9"x9" 9.02"x9.02"

Alluro<sup>™</sup> is a modern re-creation of parquet style design, using a variety of unique and eye-catching marble mosaics. Available in varying shades of silver and cream, Alluro is a fresh take on a traditional marble look. Available in 9"x9" and 12"x12" sizes