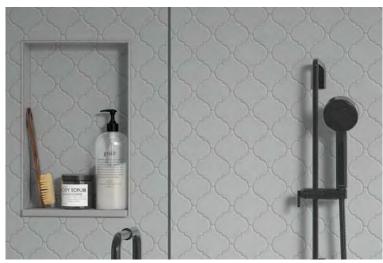

Fawn

Fawn Frame

Gray

Gray Frame

Royal

Royal Frame

Reminiscent of a classic Shaker door style, Cuadro  $^{\mathsf{TM}}$  features a beautifully decorative look with all the benefits of tile. Popular blues, in both Royal and Sky, as well as a host of neutrals offer a desirable color palette. And for those more in tune with modern and transitional aesthetics, Cuadro is also available in a clean "frameless" look.