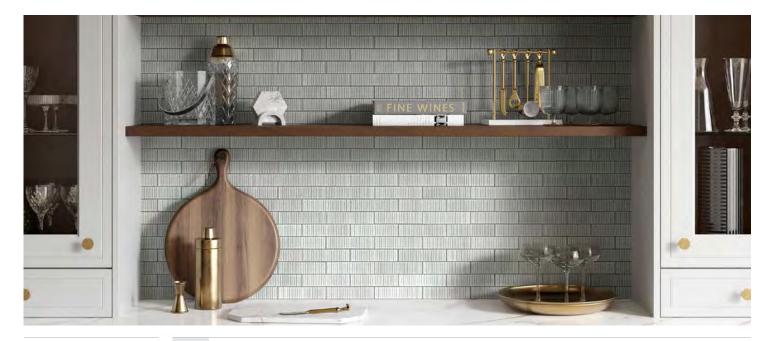

NAGARA<sup>TM</sup>
Glazed Ceramic Mosaic

RESIDENTIAL

COMMERCIAL

INDOOR

Newtro<sup>™</sup> ceramic tile combines a geometric shape with a textured gloss. The earthy and rich tones, and the unique texture, make this tile a versatile and elegant addition to a variety of environments. Newtro mosaic mesh tile comes in eight colors in a range of neutrals and bolder hues.