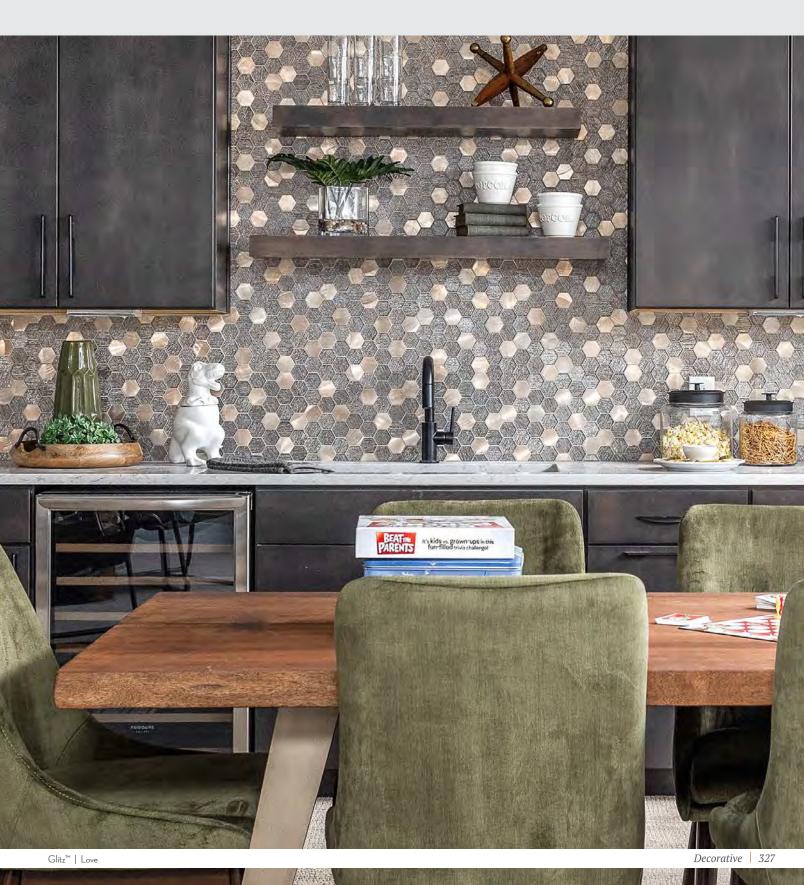

### GALORE™ Glazed Ceramic Mosaic

Galore<sup>™</sup> | Ocean Decorative 325

RESIDENTIAL

Glitz<sup>™</sup> is a collection of shimmering mosaics that evoke a captivating aesthetic with brush-like movement. Metallic accents and layered texture take form in hexagon shapes. With an array of eye-catching color variations, Glitz<sup>™</sup> enables endless design opportunities.

## GLITZ™ Glass & Metal Mosaic

Olive

White

The term Hanami™ (Japanese for "flower viewing") describes the famous tradition of the cherry blossom festival. The glazed porcelain stoneware is a curated collection of architectural ceramics inspired from Japan. Each color exudes a gentle lightness thanks to their pure, simple, and carefree tones.