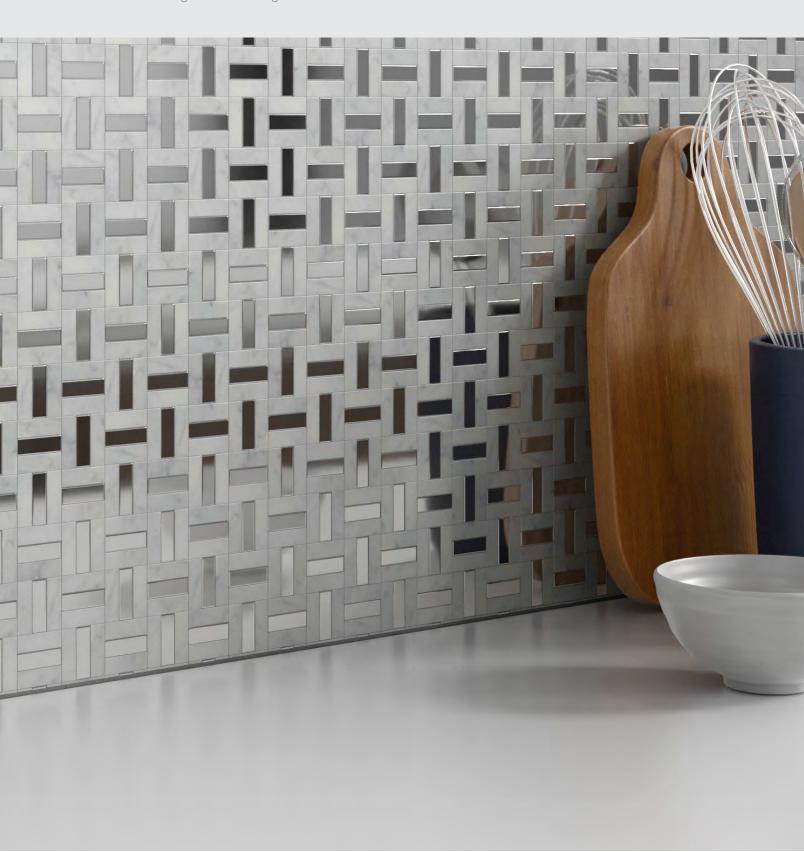

Palace Cream

Palace Silver

12"x12" 12"x12"

9"x9" 9.02"x9.02"

Alluro<sup>™</sup> is a modern re-creation of parquet style design, using a variety of unique and eye-catching marble mosaics. Available in varying shades of silver and cream, Alluro is a fresh take on a traditional marble look. Available in 9"x9" and 12"x12" sizes