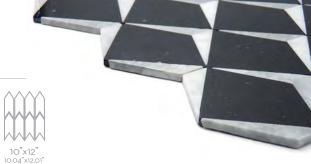

White / Gray

White / White

All Damask Colors Available in Size 11"x13"

Bizou<sup>™</sup> marble, grout-less mosaic takes inspiration from iconic motifs in architecture and fashion – chevron, crest, damask and peak. The use of marble brings an ornamental and classic visual to kitchens, baths and other rooms. The four patterns in striking and contrasting neutrals make an elegant statement.

# BIZOU™ Groutless Marble Mosaic

Saturn

With an interesting mix of materials, Catalyst™ creates an exclusive collection of surface effects. This line presents an array of options using hexagon shaped mosaics and combinations of textures made of glass, cast stone and natural stone.