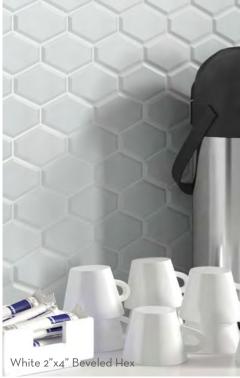

RESIDENTIAL

White 2"x4" Beveled Hex

Dove 2"x4" Beveled Hex

Taupe 2"x4" Beveled Hex

Gray 2"x4" Beveled Hex

All Patterns Available in All Colors.

Reward<sup>™</sup> porcelain tile celebrates geometric shapes with classic elongated hexagons, bricks and curvy fish scales. Even in simplicity, these tiles are styled to make a signature and durable moment for those investing in their next home renovation or design project.

# REWARD™ Glazed Porcelain Mosaic

Give any room a patterned, finished look with the classic simplicity of Rezone $^{\mathsf{TM}}$ . The clean lines of this all white or all black mosaic add a sense of calm and order in a range of applications.