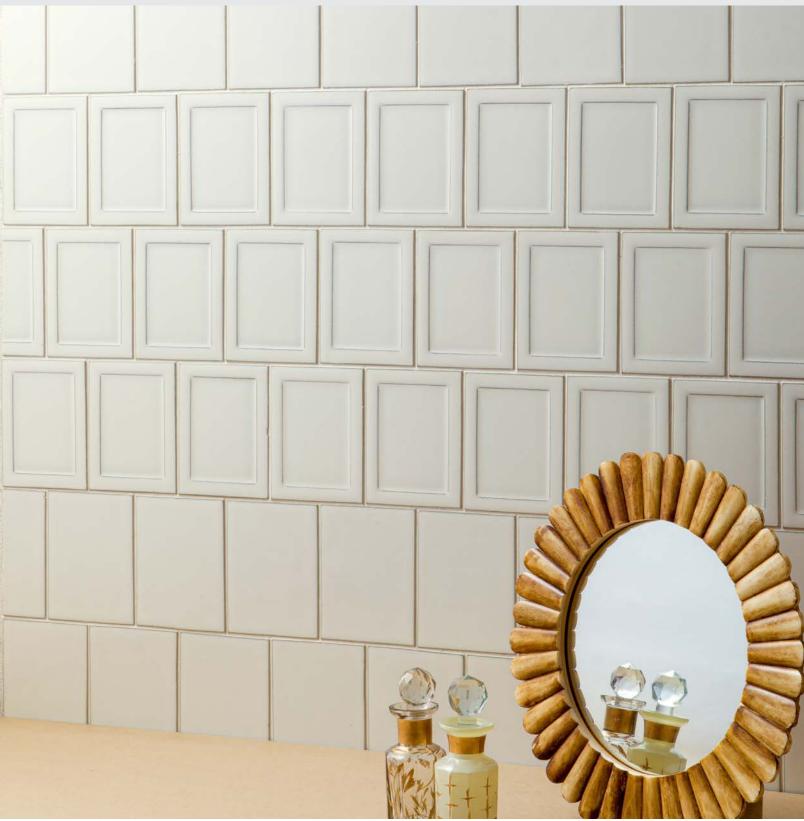

### HANAMI<sup>TM</sup> Glazed Porcelain Mosaic

10.90"x12.44"

12"x11" Mesh 11.61"x11.46"

11"x12" Mesh

The clean and bright look of Impact  $^{\text{\tiny TM}}$  makes a statement in any room. Timeless patterns such as Hex and Herringbone complement both modern and traditional design aesthetics. This matte tile offers a more subdued look.