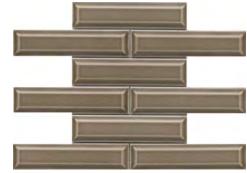

#### Available in Matte and Glossy Finish

Connectivity is at the heart of Cognito™ decorative ceramic mosaic tile. Smooth and versatile, the slim take on classic subway tile offers a familiar shape elevated to offer design options that deliver backsplashes that feel like focal points. Whether tiles connect in a classic offset or stylish herringbone, it's a design staple.

#### COGNITO™

Glazed Ceramic Mosaic

RESIDENTIAL

COMMERCIAL

INDOOR

OUTDOOR

POOL

Fawn Picket