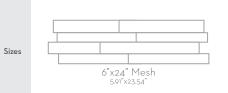

Inspired by the beauty of Venice, Venetian Pebbles<sup>™</sup> creates a historic yet beautiful statement. Available on interlocking mesh, Venetian Pebbles<sup>™</sup> brings a traditional, historic look to interior spaces.

## VENETIAN PEBBLES™

Flat Pebble Mosaic

Venetian Pebbles™ | Silver Flat

Decorative | 397

Stella

 $\text{Volare}^{\text{\tiny{TM}}} \text{ highlights subtle geometric-inspired accents within a small-scale linear mosaic.}$ Glass invites a myriad of texture variations to each color within the series, ranging from dynamic grays to blues to black.