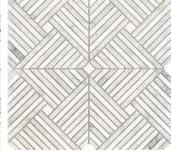

Palace Cream

Palace Silver

12"x12" 12"x12"

9"x9" 9.02"x9.02"

Alluro<sup>™</sup> is a modern re-creation of parquet style design, using a variety of unique and eye-catching marble mosaics. Available in varying shades of silver and cream, Alluro is a fresh take on a traditional marble look. Available in 9"x9" and 12"x12" sizes