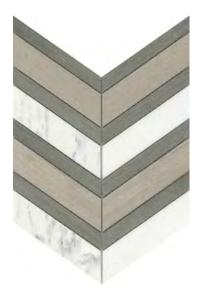

White / White

All Chevron Colors Available in Size 12"x12"

Black / White

Cream / White

White / Taupe

White / Black

White / Black

White / Cream

## INTRIGUE™ Porcelain, Glass & Stone Mosaic

Intrigue<sup>™</sup> | Chevron Gray/Fawn

Decorative 339

White

Silver

Taupe

Green

Black