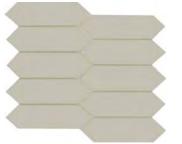

RESIDENTIAL

White / Cream

White / Gray

White / White

All Peak Colors Available in Size 10"x12"

Black / White

White / Cream

Cream / Taupe

White / White

All Chevron Colors Available in Size 12"x12"

Black / White

Cream / White

White / Taupe

White / Black

White / Black

White / Cream

White / Gray

White / White

All Damask Colors Available in Size 11"x13"

Bizou<sup>™</sup> marble, grout-less mosaic takes inspiration from iconic motifs in architecture and fashion – chevron, crest, damask and peak. The use of marble brings an ornamental and classic visual to kitchens, baths and other rooms. The four patterns in striking and contrasting neutrals make an elegant statement.

# BIZOU™ Groutless Marble Mosaic

Saturn

With an interesting mix of materials, Catalyst™ creates an exclusive collection of surface effects. This line presents an array of options using hexagon shaped mosaics and combinations of textures made of glass, cast stone and natural stone.