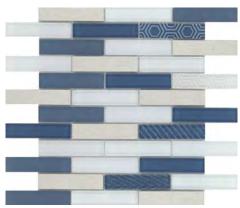

Tan, Moss, and Blue.

SPLASH™

Glass Mosaic

















Let the glistening and soothing colors of water surround you with  $\mathsf{Swirl}^{\mathsf{TM}}$ . This shimmering molten glass mosaic captures the breathtaking beauty of nature with its handcrafted process that melds a blend of pigments into each colorway creating a one-of-a-kind look with textural waves and ripples. Appropriate for both indoor and outdoor applications including pool.











Inspired by the beauty of Venice, Venetian Pebbles<sup>™</sup> creates a historic yet beautiful statement. Available on interlocking mesh, Venetian Pebbles<sup>™</sup> brings a traditional, historic look to interior spaces.

## VENETIAN PEBBLES™

Flat Pebble Mosaic



Venetian Pebbles™ | Silver Flat

Decorative | 397

























Stella









 $\text{Volare}^{\text{\tiny{TM}}} \text{ highlights subtle geometric-inspired accents within a small-scale linear mosaic.}$ Glass invites a myriad of texture variations to each color within the series, ranging from dynamic grays to blues to black.

VOLARE™ Glass & Porcelain Mosaic



OUTDOOR

POOL

Mana

Gau

Tilva

Toki





Uma

Sizes



Viro

10"x12" Mesh 1"x2" Offset Dot Mount

Delve below the surface with an homage to the beauty and complexity of water colors. Waterlace™ glass mosaic tile turns designs into geometric works of art. Uniquely yours and suitably indoor and out, for pools, and signature walls.

#### WATERLACE™ Glass Mosaic











Bliss



 $\operatorname{\mathsf{Calm}}$ 



Ease



Peace



Quiet



Serene







 $\mathsf{Zen}^{\mathsf{TM}}$  is