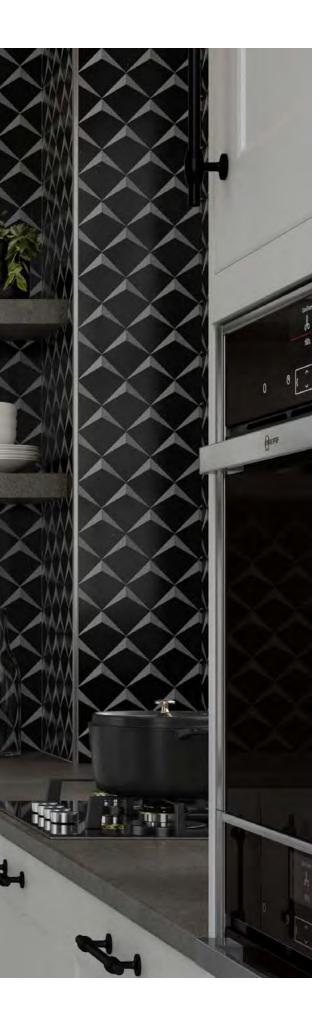

Palace Cream

Palace Silver

12"x12" 12"x12"

9"x9" 9.02"x9.02"

Alluro<sup>™</sup> is a modern re-creation of parquet style design, using a variety of unique and eye-catching marble mosaics. Available in varying shades of silver and cream, Alluro is a fresh take on a traditional marble look. Available in 9"x9" and 12"x12" sizes