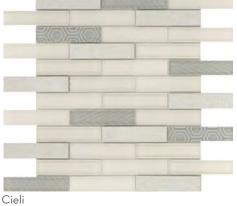

Multi

Silver

Feature<sup>TM</sup> is a groutless stone mosaic that is easy to install and turns an ordinary wall into a showpiece. The unique texture, color and three dimensional look of Feature<sup>TM</sup> provides depth and warmth to any installation.