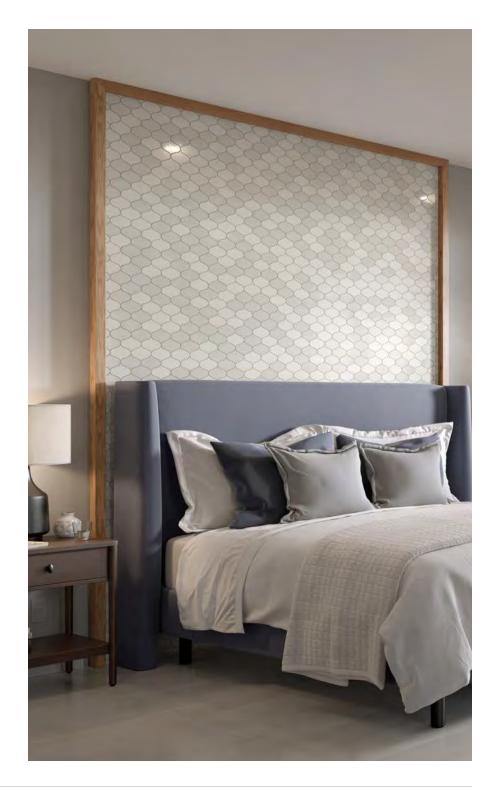

AFLOAT™

Glazed Porcelain Mosaic

Afloat<sup>tv</sup> | Royal Decorative | 291

Mini Palace Cream

Castle Silver

Mini Castle Silver

Mini Manor Silver

Mini Palace Silver

Palace Cream

Palace Silver

12"x12" 12"x12"

9"x9" 9.02"x9.02"

Alluro<sup>™</sup> is a modern re-creation of parquet style design, using a variety of unique and eye-catching marble mosaics. Available in varying shades of silver and cream, Alluro is a fresh take on a traditional marble look. Available in 9"x9" and 12"x12" sizes