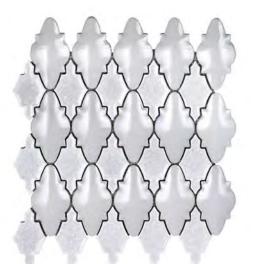

AFLOAT™

Glazed Porcelain Mosaic

Afloat<sup>tv</sup> | Royal Decorative | 291

Mini Palace Cream

Castle Silver

Mini Castle Silver

Mini Manor Silver

Mini Palace Silver

Palace Cream

Palace Silver

12"x12" 12"x12"

9"x9" 9.02"x9.02"

Alluro<sup>™</sup> is a modern re-creation of parquet style design, using a variety of unique and eye-catching marble mosaics. Available in varying shades of silver and cream, Alluro is a fresh take on a traditional marble look. Available in 9"x9" and 12"x12" sizes