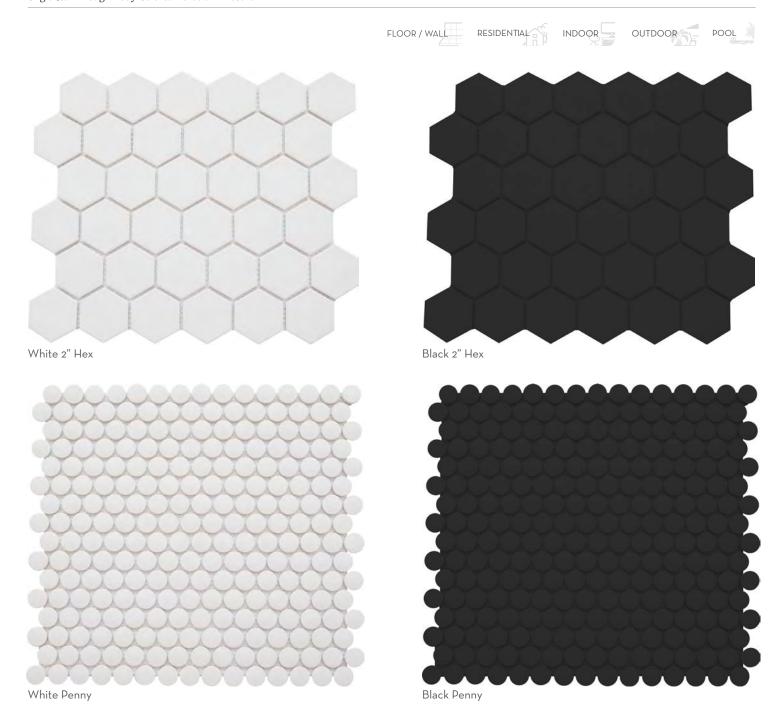

#### CONFETTI II™

Recycled Glass & Porcelain Mix Mosaic

White

White Frame

Charcoal

Charcoal Frame

Sky

Sky Frame