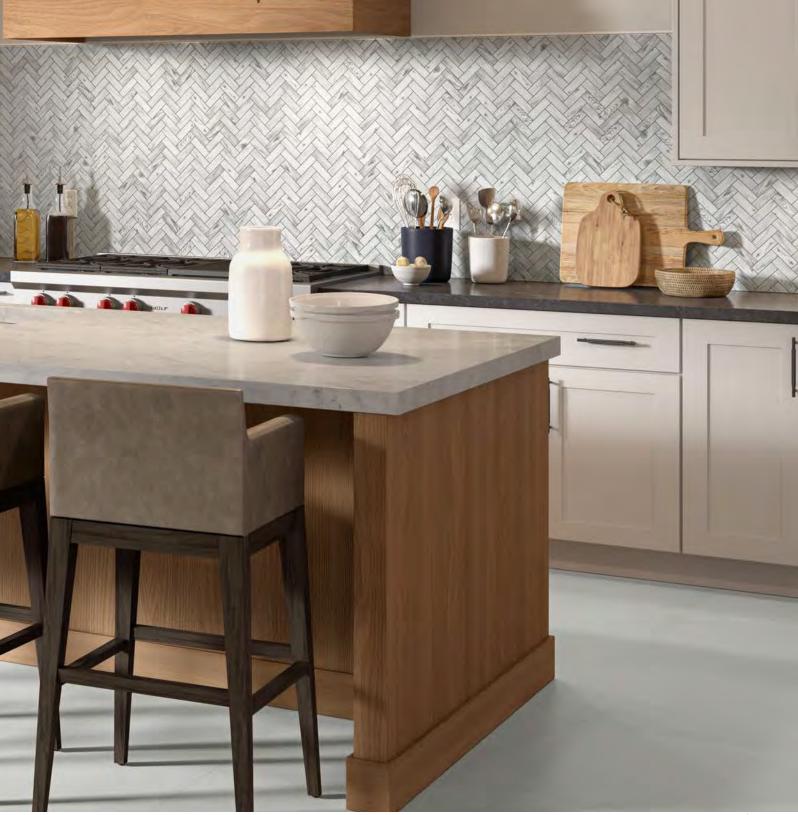

White / Gray

White / White

All Damask Colors Available in Size 11"x13"

Bizou<sup>™</sup> marble, grout-less mosaic takes inspiration from iconic motifs in architecture and fashion – chevron, crest, damask and peak. The use of marble brings an ornamental and classic visual to kitchens, baths and other rooms. The four patterns in striking and contrasting neutrals make an elegant statement.

# BIZOU™ Groutless Marble Mosaic

Saturn

With an interesting mix of materials, Catalyst™ creates an exclusive collection of surface effects. This line presents an array of options using hexagon shaped mosaics and combinations of textures made of glass, cast stone and natural stone.