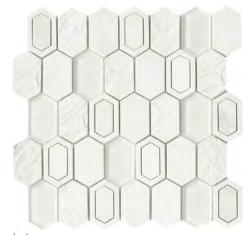

Gray Herringbone

Gray 2" Hex

Calcata 3"Hex

12"x14" Mesh 11.81"x13.57"

Echo™ portrays a dynamic union of shape, pattern, and sustainability. Hexagon and herringbone mosaic tiles are crafted entirely of recycled white, and gray glass. Finished with high-definition inkjets of wood grain and Calacata marble patterns, the glass mosaic series is ideal for kitchen and bath surfaces.

#### ECHO™ Recycled Glass Mosaic

Echo™ | White Herringbone Decorative 313

Edge<sup>™</sup> features frosted glass to illustrate a story of shape and color. Neutral overtones and saturated accent colors take form in a design-forward chevron mosaic.