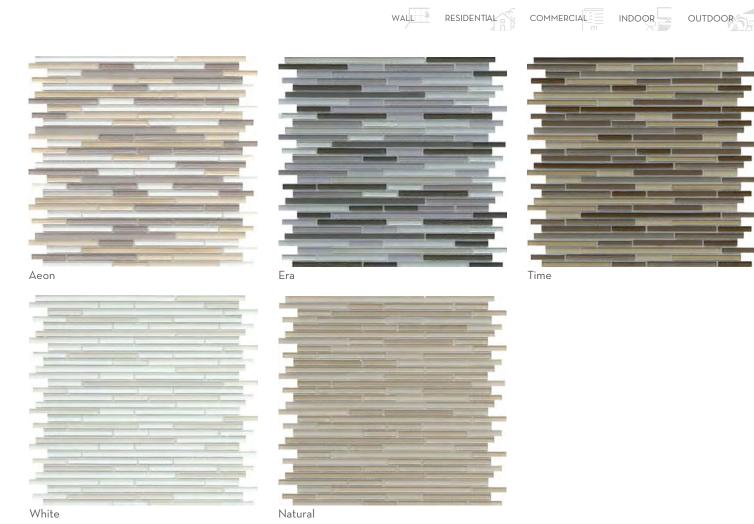

#### IMPULSE™

Marble, Limestone & Antique Mirrored Glass Mosaic

Natural

Infinity  $^{\text{TM}}$  is a glass mosaic series featuring soothing colors, perfect for any design application and space.

Infinity™ | Aeon Decorative | 335

Gray Penny

Gray Arabesque

h 10"x12" Mesh 10.16"x11.73"

White & Black 1" Hex

Not Suitable for Commercial Floor Application
10"x12" Mesh
10.41"x12.05"

The clean, striking look of Influence™ offers a retro vibe in a traditional mosaic. A variety of classic shapes from penny tile to arabesque inspire striking designs. The glossy finish provides enhanced visual interest.