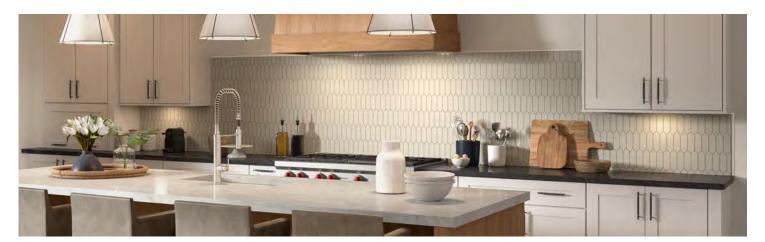

Gray 2" Hex

11"x12" Mesh 10.62"x12.4"

Sizes

8"x10" Mesh 8.34"x12.4"

10"x12" Mesh 10.24"x11.81"

Concept $^{\mathbb{M}}$  is a glazed glass mosaic that resembles porcelain tile. The modern shapes and neutral tones offer striking designs for walls. This series is available in a glossy finish for added interest.

# CONCEPT<sup>TM</sup> Glazed Glass Mosaic

Concept™ | Gray Chevron Decorative 303

RESIDENTIAL

Hexagon Bronze

Hexagon White

Hexagon Freddo Blend

Hexagon Metal Blend

Penny Bronze