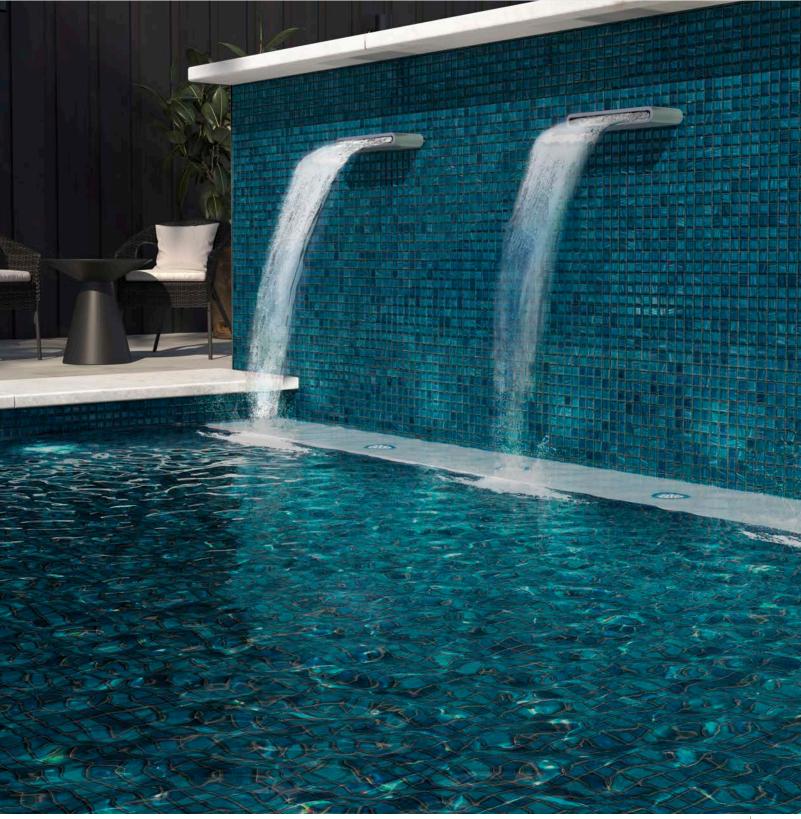

# $\begin{picture}(200,0) \put(0,0){\line(1,0){100}} \put(0,0){\line(1,0){1$

WALL RESIDENTIAL

Making the most of time spent outdoors is a national pastime, and Galore™ glass mosaic tile for pools gives us one more reason to embrace our backyards. With durability meant to stand the test of time – Galore offers a stylish assortment of colors available in easy-to-install mosaics. High performance jewels for the pool!

### GALORE™ Glazed Ceramic Mosaic

Galore<sup>™</sup> | Ocean Decorative 325

RESIDENTIAL

Glitz<sup>™</sup> is a collection of shimmering mosaics that evoke a captivating aesthetic with brush-like movement. Metallic accents and layered texture take form in hexagon shapes. With an array of eye-catching color variations, Glitz<sup>™</sup> enables endless design opportunities.