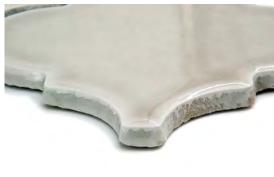

#### COGNITO™

Glazed Ceramic Mosaic

RESIDENTIAL

COMMERCIAL

INDOOR

OUTDOOR

POOL

Fawn Picket

Fawn Chevron

Fawn Cube

Fawn 2" Hex

White Picket

White Chevron

White Cube

Gray Picket

Gray Chevron

Gray 2" Hex

11"x12" Mesh 10.62"x12.4"

Sizes

8"x10" Mesh 8.34"x12.4"

10"x12" Mesh 10.24"x11.81"

Concept $^{\mathbb{M}}$  is a glazed glass mosaic that resembles porcelain tile. The modern shapes and neutral tones offer striking designs for walls. This series is available in a glossy finish for added interest.