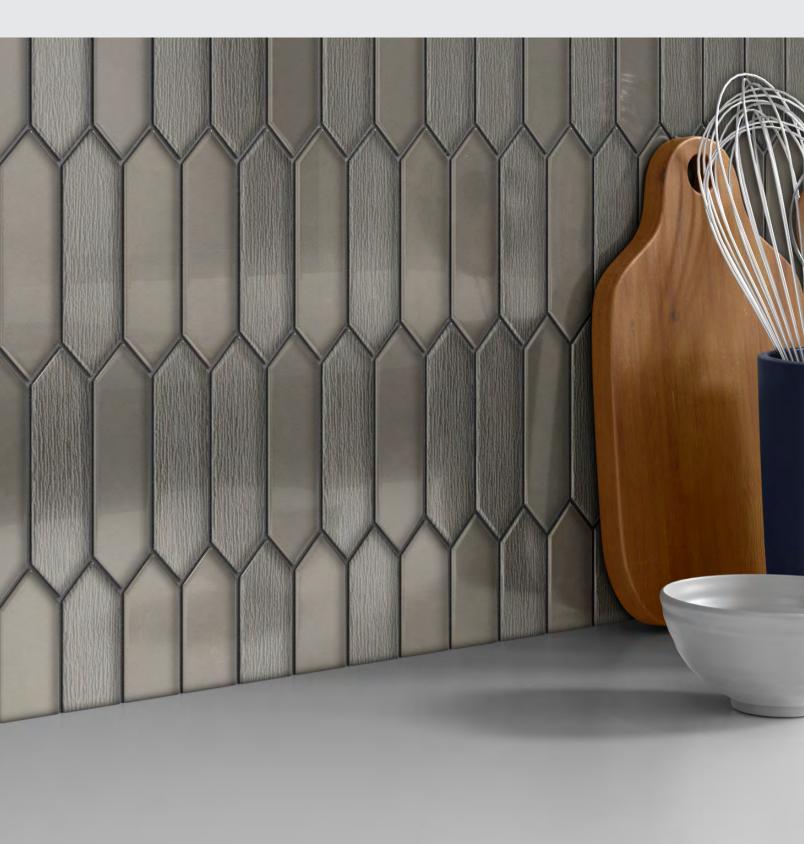

ORNAMI<sup>TM</sup>
Glazed Ceramic Mosaic

Scan QR Code for additional product information and testing results.

Picket $^{\text{M}}$  is inspired by the simplistic angles of a picket fence in a shimmering glass mosaic pattern. With warm tones, the collection exudes a contemporary approach to wall design.

Picket™ | Morning Decorative 375

Let the love affair with herringbone continue, starring Regala™ mosaic tile. Options abound with this collection, enabling herringbone and offset patterns, along with a special mini version. The full offering pops with soft neutrals as well as color options in perennial favorites, blue and green.