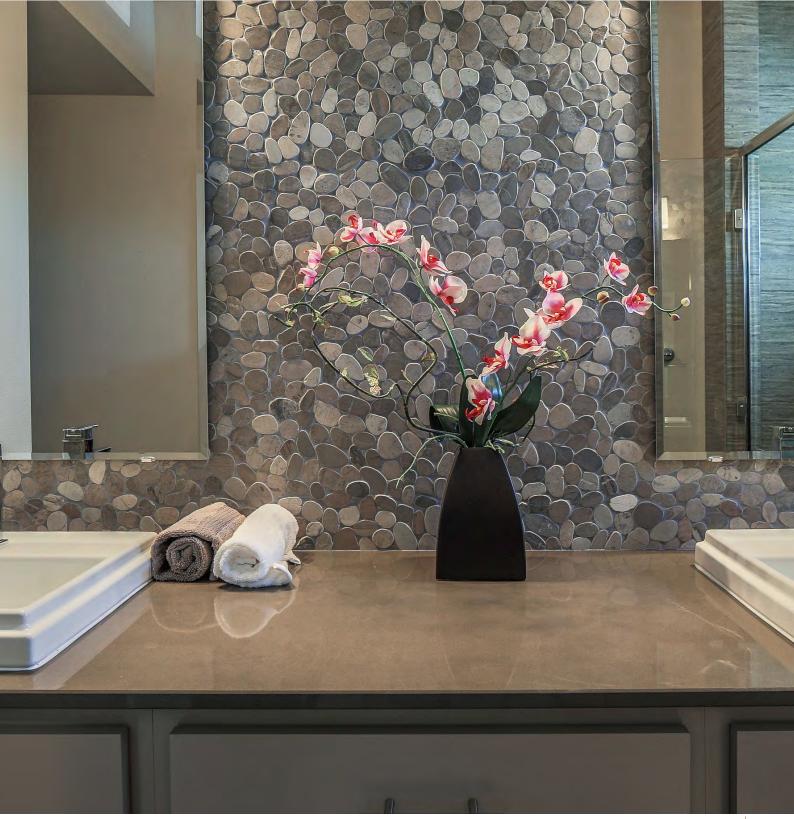

## RIVERA PEBBLES™

Flat Pebble Mosaic

Rivera Pebbles™ | 4 Color Blend Decorative 385

The clean, natural design aesthetic of Source  $^{\mathtt{m}}$  is amplified through its neutral color palette. The contemporary shapes and smooth, matte finish make Source the tile of choice.