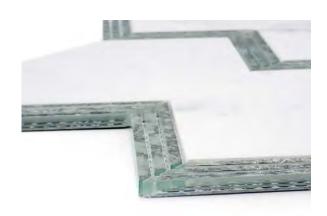

Picket Mirror

Chevron Mirror | 12"x12"

Intrigue $^{\mathsf{TM}}$  is inspired by the layers of texture that arise in mixed-material mosaics. A range of neutral overtones are woven together in two design-forward shapes.

## INTRIGUE™ Porcelain, Glass & Stone Mosaic

Intrigue<sup>™</sup> | Chevron Gray/Fawn

Decorative 339

White

Silver

Taupe

Green

Black