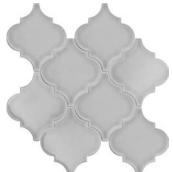

RESIDENTIAL

COMMERCIAL

INDOOR

OUTDOOR

POOL

Silver

Motifs of Morocco are easily recognizable in this namesake tile. Arabesque shapes in both warm and cool tones add a classic accent to any wall or backsplash application.

OUTDOOR

POOL

Wave Black

RESIDENTIAL

WALL

COMMERCIAL

Arabesque Gray

Petal Gray

Wave Gray

Arabesque White

INDOOR

Petal White

Wave White

Arabesque, petal, and wave motifs are the backbone for Mythos™. The Greek mythologyinspired collection features classic shapes perfect for decorative looks at home. Available in black, gray and white for a seamless fit into any design - while still making a signature impact.

#### MYTHOS™ Glazed Ceramic Mosaic

White

Gray

Silver

Navy

Nagara™ ceramic mosaic tile celebrates the ebb and flow between solids and textures. The glossy brick design is a mix of linear texture and subtle shade variations. Available in four timeless colorways, Nagara is a perfect complement for any design aesthetic.