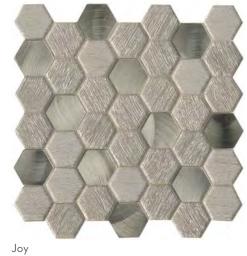

# BIZOU™ Groutless Marble Mosaic

Saturn

With an interesting mix of materials, Catalyst™ creates an exclusive collection of surface effects. This line presents an array of options using hexagon shaped mosaics and combinations of textures made of glass, cast stone and natural stone.

# CATALYST™ Resin Cast Stone & Glass Mosaic

Catalyst™ | Saturn Decorative 297

Charisma $^{\text{TM}}$  captures the modern mosaic with picket, linear, and herringbone motifs. A wide array of soft tones alternate in varying degrees for lively visual appeal. The contemporary glass mosaic series is a blend of gloss and matte finish.