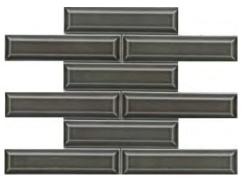

#### Available in Matte and Glossy Finish

Connectivity is at the heart of Cognito™ decorative ceramic mosaic tile. Smooth and versatile, the slim take on classic subway tile offers a familiar shape elevated to offer design options that deliver backsplashes that feel like focal points. Whether tiles connect in a classic offset or stylish herringbone, it's a design staple.

#### COGNITO™

Glazed Ceramic Mosaic

RESIDENTIAL

COMMERCIAL

INDOOR

OUTDOOR

POOL

Fawn Picket