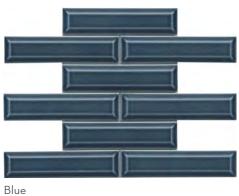

#### Available in Matte and Glossy Finish

Connectivity is at the heart of Cognito™ decorative ceramic mosaic tile. Smooth and versatile, the slim take on classic subway tile offers a familiar shape elevated to offer design options that deliver backsplashes that feel like focal points. Whether tiles connect in a classic offset or stylish herringbone, it's a design staple.

#### COGNITO™

Glazed Ceramic Mosaic

RESIDENTIAL

COMMERCIAL

INDOOR

OUTDOOR

POOL

Fawn Picket