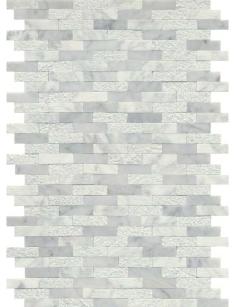

Palace Cream

Palace Silver

12"x12" 12"x12"

9"x9" 9.02"x9.02"

Alluro<sup>™</sup> is a modern re-creation of parquet style design, using a variety of unique and eye-catching marble mosaics. Available in varying shades of silver and cream, Alluro is a fresh take on a traditional marble look. Available in 9"x9" and 12"x12" sizes