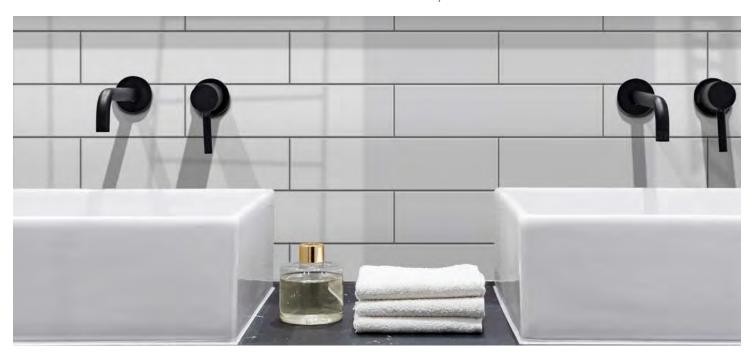

#### Available in Matte and Glossy Finish

Connectivity is at the heart of Cognito™ decorative ceramic mosaic tile. Smooth and versatile, the slim take on classic subway tile offers a familiar shape elevated to offer design options that deliver backsplashes that feel like focal points. Whether tiles connect in a classic offset or stylish herringbone, it's a design staple.

#### COGNITO™

Glazed Ceramic Mosaic

RESIDENTIAL

COMMERCIAL

INDOOR

OUTDOOR

POOL

Fawn Picket