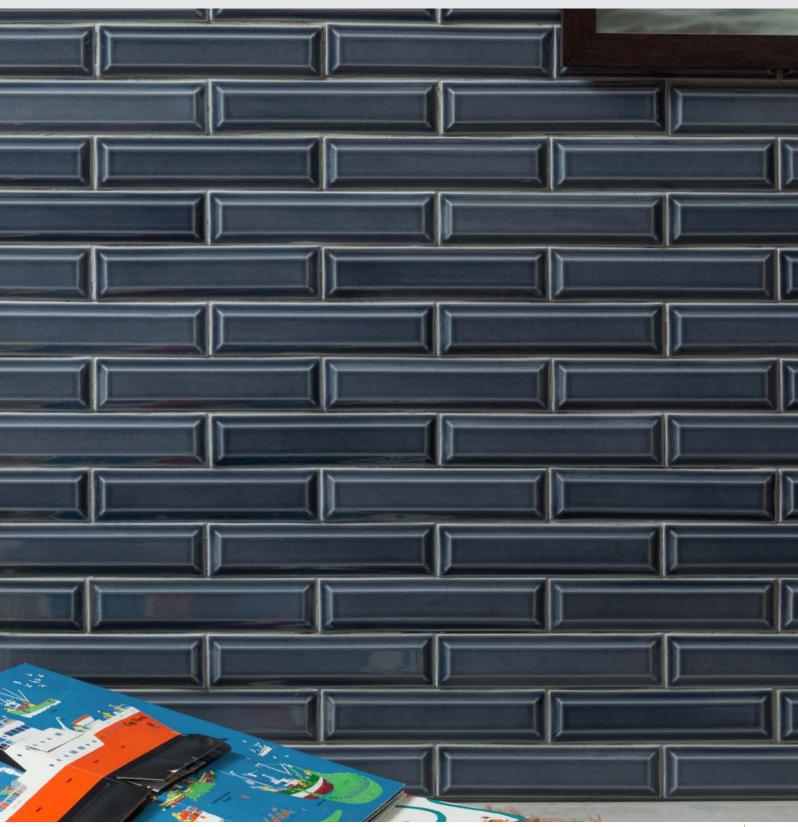

#### Available in Matte and Glossy Finish

Connectivity is at the heart of Cognito™ decorative ceramic mosaic tile. Smooth and versatile, the slim take on classic subway tile offers a familiar shape elevated to offer design options that deliver backsplashes that feel like focal points. Whether tiles connect in a classic offset or stylish herringbone, it's a design staple.

#### COGNITO™

Glazed Ceramic Mosaic

RESIDENTIAL

COMMERCIAL

INDOOR

OUTDOOR

POOL

Fawn Picket