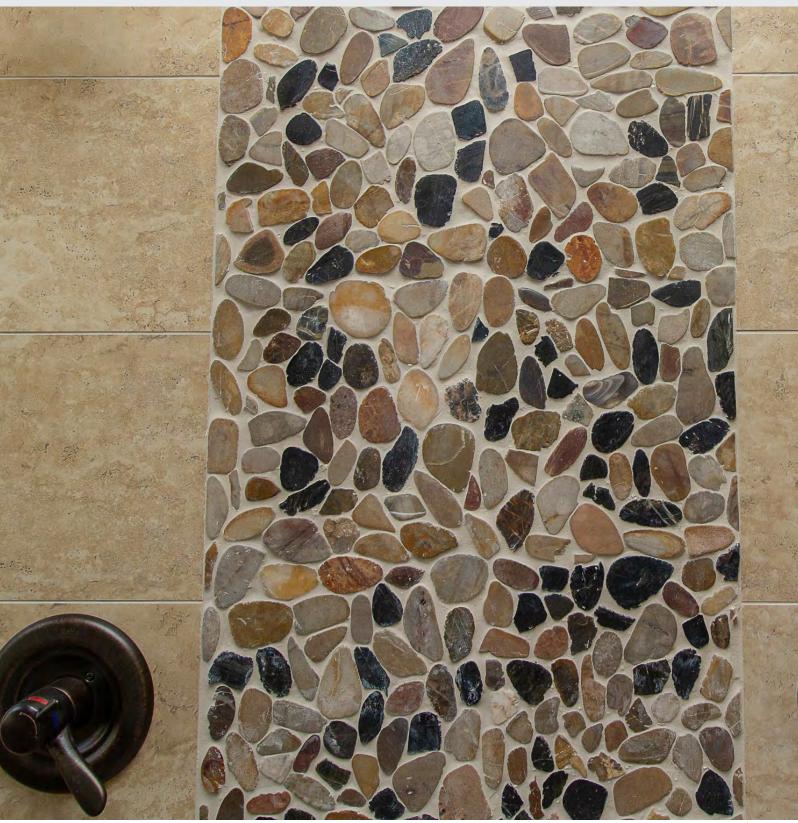

CUADRO™ Glazed Porcelain Mosaic

Cultura<sup>™</sup> is comprised of first-rate natural stone that is fabricated into an intriguing pebble configuration. An array of solid colors and blends are available in a subtly honed finish on an interlocking mesh.