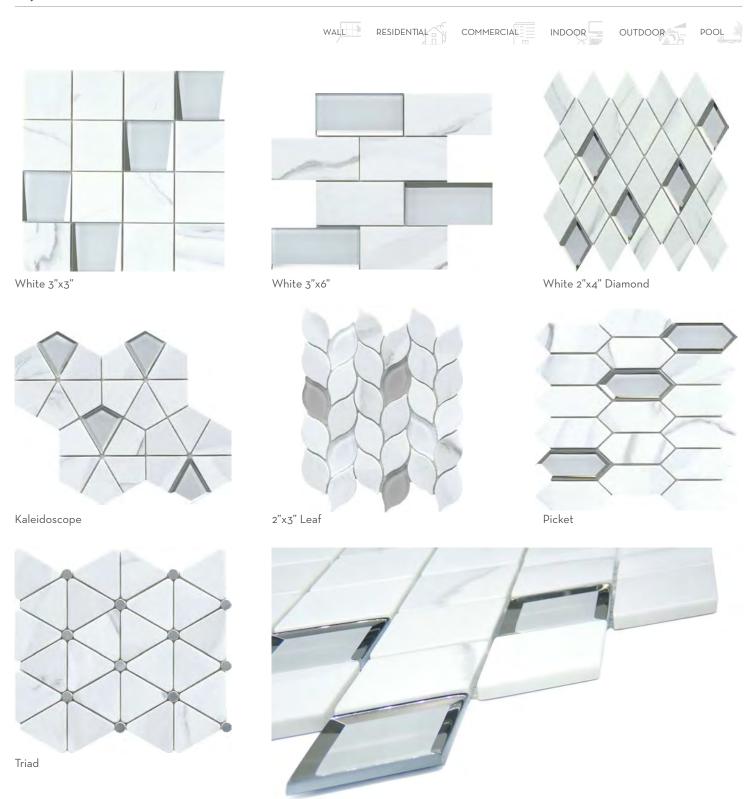

12"x12" 11.73"x11.73"

L'Amour<sup>™</sup> recycled glass tile marks the convergence of versatile shapes with sustainability. Fall in love with the family of seven classic shapes including picket, diamond, leaf, triad, kaleidoscope and more. Available in four sizes for maximum adaptability for your next renovation project.

L'Amour™ | Picket White Decorative 347

White 1" Hex

White Cube

White Herringbone

White Linear

White and Gold

White and Silver

Sizes