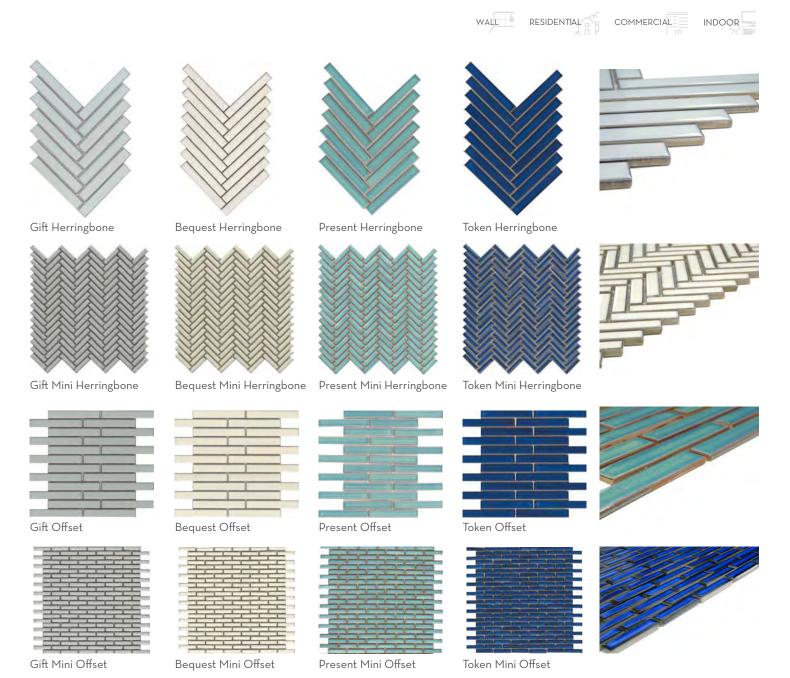

# REGALA<sup>TM</sup> Glazed Porcelain Mosaic

RESIDENTIAL

COMMERCIAL

 $\mathsf{Retro}^{^{\mathsf{TM}}} \mathsf{revisits} \mathsf{\ a \ classic \ mod-inspired \ mosaic \ with \ a \ unique \ blend \ of \ metallic \ and \ crackled$ finishes. This mixed-material mosaic lends to on-trend designs.