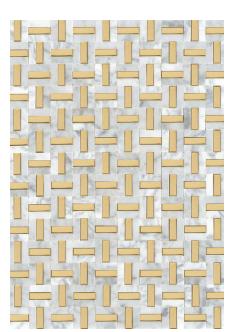

Palace Cream

Palace Silver

12"x12" 12"x12"

9"x9" 9.02"x9.02"

Alluro<sup>™</sup> is a modern re-creation of parquet style design, using a variety of unique and eye-catching marble mosaics. Available in varying shades of silver and cream, Alluro is a fresh take on a traditional marble look. Available in 9"x9" and 12"x12" sizes