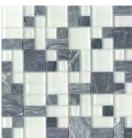

Palace Cream

Palace Silver

12"x12" 12"x12"

9"x9" 9.02"x9.02"

Alluro<sup>™</sup> is a modern re-creation of parquet style design, using a variety of unique and eye-catching marble mosaics. Available in varying shades of silver and cream, Alluro is a fresh take on a traditional marble look. Available in 9"x9" and 12"x12" sizes