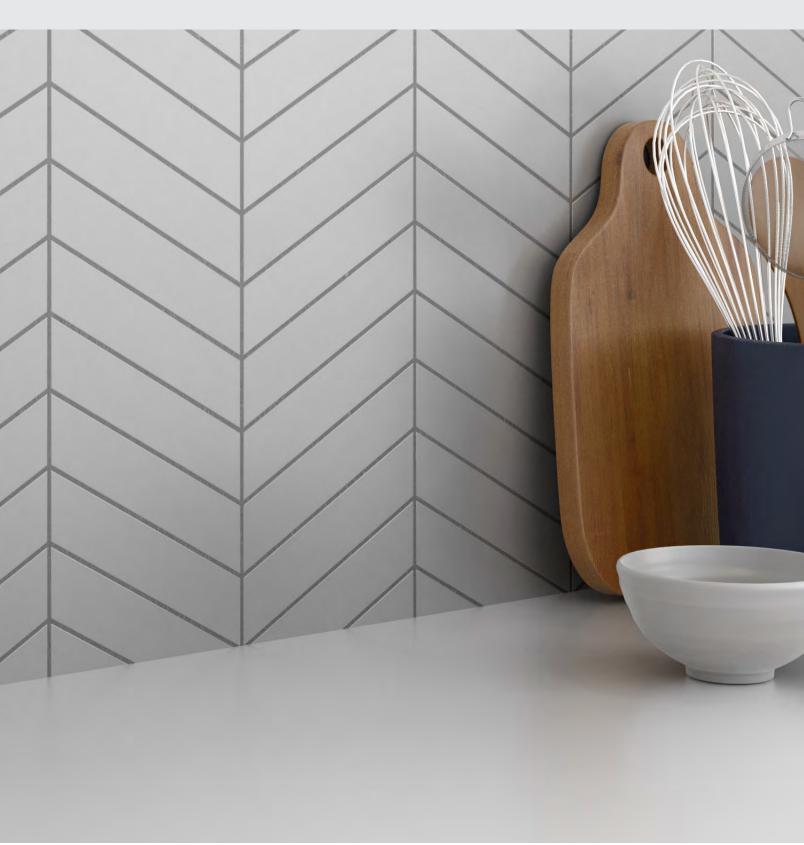

White / White

All Chevron Colors Available in Size 12"x12"

Black / White

Cream / White

White / Taupe

White / Black

White / Black

White / Cream