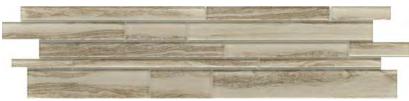

Gray Herringbone

Gray 2" Hex

Calcata 3"Hex

12"x14" Mesh 11.81"x13.57"

Echo™ portrays a dynamic union of shape, pattern, and sustainability. Hexagon and herringbone mosaic tiles are crafted entirely of recycled white, and gray glass. Finished with high-definition inkjets of wood grain and Calacata marble patterns, the glass mosaic series is ideal for kitchen and bath surfaces.

#### ECHO™ Recycled Glass Mosaic

Echo™ | White Herringbone Decorative 313

Edge<sup>™</sup> features frosted glass to illustrate a story of shape and color. Neutral overtones and saturated accent colors take form in a design-forward chevron mosaic.