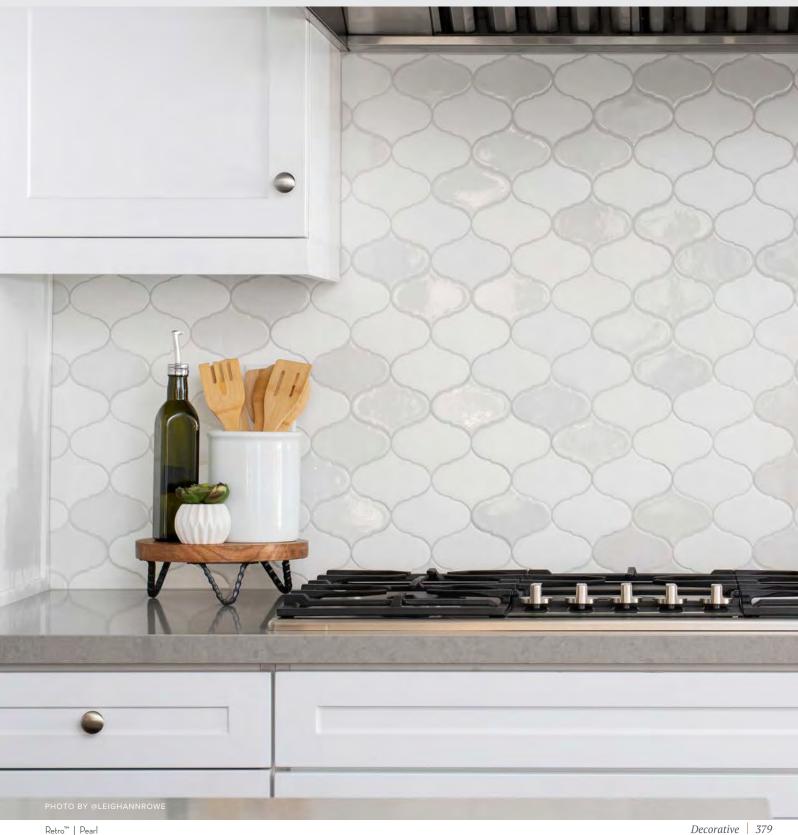

# REGALA<sup>TM</sup> Glazed Porcelain Mosaic

RESIDENTIAL

COMMERCIAL

 $\mathsf{Retro}^{^{\mathsf{TM}}} \mathsf{revisits} \mathsf{\ a \ classic \ mod-inspired \ mosaic \ with \ a \ unique \ blend \ of \ metallic \ and \ crackled$ finishes. This mixed-material mosaic lends to on-trend designs.

RESIDENTIAL

White 2"x4" Beveled Hex

Dove 2"x4" Beveled Hex

Taupe 2"x4" Beveled Hex

Gray 2"x4" Beveled Hex

All Patterns Available in All Colors.

Reward<sup>™</sup> porcelain tile celebrates geometric shapes with classic elongated hexagons, bricks and curvy fish scales. Even in simplicity, these tiles are styled to make a signature and durable moment for those investing in their next home renovation or design project.