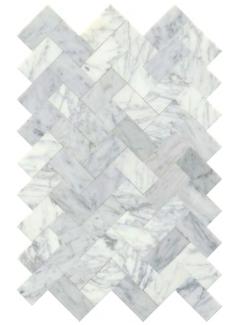

Gray Herringbone

Gray 2" Hex

Calcata 3"Hex

12"x14" Mesh 11.81"x13.57"

Echo™ portrays a dynamic union of shape, pattern, and sustainability. Hexagon and herringbone mosaic tiles are crafted entirely of recycled white, and gray glass. Finished with high-definition inkjets of wood grain and Calacata marble patterns, the glass mosaic series is ideal for kitchen and bath surfaces.

#### ECHO™ Recycled Glass Mosaic

Echo™ | White Herringbone Decorative 313

Edge<sup>™</sup> features frosted glass to illustrate a story of shape and color. Neutral overtones and saturated accent colors take form in a design-forward chevron mosaic.