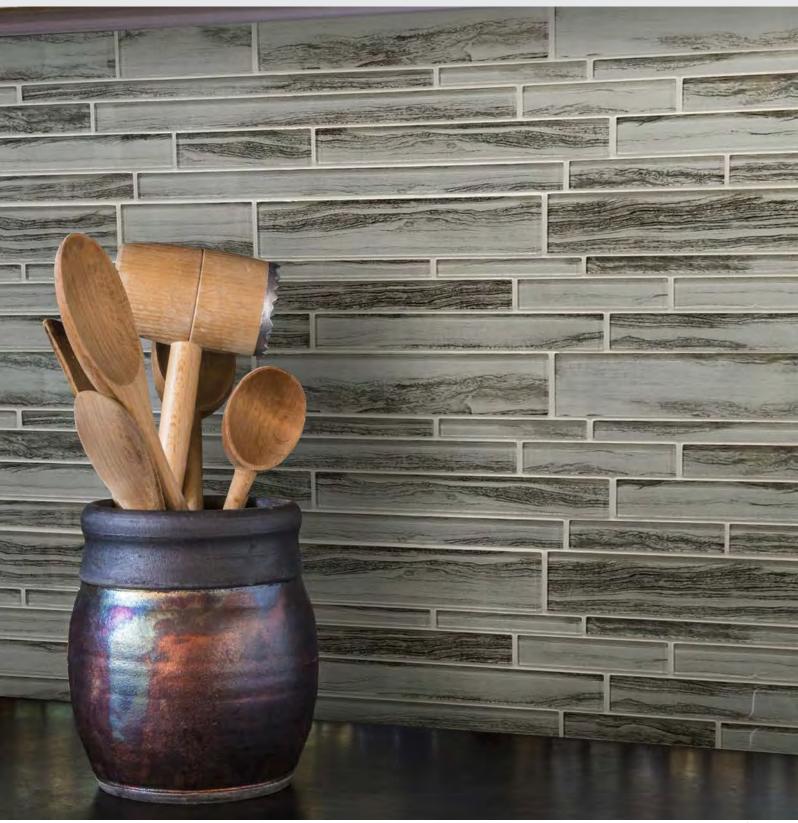

Gray Herringbone

Gray 2" Hex

Calcata 3"Hex

12"x14" Mesh 11.81"x13.57"

Echo™ portrays a dynamic union of shape, pattern, and sustainability. Hexagon and herringbone mosaic tiles are crafted entirely of recycled white, and gray glass. Finished with high-definition inkjets of wood grain and Calacata marble patterns, the glass mosaic series is ideal for kitchen and bath surfaces.

#### ECHO™ Recycled Glass Mosaic

Echo™ | White Herringbone Decorative 313

Edge<sup>™</sup> features frosted glass to illustrate a story of shape and color. Neutral overtones and saturated accent colors take form in a design-forward chevron mosaic.