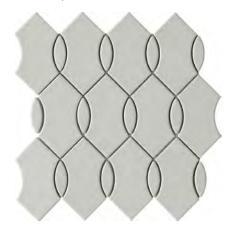

RESIDENTIAL

White / Cream

White / Gray

White / White

All Peak Colors Available in Size 10"x12"

Black / White

White / Cream

Cream / Taupe

White / Gray

White / White

All Damask Colors Available in Size 11"x13"

Bizou<sup>™</sup> marble, grout-less mosaic takes inspiration from iconic motifs in architecture and fashion – chevron, crest, damask and peak. The use of marble brings an ornamental and classic visual to kitchens, baths and other rooms. The four patterns in striking and contrasting neutrals make an elegant statement.