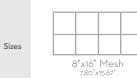

Gray 2" Hex

11"x12" Mesh 10.62"x12.4"

Sizes

8"x10" Mesh 8.34"x12.4"

10"x12" Mesh 10.24"x11.81"

Concept $^{\mathbb{M}}$  is a glazed glass mosaic that resembles porcelain tile. The modern shapes and neutral tones offer striking designs for walls. This series is available in a glossy finish for added interest.