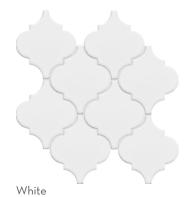

RESIDENTIAL

COMMERCIAL

INDOOR

OUTDOOR

POOL

Silver

Motifs of Morocco are easily recognizable in this namesake tile. Arabesque shapes in both warm and cool tones add a classic accent to any wall or backsplash application.

OUTDOOR

POOL

Wave Black

RESIDENTIAL

WALL

COMMERCIAL

Arabesque Gray

Petal Gray

Wave Gray

Arabesque White

INDOOR

Petal White

Wave White

Arabesque, petal, and wave motifs are the backbone for Mythos™. The Greek mythologyinspired collection features classic shapes perfect for decorative looks at home. Available in black, gray and white for a seamless fit into any design - while still making a signature impact.

#### MYTHOS™ Glazed Ceramic Mosaic

White

Gray

Silver

Navy

Nagara™ ceramic mosaic tile celebrates the ebb and flow between solids and textures. The glossy brick design is a mix of linear texture and subtle shade variations. Available in four timeless colorways, Nagara is a perfect complement for any design aesthetic.