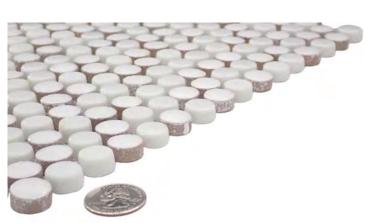

Penny White

Sizes

12"x12" Mesh 11.81"x11.81"

Bronze and Metal Colors Not Suitable for Floor Application

Confetti II™ offers solid and multicolor blends in penny round and hexagon mosaics. This series can be used on its own to make a statement or as a decorative accent.

#### CONFETTI II™

Recycled Glass & Porcelain Mix Mosaic

White

White Frame

Charcoal

Charcoal Frame

Sky

Sky Frame