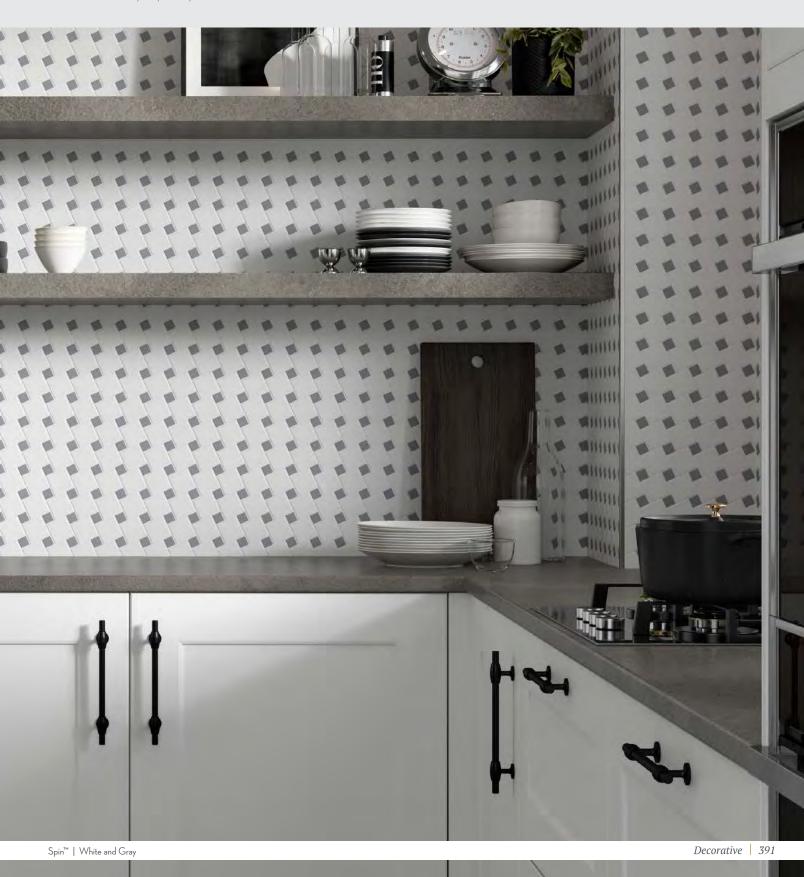

### SOUVENIR™

Glazed Porcelain Mosaic

The vintage appeal of the classic pinwheel pattern comes home with Spin™ mosaic tile. The linear style offers a neutral option, while still celebrating layered looks and movement in design. The allure of this geometric mosaic remains ever-present today for its beauty and durability, especially for both kitchen and bath.

# SPIN<sup>™</sup> Glazed Porcelain Mosaic

White Picket

Silver Picket

Tan Picket

Moss Picket

Blue Picket

All Patterns Available in All Colors.

Geometry and whimsy meet to make a splash with one of Emser's latest collections of decorative glass tiles. Invite modern backsplashes and bold surface designs to today's kitchens, baths, accent walls, and pools. Made of molten glass, the swirl design of each piece is unique making this a one-of-a-kind tile. A dazzling iridescent finish available in five colorways: White, Silver, Tan, Moss, and Blue.