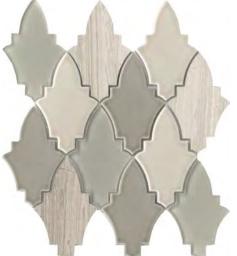

Palace Cream

Palace Silver

12"x12" 12"x12"

9"x9" 9.02"x9.02"

Alluro<sup>™</sup> is a modern re-creation of parquet style design, using a variety of unique and eye-catching marble mosaics. Available in varying shades of silver and cream, Alluro is a fresh take on a traditional marble look. Available in 9"x9" and 12"x12" sizes