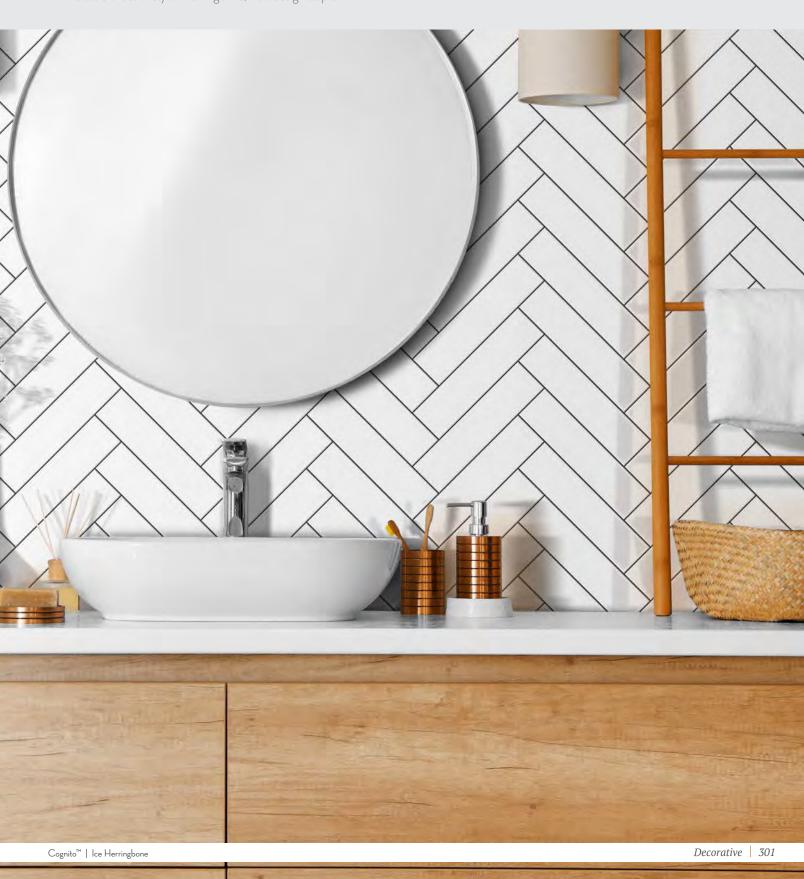

#### Available in Matte and Glossy Finish

Connectivity is at the heart of Cognito™ decorative ceramic mosaic tile. Smooth and versatile, the slim take on classic subway tile offers a familiar shape elevated to offer design options that deliver backsplashes that feel like focal points. Whether tiles connect in a classic offset or stylish herringbone, it's a design staple.

#### COGNITO™

Glazed Ceramic Mosaic

RESIDENTIAL

COMMERCIAL

INDOOR

OUTDOOR

POOL

Fawn Picket