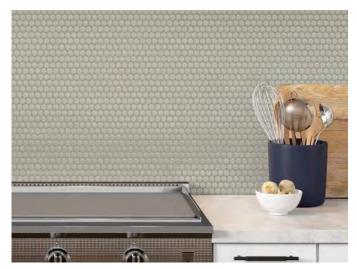

Fawn Chevron

Fawn Cube

Fawn 2" Hex

White Picket

White Chevron

White Cube

Gray Picket

Gray Chevron

Gray 2" Hex

11"x12" Mesh 10.62"x12.4"

Sizes

8"x10" Mesh 8.34"x12.4"

10"x12" Mesh 10.24"x11.81"

Concept $^{\mathbb{M}}$  is a glazed glass mosaic that resembles porcelain tile. The modern shapes and neutral tones offer striking designs for walls. This series is available in a glossy finish for added interest.