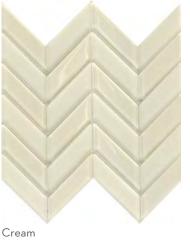

White / White

All Chevron Colors Available in Size 12"x12"

Black / White

Cream / White

White / Taupe

White / Black

White / Black

White / Cream