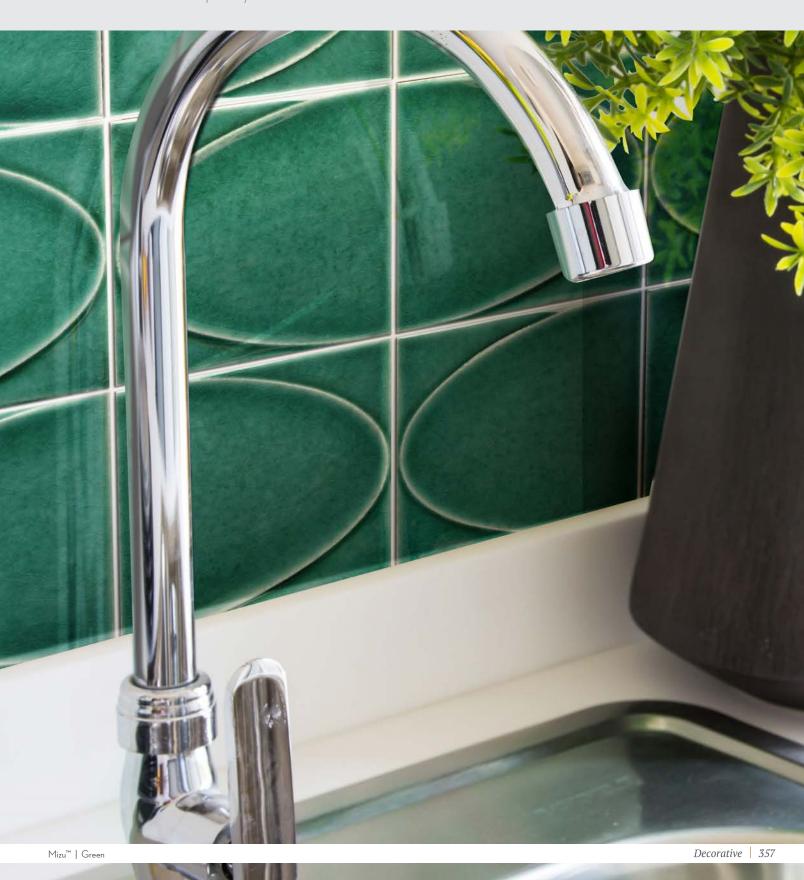

White available in matte & gloss finish. Black available in matte finish only. All other colors available in gloss.

12"x16" 11.73"x15.67"

 $\mathsf{Kaze}^\mathsf{TM}$ , a word derived by air, wind, manner and style. Available in five neutral colorways, these mosaics evoke memories of spring and summer. Kaze is the perfect choice to add a serene, naturalness, and earthy feel to your space. Each colorway is offered with various textures and character details creating a tranquil vibe. Kaze coordinates perfectly with Mizu.

KAZE™ Glazed Ceramic Mosaic

White

Gray

Skim

Scan QR Code for additional product information and testing results.

Add dimension to a room with 3D tiles & instantly get a unique and classic look in any bathroom or kitchen setting with Kinetic T<sup>™</sup>. Kinetic ceramic mosaics create smooth, lowmaintenance surfaces and come in 5 different colors. These 3D tiles are versatile for all kinds of applications creating a modern and clean look.