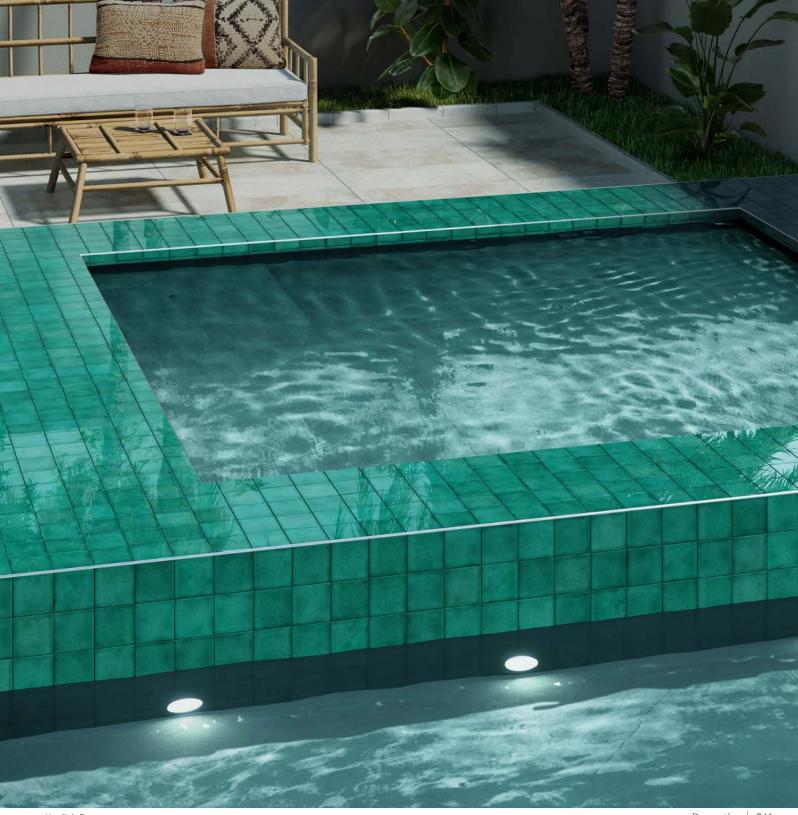

# DECO

11"X12"Dot Mount 11.04"x12.07"

Transform your pool into a personal oasis. With hues as vibrant as coveted sea glass finds,  $\mathsf{Afloat}^\mathsf{TM}$  porcelain tile is especially meant for those who embrace pool living. Make a jewel-toned splash with this unique design.