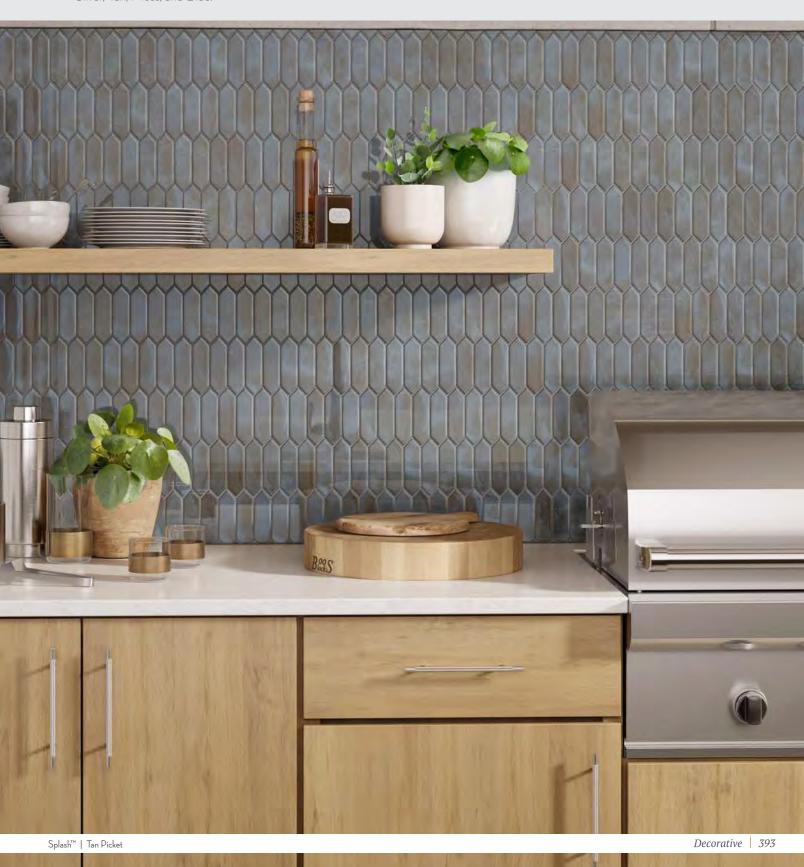

# SPIN<sup>™</sup> Glazed Porcelain Mosaic

White Picket

Silver Picket

Tan Picket

Moss Picket

Blue Picket

All Patterns Available in All Colors.

Geometry and whimsy meet to make a splash with one of Emser's latest collections of decorative glass tiles. Invite modern backsplashes and bold surface designs to today's kitchens, baths, accent walls, and pools. Made of molten glass, the swirl design of each piece is unique making this a one-of-a-kind tile. A dazzling iridescent finish available in five colorways: White, Silver, Tan, Moss, and Blue.

SPLASH™

Glass Mosaic

Let the glistening and soothing colors of water surround you with  $\mathsf{Swirl}^{\mathsf{TM}}$ . This shimmering molten glass mosaic captures the breathtaking beauty of nature with its handcrafted process that melds a blend of pigments into each colorway creating a one-of-a-kind look with textural waves and ripples. Appropriate for both indoor and outdoor applications including pool.