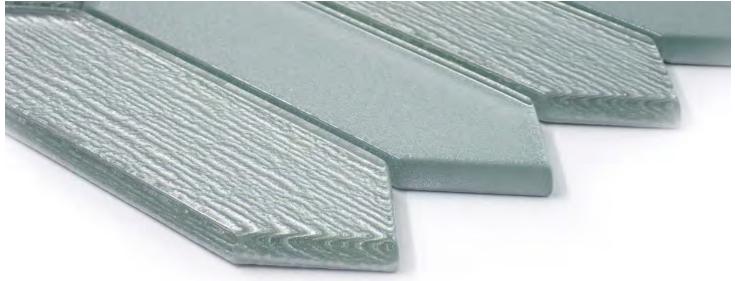

ORNAMI<sup>TM</sup>
Glazed Ceramic Mosaic

Scan QR Code for additional product information and testing results.

Picket $^{\text{M}}$  is inspired by the simplistic angles of a picket fence in a shimmering glass mosaic pattern. With warm tones, the collection exudes a contemporary approach to wall design.

Picket™ | Morning Decorative 375

Let the love affair with herringbone continue, starring Regala™ mosaic tile. Options abound with this collection, enabling herringbone and offset patterns, along with a special mini version. The full offering pops with soft neutrals as well as color options in perennial favorites, blue and green.