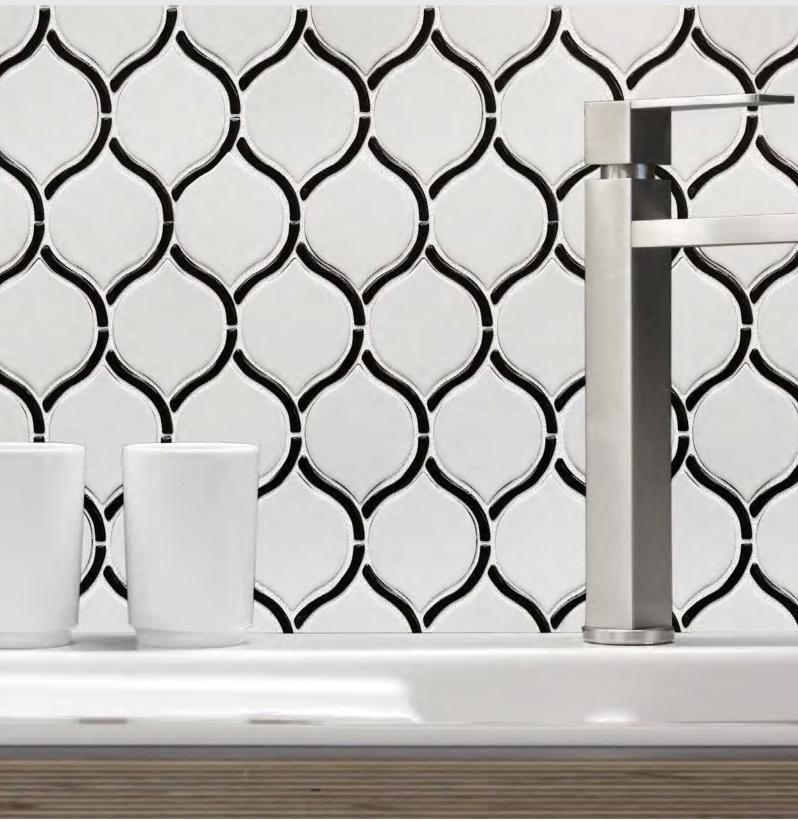

Fawn

Fawn Frame

Gray

Gray Frame

Royal

Royal Frame

Reminiscent of a classic Shaker door style, Cuadro  $^{\mathsf{TM}}$  features a beautifully decorative look with all the benefits of tile. Popular blues, in both Royal and Sky, as well as a host of neutrals offer a desirable color palette. And for those more in tune with modern and transitional aesthetics, Cuadro is also available in a clean "frameless" look.

CUADRO™ Glazed Porcelain Mosaic

Cultura<sup>™</sup> is comprised of first-rate natural stone that is fabricated into an intriguing pebble configuration. An array of solid colors and blends are available in a subtly honed finish on an interlocking mesh.