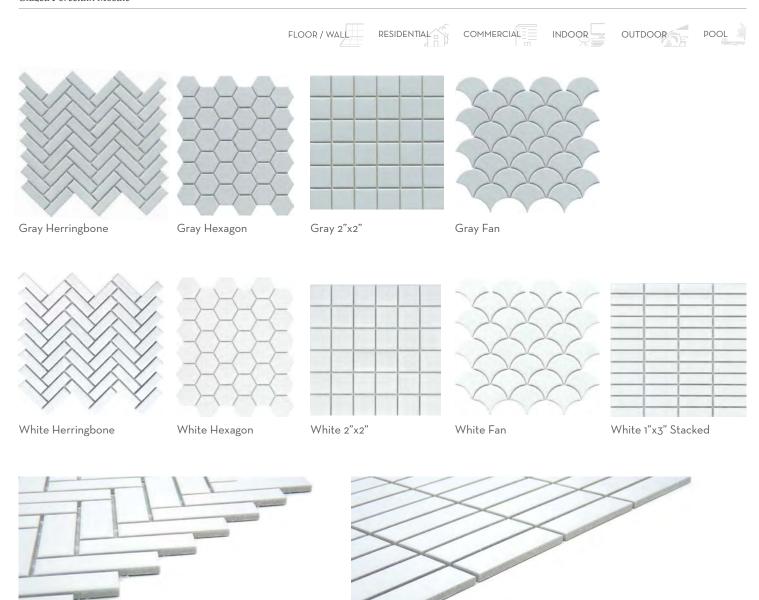

c



Galore<sup>™</sup> | Ocean Decorative 325

RESIDENTIAL

























Glitz<sup>™</sup> is a collection of shimmering mosaics that evoke a captivating aesthetic with brush-like movement. Metallic accents and layered texture take form in hexagon shapes. With an array of eye-catching color variations, Glitz<sup>™</sup> enables endless design opportunities.

## GLITZ™ Glass & Metal Mosaic





















Olive

White









The term Hanami™ (Japanese for "flower viewing") describes the famous tradition of the cherry blossom festival. The glazed porcelain stoneware is a curated collection of architectural ceramics inspired from Japan. Each color exudes a gentle lightness thanks to their pure, simple, and carefree tones.

### HANAMI<sup>TM</sup> Glazed Porcelain Mosaic









10.90"x12.44"









12"x11" Mesh 11.61"x11.46"

11"x12" Mesh

The clean and bright look of Impact  $^{\text{\tiny TM}}$  makes a statement in any room. Timeless patterns such as Hex and Herringbone complement both modern and traditional design aesthetics. This matte tile offers a more subdued look.

#### IMPACT™ Glazed Porcelain Mosaic







White Chevron | Marble & Glass

Winter Chevron | Marble & Glass









Chevron patterns continue to bring a contemporary viewpoint to interiors. The result: a simple and seamless installation for a striking look that is both modern and cool. Available in three colorways: Cream, Winter, and White.

#### IMPULSE™

Marble, Limestone & Antique Mirrored Glass Mosaic









Natural

Infinity  $^{\text{TM}}$  is a glass mosaic series featuring s