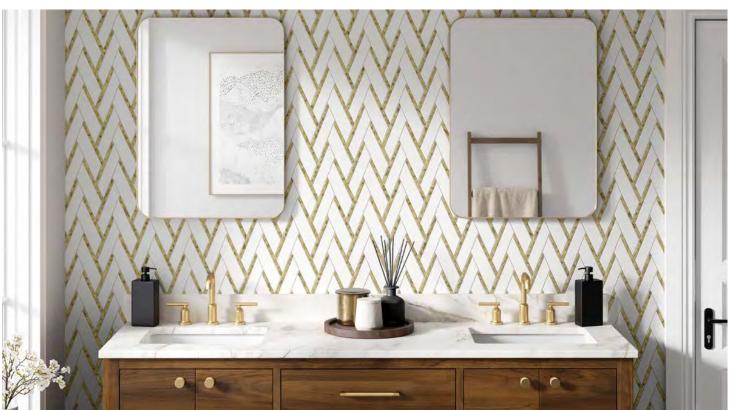

#### IMPULSE™

Marble, Limestone & Antique Mirrored Glass Mosaic

Natural

Infinity  $^{\text{TM}}$  is a glass mosaic series featuring soothing colors, perfect for any design application and space.

Infinity™ | Aeon Decorative | 335