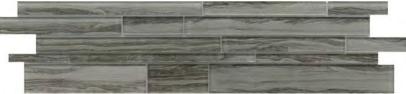

Gray Herringbone

Gray 2" Hex

Calcata 3"Hex

12"x14" Mesh 11.81"x13.57"

Echo™ portrays a dynamic union of shape, pattern, and sustainability. Hexagon and herringbone mosaic tiles are crafted entirely of recycled white, and gray glass. Finished with high-definition inkjets of wood grain and Calacata marble patterns, the glass mosaic series is ideal for kitchen and bath surfaces.

#### ECHO™ Recycled Glass Mosaic

Echo™ | White Herringbone Decorative 313

Edge<sup>™</sup> features frosted glass to illustrate a story of shape and color. Neutral overtones and saturated accent colors take form in a design-forward chevron mosaic.