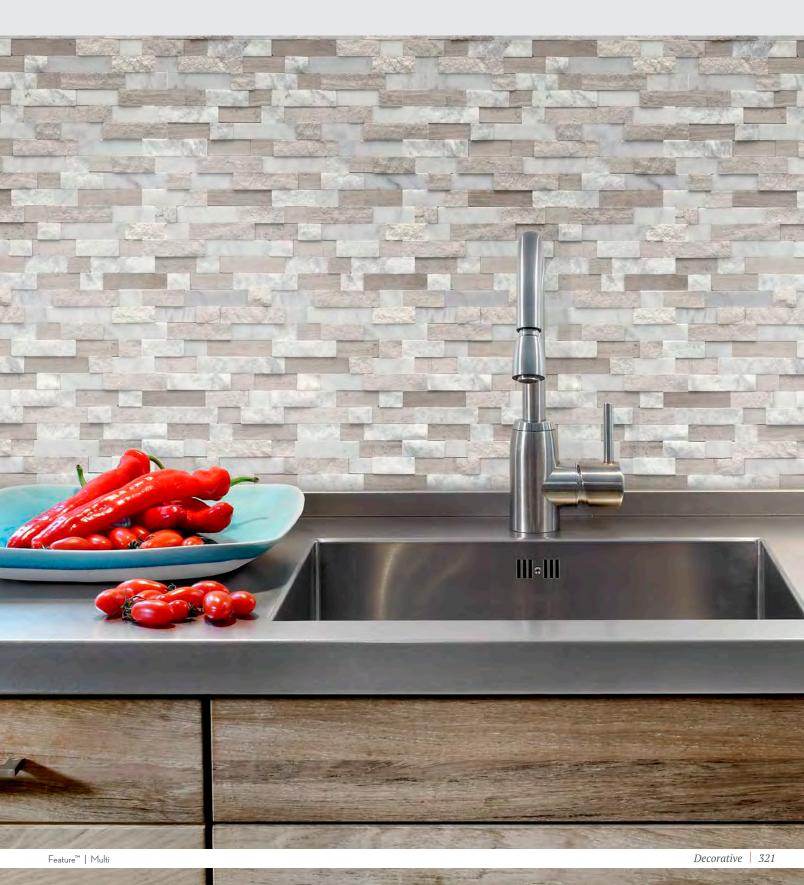

Multi

Silver

Feature<sup>TM</sup> is a groutless stone mosaic that is easy to install and turns an ordinary wall into a showpiece. The unique texture, color and three dimensional look of Feature<sup>TM</sup> provides depth and warmth to any installation.