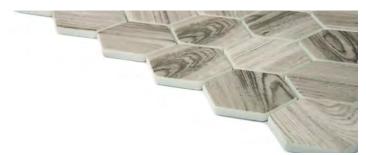

Gray Herringbone

Gray 2" Hex

Calcata 3"Hex

12"x14" Mesh 11.81"x13.57"

Echo™ portrays a dynamic union of shape, pattern, and sustainability. Hexagon and herringbone mosaic tiles are crafted entirely of recycled white, and gray glass. Finished with high-definition inkjets of wood grain and Calacata marble patterns, the glass mosaic series is ideal for kitchen and bath surfaces.

#### ECHO™ Recycled Glass Mosaic

Echo™ | White Herringbone Decorative 313

Edge<sup>™</sup> features frosted glass to illustrate a story of shape and color. Neutral overtones and saturated accent colors take form in a design-forward chevron mosaic.