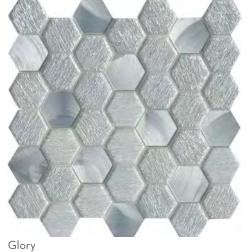

# BIZOU™ Groutless Marble Mosaic

Saturn

With an interesting mix of materials, Catalyst™ creates an exclusive collection of surface effects. This line presents an array of options using hexagon shaped mosaics and combinations of textures made of glass, cast stone and natural stone.

# CATALYST™ Resin Cast Stone & Glass Mosaic

Catalyst™ | Saturn Decorative 297

Charisma $^{\text{TM}}$  captures the modern mosaic with picket, linear, and herringbone motifs. A wide array of soft tones alternate in varying degrees for lively visual appeal. The contemporary glass mosaic series is a blend of gloss and matte finish.