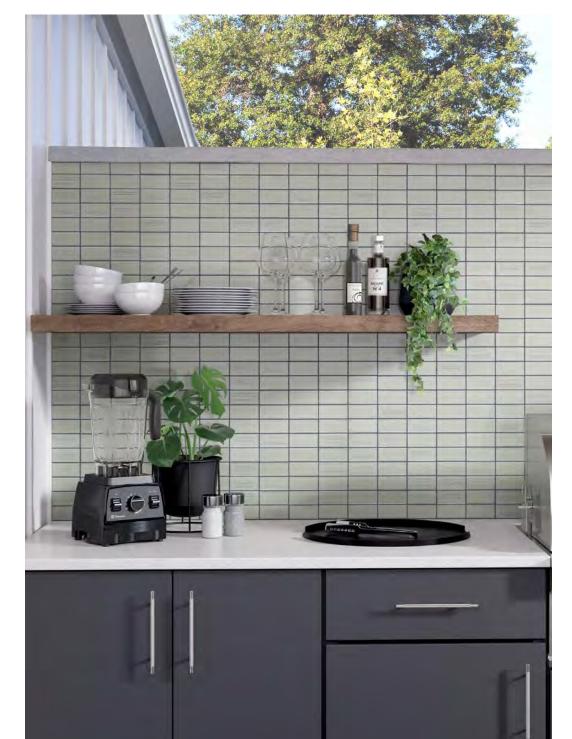

NAGARA<sup>TM</sup>
Glazed Ceramic Mosaic

RESIDENTIAL

COMMERCIAL

INDOOR

Newtro<sup>™</sup> ceramic tile combines a geometric shape with a textured gloss. The earthy and rich tones, and the unique texture, make this tile a versatile and elegant addition to a variety of environments. Newtro mosaic mesh tile comes in eight colors in a range of neutrals and bolder hues.