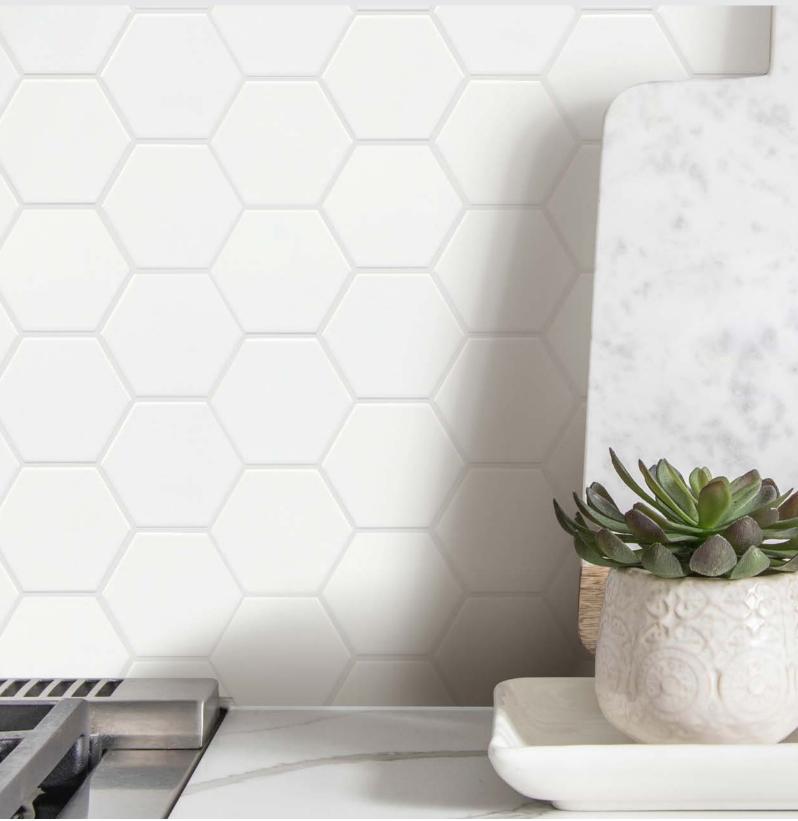

Gray Herringbone

Gray 2" Hex

Calcata 3"Hex

12"x14" Mesh 11.81"x13.57"

Echo™ portrays a dynamic union of shape, pattern, and sustainability. Hexagon and herringbone mosaic tiles are crafted entirely of recycled white, and gray glass. Finished with high-definition inkjets of wood grain and Calacata marble patterns, the glass mosaic series is ideal for kitchen and bath surfaces.

#### ECHO™ Recycled Glass Mosaic

Echo™ | White Herringbone Decorative 313

Edge<sup>™</sup> features frosted glass to illustrate a story of shape and color. Neutral overtones and saturated accent colors take form in a design-forward chevron mosaic.