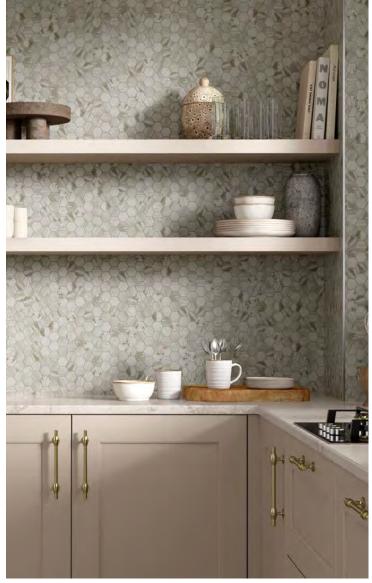

Gray Herringbone

Gray 2" Hex

Calcata 3"Hex

12"x14" Mesh 11.81"x13.57"

Echo™ portrays a dynamic union of shape, pattern, and sustainability. Hexagon and herringbone mosaic tiles are crafted entirely of recycled white, and gray glass. Finished with high-definition inkjets of wood grain and Calacata marble patterns, the glass mosaic series is ideal for kitchen and bath surfaces.

#### ECHO™ Recycled Glass Mosaic

Echo™ | White Herringbone Decorative 313

Edge<sup>™</sup> features frosted glass to illustrate a story of shape and color. Neutral overtones and saturated accent colors take form in a design-forward chevron mosaic.