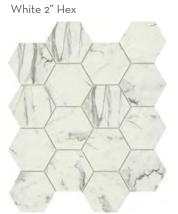

Gray Herringbone

Gray 2" Hex

Calcata 3"Hex

12"x14" Mesh 11.81"x13.57"

Echo™ portrays a dynamic union of shape, pattern, and sustainability. Hexagon and herringbone mosaic tiles are crafted entirely of recycled white, and gray glass. Finished with high-definition inkjets of wood grain and Calacata marble patterns, the glass mosaic series is ideal for kitchen and bath surfaces.

#### ECHO™ Recycled Glass Mosaic

Echo™ | White Herringbone Decorative 313

Edge<sup>™</sup> features frosted glass to illustrate a story of shape and color. Neutral overtones and saturated accent colors take form in a design-forward chevron mosaic.