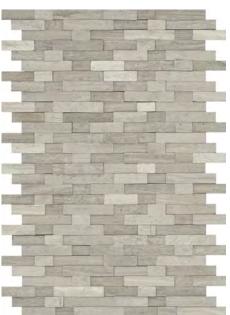

Multi

Silver

Feature<sup>TM</sup> is a groutless stone mosaic that is easy to install and turns an ordinary wall into a showpiece. The unique texture, color and three dimensional look of Feature<sup>TM</sup> provides depth and warmth to any installation.