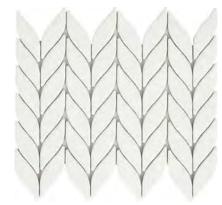

RESIDENTIAL

White / Cream

White / Gray

White / White

All Peak Colors Available in Size 10"x12"

Black / White

White / Cream

Cream / Taupe

White / White

All Chevron Colors Available in Size 12"x12"

Black / White

Cream / White

White / Taupe

White / Black

White / Black

White / Cream

White / Gray

White / White

All Damask Colors Available in Size 11"x13"

Bizou<sup>™</sup> marble, grout-less mosaic takes inspiration from iconic motifs in architecture and fashion – chevron, crest, damask and peak. The use of marble brings an ornamental and classic visual to kitchens, baths and other rooms. The four patterns in striking and contrasting neutrals make an elegant statement.