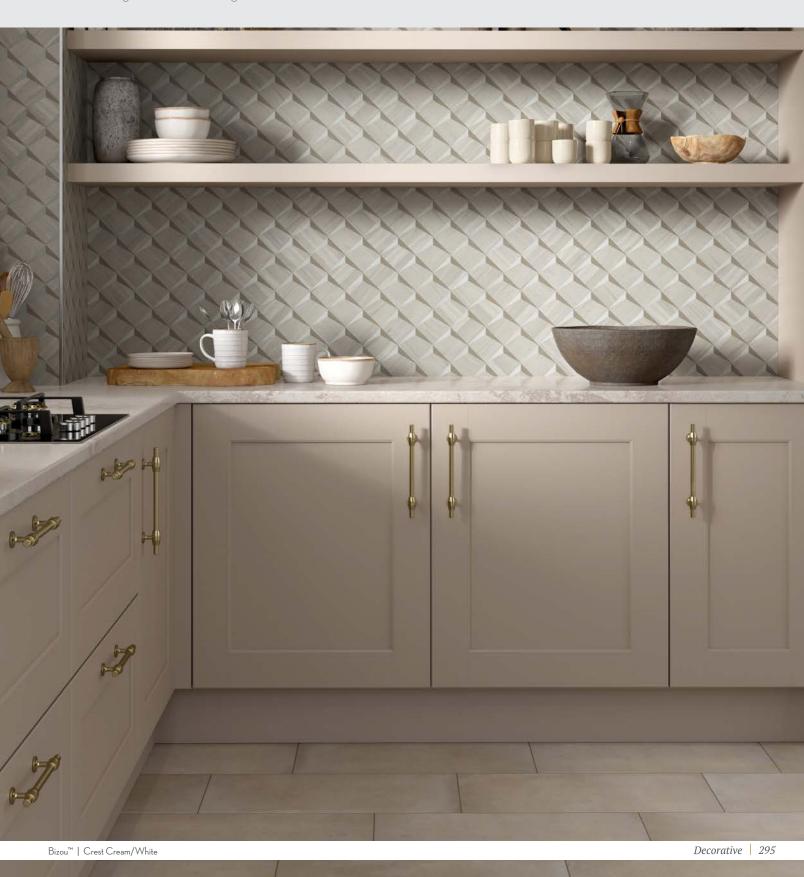

White / Gray

White / White

All Damask Colors Available in Size 11"x13"

Bizou<sup>™</sup> marble, grout-less mosaic takes inspiration from iconic motifs in architecture and fashion – chevron, crest, damask and peak. The use of marble brings an ornamental and classic visual to kitchens, baths and other rooms. The four patterns in striking and contrasting neutrals make an elegant statement.