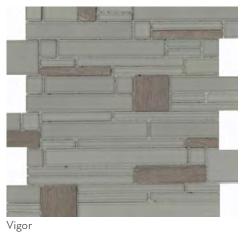

nkjets of wood grain and Calacata marble patterns, the glass mosaic series is ideal for kitchen and bath surfaces.

#### ECHO™ Recycled Glass Mosaic



Echo™ | White Herringbone Decorative 313































Edge<sup>™</sup> features frosted glass to illustrate a story of shape and color. Neutral overtones and saturated accent colors take form in a design-forward chevron mosaic.





Edge™ | White





















Equal parts artistic and modern, Elegan<sup>™</sup> mosaic tile offers easy-to-install options with a striking marble look, available in timeless patterns. Whether decorative with subtle veining in white or bold and dark, Elegan will enhance kitchens, baths and other areas where elegance is a must.

ELEGAN<sup>TM</sup>
Glazed Porcelain Mosaic





















Zest









Entity $^{\text{TM}}$  is a stylish combination of glass and stone creating stunning mosaics. This look is achieved with intriguing color options and a unique design.

















Multi



Silver





Feature<sup>TM</sup> is a groutless stone mosaic that is easy to install and turns an ordinary wall into a showpiece. The unique texture, color and three dimensional look of Feature<sup>TM</sup> provides depth and warmth to any installation.

### FEATURE<sup>TM</sup> Groutless Stone Mosaic



















Affodill

Pivione









Roza







Le sac en papier men

The french word for flower, Fleur<sup>™</sup> is a stately, mixed-material mosaic that combines stone, ceramic and glass for an elegant and dimensional wall feature.

# $\begin{picture}(200,0) \put(0,0){\li