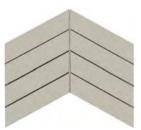

White / White

All Chevron Colors Available in Size 12"x12"

Black / White

Cream / White

White / Taupe

White / Black

White / Black

White / Cream

White / Gray

White / White

All Damask Colors Available in Size 11"x13"

Bizou<sup>™</sup> marble, grout-less mosaic takes inspiration from iconic motifs in architecture and fashion – chevron, crest, damask and peak. The use of marble brings an ornamental and classic visual to kitchens, baths and other rooms. The four patterns in striking and contrasting neutrals make an elegant statement.

# BIZOU™ Groutless Marble Mosaic

Saturn

With an interesting mix of materials, Catalyst™ creates an exclusive collection of surface effects. This line presents an array of options using hexagon shaped mosaics and combinations of textures made of glass, cast stone and natural stone.