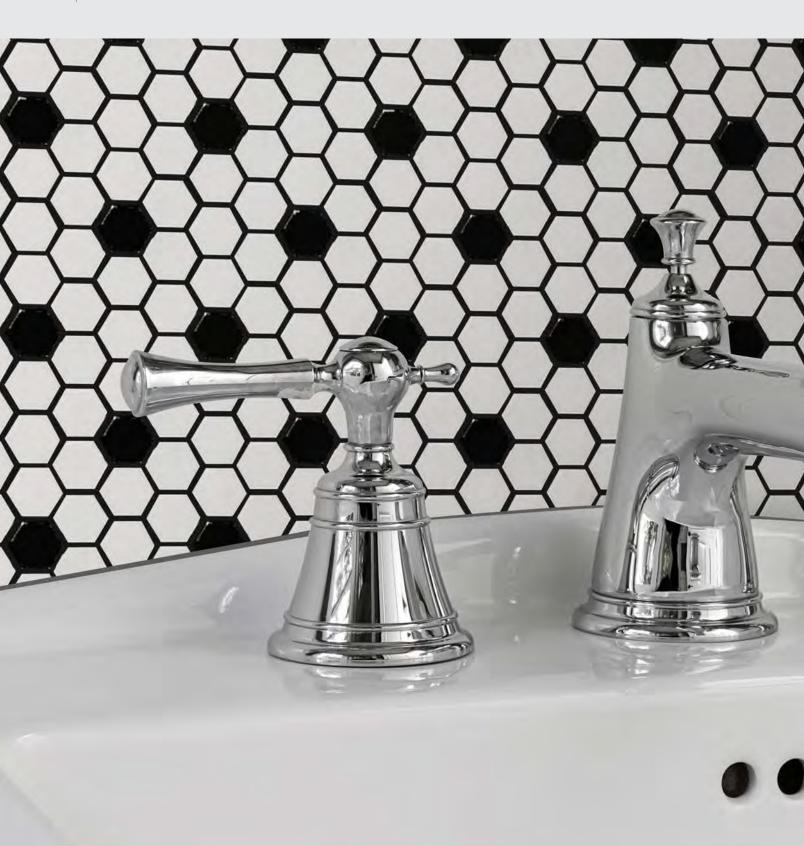

#### Available in Matte and Glossy Finish

Connectivity is at the heart of Cognito™ decorative ceramic mosaic tile. Smooth and versatile, the slim take on classic subway tile offers a familiar shape elevated to offer design options that deliver backsplashes that feel like focal points. Whether tiles connect in a classic offset or stylish herringbone, it's a design staple.

#### COGNITO™

Glazed Ceramic Mosaic

RESIDENTIAL

COMMERCIAL

INDOOR

OUTDOOR

POOL

Fawn Picket