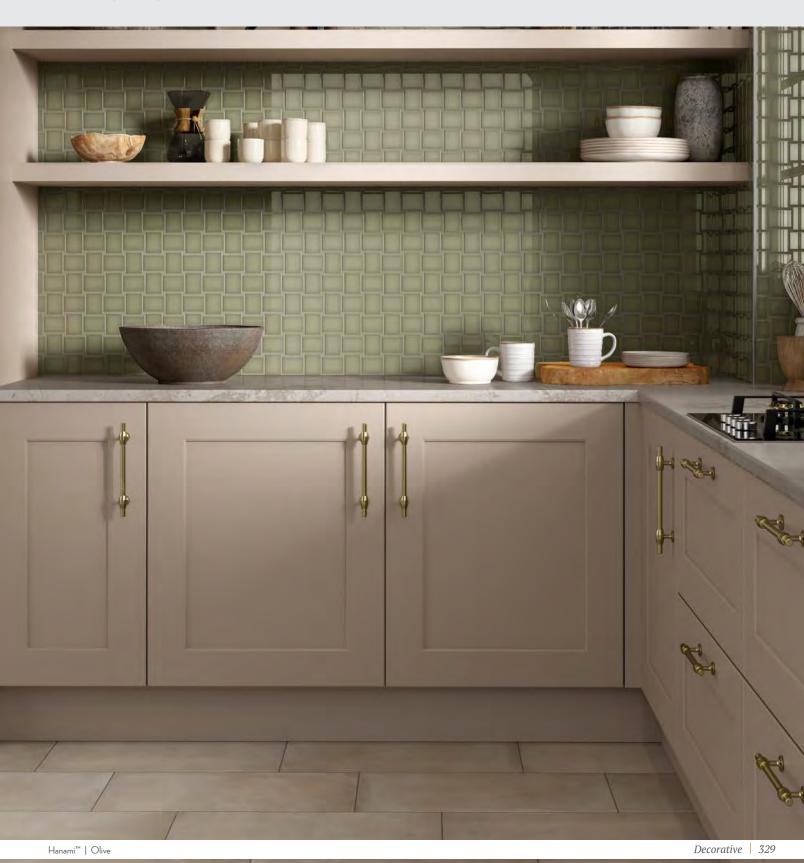

## GLITZ™ Glass & Metal Mosaic

Olive

White

The term Hanami™ (Japanese for "flower viewing") describes the famous tradition of the cherry blossom festival. The glazed porcelain stoneware is a curated collection of architectural ceramics inspired from Japan. Each color exudes a gentle lightness thanks to their pure, simple, and carefree tones.

### HANAMI<sup>TM</sup> Glazed Porcelain Mosaic

10.90"x12.44"

12"x11" Mesh 11.61"x11.46"

11"x12" Mesh

The clean and bright look of Impact  $^{\text{\tiny TM}}$  makes a statement in any room. Timeless patterns such as Hex and Herringbone complement both modern and traditional design aesthetics. This matte tile offers a more subdued look.