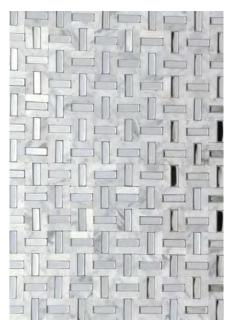

Palace Cream

Palace Silver

12"x12" 12"x12"

9"x9" 9.02"x9.02"

Alluro<sup>™</sup> is a modern re-creation of parquet style design, using a variety of unique and eye-catching marble mosaics. Available in varying shades of silver and cream, Alluro is a fresh take on a traditional marble look. Available in 9"x9" and 12"x12" sizes