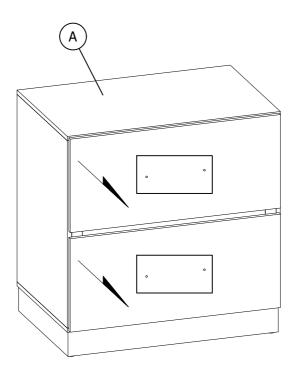

| PARTS LIST |             |        |      |
|------------|-------------|--------|------|
| ITEM       | DESCRIPTION | SKETCH | QTY  |
| А          | NIGHTSTAND  |        | 1 PC |

### HARDWARE DIMENSIONS VERIFICATION TOOL

STEP 1: Pull open the drawer to install the drawer handles.