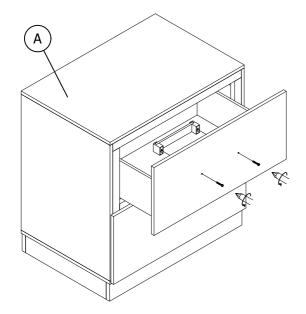

### **ASSEMBLY INSTRUCTIONS** EUROPA COLLECTION MODEL: B1840-040 EUROPA NIGHTSTAND - WHITE

(1 Per Carton)

STEP 2: Unscrew the handle from the outside of the drawer with a screwdriver.

\*\* Attention: DO NOT OVER TIGHTEN THE SCREWS.

STEP 3: Place the handle on the outside of the drawer and screw from the inside of the drawer with a screwdriver. \*\* Attention: DO NOT OVER TIGHTEN THE SCREWS.