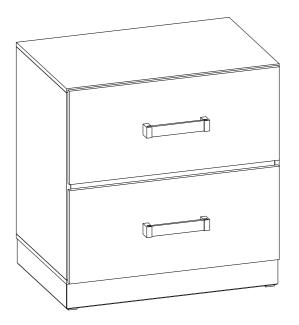

# ASSEMBLY INSTRUCTIONS EUROPA COLLECTION

MODEL: B1840-040 EUROPA NIGHTSTAND - WHITE (1 Per Carton)

STEP 4: Complete.

**ASSEMBLY COMPLETED**