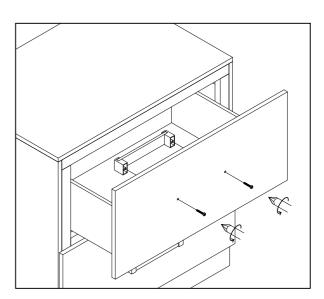

STEP 3: Place the handle on the outside of the drawer and screw from the inside of the drawer with a screwdriver. \*\* Attention: DO NOT OVER TIGHTEN THE SCREWS.