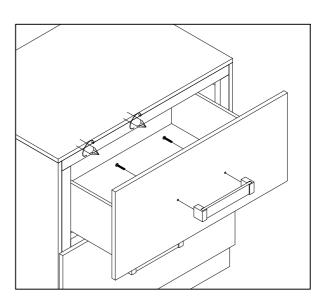

### HARDWARE DIMENSIONS VERIFICATION TOOL

STEP 1: Pull open the drawer to install the drawer handles.

### **ASSEMBLY INSTRUCTIONS** EUROPA COLLECTION MODEL: B1840-040 EUROPA NIGHTSTAND - WHITE

(1 Per Carton)

STEP 2: Unscrew the handle from the outside of the drawer with a screwdriver.

\*\* Attention: DO NOT OVER TIGHTEN THE SCREWS.

STEP 3: Place the handle on the outside of the drawer and screw from the inside of the drawer with a screwdriver. \*\* Attention: DO NOT OVER TIGHTEN THE SCREWS.