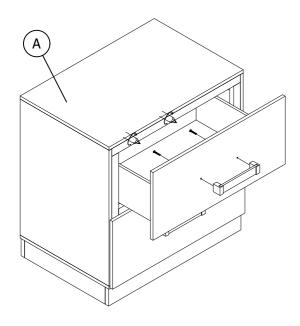

| PARTS LIST |             |        |      |
|------------|-------------|--------|------|
| ITEM       | DESCRIPTION | SKETCH | QTY  |
| А          | NIGHTSTAND  |        | 1 PC |

### HARDWARE DIMENSIONS VERIFICATION TOOL

STEP 1: Pull open the drawer to install the drawer handles.