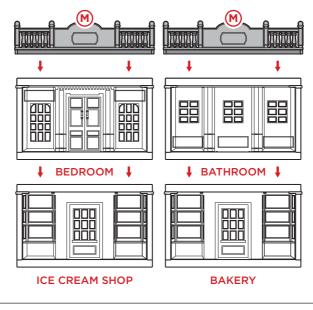

#### PRODUCT ASSEMBLY

Connect the part C ice cream shop front to two part D ice cream shop walls.

Connect the front and wall assembly to one part L floor.

#### PRODUCT ASSEMBLY

6

Place the bedroom assembly onto the ice cream shop and snap until secure. Place the bathroom assembly onto the bakery and snap until secure. Insert two part M signs into the bedroom and bathroom fronts.