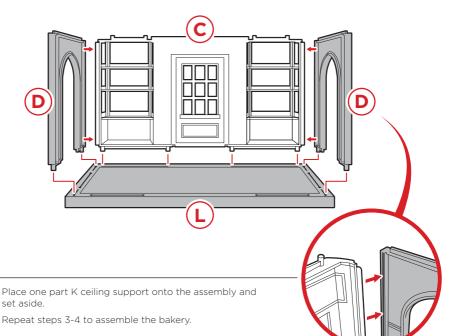

#### PRODUCT ASSEMBLY

Connect the part C ice cream shop front to two part D ice cream shop walls.

Connect the front and wall assembly to one part L floor.