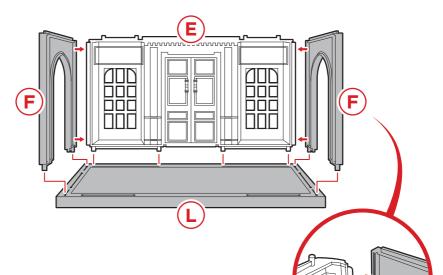

#### PRODUCT ASSEMBLY

1

Locate the part E bedroom front and connect two part F bedroom walls.

Connect the front and wall assembly to one part L floor.

2

Place one part K ceiling support on top of the assembly and snap until secure.