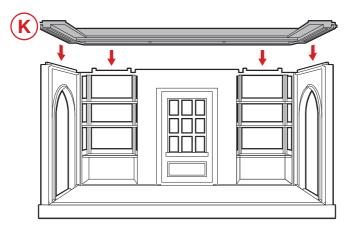

#### PRODUCT ASSEMBLY

1

Locate the part E bedroom front and connect two part F bedroom walls.

Connect the front and wall assembly to one part L floor.

2

Place one part K ceiling support on top of the assembly and snap until secure.

Place one part J ceiling on top of the ceiling support and snap until secure.

Repeat steps 1-2 to assemble the bathroom, then set both assemblies aside.