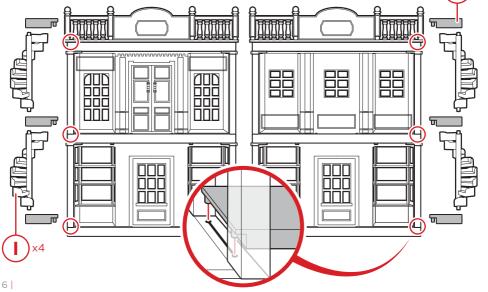

Attach six part N stair landings at the ground, second level, and roof level. Attach four part I staircases between the stair landings.

Ν x6