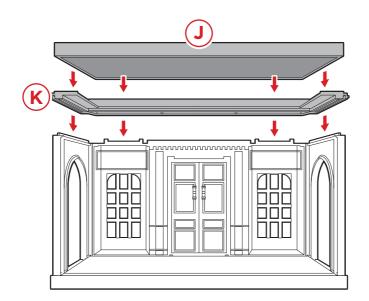

#### PRODUCT ASSEMBLY

1

Locate the part E bedroom front and connect two part F bedroom walls.

Connect the front and wall assembly to one part L floor.

2

Place one part K ceiling support on top of the assembly and snap until secure.

Place one part J ceiling on top of the ceiling support and snap until secure.

Repeat steps 1-2 to assemble the bathroom, then set both assemblies aside.