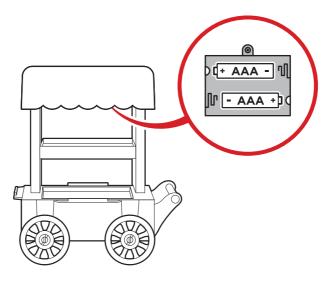

#### **INSTALLING BATTERIES**

NOTE: This item requires a total of 2 AAA Batteries.

- 1. Locate the battery compartment on the top of the flower cart, then remove any protective tabs.
- 2. Insert two AAA batteries.