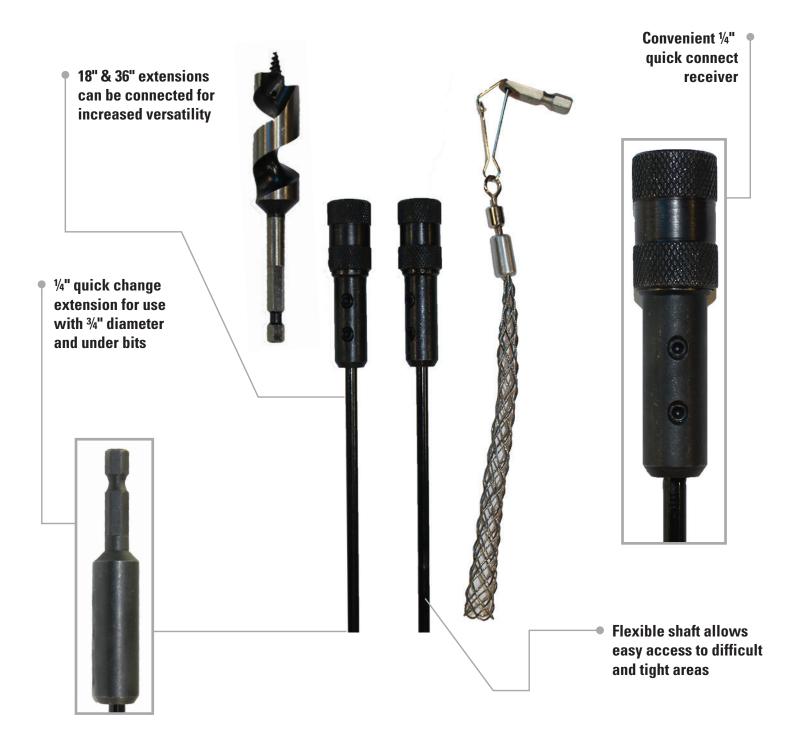

### **Features and Benefits**

- Kit includes everything needed to drill and pull light to medium wire
- Multiple extensions can be joined for increased versatitlty
- Convnient 1/4" quick connect recievers
- Auger bit with self-feeding screw tip draws bit through wood

## **Specifications**

| MODEL # | STOCK #  | DESCRIPTION                  | INCLUDES                                                                                                                                                                              |
|---------|----------|------------------------------|---------------------------------------------------------------------------------------------------------------------------------------------------------------------------------------|
| FOCKIT  | 59705001 | Quick Change - EXTENSION KIT | <ul> <li>(1) 1/2" OD Pulling grip;</li> <li>(1) 18" Flexible quick connect extension;</li> <li>(1) 36" Flexible quick connect extension;</li> <li>(1) ¾"x 4-1/2" auger bit</li> </ul> |
| FQCE36  | 59704901 | Quick Change - EXTENSION 36" | (1) 36" Flexible quick connect extension                                                                                                                                              |