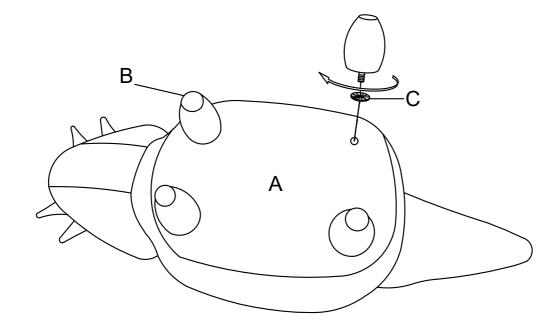

## 846OT7(N1) ALLIGATOR STORAGE OTTOMAN

| A Alligator Body | B Leg | C Plastic Washer<br>Ø46XØ10X1.5mm | Sponge Cushion<br>Ø25X3mm |
|------------------|-------|-----------------------------------|---------------------------|
|                  |       |                                   | $\bigcirc$                |
| 1pc              | 4pcs  | 4pcs                              | 4pcs                      |

This page lists all the contents included in the box. Please take the time to identify the hardware as well as the individual components to this product. As you unpack and prepare for assembly, place the contents on a carpeted or padded area to protect them from damage.