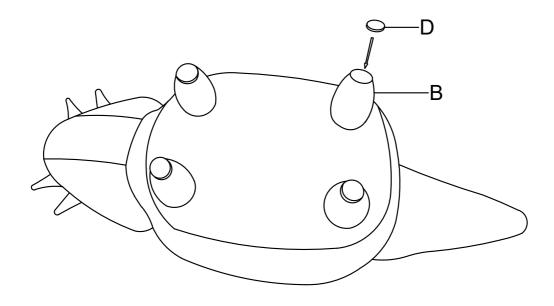

## ASSEMBLY INSTRUCTION

## 846OT7(N1) ALLIGATOR STORAGE OTTOMAN

| A Alligator Body | B Leg | C Plastic Washer<br>Ø46XØ10X1.5mm | Sponge Cushion<br>Ø25X3mm |
|------------------|-------|-----------------------------------|---------------------------|
|                  |       |                                   | $\bigcirc$                |
| 1pc              | 4pcs  | 4pcs                              | 4pcs                      |



This page lists all the contents included in the box. Please take the time to identify the hardware as well as the individual components to this product. As you unpack and prepare for assembly, place the contents on a carpeted or padded area to protect them from damage.



2 Attach 4 pcs Sponge Cushion (D) to the Leg (B).



## **Cleaning & Care**

Treat surface with care. Surface is resistant to scratches but is not scratch resistant. Clean surfaces with a dry or damp soft cloth. Do not use abrasive cleaners. Hardware may loosen over time. Periodically check that all connections are tight.