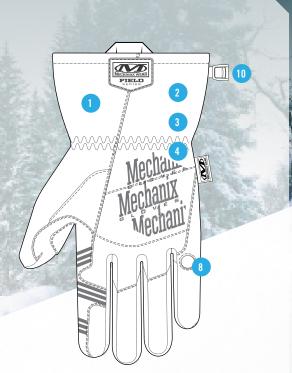

## **FEATURES**

- Full extension gauntlet cuff design is slim enough to fit under a jacket
- Realtree Edge™ camouflage pattern allows you to blend in with the terrain
- 3 100g 3M Thinsulate<sup>™</sup> provides warmth in the most extreme conditions
- 4 Hypora waterproof membrane creates increased insulation while providing a durable and flexible barrier of protection
- Multilayer rubberized palm construction provides waterproofing at the point of contact
- 6 Embossed trigger finger design relieves bunching to increase dexterity where it matters
- 7 Padlock™ no-slip silicon print improves your grip performance in the field
- B Touchscreen capable pinky-bump to control your devices in cold conditions.
- HotHands® pouch inside gauntlet warms

  blood flow into hands
- Removable spring clip keeps your gloves
- together and organized

MACHINE WASHABLE

TOUCHSCREEN Capable