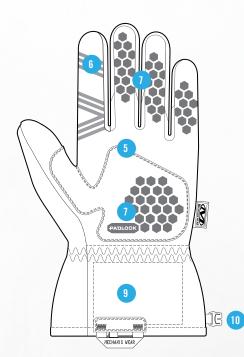

## **FEATURES**

- Full extension gauntlet cuff design is slim enough to fit under a jacket
- Realtree Edge™ camouflage pattern allows you to blend in with the terrain
- 3 100g 3M Thinsulate<sup>™</sup> provides warmth in the most extreme conditions
- 4 Hypora waterproof membrane creates increased insulation while providing a durable and flexible barrier of protection
- Multilayer rubberized palm construction provides waterproofing at the point of contact
- 6 Embossed trigger finger design relieves bunching to increase dexterity where it matters
- 7 Padlock™ no-slip silicon print improves your grip performance in the field
- B Touchscreen capable pinky-bump to control your devices in cold conditions.
- HotHands® pouch inside gauntlet warms

  blood flow into hands
- Removable spring clip keeps your gloves
- together and organized

MACHINE WASHABLE

TOUCHSCREEN Capable