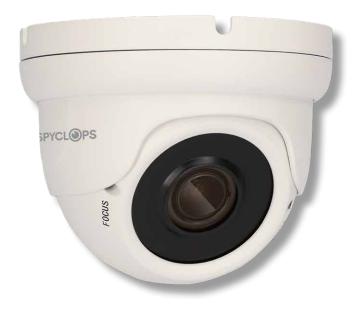

## PRODUCT OVERVIEW

The 2.8mm to 12mm manual varifocal lens offers exceptional flexibility to adjust the camera from ultra-wide angle view to approximately 3.5X zoom using a flat head screw driver. These IP cameras have built in POE and are compatible with most surveillance NVRs on the market. An improved, cleaner design has a lower profile chassis with a smoked infrared LED cover. The image sensor provides crystal clear, ultra-definition, 5MP (2592\*1944), 4MP (2560\*1440) or 2MP 1080p picture quality.

- · 2.8 12mm Manual Varifocal Lens
- · 5MP CMOS Sensor
- · Supports 1080P/30, 4MP/30 & 5MP/20 Resolution
- · IP67 Water Resistant
- · Smart IR LED's for up to 30 Meters Night Vision
- · Supports H.264, H.264+, H.265 & H.265+
- · Built in PoE