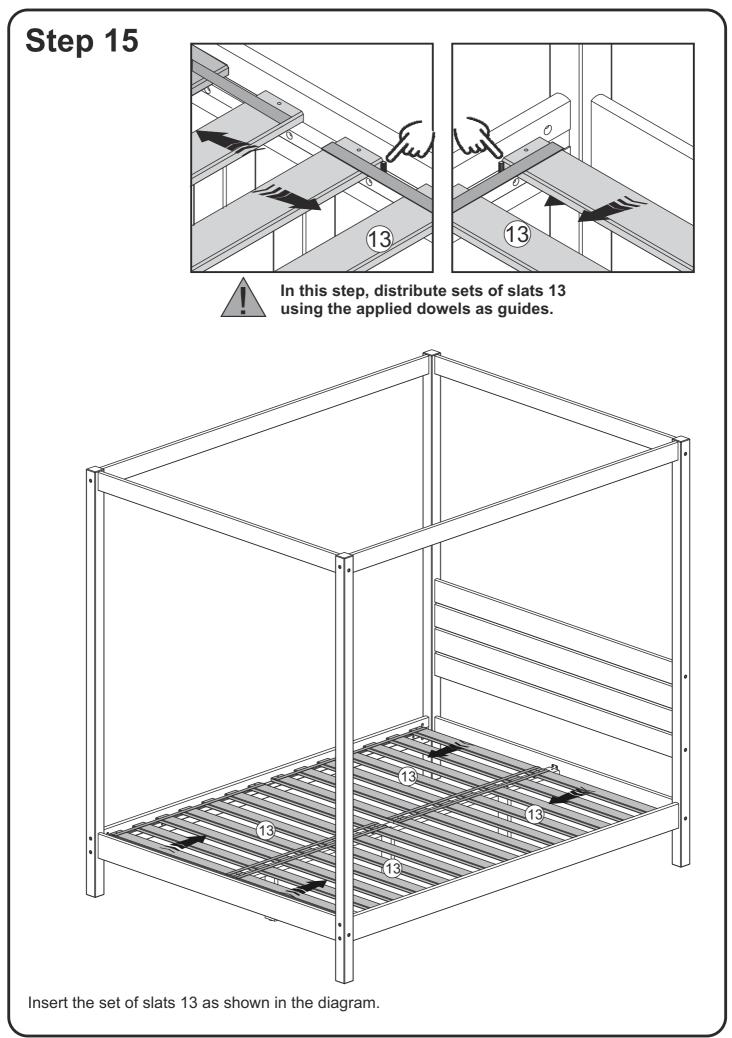

| Part# | Description      | Qty |
|-------|------------------|-----|
| 10    | Central Foot     | 3   |
| 11    | Central Support  | 1   |
| 12    | Union Support    | 3   |
| 13    | Set Slat         | 4   |
| 14    | Upper Short Slat | 2   |
| 15    | Upper Long Slat  | 2   |
|       |                  |     |
|       |                  |     |
|       |                  |     |