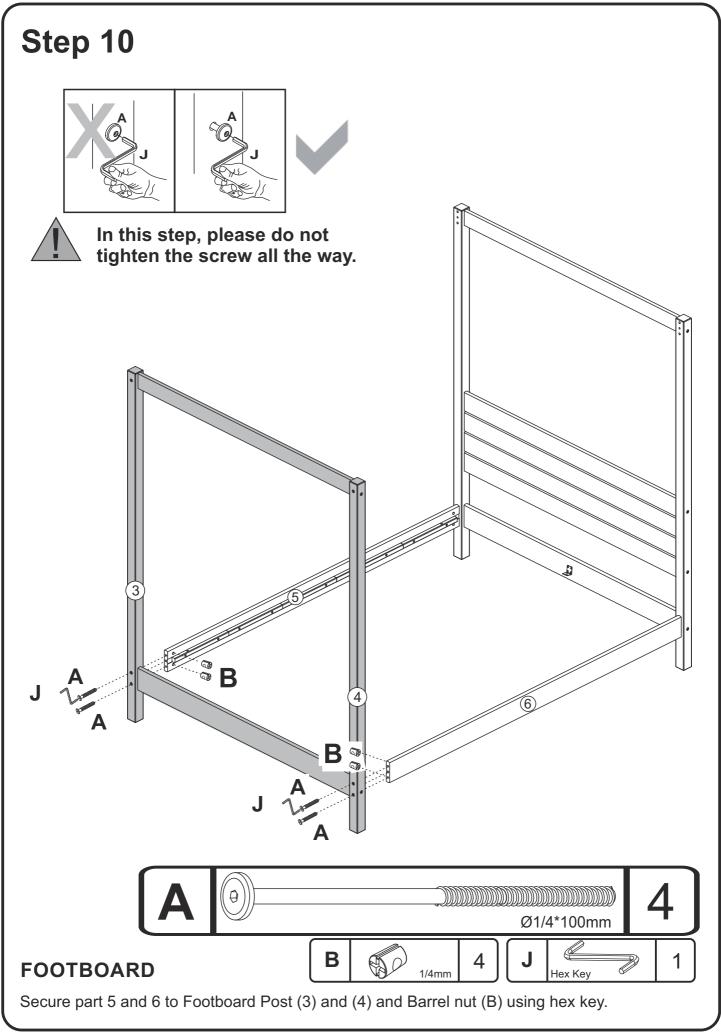

## Hardware List

| A                                                                                                                                                                                                                                                                             |  | Ø1/4*100mm  | Bolt (Head 13) | 08 pcs |  |  |
|-------------------------------------------------------------------------------------------------------------------------------------------------------------------------------------------------------------------------------------------------------------------------------|--|-------------|----------------|--------|--|--|
| В                                                                                                                                                                                                                                                                             |  | 1/4mm       | Barrel nut     | 08 pcs |  |  |
| С                                                                                                                                                                                                                                                                             |  | Ø10*40mm    | Wooden dowel   | 36 pcs |  |  |
| D                                                                                                                                                                                                                                                                             |  | Ø10*30mm    | Wooden dowel   | 16 pcs |  |  |
| E                                                                                                                                                                                                                                                                             |  | Ø7*100mm    | Bolt (Head 13) | 16 pcs |  |  |
| F                                                                                                                                                                                                                                                                             |  | Ø7*60mm     | Bolt (Head 13) | 06 pcs |  |  |
| G                                                                                                                                                                                                                                                                             |  | Ø4*35mm     | Screw          | 16 pcs |  |  |
| н                                                                                                                                                                                                                                                                             |  | Ø4*25mm     | Screw          | 12 pcs |  |  |
| I                                                                                                                                                                                                                                                                             |  | Ø3,5*16mm   | Screw          | 08 pcs |  |  |
| J                                                                                                                                                                                                                                                                             |  |             | Hex Key        | 01 pcs |  |  |
| К                                                                                                                                                                                                                                                                             |  |             | Corner Brace   | 02 pcs |  |  |
| L                                                                                                                                                                                                                                                                             |  | Ø3/16*1 1/2 | Screw          | 02 pcs |  |  |
| Μ                                                                                                                                                                                                                                                                             |  | Ø3/16       | Nut            | 02 pcs |  |  |
| Ν                                                                                                                                                                                                                                                                             |  | Ø3/16       | Washer         | 02 pcs |  |  |
| Hammer recommended<br>for assembly (not included)<br>Phillips head and slotted head<br>screwdrivers are required for assembly<br>(not included)<br>The hardware quantities listed above are required for proper assembly.<br>Some extra hardware may also have been included. |  |             |                |        |  |  |