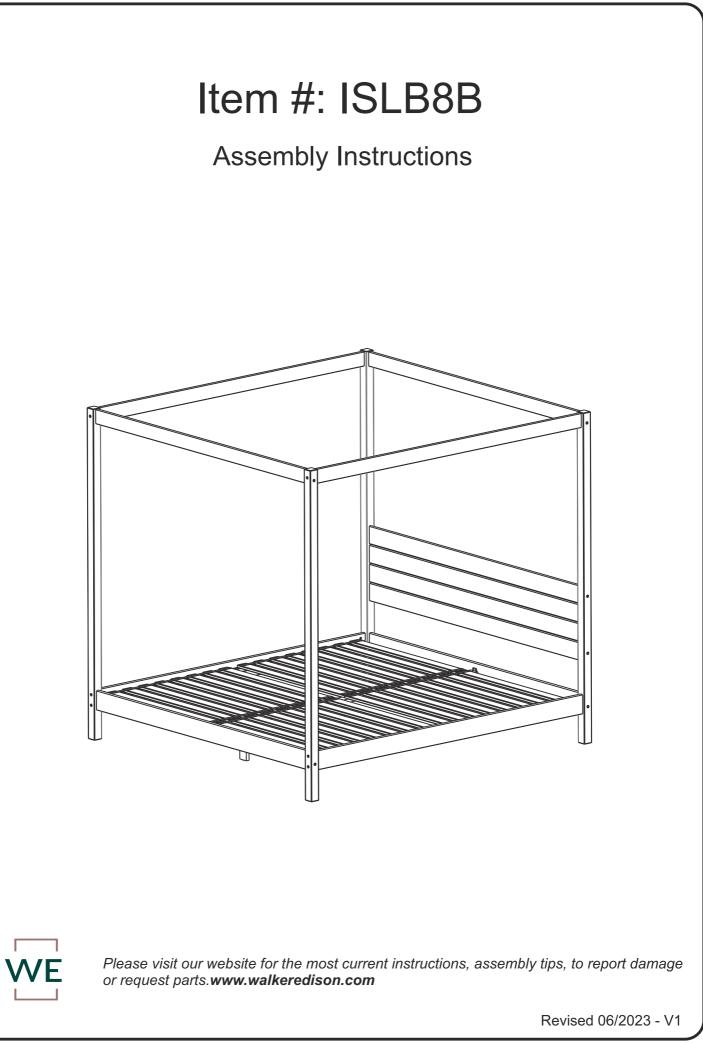

## General assembly guidelines

- I. Ensure that all parts and hardware are available before beginning assembly.
- II. Follow each step carefully to ensure the proper assembly of this product.
- III. Two people are recommended for ease in the assembly of this product.
- IV. The three main types of hardware used to assemble this product are wood dowels, screws and bolts.
- V. A hammer, Phillips head and Slotted head screwdrivers are required for the assembly of this product.