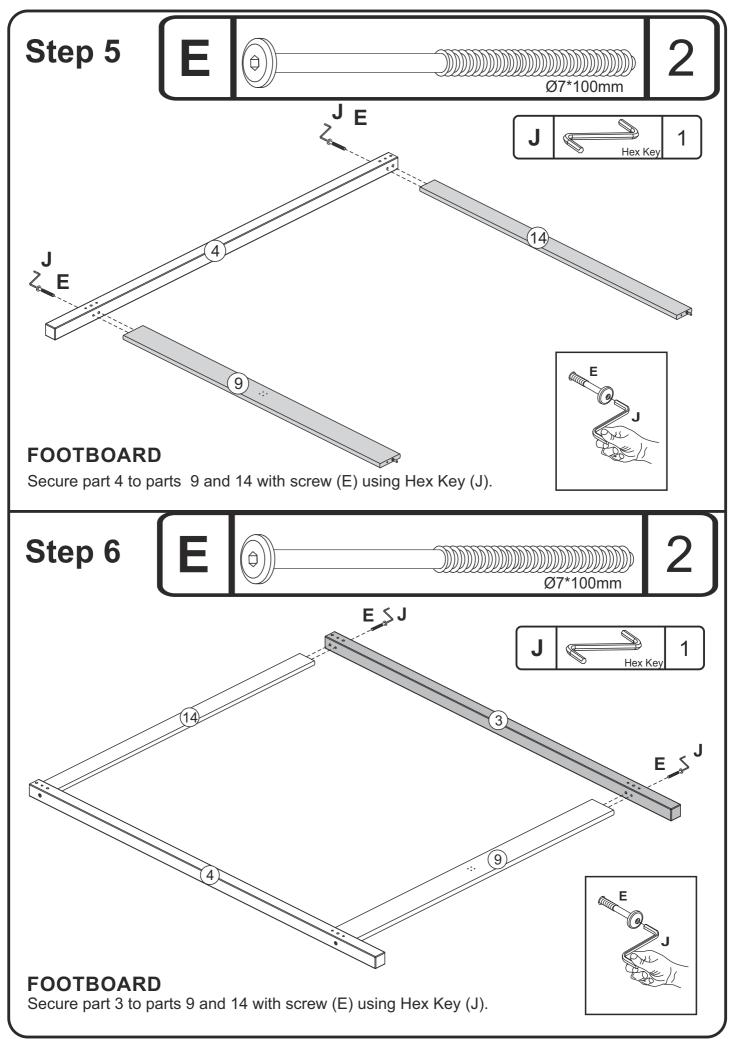

## Hardware List

| A                                                                                                                                                                                                                                                                             |  | Ø1/4*100mm  | Bolt (Head 13) | 08 pcs |  |  |
|-------------------------------------------------------------------------------------------------------------------------------------------------------------------------------------------------------------------------------------------------------------------------------|--|-------------|----------------|--------|--|--|
| В                                                                                                                                                                                                                                                                             |  | 1/4mm       | Barrel nut     | 08 pcs |  |  |
| С                                                                                                                                                                                                                                                                             |  | Ø10*40mm    | Wooden dowel   | 36 pcs |  |  |
| D                                                                                                                                                                                                                                                                             |  | Ø10*30mm    | Wooden dowel   | 16 pcs |  |  |
| E                                                                                                                                                                                                                                                                             |  | Ø7*100mm    | Bolt (Head 13) | 16 pcs |  |  |
| F                                                                                                                                                                                                                                                                             |  | Ø7*60mm     | Bolt (Head 13) | 06 pcs |  |  |
| G                                                                                                                                                                                                                                                                             |  | Ø4*35mm     | Screw          | 16 pcs |  |  |
| н                                                                                                                                                                                                                                                                             |  | Ø4*25mm     | Screw          | 12 pcs |  |  |
| I                                                                                                                                                                                                                                                                             |  | Ø3,5*16mm   | Screw          | 08 pcs |  |  |
| J                                                                                                                                                                                                                                                                             |  |             | Hex Key        | 01 pcs |  |  |
| К                                                                                                                                                                                                                                                                             |  |             | Corner Brace   | 02 pcs |  |  |
| L                                                                                                                                                                                                                                                                             |  | Ø3/16*1 1/2 | Screw          | 02 pcs |  |  |
| Μ                                                                                                                                                                                                                                                                             |  | Ø3/16       | Nut            | 02 pcs |  |  |
| Ν                                                                                                                                                                                                                                                                             |  | Ø3/16       | Washer         | 02 pcs |  |  |
| Hammer recommended<br>for assembly (not included)<br>Phillips head and slotted head<br>screwdrivers are required for assembly<br>(not included)<br>The hardware quantities listed above are required for proper assembly.<br>Some extra hardware may also have been included. |  |             |                |        |  |  |