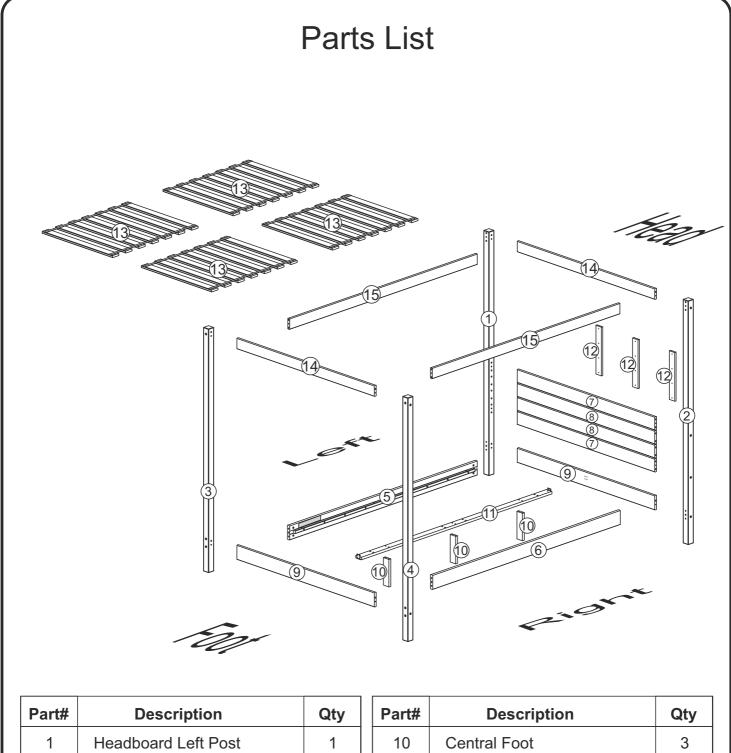

V I. Power tools should not be used to assemble this product.

| Description                        | Qty                                                                                                                                                                                              |
|------------------------------------|--------------------------------------------------------------------------------------------------------------------------------------------------------------------------------------------------|
| Headboard Left Post                | 1                                                                                                                                                                                                |
| Headboard Right Post               | 1                                                                                                                                                                                                |
| Footboard Left Post                | 1                                                                                                                                                                                                |
| Footboard Right Post               | 1                                                                                                                                                                                                |
| Left side rail                     | 1                                                                                                                                                                                                |
| Right Side Rail                    | 1                                                                                                                                                                                                |
| Upper Rail / Lower Slat(HEADBOARD) | 2                                                                                                                                                                                                |
| Middle Slat (HEADBOARD)            | 2                                                                                                                                                                                                |
| Head/Foot Rail                     | 2                                                                                                                                                                                                |
|                                    | Headboard Left Post<br>Headboard Right Post<br>Footboard Left Post<br>Footboard Right Post<br>Left side rail<br>Right Side Rail<br>Upper Rail / Lower Slat(HEADBOARD)<br>Middle Slat (HEADBOARD) |

| Part# | Description      | Qty |
|-------|------------------|-----|
| 10    | Central Foot     | 3   |
| 11    | Central Support  | 1   |
| 12    | Union Support    | 3   |
| 13    | Set Slat         | 4   |
| 14    | Upper Short Slat | 2   |
| 15    | Upper Long Slat  | 2   |
|       |                  |     |
|       |                  |     |
|       |                  |     |