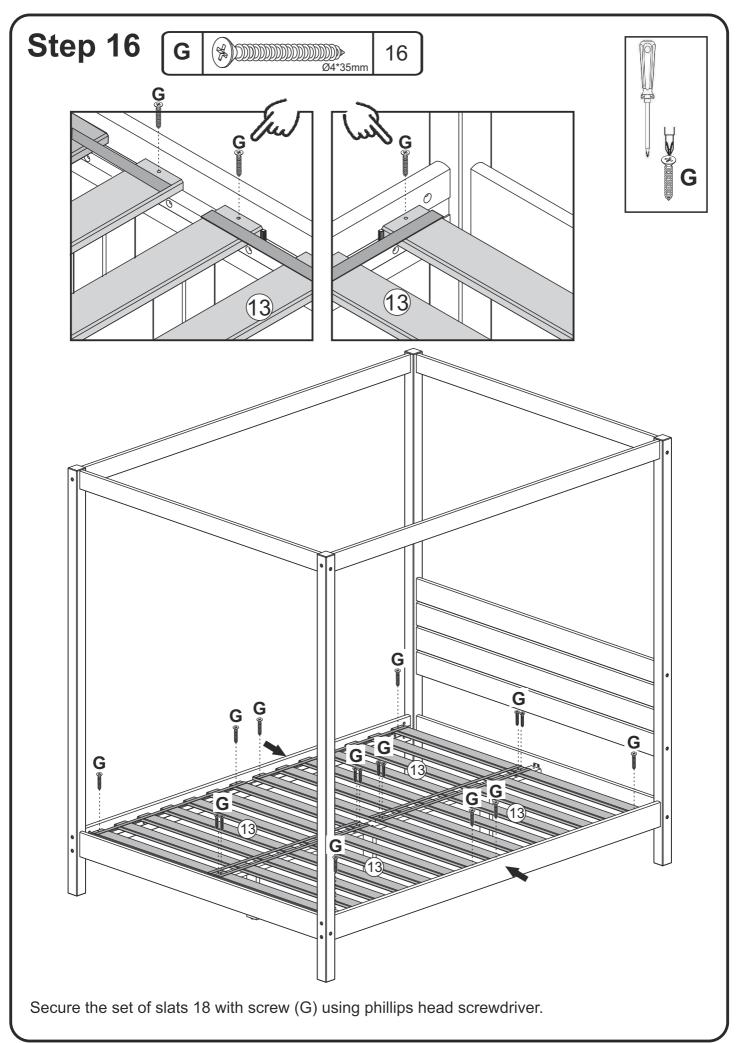

## Hardware List

| A                                                                                                                                                                                                                                                                             |  | Ø1/4*100mm  | Bolt (Head 13) | 08 pcs |  |  |
|-------------------------------------------------------------------------------------------------------------------------------------------------------------------------------------------------------------------------------------------------------------------------------|--|-------------|----------------|--------|--|--|
| В                                                                                                                                                                                                                                                                             |  | 1/4mm       | Barrel nut     | 08 pcs |  |  |
| С                                                                                                                                                                                                                                                                             |  | Ø10*40mm    | Wooden dowel   | 36 pcs |  |  |
| D                                                                                                                                                                                                                                                                             |  | Ø10*30mm    | Wooden dowel   | 16 pcs |  |  |
| E                                                                                                                                                                                                                                                                             |  | Ø7*100mm    | Bolt (Head 13) | 16 pcs |  |  |
| F                                                                                                                                                                                                                                                                             |  | Ø7*60mm     | Bolt (Head 13) | 06 pcs |  |  |
| G                                                                                                                                                                                                                                                                             |  | Ø4*35mm     | Screw          | 16 pcs |  |  |
| н                                                                                                                                                                                                                                                                             |  | Ø4*25mm     | Screw          | 12 pcs |  |  |
| I                                                                                                                                                                                                                                                                             |  | Ø3,5*16mm   | Screw          | 08 pcs |  |  |
| J                                                                                                                                                                                                                                                                             |  |             | Hex Key        | 01 pcs |  |  |
| К                                                                                                                                                                                                                                                                             |  |             | Corner Brace   | 02 pcs |  |  |
| L                                                                                                                                                                                                                                                                             |  | Ø3/16*1 1/2 | Screw          | 02 pcs |  |  |
| Μ                                                                                                                                                                                                                                                                             |  | Ø3/16       | Nut            | 02 pcs |  |  |
| Ν                                                                                                                                                                                                                                                                             |  | Ø3/16       | Washer         | 02 pcs |  |  |
| Hammer recommended<br>for assembly (not included)<br>Phillips head and slotted head<br>screwdrivers are required for assembly<br>(not included)<br>The hardware quantities listed above are required for proper assembly.<br>Some extra hardware may also have been included. |  |             |                |        |  |  |