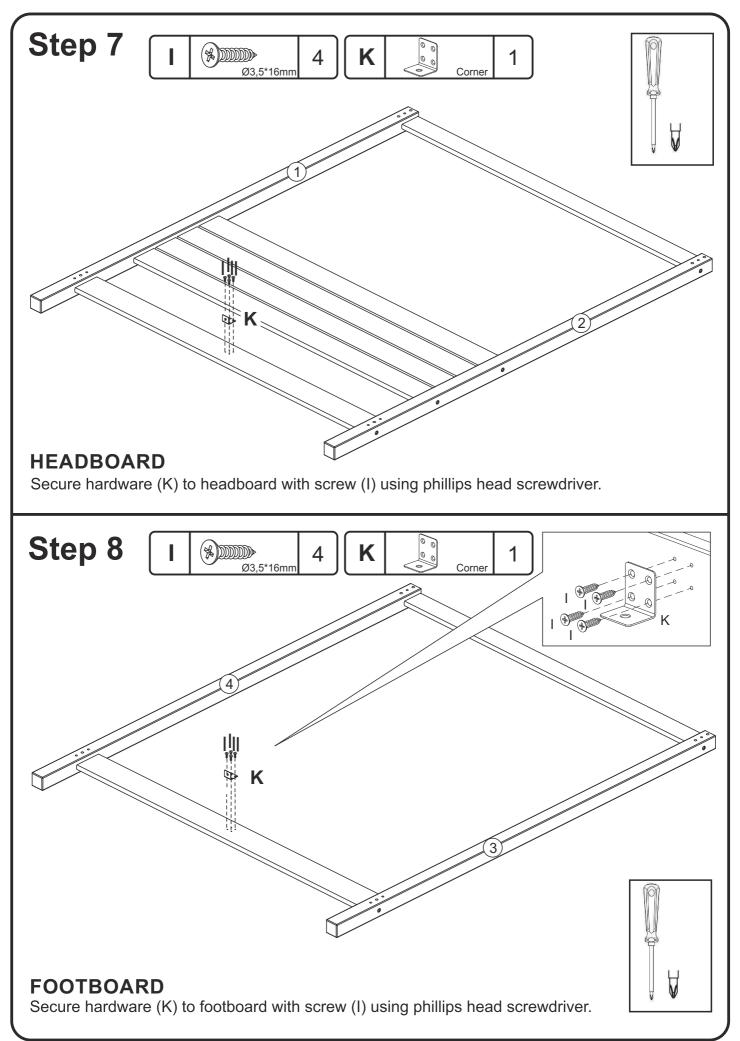

## Hardware List

| A                                                                                                                                                                                                                                                                             |  | Ø1/4*100mm  | Bolt (Head 13) | 08 pcs |  |  |
|-------------------------------------------------------------------------------------------------------------------------------------------------------------------------------------------------------------------------------------------------------------------------------|--|-------------|----------------|--------|--|--|
| В                                                                                                                                                                                                                                                                             |  | 1/4mm       | Barrel nut     | 08 pcs |  |  |
| С                                                                                                                                                                                                                                                                             |  | Ø10*40mm    | Wooden dowel   | 36 pcs |  |  |
| D                                                                                                                                                                                                                                                                             |  | Ø10*30mm    | Wooden dowel   | 16 pcs |  |  |
| E                                                                                                                                                                                                                                                                             |  | Ø7*100mm    | Bolt (Head 13) | 16 pcs |  |  |
| F                                                                                                                                                                                                                                                                             |  | Ø7*60mm     | Bolt (Head 13) | 06 pcs |  |  |
| G                                                                                                                                                                                                                                                                             |  | Ø4*35mm     | Screw          | 16 pcs |  |  |
| н                                                                                                                                                                                                                                                                             |  | Ø4*25mm     | Screw          | 12 pcs |  |  |
| I                                                                                                                                                                                                                                                                             |  | Ø3,5*16mm   | Screw          | 08 pcs |  |  |
| J                                                                                                                                                                                                                                                                             |  |             | Hex Key        | 01 pcs |  |  |
| К                                                                                                                                                                                                                                                                             |  |             | Corner Brace   | 02 pcs |  |  |
| L                                                                                                                                                                                                                                                                             |  | Ø3/16*1 1/2 | Screw          | 02 pcs |  |  |
| Μ                                                                                                                                                                                                                                                                             |  | Ø3/16       | Nut            | 02 pcs |  |  |
| Ν                                                                                                                                                                                                                                                                             |  | Ø3/16       | Washer         | 02 pcs |  |  |
| Hammer recommended<br>for assembly (not included)<br>Phillips head and slotted head<br>screwdrivers are required for assembly<br>(not included)<br>The hardware quantities listed above are required for proper assembly.<br>Some extra hardware may also have been included. |  |             |                |        |  |  |