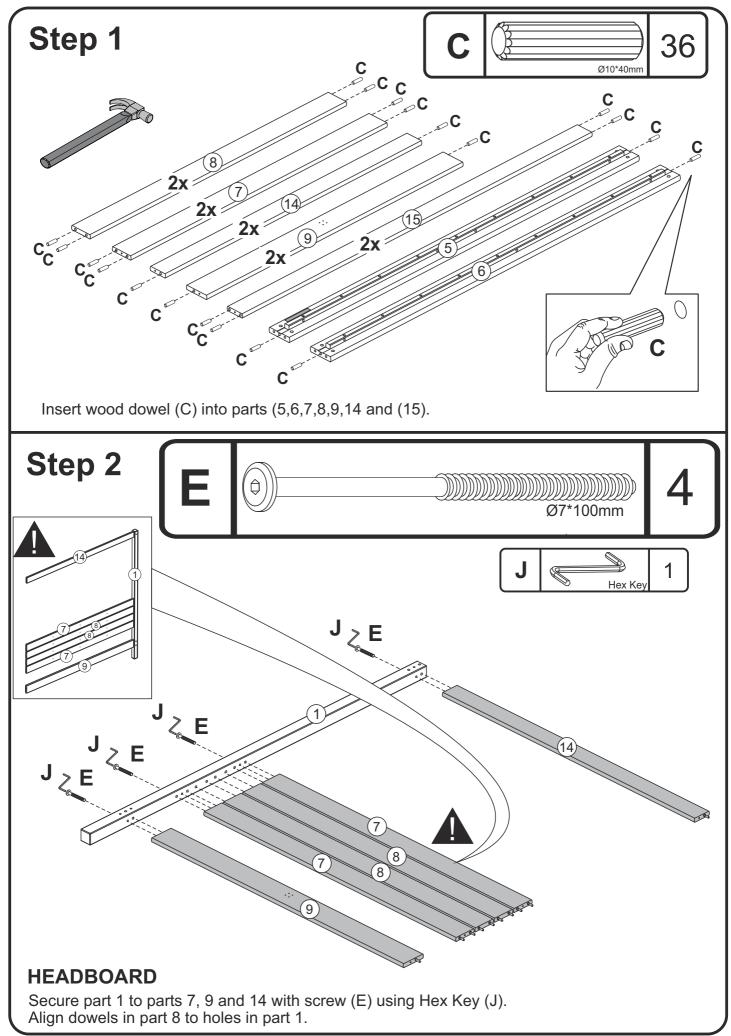

## Hardware List

| A                                                                                                                                                                                                                                                                             |  | Ø1/4*100mm  | Bolt (Head 13) | 08 pcs |  |  |
|-------------------------------------------------------------------------------------------------------------------------------------------------------------------------------------------------------------------------------------------------------------------------------|--|-------------|----------------|--------|--|--|
| В                                                                                                                                                                                                                                                                             |  | 1/4mm       | Barrel nut     | 08 pcs |  |  |
| С                                                                                                                                                                                                                                                                             |  | Ø10*40mm    | Wooden dowel   | 36 pcs |  |  |
| D                                                                                                                                                                                                                                                                             |  | Ø10*30mm    | Wooden dowel   | 16 pcs |  |  |
| E                                                                                                                                                                                                                                                                             |  | Ø7*100mm    | Bolt (Head 13) | 16 pcs |  |  |
| F                                                                                                                                                                                                                                                                             |  | Ø7*60mm     | Bolt (Head 13) | 06 pcs |  |  |
| G                                                                                                                                                                                                                                                                             |  | Ø4*35mm     | Screw          | 16 pcs |  |  |
| н                                                                                                                                                                                                                                                                             |  | Ø4*25mm     | Screw          | 12 pcs |  |  |
| I                                                                                                                                                                                                                                                                             |  | Ø3,5*16mm   | Screw          | 08 pcs |  |  |
| J                                                                                                                                                                                                                                                                             |  |             | Hex Key        | 01 pcs |  |  |
| К                                                                                                                                                                                                                                                                             |  |             | Corner Brace   | 02 pcs |  |  |
| L                                                                                                                                                                                                                                                                             |  | Ø3/16*1 1/2 | Screw          | 02 pcs |  |  |
| Μ                                                                                                                                                                                                                                                                             |  | Ø3/16       | Nut            | 02 pcs |  |  |
| Ν                                                                                                                                                                                                                                                                             |  | Ø3/16       | Washer         | 02 pcs |  |  |
| Hammer recommended<br>for assembly (not included)<br>Phillips head and slotted head<br>screwdrivers are required for assembly<br>(not included)<br>The hardware quantities listed above are required for proper assembly.<br>Some extra hardware may also have been included. |  |             |                |        |  |  |