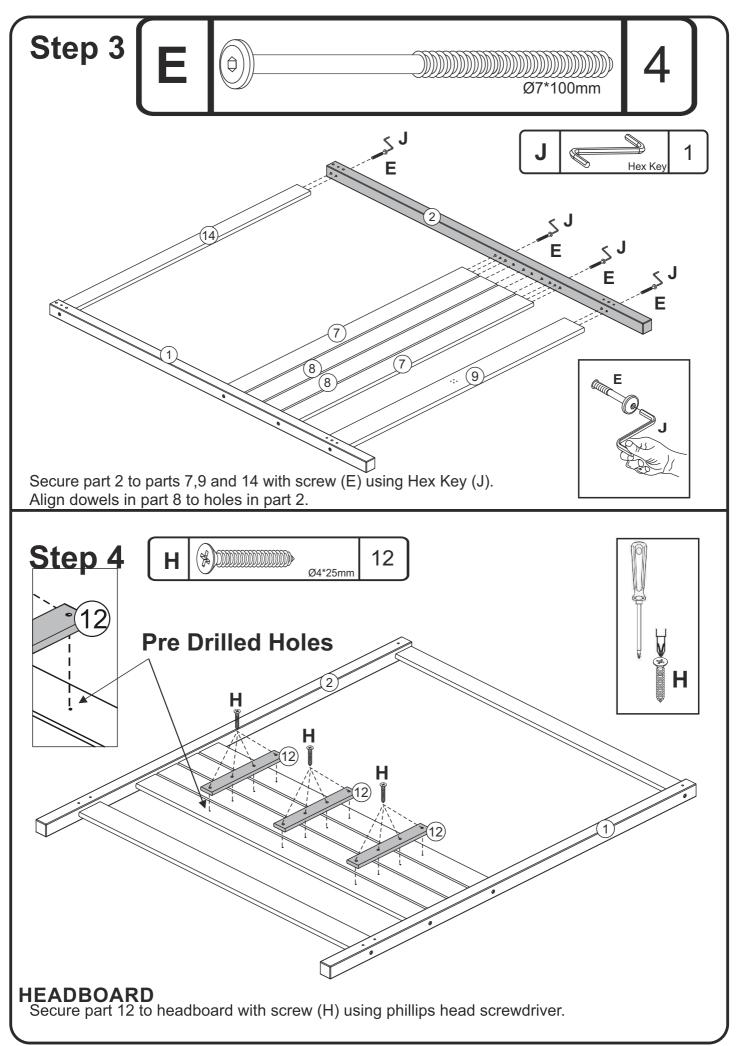

## Hardware List

| A                                                                                                                                                                                                                                                                             |  | Ø1/4*100mm  | Bolt (Head 13) | 08 pcs |  |  |
|-------------------------------------------------------------------------------------------------------------------------------------------------------------------------------------------------------------------------------------------------------------------------------|--|-------------|----------------|--------|--|--|
| В                                                                                                                                                                                                                                                                             |  | 1/4mm       | Barrel nut     | 08 pcs |  |  |
| С                                                                                                                                                                                                                                                                             |  | Ø10*40mm    | Wooden dowel   | 36 pcs |  |  |
| D                                                                                                                                                                                                                                                                             |  | Ø10*30mm    | Wooden dowel   | 16 pcs |  |  |
| E                                                                                                                                                                                                                                                                             |  | Ø7*100mm    | Bolt (Head 13) | 16 pcs |  |  |
| F                                                                                                                                                                                                                                                                             |  | Ø7*60mm     | Bolt (Head 13) | 06 pcs |  |  |
| G                                                                                                                                                                                                                                                                             |  | Ø4*35mm     | Screw          | 16 pcs |  |  |
| н                                                                                                                                                                                                                                                                             |  | Ø4*25mm     | Screw          | 12 pcs |  |  |
| I                                                                                                                                                                                                                                                                             |  | Ø3,5*16mm   | Screw          | 08 pcs |  |  |
| J                                                                                                                                                                                                                                                                             |  |             | Hex Key        | 01 pcs |  |  |
| К                                                                                                                                                                                                                                                                             |  |             | Corner Brace   | 02 pcs |  |  |
| L                                                                                                                                                                                                                                                                             |  | Ø3/16*1 1/2 | Screw          | 02 pcs |  |  |
| Μ                                                                                                                                                                                                                                                                             |  | Ø3/16       | Nut            | 02 pcs |  |  |
| Ν                                                                                                                                                                                                                                                                             |  | Ø3/16       | Washer         | 02 pcs |  |  |
| Hammer recommended<br>for assembly (not included)<br>Phillips head and slotted head<br>screwdrivers are required for assembly<br>(not included)<br>The hardware quantities listed above are required for proper assembly.<br>Some extra hardware may also have been included. |  |             |                |        |  |  |