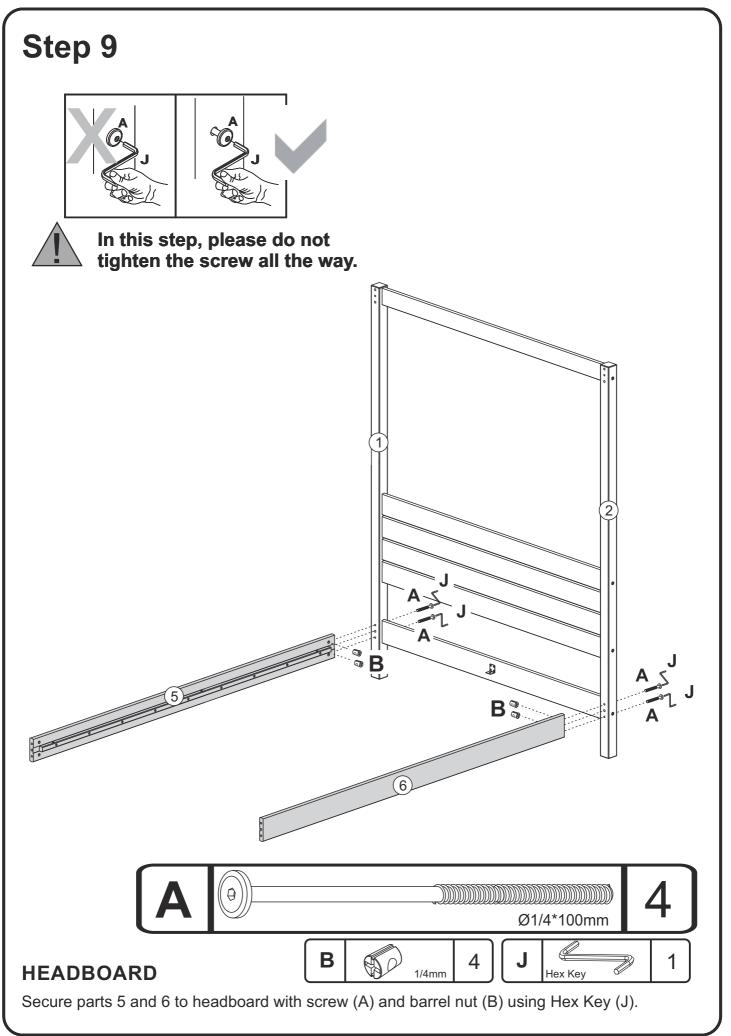

## Hardware List

| A                                                                                                                                                                                                                                                                             |  | Ø1/4*100mm  | Bolt (Head 13) | 08 pcs |  |  |
|-------------------------------------------------------------------------------------------------------------------------------------------------------------------------------------------------------------------------------------------------------------------------------|--|-------------|----------------|--------|--|--|
| В                                                                                                                                                                                                                                                                             |  | 1/4mm       | Barrel nut     | 08 pcs |  |  |
| С                                                                                                                                                                                                                                                                             |  | Ø10*40mm    | Wooden dowel   | 36 pcs |  |  |
| D                                                                                                                                                                                                                                                                             |  | Ø10*30mm    | Wooden dowel   | 16 pcs |  |  |
| E                                                                                                                                                                                                                                                                             |  | Ø7*100mm    | Bolt (Head 13) | 16 pcs |  |  |
| F                                                                                                                                                                                                                                                                             |  | Ø7*60mm     | Bolt (Head 13) | 06 pcs |  |  |
| G                                                                                                                                                                                                                                                                             |  | Ø4*35mm     | Screw          | 16 pcs |  |  |
| н                                                                                                                                                                                                                                                                             |  | Ø4*25mm     | Screw          | 12 pcs |  |  |
| I                                                                                                                                                                                                                                                                             |  | Ø3,5*16mm   | Screw          | 08 pcs |  |  |
| J                                                                                                                                                                                                                                                                             |  |             | Hex Key        | 01 pcs |  |  |
| К                                                                                                                                                                                                                                                                             |  |             | Corner Brace   | 02 pcs |  |  |
| L                                                                                                                                                                                                                                                                             |  | Ø3/16*1 1/2 | Screw          | 02 pcs |  |  |
| Μ                                                                                                                                                                                                                                                                             |  | Ø3/16       | Nut            | 02 pcs |  |  |
| Ν                                                                                                                                                                                                                                                                             |  | Ø3/16       | Washer         | 02 pcs |  |  |
| Hammer recommended<br>for assembly (not included)<br>Phillips head and slotted head<br>screwdrivers are required for assembly<br>(not included)<br>The hardware quantities listed above are required for proper assembly.<br>Some extra hardware may also have been included. |  |             |                |        |  |  |