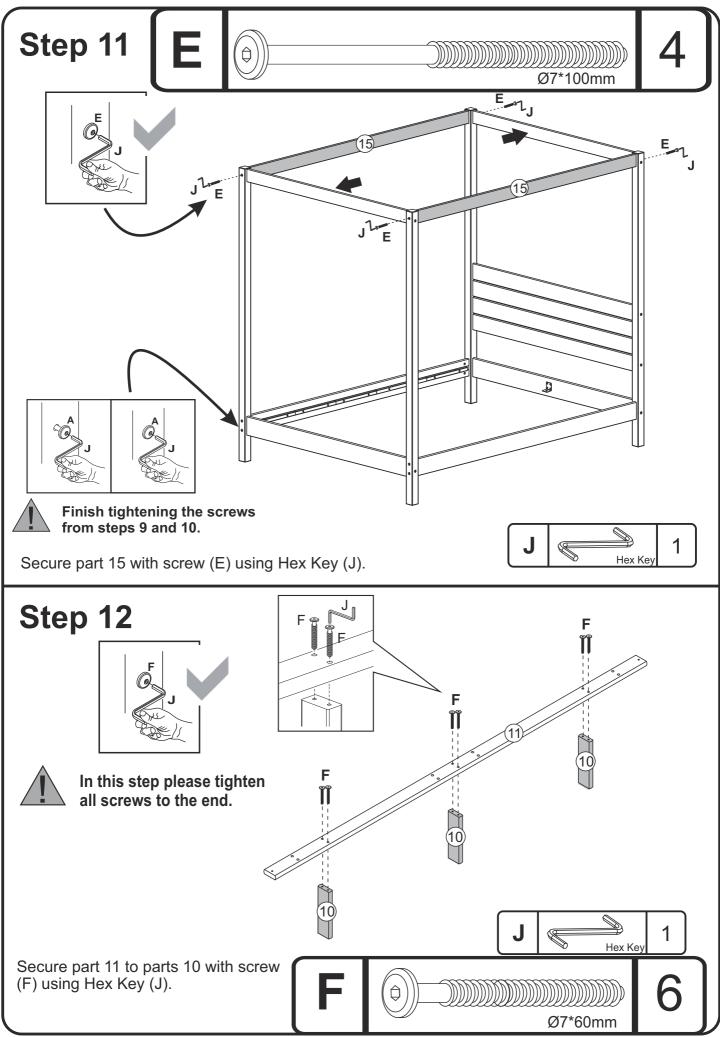

## Hardware List

| A                                                                                                                                                                                                                                                                             |  | Ø1/4*100mm  | Bolt (Head 13) | 08 pcs |  |  |
|-------------------------------------------------------------------------------------------------------------------------------------------------------------------------------------------------------------------------------------------------------------------------------|--|-------------|----------------|--------|--|--|
| В                                                                                                                                                                                                                                                                             |  | 1/4mm       | Barrel nut     | 08 pcs |  |  |
| С                                                                                                                                                                                                                                                                             |  | Ø10*40mm    | Wooden dowel   | 36 pcs |  |  |
| D                                                                                                                                                                                                                                                                             |  | Ø10*30mm    | Wooden dowel   | 16 pcs |  |  |
| E                                                                                                                                                                                                                                                                             |  | Ø7*100mm    | Bolt (Head 13) | 16 pcs |  |  |
| F                                                                                                                                                                                                                                                                             |  | Ø7*60mm     | Bolt (Head 13) | 06 pcs |  |  |
| G                                                                                                                                                                                                                                                                             |  | Ø4*35mm     | Screw          | 16 pcs |  |  |
| н                                                                                                                                                                                                                                                                             |  | Ø4*25mm     | Screw          | 12 pcs |  |  |
| I                                                                                                                                                                                                                                                                             |  | Ø3,5*16mm   | Screw          | 08 pcs |  |  |
| J                                                                                                                                                                                                                                                                             |  |             | Hex Key        | 01 pcs |  |  |
| К                                                                                                                                                                                                                                                                             |  |             | Corner Brace   | 02 pcs |  |  |
| L                                                                                                                                                                                                                                                                             |  | Ø3/16*1 1/2 | Screw          | 02 pcs |  |  |
| Μ                                                                                                                                                                                                                                                                             |  | Ø3/16       | Nut            | 02 pcs |  |  |
| Ν                                                                                                                                                                                                                                                                             |  | Ø3/16       | Washer         | 02 pcs |  |  |
| Hammer recommended<br>for assembly (not included)<br>Phillips head and slotted head<br>screwdrivers are required for assembly<br>(not included)<br>The hardware quantities listed above are required for proper assembly.<br>Some extra hardware may also have been included. |  |             |                |        |  |  |