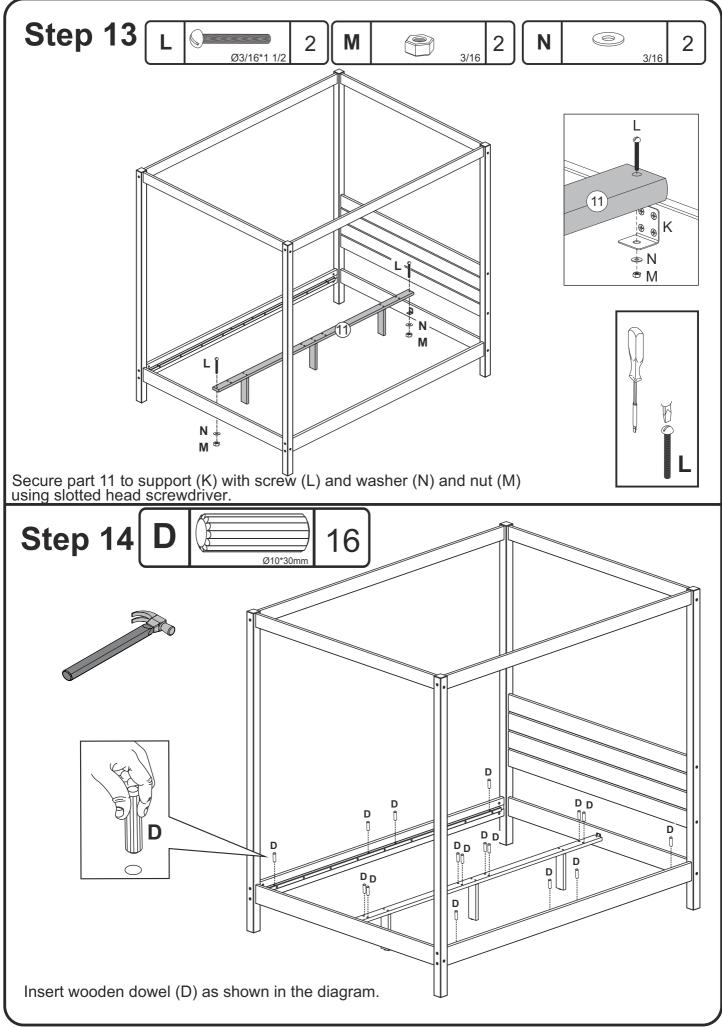

## Hardware List

| A                                                                                                                                                                                                                                                                             |  | Ø1/4*100mm  | Bolt (Head 13) | 08 pcs |  |  |
|-------------------------------------------------------------------------------------------------------------------------------------------------------------------------------------------------------------------------------------------------------------------------------|--|-------------|----------------|--------|--|--|
| В                                                                                                                                                                                                                                                                             |  | 1/4mm       | Barrel nut     | 08 pcs |  |  |
| С                                                                                                                                                                                                                                                                             |  | Ø10*40mm    | Wooden dowel   | 36 pcs |  |  |
| D                                                                                                                                                                                                                                                                             |  | Ø10*30mm    | Wooden dowel   | 16 pcs |  |  |
| E                                                                                                                                                                                                                                                                             |  | Ø7*100mm    | Bolt (Head 13) | 16 pcs |  |  |
| F                                                                                                                                                                                                                                                                             |  | Ø7*60mm     | Bolt (Head 13) | 06 pcs |  |  |
| G                                                                                                                                                                                                                                                                             |  | Ø4*35mm     | Screw          | 16 pcs |  |  |
| н                                                                                                                                                                                                                                                                             |  | Ø4*25mm     | Screw          | 12 pcs |  |  |
| I                                                                                                                                                                                                                                                                             |  | Ø3,5*16mm   | Screw          | 08 pcs |  |  |
| J                                                                                                                                                                                                                                                                             |  |             | Hex Key        | 01 pcs |  |  |
| К                                                                                                                                                                                                                                                                             |  |             | Corner Brace   | 02 pcs |  |  |
| L                                                                                                                                                                                                                                                                             |  | Ø3/16*1 1/2 | Screw          | 02 pcs |  |  |
| Μ                                                                                                                                                                                                                                                                             |  | Ø3/16       | Nut            | 02 pcs |  |  |
| Ν                                                                                                                                                                                                                                                                             |  | Ø3/16       | Washer         | 02 pcs |  |  |
| Hammer recommended<br>for assembly (not included)<br>Phillips head and slotted head<br>screwdrivers are required for assembly<br>(not included)<br>The hardware quantities listed above are required for proper assembly.<br>Some extra hardware may also have been included. |  |             |                |        |  |  |