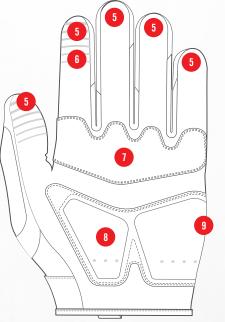

- TECHNOLOGY
- D30 PROTECTED BY D30®
- Extended hook and loop wrist closure design 3 provides a secure fit.
  - Water repellent and abrasion resistant
- Ripstop material lines the back of the hand reducing potential snagging while working in confined spaces.
- 5 Touchscreen capable 0.8mm synthetic leather palm.
- Reinforced index finger and thumb increases 6 durability while the ribbed stamp pattern increase grip.
- Grip panel at the base of the fingers improves grip and durability while using any tool.
- 8 2mm D30<sup>®</sup> impact and vibration dissipating palm padding is encased by double-stitched grip material.
- 9 AirHammer<sup>™</sup> palm padding design wraps around the outside of the hand creating a functional and protective surface.