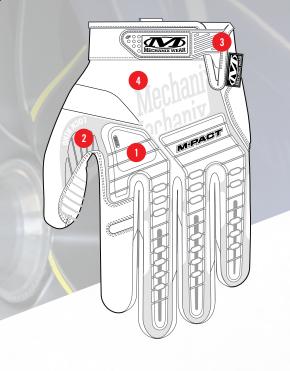

## FEATURES

- New knuckle and finger TPR design improves flexibility and dexterity without compromising protection.
- Welded TPR knuckle design integrates a 2 Lock Ring<sup>™</sup> pattern around the thumb increasing durability in a high wear area and without the need for vulnerable stitching.

- TECHNOLOGY
- D30 PROTECTED BY D30®
- Extended hook and loop wrist closure design 3 provides a secure fit.
  - Water repellent and abrasion resistant
- Ripstop material lines the back of the hand reducing potential snagging while working in confined spaces.
- 5 Touchscreen capable 0.8mm synthetic leather palm.
- Reinforced index finger and thumb increases 6 durability while the ribbed stamp pattern increase grip.
- Grip panel at the base of the fingers improves grip and durability while using any tool.
- 8 2mm D30<sup>®</sup> impact and vibration dissipating palm padding is encased by double-stitched grip material.
- 9 AirHammer<sup>™</sup> palm padding design wraps around the outside of the hand creating a functional and protective surface.