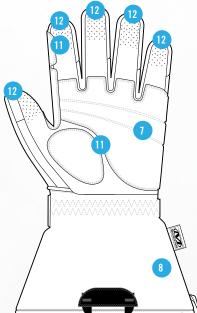

## **FEATURES**

- 1 clim8® intelligent Thermal Technology Heating System that automatically turns on when glove is placed on hand.
- Heating system adjusts and regulates internal temperature based on body and outside temperatures for optimum hand warmth & temperature at all times.
- 3 Includes: (2) 7.4V, 3000 mAh Lithium-ion batteries and (1) 100-240V AC to DC 8.4V, 2A charger.
- Easily accessible waterproof battery pouch for easy charging and connectivity.
- 5 Downloadable companion app for ability to personalize and easily adjust the thermal comfort to your exact needs.
- 6 Indicator light that notifies users when the glove is actively heating.
- Built with super soft Durahide™ cow hide glove with heavy duty nylon stitching throughout for maximum strength.
- 8 Insulated with 133g Primaloft® Gold throughout for ultimate insulation in the most extreme conditions.
- 9 4mm D30® padding on knuckles and back of hand for increased impact protection.
- Reflective piping on back of hand for high visibility at night.
- Ergonomic palm design and hot stamp texture for maximum grip.
- Touchscreen capable fingers to ensure you are always connected.