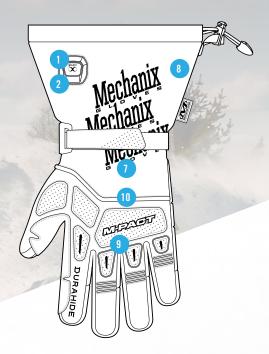

## **FEATURES**

- 1 clim8® intelligent Thermal Technology Heating System that automatically turns on when glove is placed on hand.
- Heating system adjusts and regulates internal temperature based on body and outside temperatures for optimum hand warmth & temperature at all times.
- 3 Includes: (2) 7.4V, 3000 mAh Lithium-ion batteries and (1) 100-240V AC to DC 8.4V, 2A charger.
- Easily accessible waterproof battery pouch for easy charging and connectivity.
- 5 Downloadable companion app for ability to personalize and easily adjust the thermal comfort to your exact needs.
- 6 Indicator light that notifies users when the glove is actively heating.
- Built with super soft Durahide™ cow hide glove with heavy duty nylon stitching throughout for maximum strength.
- 8 Insulated with 133g Primaloft® Gold throughout for ultimate insulation in the most extreme conditions.
- 9 4mm D30® padding on knuckles and back of hand for increased impact protection.
- Reflective piping on back of hand for high visibility at night.
- Ergonomic palm design and hot stamp texture for maximum grip.
- Touchscreen capable fingers to ensure you are always connected.