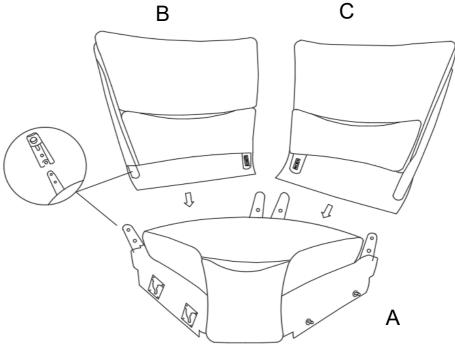

# Please follow the drawings below to assemble the item

| NO. |                                  | SKETCH | QTY |
|-----|----------------------------------|--------|-----|
| A   | Seat                             |        | 1PC |
| В   | Left Side Facing (LSF) Backrest  |        | 1PC |
| С   | Right Side Facing (RSF) Backrest | W J    | 1PC |

#### Step 1:

Insert the LSF backrest (B) and the RSF backrest (C) to the seat (A). Make sure the backrests

are secured in position.

Step 2: Complete.

All images shown are for illustration purpose only. Actual product may vary due to product enhancement.