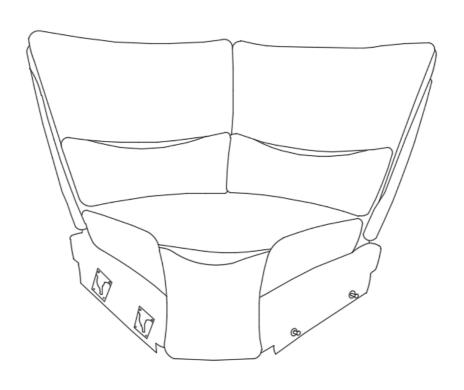

#### Step 1:

Insert the LSF backrest (B) and the RSF backrest (C) to the seat (A). Make sure the backrests

are secured in position.

Step 2: Complete.

All images shown are for illustration purpose only. Actual product may vary due to product enhancement.