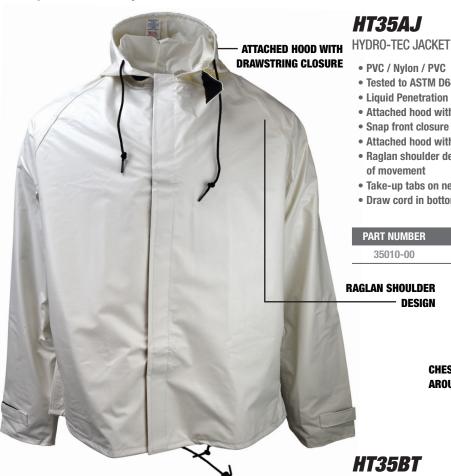

## HT35AJ

- PVC / Nylon / PVC
- Tested to ASTM D6413
- Liquid Penetration (ASTM F903)
- · Attached hood with drawstring
- . Snap front closure with storm flap
- . Attached hood with drawstring closure
- Raglan shoulder design for ease of movement
- Take-up tabs on neck and sleeves
- · Draw cord in bottom sweep

| PART NUMBER | SIZES   |
|-------------|---------|
| 35010-00    | S - 6XL |

**RAGLAN SHOULDER** 

DESIGN

CHEST HIGH FULL **AROUND COVERAGE** 