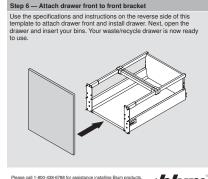

## Centerline for 12" set Centerline for 15" set Centerline for 18" set

## TANDEMBOX Waste/recycle set

## Installation

- 🕁 -

Cut on this line for use in a

12" wide cabinet opening







Step 3 — Align and secure template





Centerline for





Cut on this line for use in a 15" wide cabinet opening

- <del>•</del> -

-----

FOLD

FOLD \_

FOLD

FOLD

## **Drawer and cabinet specifications**





.

Bin width and height must be considered when designing your cabinet (see diagram to the left).

|  | Minimum inside cabinet depth |               |  |
|--|------------------------------|---------------|--|
|  | With SERVO-DRIVE             | 569 (22-3/8") |  |
|  | Without SERVO-DRIVE          | 553 (21-3/4") |  |

| Specification chart |                      |                               |  |
|---------------------|----------------------|-------------------------------|--|
| Waste/recycle set   | Drawer length        | Minimum cabinet opening width |  |
| 376M55B7SAB         | <b>550</b> (21-5/8") | 305 (12")