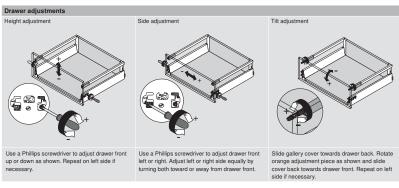

## Installation

- 🕁 -

Cut on this line for use in a

12" wide cabinet opening

Step 3 — Align and secure template

Centerline for

Cut on this line for use in a 15" wide cabinet opening

- <del>•</del> -