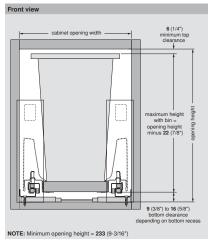

## **Drawer and cabinet specifications**

.

Bin width and height must be considered when designing your cabinet (see diagram to the left).

|  | Minimum inside cabinet depth |               |  |
|--|------------------------------|---------------|--|
|  | With SERVO-DRIVE             | 569 (22-3/8") |  |
|  | Without SERVO-DRIVE          | 553 (21-3/4") |  |