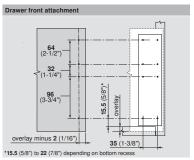

## **Drawer and cabinet specifications**

.

Bin width and height must be considered when designing your cabinet (see diagram to the left).

|  | Minimum inside cabinet depth |               |  |
|--|------------------------------|---------------|--|
|  | With SERVO-DRIVE             | 569 (22-3/8") |  |
|  | Without SERVO-DRIVE          | 553 (21-3/4") |  |