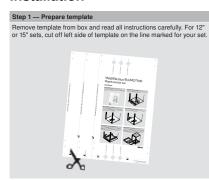

## Installation

- 🕁 -

Cut on this line for use in a

12" wide cabinet opening

Step 3 — Align and secure template

Centerline for

Cut on this line for use in a 15" wide cabinet opening

- <del>•</del> -