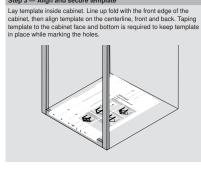

## Installation

- 🕁 -

Cut on this line for use in a

12" wide cabinet opening

Step 3 — Align and secure template

Centerline for

Cut on this line for use in a 15" wide cabinet opening

- <del>•</del> -