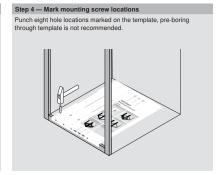

## Centerline for 12" set Centerline for 15" set Centerline for 18" set

## TANDEMBOX Waste/recycle set

## Installation

- 🕁 -

Cut on this line for use in a

12" wide cabinet opening







Step 3 — Align and secure template





Centerline for





Cut on this line for use in a 15" wide cabinet opening

- <del>•</del> -

-----

FOLD

FOLD \_

FOLD

FOLD

## **Drawer and cabinet specifications**





.

Bin width and height must be considered when designing your cabinet (see diagram to the left).

|  | Minimum inside cabinet depth |               |  |
|--|------------------------------|---------------|--|
|  | With SERVO-DRIVE             | 569 (22-3/8") |  |
|  | Without SERVO-DRIVE          | 553 (21-3/4") |  |

| Specification chart |                      |                               |  |
|---------------------|----------------------|-------------------------------|--|
| Waste/recycle set   | Drawer length        | Minimum cabinet opening width |  |
| 376M55B7SAB         | <b>550</b> (21-5/8") | 305 (12")