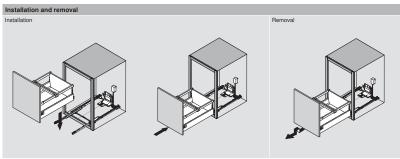

## Installation

- 🕁 -

Cut on this line for use in a

12" wide cabinet opening

Step 3 — Align and secure template

Centerline for

Cut on this line for use in a 15" wide cabinet opening

- <del>•</del> -