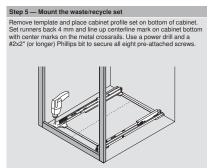

## Installation

- 🕁 -

Cut on this line for use in a

12" wide cabinet opening

Step 3 — Align and secure template

Centerline for

Cut on this line for use in a 15" wide cabinet opening

- <del>•</del> -