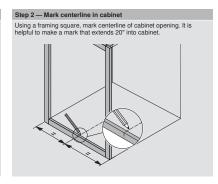

## Centerline for 12" set Centerline for 15" set Centerline for 18" set

## TANDEMBOX Waste/recycle set

## Installation

- 🕁 -

Cut on this line for use in a

12" wide cabinet opening







Step 3 — Align and secure template





Centerline for





Cut on this line for use in a 15" wide cabinet opening

- <del>•</del> -

-----

FOLD

FOLD \_

FOLD

FOLD

## **Drawer and cabinet specifications**





.

Bin width and height must be considered when designing your cabinet (see diagram to the left).

|  | Minimum inside cabinet depth |               |  |
|--|------------------------------|---------------|--|
|  | With SERVO-DRIVE             | 569 (22-3/8") |  |
|  | Without SERVO-DRIVE          | 553 (21-3/4") |  |

| Specification chart |                      |                               |  |
|---------------------|----------------------|-------------------------------|--|
| Waste/recycle set   | Drawer length        | Minimum cabinet opening width |  |
| 376M55B7SAB