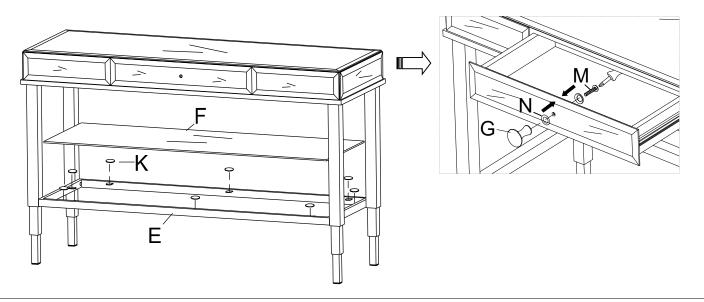

Attach Glass Pad (K) to Bottom Frame (E), then place Mirror Shelf (F) into Bottom Frame (E). Attach Knob (G) to the drawer front using Bolt (M) and Plastic Washer (N) with a screwdriver (not provided).