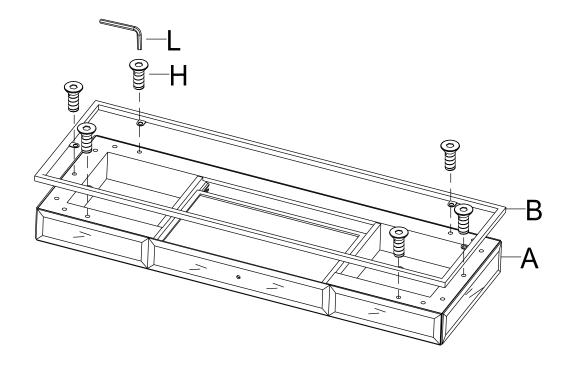

## **ASSEMBLY INSTRUCTIONS**

Attach Top Frame (B) to Mirrored Top (A) by using Bolt (H) and Allen Wrench (L) as shown.

2

Attach Leg (C) and Leg (D) to Mirrored Top (A) by using Bolt (H) and Allen Wrench (L) as shown.