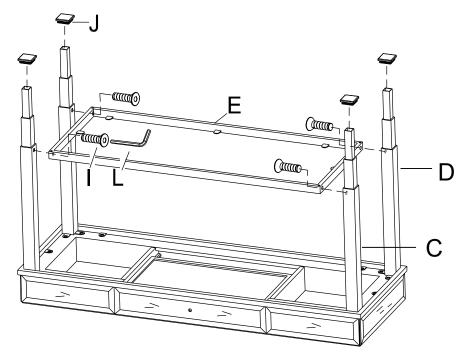

Attach Bottom Frame (E) to Leg (C & D) by using Bolt (I) and Allen Wrench (L) as shown. Attach End Cap (J) to Leg (C & D). Please tighten all bolts at this step.

4

Carefully turn the assembled unit upright.