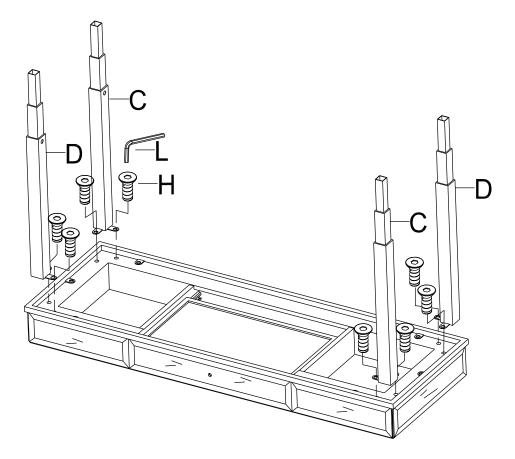

## **ASSEMBLY INSTRUCTIONS**

Attach Top Frame (B) to Mirrored Top (A) by using Bolt (H) and Allen Wrench (L) as shown.

2

Attach Leg (C) and Leg (D) to Mirrored Top (A) by using Bolt (H) and Allen Wrench (L) as shown.