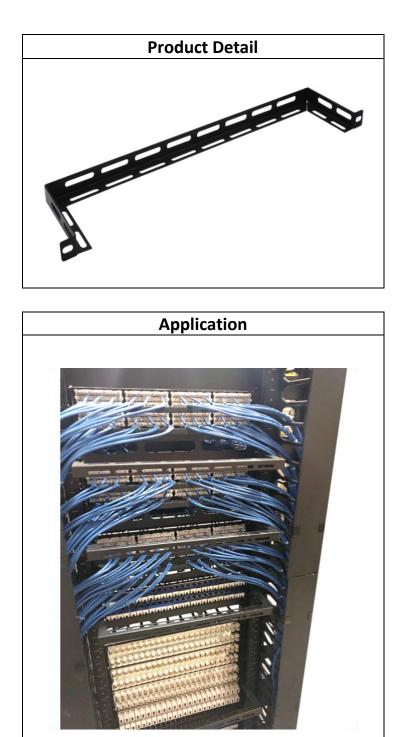

## **Overview**

5" depth rear cable management bars are used to properly organize and secure cable bundles from messy loose cabling and provide professional look with optimum bend radius.

## **Features**

- 5" depth with standard 19" wide EIA
- Ideal for organizing and managing cable bundles on front or rear of racks, cabinets and wall mount brackets
- Packaged in 5-Pack
- **Compliance**
- RoHS