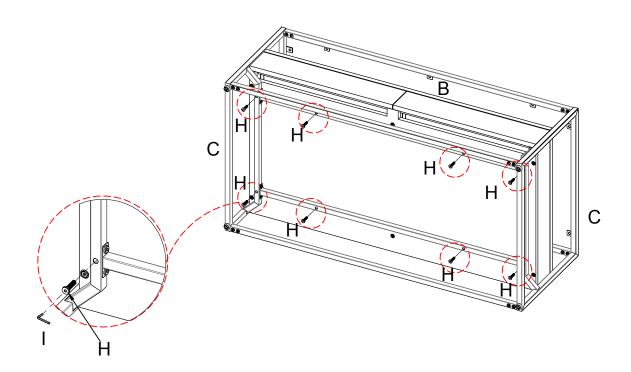

\*\*\*Do not tighten screws & bolts until the entire unit is completely assembled.

1

Attach Top Cross Bar (F), Long Cross Bar (D) and Bottom Cross Bar (E) to the Side Frame (C) by using Bolt (G) and Allen Wrench (I) as shown.

Attach Drawer (B) to the metal base by using Bolt (H) and Allen Wrench (I) as shown.

Attach Top Panel (A) to the metal base by using Bolt (G) and Allen Wrench (I) as shown.