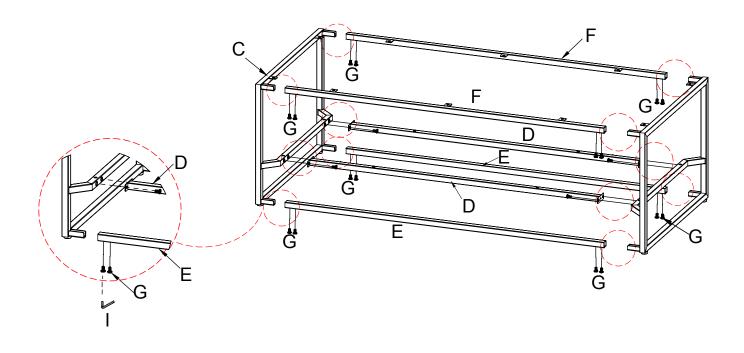

\*\*\*Do not tighten screws & bolts until the entire unit is completely assembled.

1

Attach Top Cross Bar (F), Long Cross Bar (D) and Bottom Cross Bar (E) to the Side Frame (C) by using Bolt (G) and Allen Wrench (I) as shown.