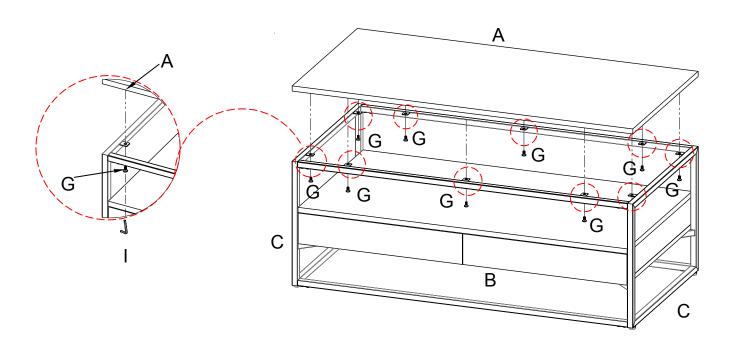

Attach Drawer (B) to the metal base by using Bolt (H) and Allen Wrench (I) as shown.

Attach Top Panel (A) to the metal base by using Bolt (G) and Allen Wrench (I) as shown.