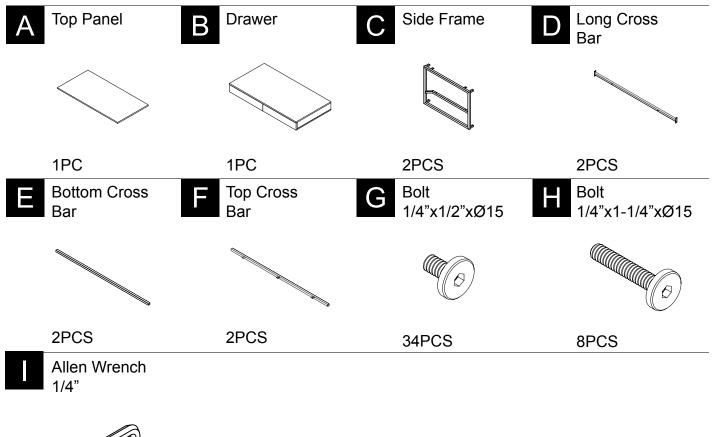

## E765-30 COCKTAIL TABLE

1PC

This page lists all the contents included in the box. Please take the time to identify the hardware as well as the individual components to this product. As you unpack and prepare for assembly, place the contents on a carpeted or padded area to protect them from damage.