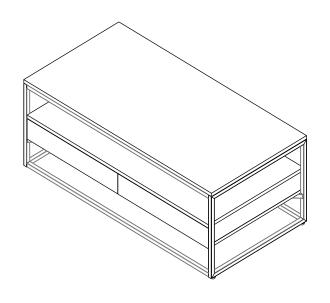

Attach Drawer (B) to the metal base by using Bolt (H) and Allen Wrench (I) as shown.

Attach Top Panel (A) to the metal base by using Bolt (G) and Allen Wrench (I) as shown.