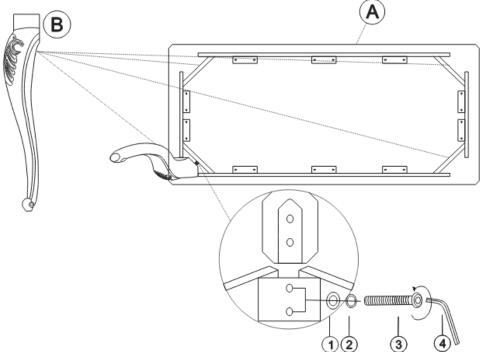

## STEP 1:

Place the wood table top (A) face down on a clean and soft surface. Assemble the Legs (B) to the wood table top (A) by using Allen key (4) with hardware, 1,2, and 3. \*DO NOT TIGHTEN THE SCREWS\*

| PARTS LIST |                   |        |               | HARDWARE LIST |                                |                                                                                 |               |
|------------|-------------------|--------|---------------|---------------|--------------------------------|---------------------------------------------------------------------------------|---------------|
| NO.        | DESCRIPTION       | SKETCH | Q'TY<br>(PCS) | NO.           | DESCRIPTION                    | SKETCH                                                                          | Q'TY<br>(PCS) |
| A          | WOOD TABLE<br>TOP |        | 1             | 1             | FLAT<br>WASHER<br>Ø5/16 x 3/4" | $\bigcirc$                                                                      | 8             |
| В          | LEG               |        | 4             | 2             | WASHER<br>Ø5/16 x 1/2"         | 0                                                                               | 8             |
|            |                   |        |               | 3             | BOLT<br>Ø5/16 x 2¼''           | ()<br>()<br>()<br>()<br>()<br>()<br>()<br>()<br>()<br>()<br>()<br>()<br>()<br>( | 8             |
|            |                   |        |               | 4             | ALLEN KEY<br>Ø5/16 x 3¼"       |                                                                                 | 1             |