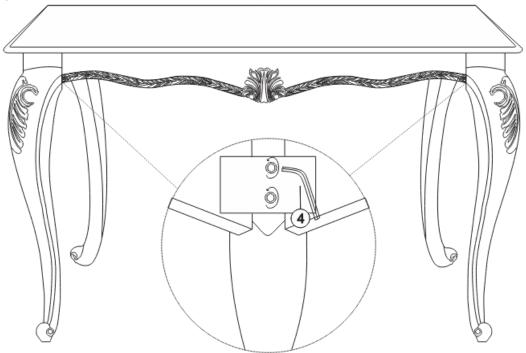

## STEP 2:

To level the table, place the table up right on a flat surface then tighten all screws by using Allen Key (4).

PAGE 2/2 Created date: 7/14/2023