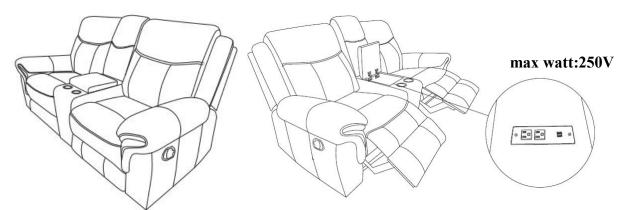

## STEP# 1

Align the female brackets at the back onto the male brackets at the seat, insert back rest to the seat and make sure it is fixed in position securely.

STEP#2 LOVE SEAT Assembly is completed.Outlet for small devices. Enjoy it!