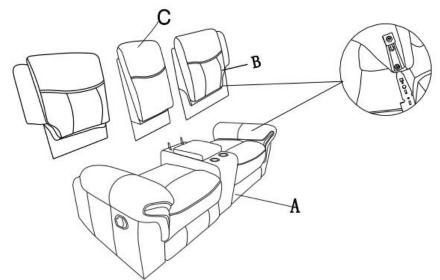

## **COMPONENT LIST (LOVE SEAT)**

| NO. | DRAWING                                                                                                                                                                                                                                                                                                                                                                                                                                                                                                                                                                                                                                                                                                                                                                                                                                                                                                                                                                                                                                                                                                                                                                                                                                                                                                                                                                                                                                                                                                                                                                                                                                                                                                                                                                                                                                                                                                                                                                                                                                                                                                                        | QTY | DESCRIPTION          |
|-----|--------------------------------------------------------------------------------------------------------------------------------------------------------------------------------------------------------------------------------------------------------------------------------------------------------------------------------------------------------------------------------------------------------------------------------------------------------------------------------------------------------------------------------------------------------------------------------------------------------------------------------------------------------------------------------------------------------------------------------------------------------------------------------------------------------------------------------------------------------------------------------------------------------------------------------------------------------------------------------------------------------------------------------------------------------------------------------------------------------------------------------------------------------------------------------------------------------------------------------------------------------------------------------------------------------------------------------------------------------------------------------------------------------------------------------------------------------------------------------------------------------------------------------------------------------------------------------------------------------------------------------------------------------------------------------------------------------------------------------------------------------------------------------------------------------------------------------------------------------------------------------------------------------------------------------------------------------------------------------------------------------------------------------------------------------------------------------------------------------------------------------|-----|----------------------|
| A   | A contraction of the second se | 1   | SEAT                 |
| В   | BL BR                                                                                                                                                                                                                                                                                                                                                                                                                                                                                                                                                                                                                                                                                                                                                                                                                                                                                                                                                                                                                                                                                                                                                                                                                                                                                                                                                                                                                                                                                                                                                                                                                                                                                                                                                                                                                                                                                                                                                                                                                                                                                                                          | 2   | BACK REST BL&BR      |
| с   |                                                                                                                                                                                                                                                                                                                                                                                                                                                                                                                                                                                                                                                                                                                                                                                                                                                                                                                                                                                                                                                                                                                                                                                                                                                                                                                                                                                                                                                                                                                                                                                                                                                                                                                                                                                                                                                                                                                                                                                                                                                                                                                                | 1   | CONSOLE BACK<br>REST |

## STEP# 1

Align the female brackets at the back onto the male brackets at the seat, insert back rest to the seat and make sure it is fixed in position securely.

STEP#2 LOVE SEAT Assembly is completed.Outlet for small devices. Enjoy it!